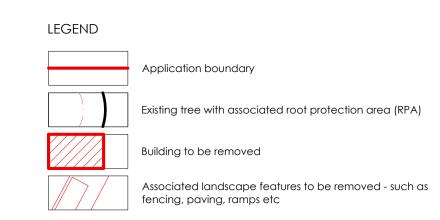

## Robert Bray Associates Sustainable Drainage Consultants + Landscape Architects

| Project<br>name:               | Kingston Hill University Campus |           |                  |        |                 |  |
|--------------------------------|---------------------------------|-----------|------------------|--------|-----------------|--|
| Drawing title:                 | Demolition Layout Plan          |           |                  |        |                 |  |
| Status:                        | Planning                        |           | Date: 18.05.2021 |        |                 |  |
| Drawing no:                    | RBA-KHC-                        | 025       | Sheet:           | -      | Rev: A          |  |
| Scale:                         | 1:200 @A1                       |           | Drawn<br>by: MH  |        | Approved by: MH |  |
| Robert Bray Associates Ltd:: 9 |                                 | New Mills | Libbys Drive     | Stroud | GL5 1           |  |