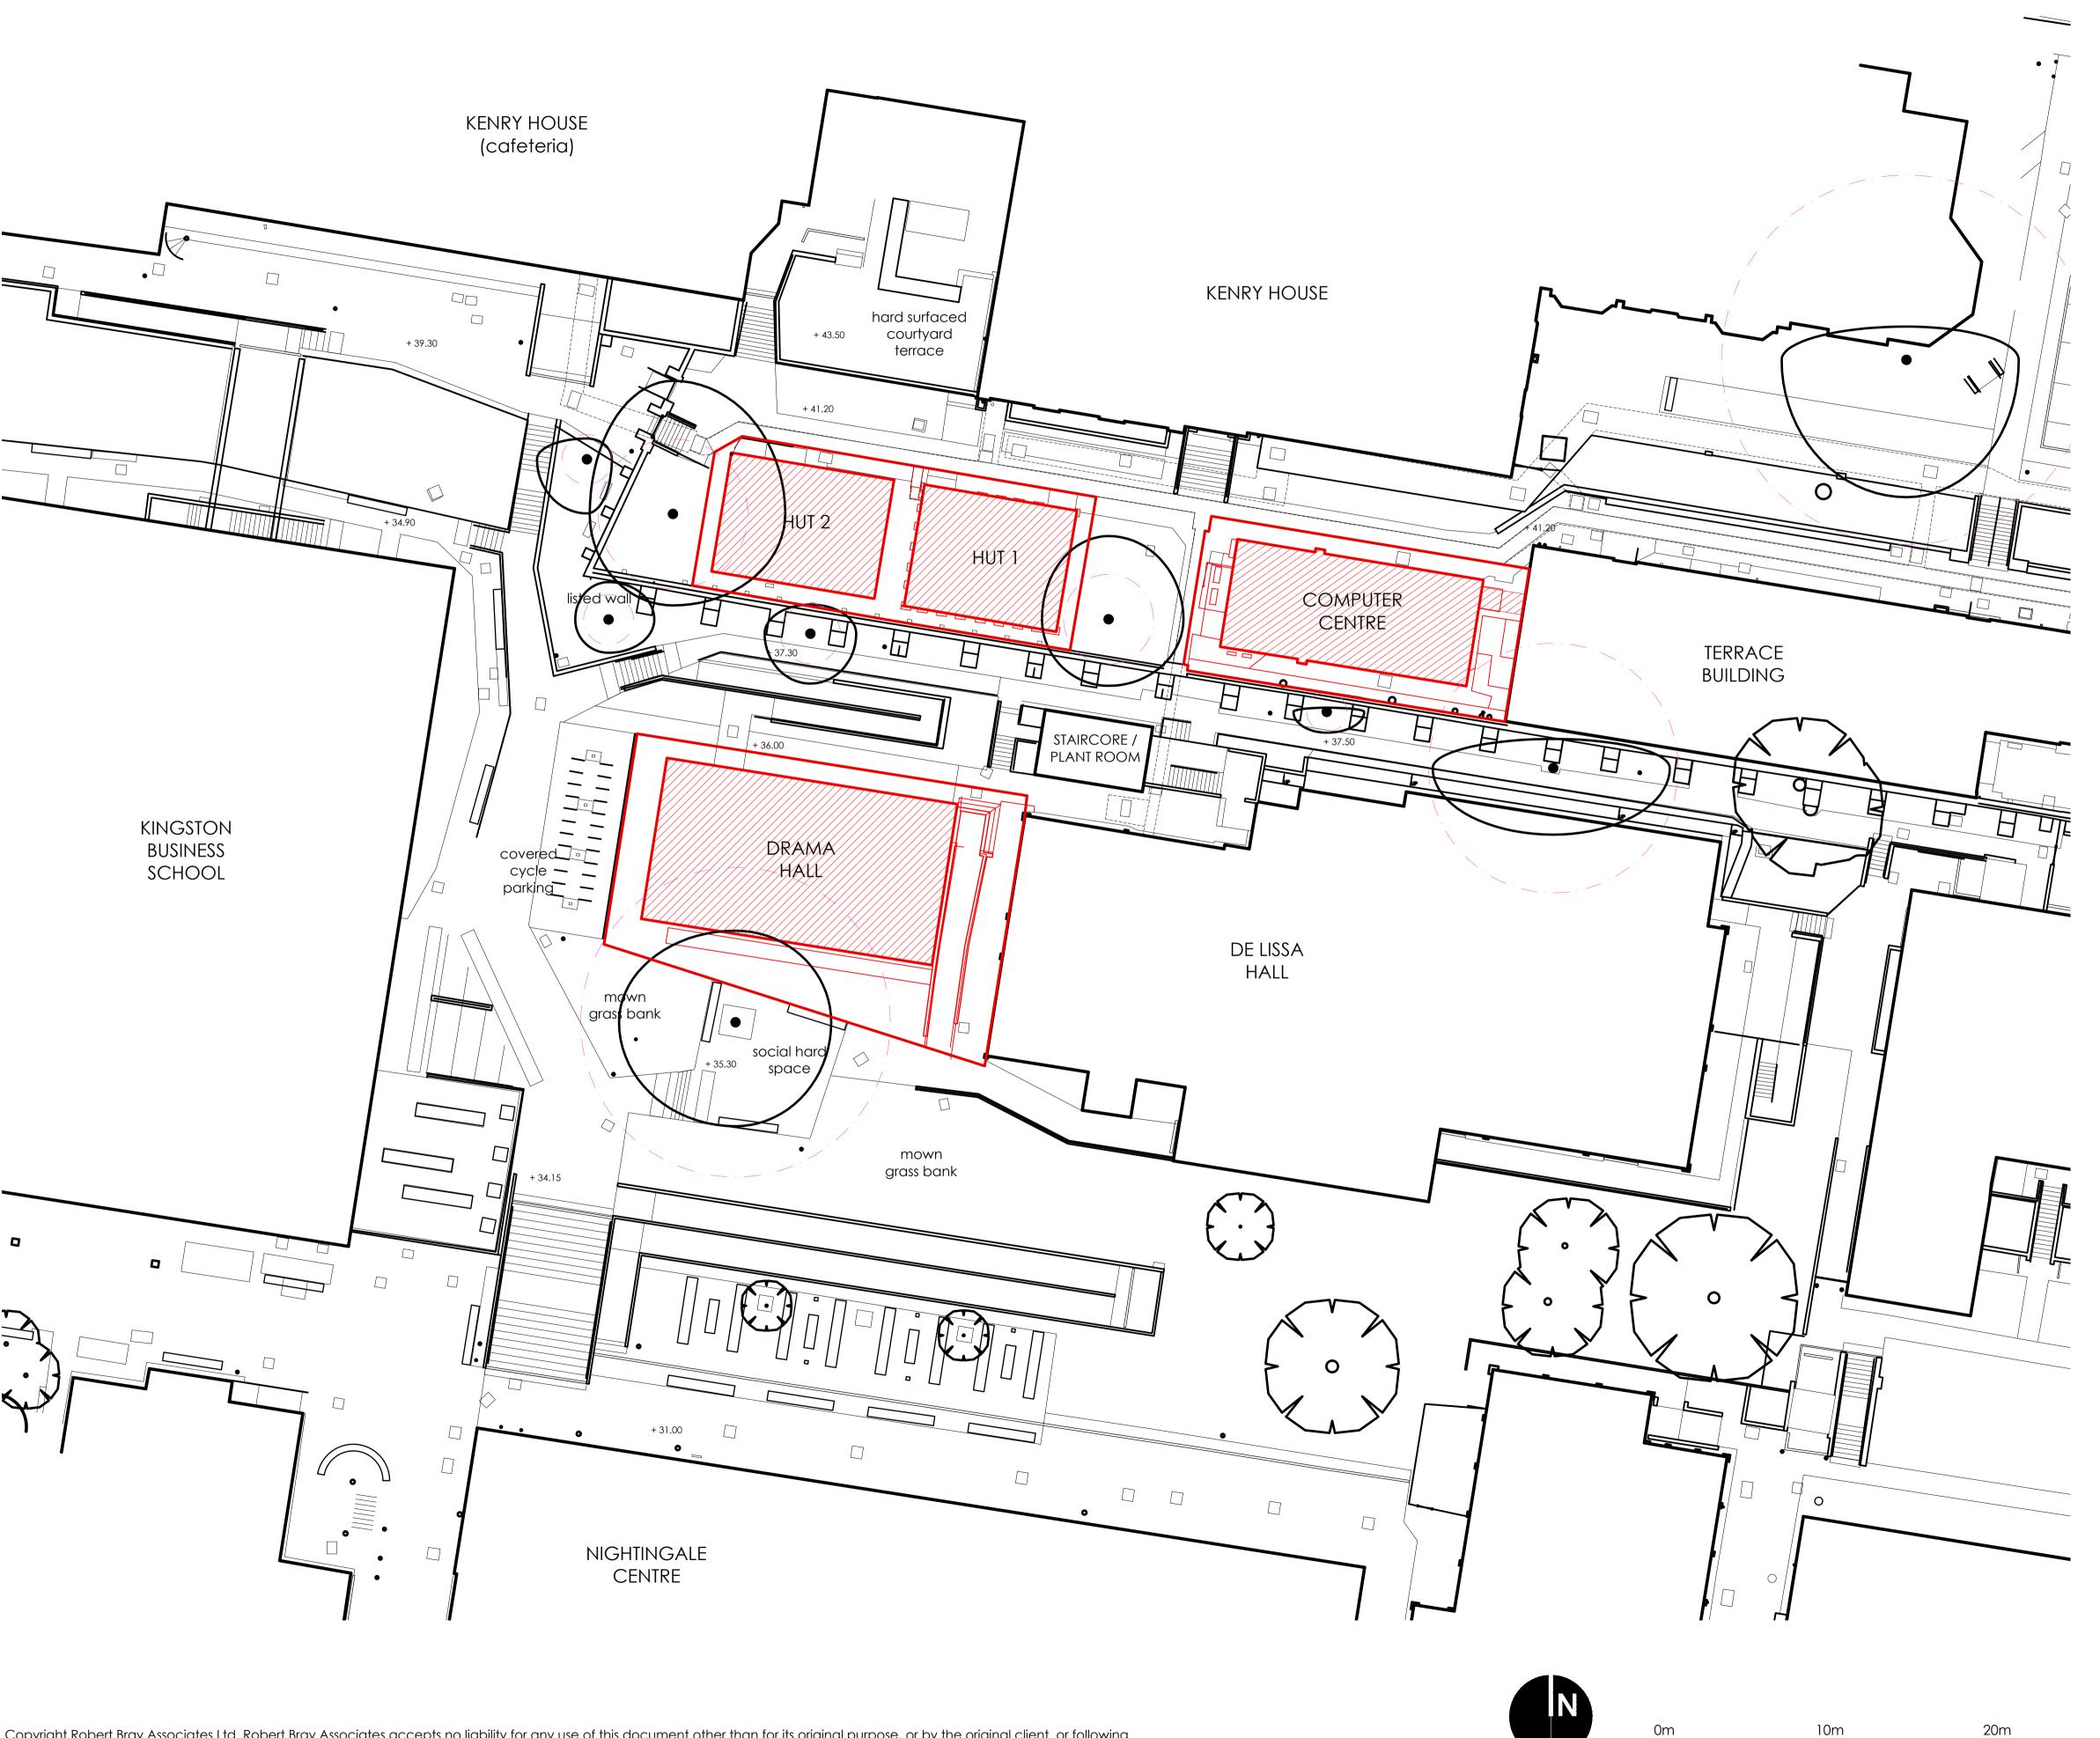

## Robert Bray Associates Sustainable Drainage Consultants + Landscape Architects

| Project<br>name:               | Kingston Hill University Campus |           |                  |        |                 |  |
|--------------------------------|---------------------------------|-----------|------------------|--------|-----------------|--|
| Drawing title:                 | Demolition Layout Plan          |           |                  |        |                 |  |
| Status:                        | Planning                        |           | Date: 18.05.2021 |        |                 |  |
| Drawing no:                    | RBA-KHC-                        | 025       | Sheet:           | -      | Rev: A          |  |
| Scale:                         | 1:200 @A1                       |           | Drawn<br>by: MH  |        | Approved by: MH |  |
| Robert Bray Associates Ltd:: 9 |                                 | New Mills | Libbys Drive     | Stroud | GL5 1           |  |