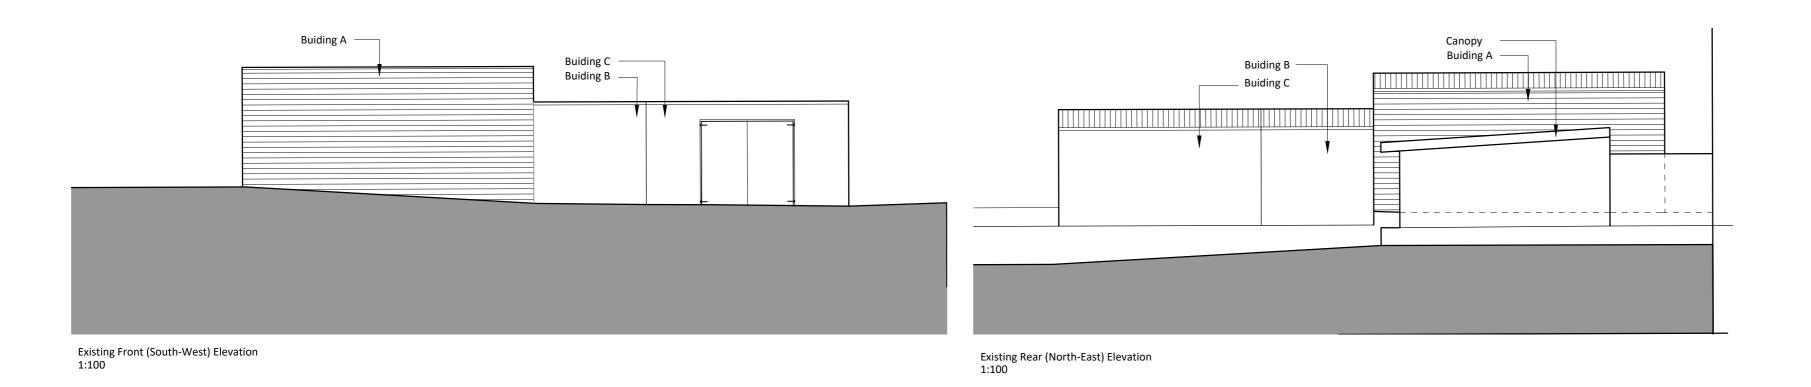

2 The Parade, Ash Road, Hartley Longfield, Kent DA3 8BG

**Tel:** 01474 703705 www.grahamsimpkinplanning.co.uk **Email:** webmail@grahamsimpkinplanning.co.uk

| Project Title Finches Farm, Labour in Vain Road, Stanstead, Sevenoaks, Kent TN15 7NY |      |             | Job No<br>2617 |
|--------------------------------------------------------------------------------------|------|-------------|----------------|
| Drawing Title                                                                        |      | Drawing No  | Revision       |
| Existing Elevations<br>Outbuildings A,B & C                                          |      | 03          | -              |
| Date 15.01.2021                                                                      |      | Drawn by MS | Checked by PN  |
| Scale<br>1:100 @ A2                                                                  | Note |             |                |