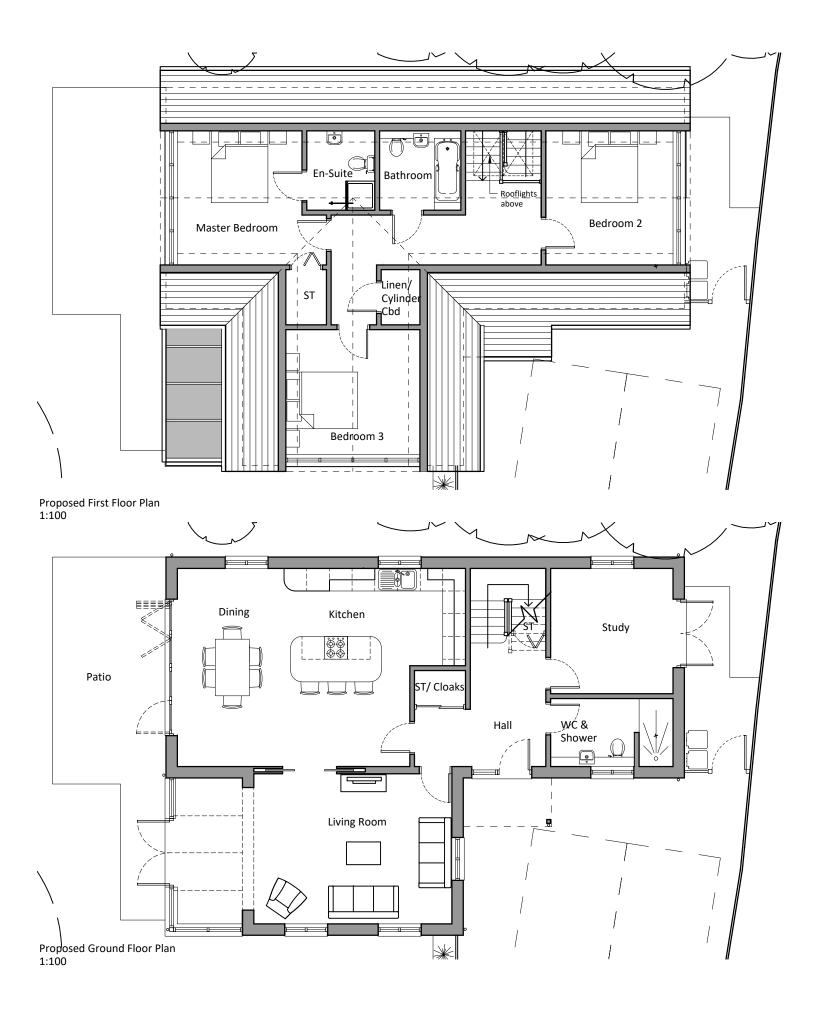

2 The Parade, Ash Road, Hartley Longfield, Kent DA3 8BG

**Tel:** 01474 703705 www.grahamsimpkinplanning.co.uk **Email:** webmail@grahamsimpkinplanning.co.uk

| Project Title Finches Farm, Labour in Vain Road, Stanstead, Sevenoaks, Kent TN15 7NY |      |               | Job No<br>2617 |
|--------------------------------------------------------------------------------------|------|---------------|----------------|
| Drawing Title Proposed Pla                                                           | ns   | Drawing No 06 | Revision<br>-  |
| Date 23.12.2020                                                                      |      | Drawn by DA   | Checked by PN  |
| Scale<br>1:100 @ A3                                                                  | Note |               |                |
| 0 1                                                                                  | 2 3  | 4 5 6         | N              |