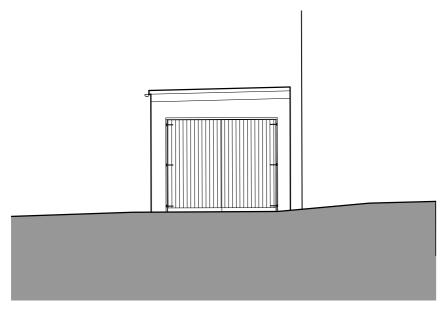

Existing Front (South-West) Elevation 1:100

Existing Side (South-East) Elevation 1:100

Existing Rear (North-East) Elevation 1:100

Existing Side (North-West) Elevation 1:100

2 The Parade, Ash Road, Hartley Longfield, Kent DA3 8BG