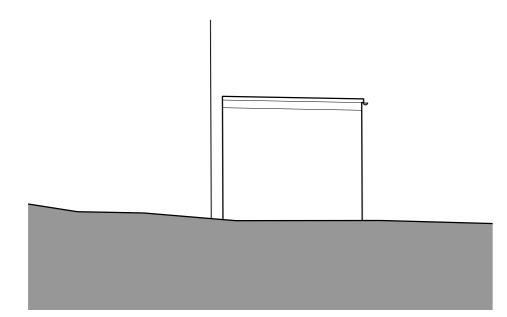

Existing Front (South-West) Elevation 1:100

Existing Side (South-East) Elevation 1:100

Existing Rear (North-East) Elevation 1:100

Existing Side (North-West) Elevation 1:100

2 The Parade, Ash Road, Hartley Longfield, Kent DA3 8BG