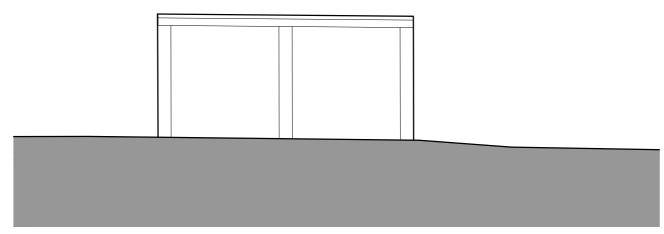

Existing Front (South-West) Elevation 1:100

Existing Side (South-East) Elevation 1:100

Existing Rear (North-East) Elevation 1:100

Existing Side (North-West) Elevation 1:100

2 The Parade, Ash Road, Hartley Longfield, Kent DA3 8BG