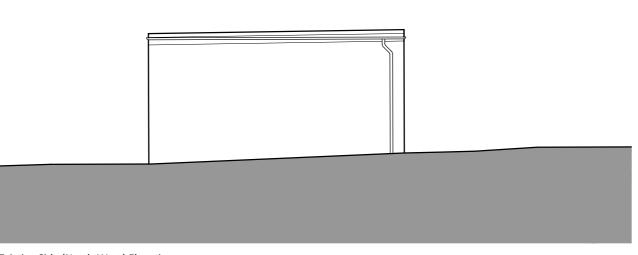

Existing Front (South-West) Elevation 1:100

Existing Side (South-East) Elevation 1:100

Existing Rear (North-East) Elevation 1:100

Existing Side (North-West) Elevation 1:100

2 The Parade, Ash Road, Hartley Longfield, Kent DA3 8BG