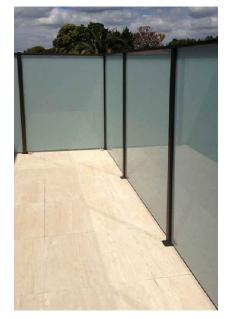

MYSTIQUE FACING BRICKS

STANDING SEAM ZINC CLADDING IN BLACK GREY RAL 7021

WHITE THROUGH COLOUR RENDER

MILD STEEL FEATURE BEAMS AND POWDER COATED METAL GUARDING/HANDRAIL COLOUR - BLACK GREY RAL 7021

FROSTED GLASS PRIVACY SCREEN WITH TOP SET AT 1.8M ABOVE FINISHED TERRACE