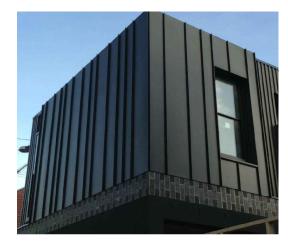

MYSTIQUE FACING BRICKS

STANDING SEAM ZINC CLADDING IN BLACK GREY RAL 7021

WHITE THROUGH COLOUR RENDER

MILD STEEL FEATURE BEAMS AND POWDER COATED METAL GUARDING/HANDRAIL COLOUR - BLACK GREY RAL 7021

FROSTED GLASS PRIVACY SCREEN WITH TOP SET AT 1.8M ABOVE FINISHED TERRACE