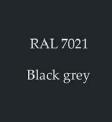

MYSTIQUE FACING BRICKS

STANDING SEAM ZINC CLADDING IN BLACK GREY RAL 7021

WHITE THROUGH COLOUR RENDER

MILD STEEL FEATURE BEAMS AND POWDER COATED METAL GUARDING/HANDRAIL COLOUR - BLACK GREY RAL 7021

FROSTED GLASS PRIVACY SCREEN WITH TOP SET AT 1.8M ABOVE FINISHED TERRACE

ALUMINIUM HOPPER AND RW PIPES DARK GREY

ALL JOINERY TO BE ALUMINIUM FINISHED IN BLACK GREY RAL 7021

TYPICAL ALUMINIUM WINDOW CASEMENT BY ORIGIN-GLOBAL OR SIMILAR FINISHED IN BLACK GREY RAL 7021

TERRACES COMPOSITE BOARD DECKING COLOUR SHOWN - BRUSHED BASALT