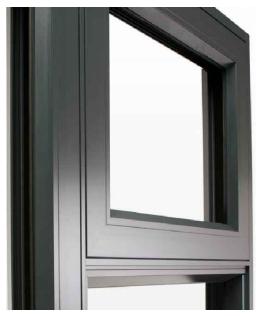

ALUMINIUM HOPPER AND RW PIPES DARK GREY

ALL JOINERY TO BE ALUMINIUM FINISHED IN BLACK GREY RAL 7021

TYPICAL ALUMINIUM WINDOW CASEMENT BY ORIGIN-GLOBAL OR SIMILAR FINISHED IN BLACK GREY RAL 7021

TERRACES COMPOSITE BOARD DECKING COLOUR SHOWN - BRUSHED BASALT