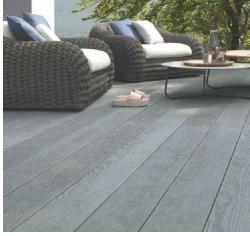

ALUMINIUM HOPPER AND RW PIPES DARK GREY

ALL JOINERY TO BE ALUMINIUM FINISHED IN BLACK GREY RAL 7021

TYPICAL ALUMINIUM WINDOW CASEMENT BY ORIGIN-GLOBAL OR SIMILAR FINISHED IN BLACK GREY RAL 7021

TERRACES COMPOSITE BOARD DECKING COLOUR SHOWN - BRUSHED BASALT