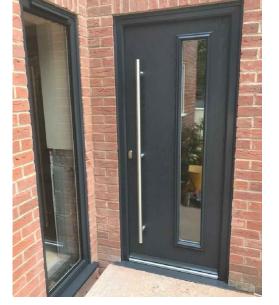

ALUMINIUM HOPPER AND RW PIPES DARK GREY

ALL JOINERY TO BE ALUMINIUM FINISHED IN BLACK GREY RAL 7021

TYPICAL ALUMINIUM WINDOW CASEMENT BY ORIGIN-GLOBAL OR SIMILAR FINISHED IN BLACK GREY RAL 7021

TERRACES COMPOSITE BOARD DECKING COLOUR SHOWN - BRUSHED BASALT