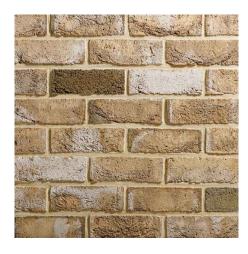

MYSTIQUE FACING BRICKS

STANDING SEAM ZINC CLADDING IN BLACK GREY RAL 7021

WHITE THROUGH COLOUR RENDER

MILD STEEL FEATURE BEAMS AND POWDER COATED METAL GUARDING/HANDRAIL COLOUR - BLACK GREY RAL 7021

FROSTED GLASS PRIVACY SCREEN WITH TOP SET AT 1.8M ABOVE FINISHED TERRACE