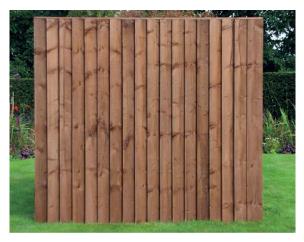

7451-PD-MATERIALS\_13.05.21

CLOSE BOARDED FENCE

BONDED GRAVEL TO AREAS OF ACCESS PATH INDICATED COLOUR - LIGHT BUFF SUCH AS DALTEX AUTUMN GOLD

69-71 CHURCH ROAD, ANERLEY, CRYSTAL PALACE

PLANNING REF: DC/19/03203/FULL1