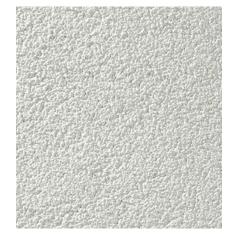

MYSTIQUE FACING BRICKS

STANDING SEAM ZINC CLADDING IN BLACK GREY RAL 7021

WHITE THROUGH COLOUR RENDER

MILD STEEL FEATURE BEAMS AND POWDER COATED METAL GUARDING/HANDRAIL COLOUR - BLACK GREY RAL 7021

FROSTED GLASS PRIVACY SCREEN WITH TOP SET AT 1.8M ABOVE FINISHED TERRACE