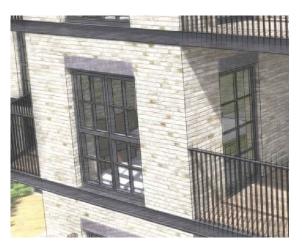

MYSTIQUE FACING BRICKS

STANDING SEAM ZINC CLADDING IN BLACK GREY RAL 7021

WHITE THROUGH COLOUR RENDER

MILD STEEL FEATURE BEAMS AND POWDER COATED METAL GUARDING/HANDRAIL COLOUR - BLACK GREY RAL 7021

FROSTED GLASS PRIVACY SCREEN WITH TOP SET AT 1.8M ABOVE FINISHED TERRACE

ALUMINIUM HOPPER AND RW PIPES DARK GREY

ALL JOINERY TO BE ALUMINIUM FINISHED IN BLACK GREY RAL 7021

TYPICAL ALUMINIUM WINDOW CASEMENT BY ORIGIN-GLOBAL OR SIMILAR FINISHED IN BLACK GREY RAL 7021

TERRACES COMPOSITE BOARD DECKING COLOUR SHOWN - BRUSHED BASALT