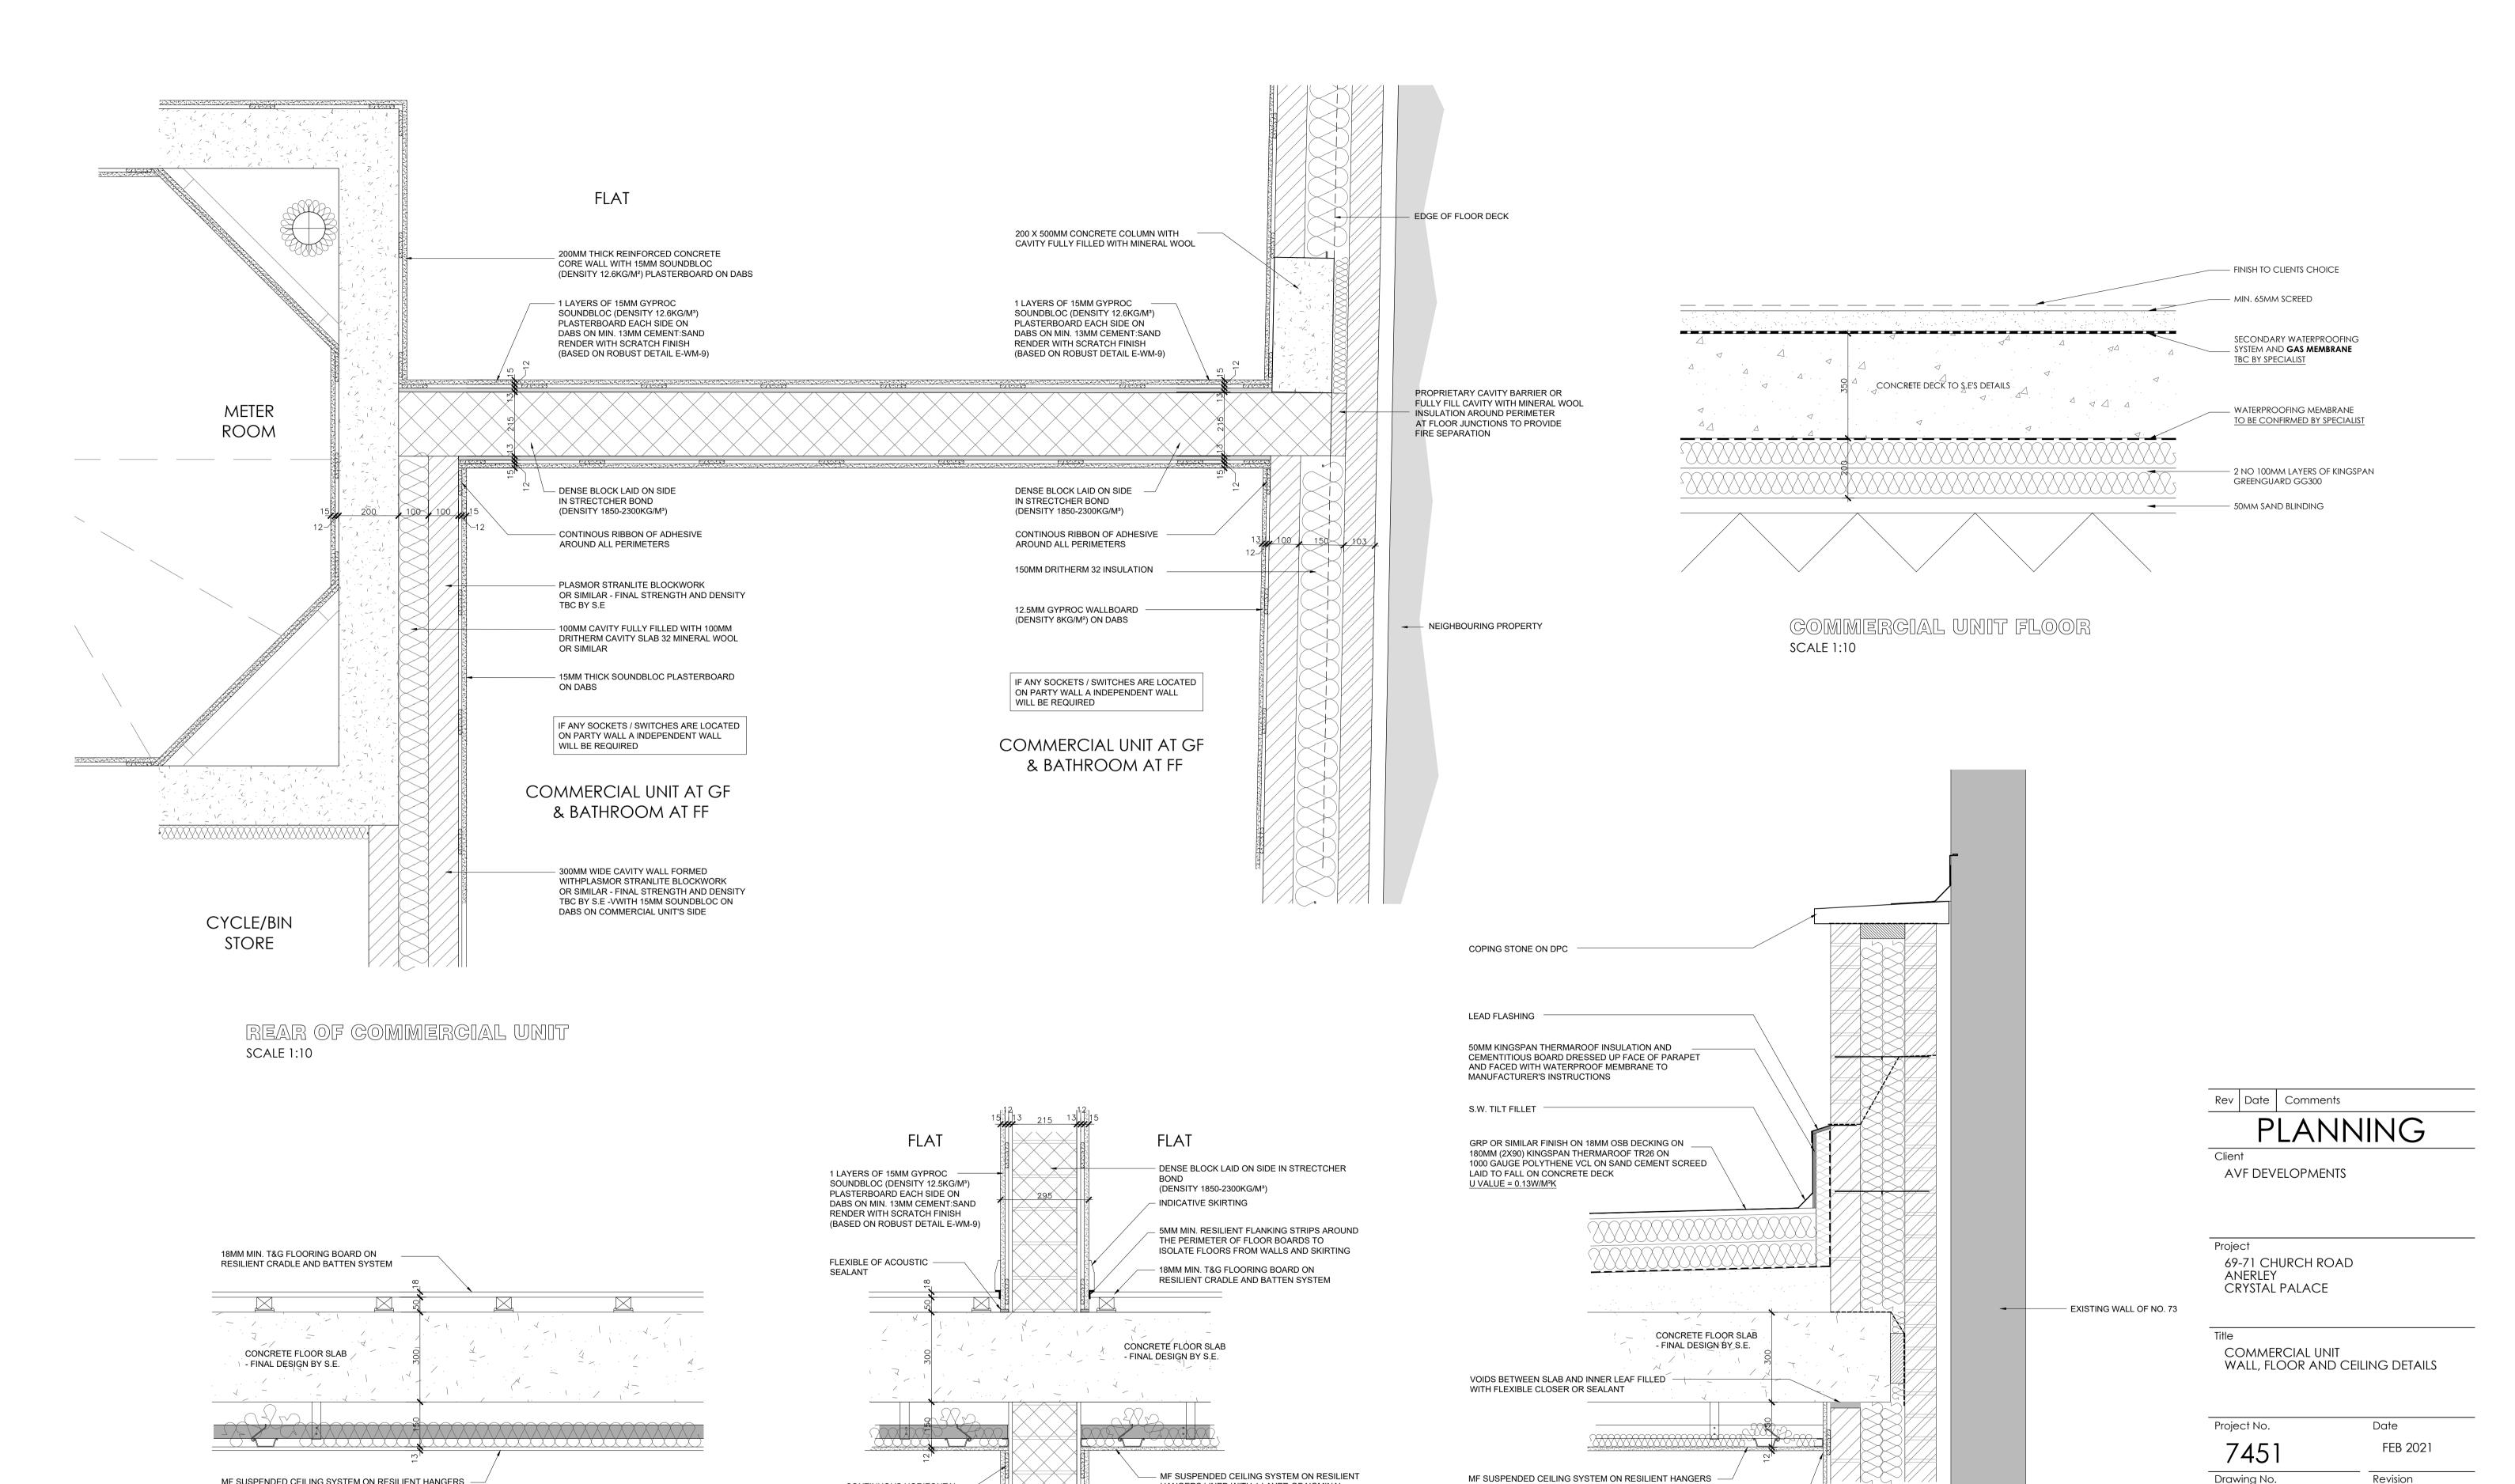

SEPARATING WALL / FLOOR BETWEEN COMMERCIAL UNIT CEILING DETAIL COMMERCIAL UNIT CEILING UNDER FLAT ROOF COMMERCIAL AND RESIDENTIAL **SCALE 1:10** SCALE 1:10

HANGERS LINED WITH 1 LAYER OF NOMINAL

8KG/M2 GYPSUM BASED BOARD. MIN. 50MM

COMMERCIAL UNIT

MINERAL WOOL QUILT PLACED WITHIN CEILING

LINED WITH 1 LAYER OF NOMINAL 8KG/M<sup>2</sup> GYPSUM BASED

BOARD. MIN. 25MM MINERAL WOOL QUILT PLACED WITHIN

12.5MM PLASTERBOARD (NOMINAL 8KG/M²) ON DABS WITH CONTINUOUS RIBBON OF ADHESIVE AROUND PERIMETERS

CEILING VOID.

CONTINUOUS HORIZONTAL

FLAT

RIBBON OF ADHESIVE

MF SUSPENDED CEILING SYSTEM ON RESILIENT HANGERS -

LINED WITH 1 LAYER OF NOMINAL 8KG/M<sup>2</sup> GYPSUM BASED

BOARD. 50MM MINERAL WOOL QUILT PLACED WITHIN

CEILING VOID.

SCALE 1:10

Drawing No.

Scale

7451-1-104

1:50 @ A1

Nepicar House, London Road, Wrotham Heath, Kent, TN15 7RS

phone: 01732 753333 fax: 01732 753334