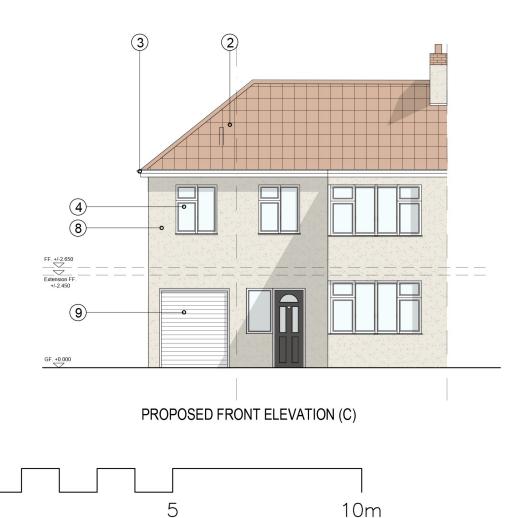

**PROPOSED REAR ELEVATION (A)** 

0

Ν

**PROPOSED SIDE ELEVATION (B)** 

- (1) Velux rooflight or similar to match existing
- (2) Double Roman Roof Tile to match existing
- (3) Guttering, downpipes & fascia to match existing
- (4) uPVC double glazed window to match existing
- (5) Double Roman tile to match existing
- (6) Velux rooflight or similar to match existing
- (7) Full height glazed window, frames in Anthracite Grey to match existing bi-folds
- (8) All new external walls rendered and painted to match existing
- (9) New 'garage' store door to match existing