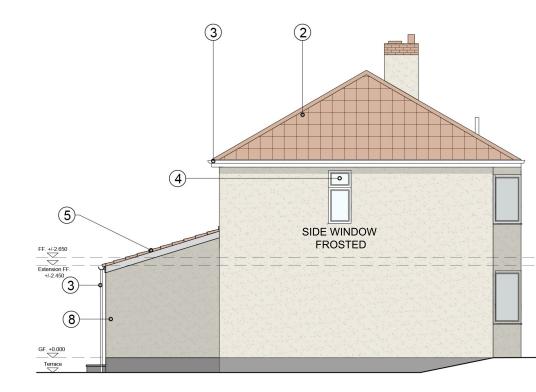

**PROPOSED REAR ELEVATION (A)** 

0

Ν

**PROPOSED SIDE ELEVATION (B)** 

- (1) Velux rooflight or similar to match existing
- (2) Double Roman Roof Tile to match existing
- (3) Guttering, downpipes & fascia to match existing
- (4) uPVC double glazed window to match existing
- (5) Double Roman tile to match existing
- (6) Velux rooflight or similar to match existing
- (7) Full height glazed window, frames in Anthracite Grey to match existing bi-folds
- (8) All new external walls rendered and painted to match existing
- (9) New 'garage' store door to match existing