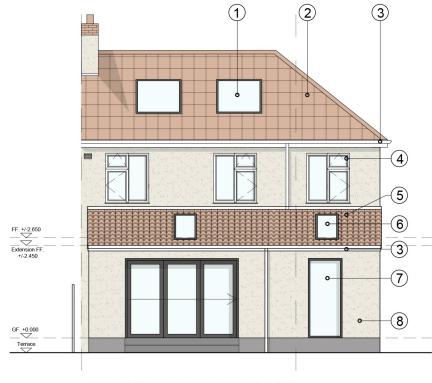

**PROPOSED REAR ELEVATION (A)** 

0

Ν

**PROPOSED SIDE ELEVATION (B)** 

- (1) Velux rooflight or similar to match existing
- (2) Double Roman Roof Tile to match existing
- (3) Guttering, downpipes & fascia to match existing
- (4) uPVC double glazed window to match existing
- (5) Double Roman tile to match existing
- (6) Velux rooflight or similar to match existing
- (7) Full height glazed window, frames in Anthracite Grey to match existing bi-folds
- (8) All new external walls rendered and painted to match existing
- (9) New 'garage' store door to match existing