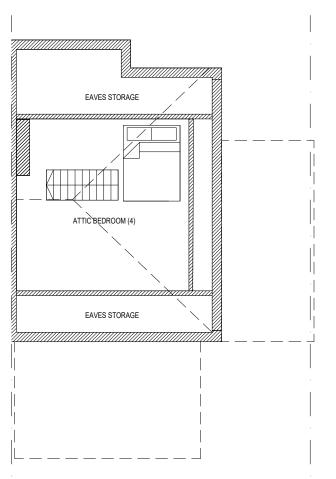

EXISTING ATTIC PLAN

2



# **EXISTING FIRST FLOOR PLAN**



EXISTING ROOF PLAN



### **ADDITIONAL NOTES:**

DRAWING FOR PLANNING PURPOSES ONLY



### PROJECT STATUS

# **PLANNING**

## PROJECT NAME

SIDE & REAR EXTENSION 119 SALISBURY ROAD BRISTOL BS16 5RP

### **CLIENT**

**JUKES** 

#### SHEET DESCRIPTION

### **EXISTING FLOOR PLANS**

Dudley Jones, Architect Trading as: DNEJ Design

Drawing to be used by intended recipient only. Not to be duplicated in any part without written permission from author. Drawings to scale as noted.

DRAWING SCALE: 1:100 @ A3
SHEET DATE: 07/06/2021
PROJECT DATE: 21/05/2021
DRAWING NUMBER: P004
ISSUE / REVISION: AUTHOR: DNEJ