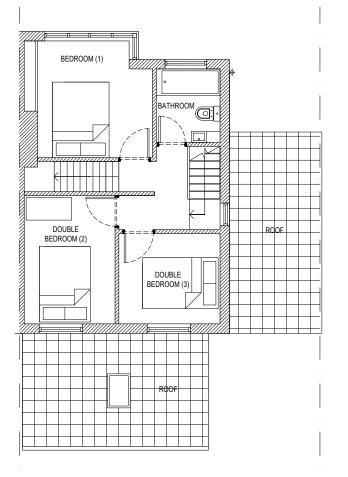

EXISTING ATTIC PLAN

2



# **EXISTING FIRST FLOOR PLAN**



EXISTING ROOF PLAN



### **ADDITIONAL NOTES:**

DRAWING FOR PLANNING PURPOSES ONLY



### PROJECT STATUS

# **PLANNING**

## PROJECT NAME

SIDE & REAR EXTENSION 119 SALISBURY ROAD BRISTOL BS16 5RP

### **CLIENT**

**JUKES** 

#### SHEET DESCRIPTION

### **EXISTING FLOOR PLANS**

Dudley Jones, Architect Trading as: DNEJ Design

Drawing to be used by intended recipient only. Not to be duplicated in any part without written permission from author. Drawings to scale as noted.

DRAWING SCALE: 1:100 @ A3
SHEET DATE: 07/06/2021
PROJECT DATE: 21/05/2021
DRAWING NUMBER: P004
ISSUE / REVISION: AUTHOR: DNEJ