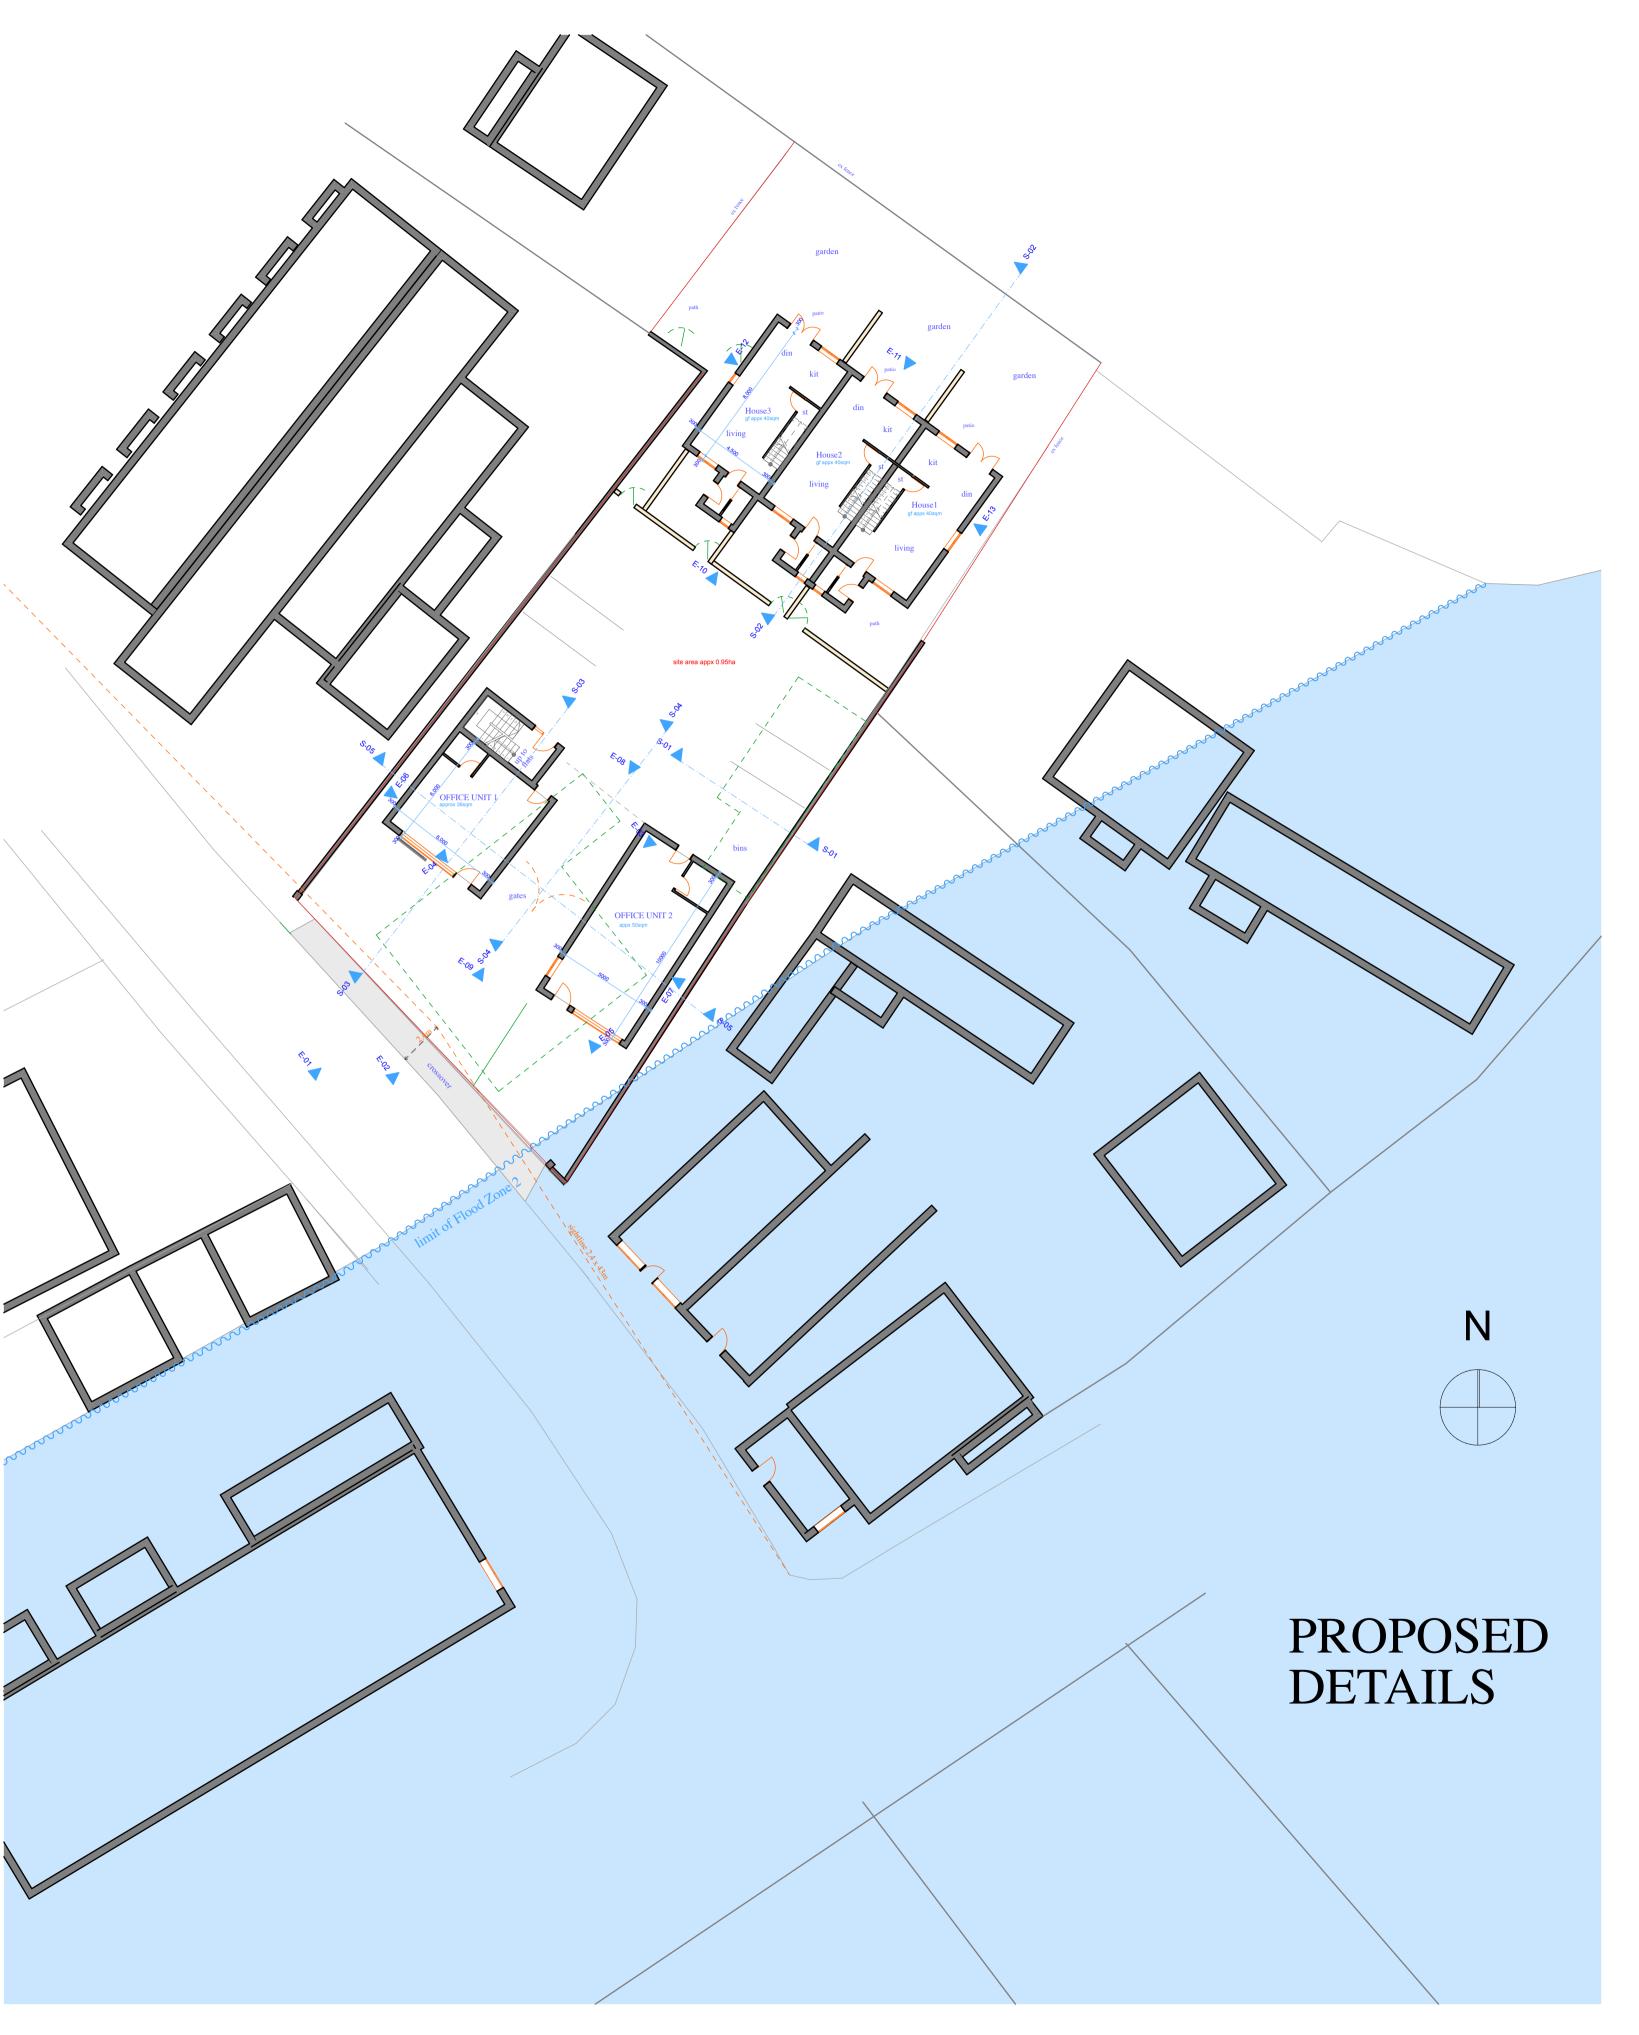

## **EXISTING DETAILS**

BLOCK PLAN 1:200 SCALE

Maple Tree Cottage Southwell Road FARNSFIELD Newark Nottinghamshire NG22 8EB
Tel: 01623 882715 Email: alan@wahlers.co.uk

**Proposed Development** 6 Willow Wong **BURTON JOYCE Notts** 

1:200 Block Plan

Drawing Status **PLANNING** 15.05.21 Checked by

Drawing Scale 1:200

> Layout ID 1800:11

Drawing Name

Copyright: the drawing shall not be reproduced nor used for any other purpose without written permission. The drawing must be read in conjunction with all other related drawings and documentation. Do not scale, use figured dimensions only. Building Regulations: it is the contractors responsibility to ensure full compliance with the Building Regulations. It is the contractors responsibility to check and verify all dimensions on site. Any discrepancies to be reported immediately. Materials: to conform with relevant British or European Standards/Codes of practice. IF IN DOUBT ASK.