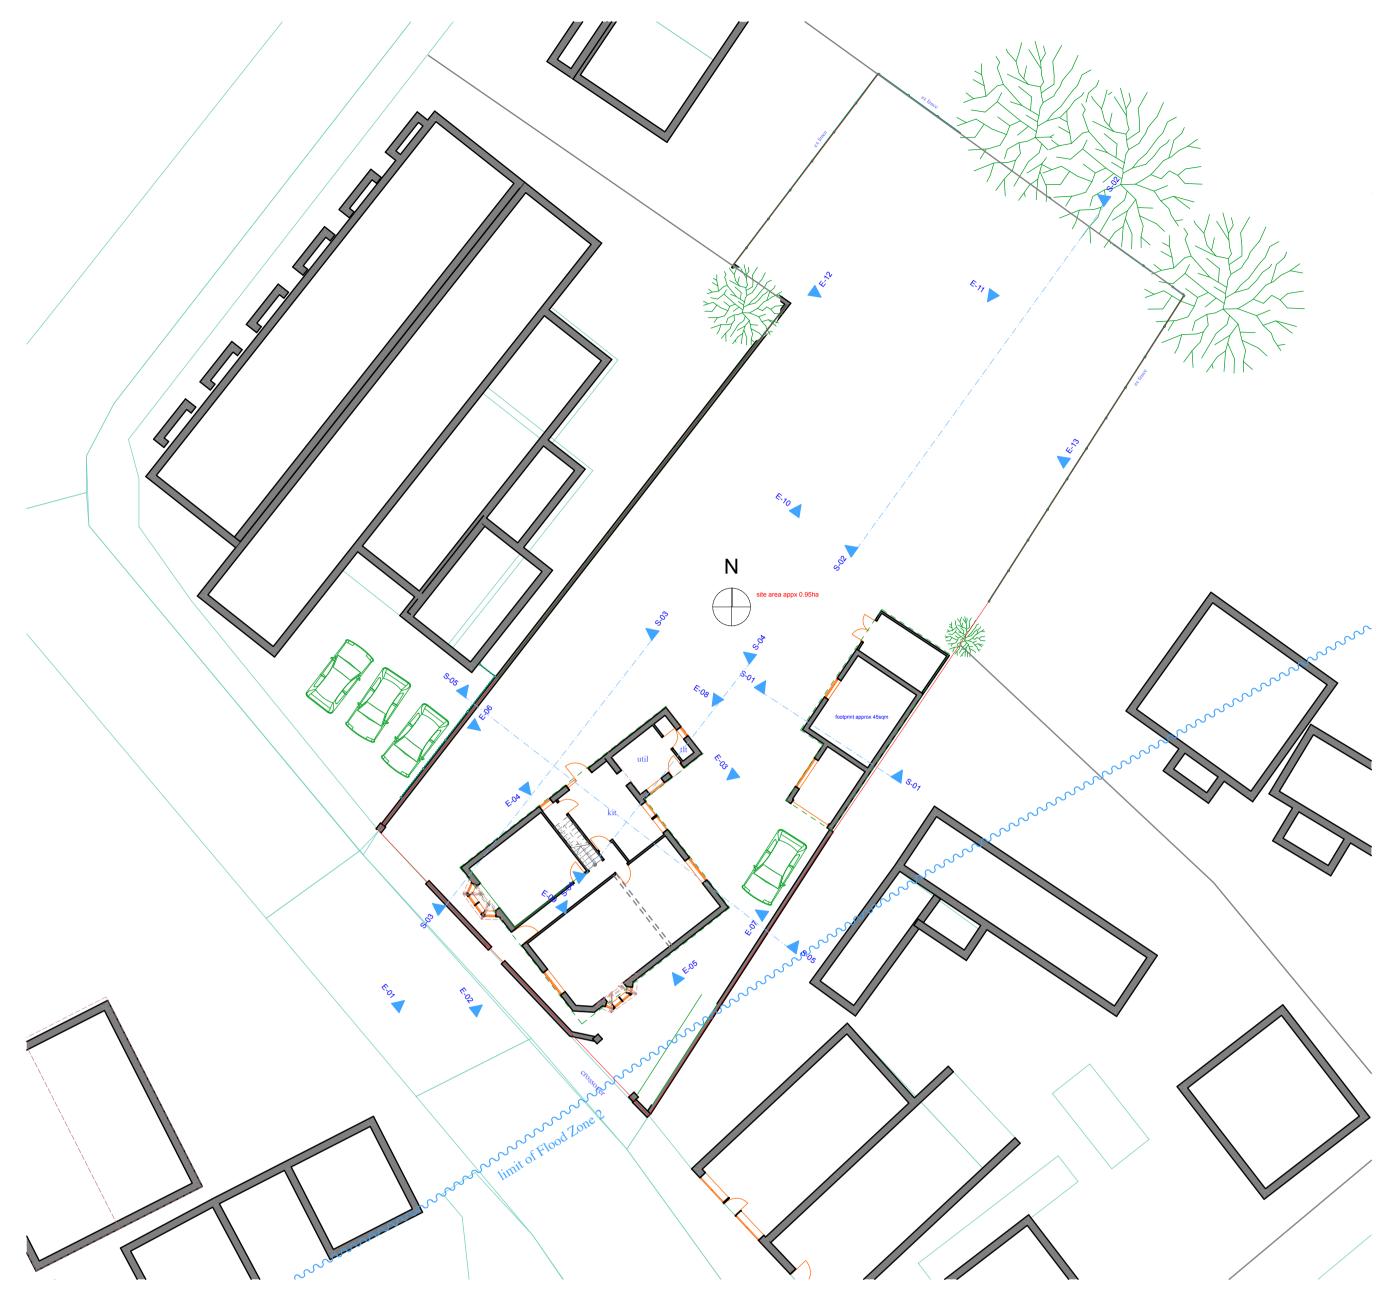

## **EXISTING DETAILS**

BLOCK PLAN 1:200 SCALE

Maple Tree Cottage Southwell Road FARNSFIELD Newark Nottinghamshire NG22 8EB
Tel: 01623 882715 Email: alan@wahlers.co.uk

**Proposed Development** 6 Willow Wong **BURTON JOYCE Notts** 

1:200 Block Plan

Drawing Status **PLANNING** 15.05.21 Checked by

Drawing Scale 1:200

> Layout ID 1800:11

Drawing Name

Copyright: the drawing shall not be reproduced nor used for any other purpose without written permission. The drawing must be read in conjunction with all other related drawings and documentation. Do not scale, use figured dimensions only. Building Regulations: it is the contractors responsibility to ensure full compliance with the Building Regulations. It is the contractors responsibility to check and verify all dimensions on site. Any discrepancies to be reported immediately. Materials: to conform with relevant British or European Standards/Codes of practice. IF IN DOUBT ASK.