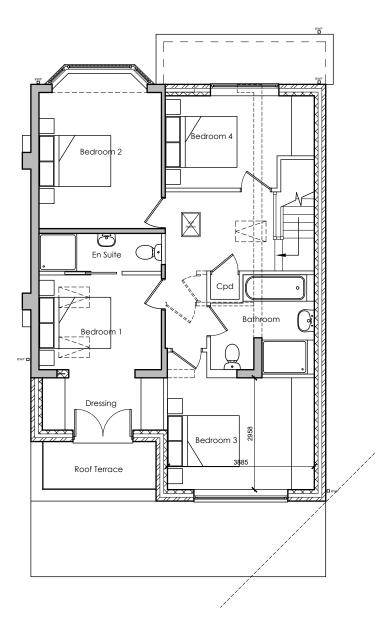

4290 + Lobby Lounge \_\_\_ Store :20 C‡== 2148 Kitchen Utility  $\rightarrow$ 3260.5 Family Room WW 7801.5 Covered deck area New decking to suit existing levels

GROUND FLOOR PLAN

FIRST FLOOR PLAN

ROOF PLAN

|          | <br> <br> <br>                                                                                                                                                                                        |                                                      |                      |                    |                                                    |                          |      |
|----------|-------------------------------------------------------------------------------------------------------------------------------------------------------------------------------------------------------|------------------------------------------------------|----------------------|--------------------|----------------------------------------------------|--------------------------|------|
|          | <br> <br>                                                                                                                                                                                             |                                                      |                      |                    |                                                    |                          |      |
|          |                                                                                                                                                                                                       |                                                      |                      |                    |                                                    |                          |      |
|          | <br> <br>                                                                                                                                                                                             |                                                      |                      |                    |                                                    |                          |      |
|          | <br> <br>                                                                                                                                                                                             |                                                      |                      |                    |                                                    |                          |      |
|          | <br> <br>                                                                                                                                                                                             |                                                      |                      |                    |                                                    |                          |      |
|          | <br> <br>                                                                                                                                                                                             | RWP                                                  |                      |                    |                                                    |                          |      |
|          | P2                                                                                                                                                                                                    | 10.06.2021                                           | JEB                  | Window om          | tted to Bed 3.<br>itted to Bed 1.<br>dded to Bed 1 | and landing.             |      |
|          | P1                                                                                                                                                                                                    | 09.06.2021                                           | JEB                  | Window add         | led to Bed 3.<br>ded to Bed 1.<br>rs added to Be   | d 1 to form terrace      |      |
|          | 3 Ru                                                                                                                                                                                                  | Ssell Place   N                                      | ects & I<br>Jottingl | nam   NG1 5        |                                                    | co.uk                    | Chkd |
|          | 8<br>Ca<br>Dra                                                                                                                                                                                        | ect:<br>Douglo<br>arlton, Ne<br>wing Title:<br>Opose | G4 1                 | AN                 |                                                    |                          |      |
|          | Date<br>Revis                                                                                                                                                                                         | ion: P2                                              |                      | Scale:<br>Media:   | 1:100<br>A3                                        | Drawn By:<br>Checked By: | JEB  |
|          | PLANNING                                                                                                                                                                                              |                                                      |                      |                    |                                                    |                          |      |
| LE 1:100 | Drawing No. 7522 MEIN-XX-XX-DR-A-20-009 Project No. Originator Volume Level Type Role Drawing No. No part of this publication may be reproduced, stored in any retrieval system or transmitted in any |                                                      |                      |                    |                                                    |                          |      |
|          | form o                                                                                                                                                                                                | r by any means w<br>ensions to be che                | vithout p            | rior permission of | f Henry Mein Partn                                 | ership.                  |      |