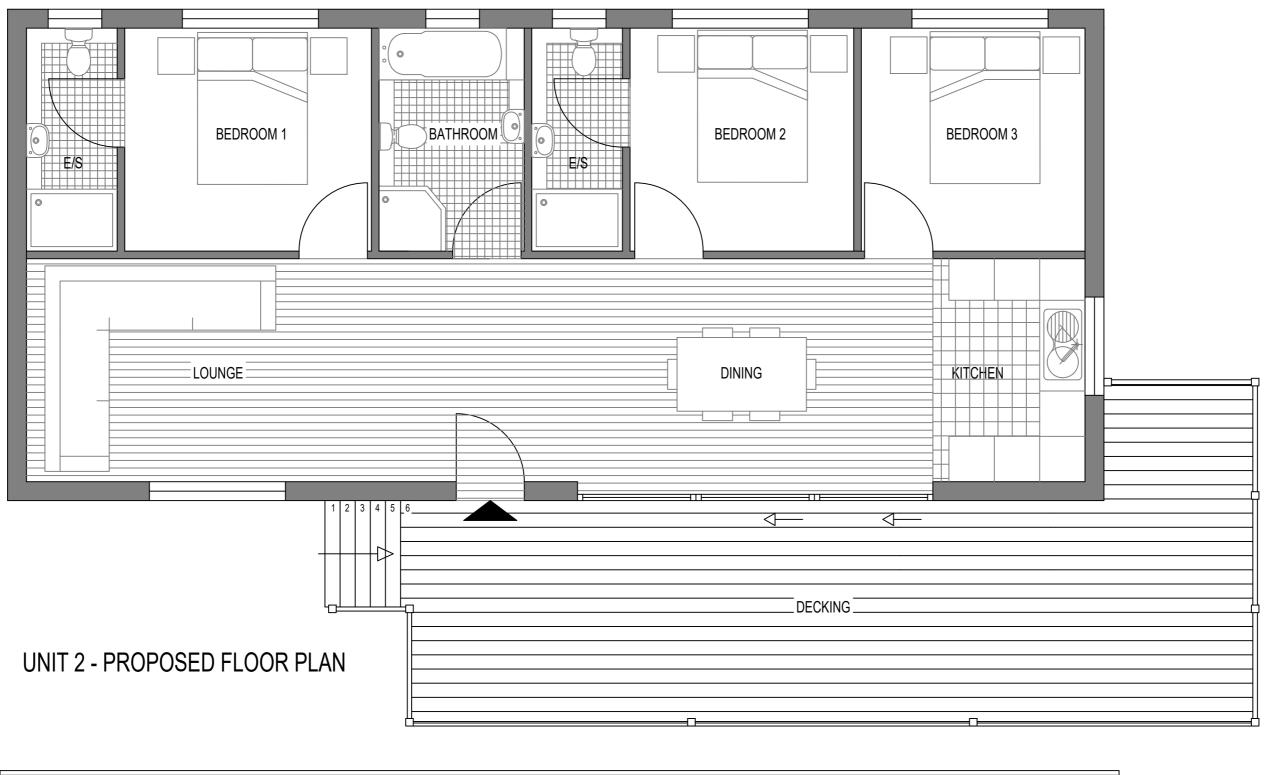

© THIS DRAWING, DESIGN AND THE ILLUSTRATED WORKS ARE COPYRIGHT OF BOUGHTON BUTLER LIMITED AND MAY NOT BE REPRODUCED BY A THIRD PARTY WITHOUT WRITTEN CONSENT.

SCALE BAR - 1:50 0m 1 2

Unit 2 Internal Floor Area: 84m<sup>2</sup>

Project Treacle Hall Holiday Accomodation

Title

Unit 2 Proposed Floor & Roof Plan

| Date<br>May 2021 | Drawn<br>SC   |     |
|------------------|---------------|-----|
| Scale<br>1:50@A2 | Checked<br>DS |     |
| Job No.          | Dwg No.       | Rev |
| 2122             | 040           | Α   |