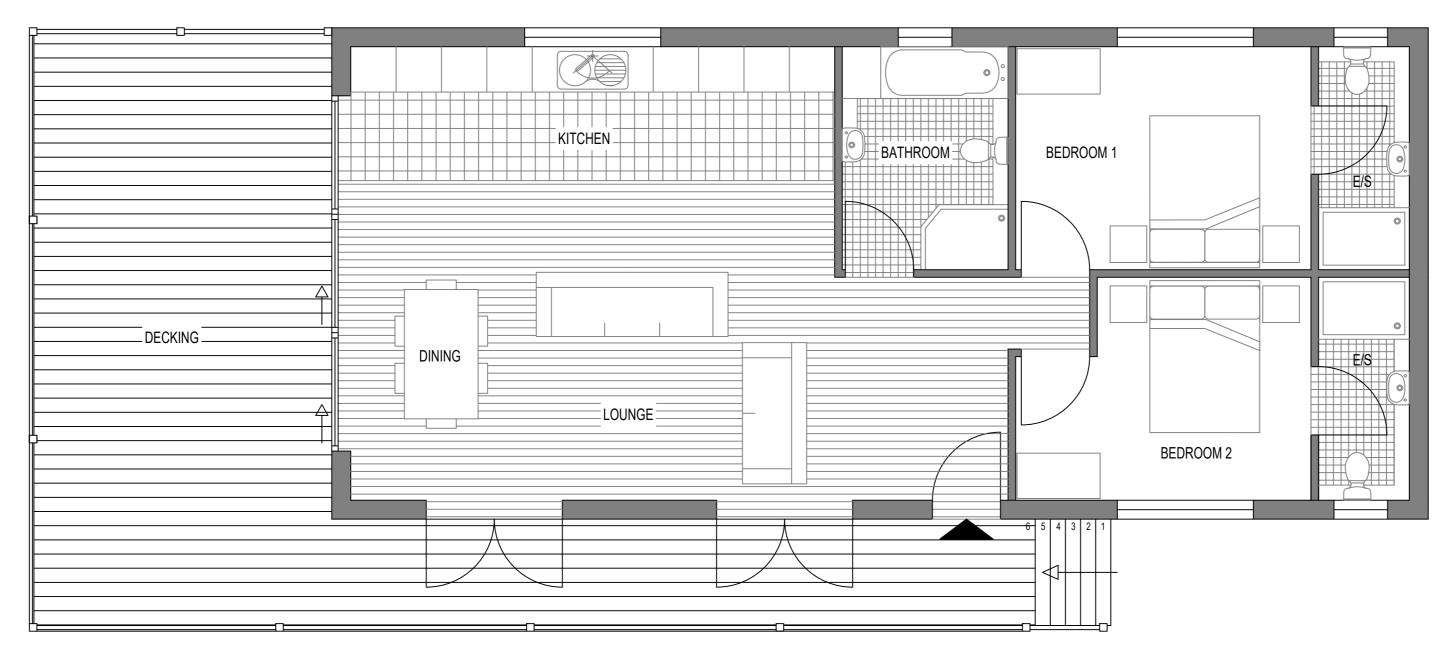

UNIT 1 - PROPOSED FLOOR PLAN

UNIT 1 - PROPOSED ROOF PLAN

GENERAL

DO NOT SCALE FROM THIS DRAWING. CHECK ACCURACY OF DIMENSIONS ON SITE. DISCREPANCIES BETWEEN SCALE. DIMENSIONS, DRAWINGS OR SPECIFICATION ARE SUBJECT TO VARIFICATION BEFORE PURCHASING, MANUFACTURE OR WORK PROCEEDS. CONTRACTOR TO BE RESPONSIBLE FOR ANY DISCREPANCIES AFTER DRAWING APPROVED.

© THIS DRAWING, DESIGN AND THE ILLUSTRATED WORKS ARE COPYRIGHT OF BOUGHTON BUTLER LIMITED AND MAY NOT BE REPRODUCED BY A THIRD PARTY WITHOUT WRITTEN CONSENT.

SCALE BAR - 1:50 0m 1 2

Unit 1 Internal Floor Area: 84m<sup>2</sup>

Project Treacle Hall Holiday Accomodation

Title

2122

Unit 1 Proposed Floor & Roof Plan

| Date     | Drawn   |     |
|----------|---------|-----|
| May 2021 | SC      |     |
| Scale    | Checked |     |
| 1:50@A2  | DS      |     |
| Job No.  | Dwg No. | Rev |