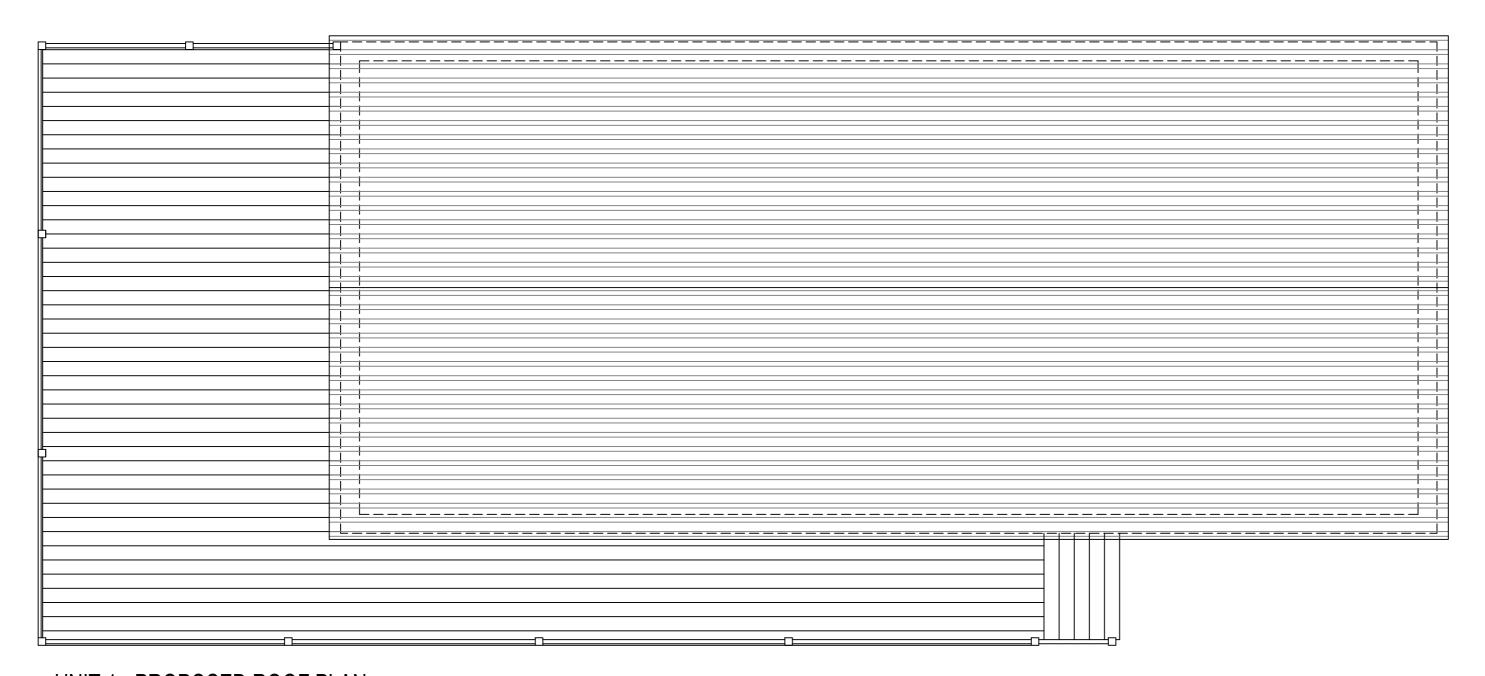

UNIT 1 - PROPOSED FLOOR PLAN

UNIT 1 - PROPOSED ROOF PLAN

GENERAL

DO NOT SCALE FROM THIS DRAWING. CHECK ACCURACY OF DIMENSIONS ON SITE. DISCREPANCIES BETWEEN SCALE. DIMENSIONS, DRAWINGS OR SPECIFICATION ARE SUBJECT TO VARIFICATION BEFORE PURCHASING, MANUFACTURE OR WORK PROCEEDS. CONTRACTOR TO BE RESPONSIBLE FOR ANY DISCREPANCIES AFTER DRAWING APPROVED.

Project Treacle Hall Holiday Accomodation

Title

2122

Unit 1 Proposed Floor & Roof Plan

| Date     | Drawn   |     |
|----------|---------|-----|
| May 2021 | SC      |     |
| Scale    | Checked |     |
| 1:50@A2  | DS      |     |
| Job No.  | Dwg No. | Rev |