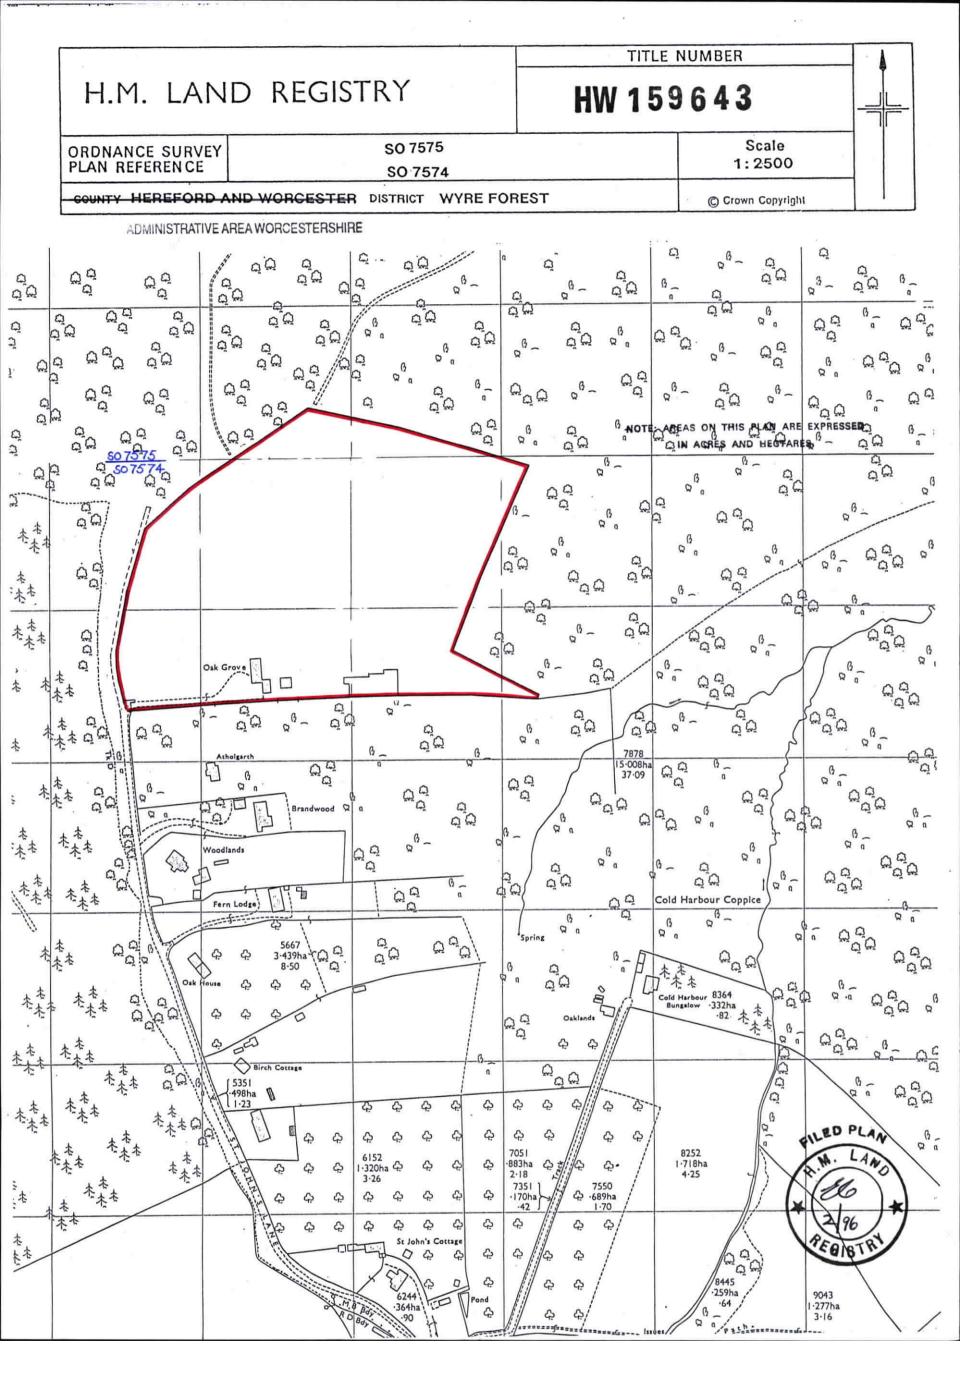

HM Land Registry endeavours to maintain high quality and scale accuracy of title plan images. The quality and accuracy of any print will depend on your printer, your computer and its print settings. This title plan shows the general position, not the exact line, of the boundaries. It may be subject to distortions in scale. Measurements scaled from this plan may not match measurements between the same points on the ground.