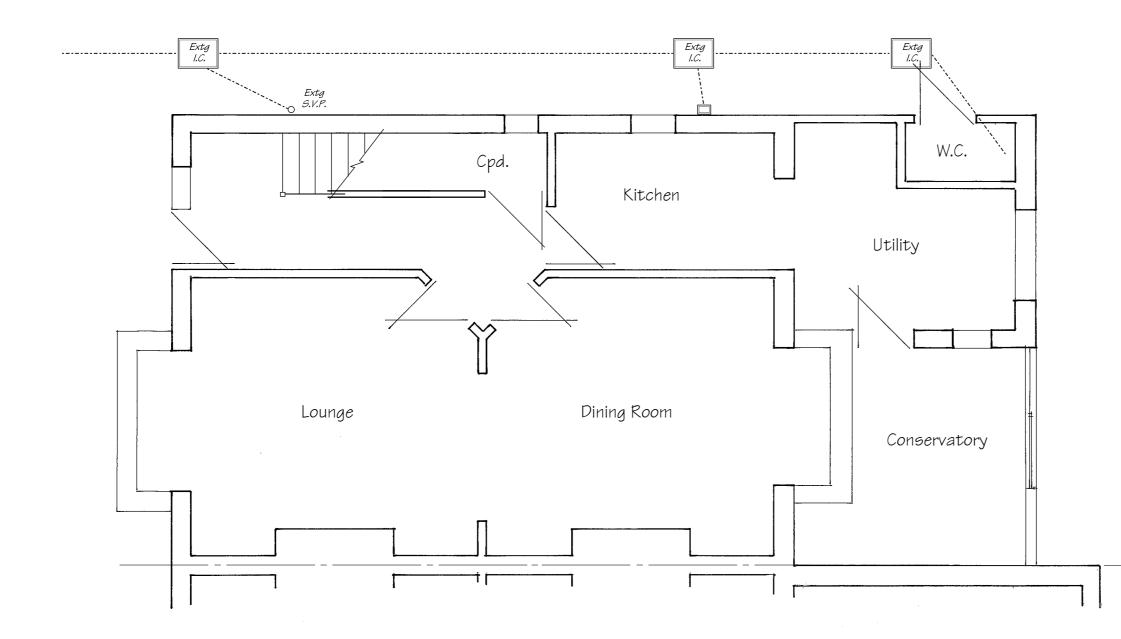

## Existing Ground Floor Plan

These Plans have been prepared for the purpose of obtaining Planning Permission and/or Building Regulation Approval for the work shown thereon only and should not be used for any other purpose.

Proposed Extension & Loft Conversion 30 Park Avenue Widley, Waterlooville For Ms S DeBohan Scale - 1:50 at Page Size A3 Date - January 2021