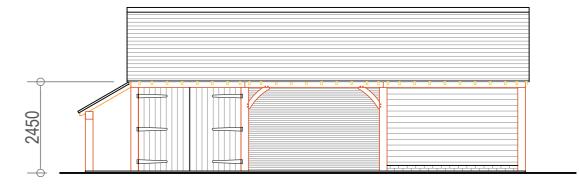

**Roof Plan** 

**South West Elevation** 

South East Elevation

North East Elevation

## **North West Elevation**

Roof of proposed building to be finished with natural slates and clay ridge tiles.

Walls to be finished externally in stained feather edged boarding.

Main framing of building to comprise oak posts, beams and braces.