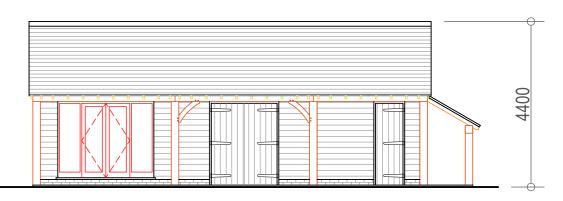

**Roof Plan** 

**South West Elevation** 

South East Elevation

North East Elevation

## **North West Elevation**

Roof of proposed building to be finished with natural slates and clay ridge tiles.

Walls to be finished externally in stained feather edged boarding.

Main framing of building to comprise oak posts, beams and braces.