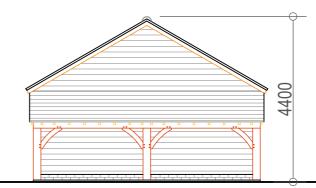

**Roof Plan** 

**South West Elevation** 

South East Elevation

North East Elevation

## **North West Elevation**

Roof of proposed building to be finished with natural slates and clay ridge tiles.

Walls to be finished externally in stained feather edged boarding.

Main framing of building to comprise oak posts, beams and braces.