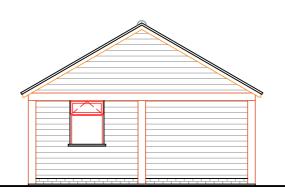

**Roof Plan** 

**South West Elevation** 

South East Elevation

North East Elevation

## **North West Elevation**

Roof of proposed building to be finished with natural slates and clay ridge tiles.

Walls to be finished externally in stained feather edged boarding.

Main framing of building to comprise oak posts, beams and braces.