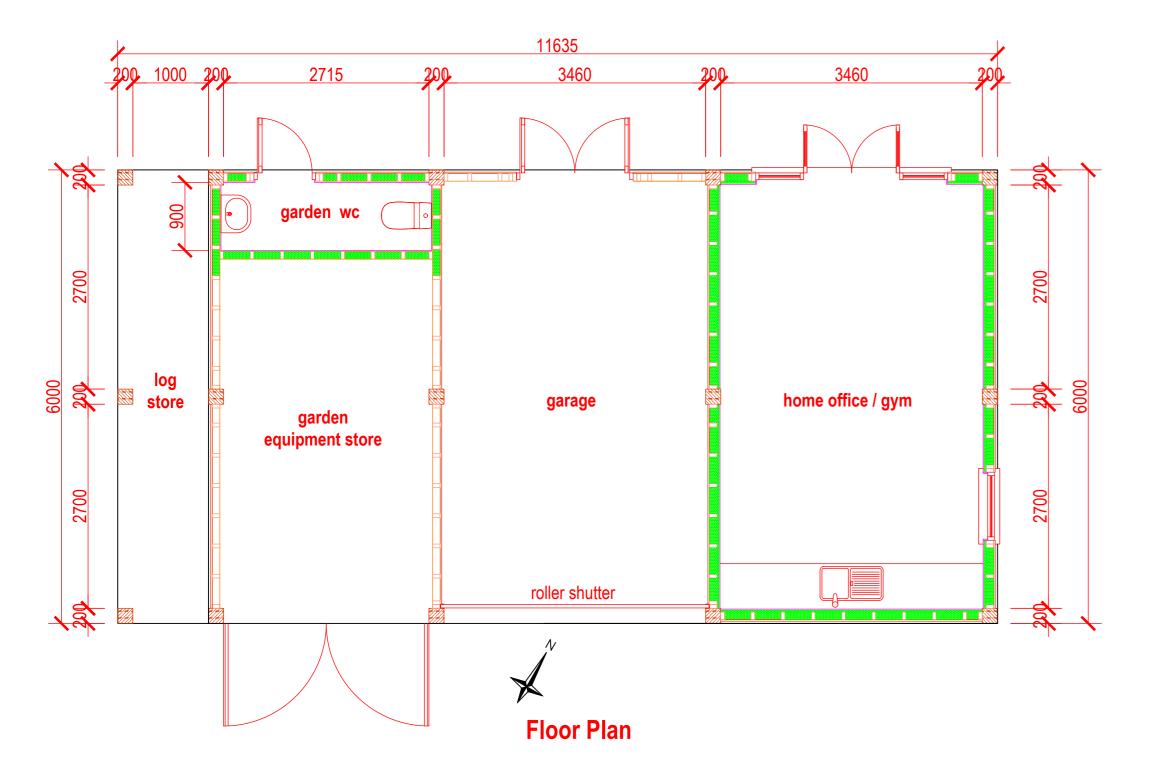

**Roof Plan** 

**South West Elevation** 

South East Elevation

North East Elevation

## **North West Elevation**

Roof of proposed building to be finished with natural slates and clay ridge tiles.

Walls to be finished externally in stained feather edged boarding.

Main framing of building to comprise oak posts, beams and braces.