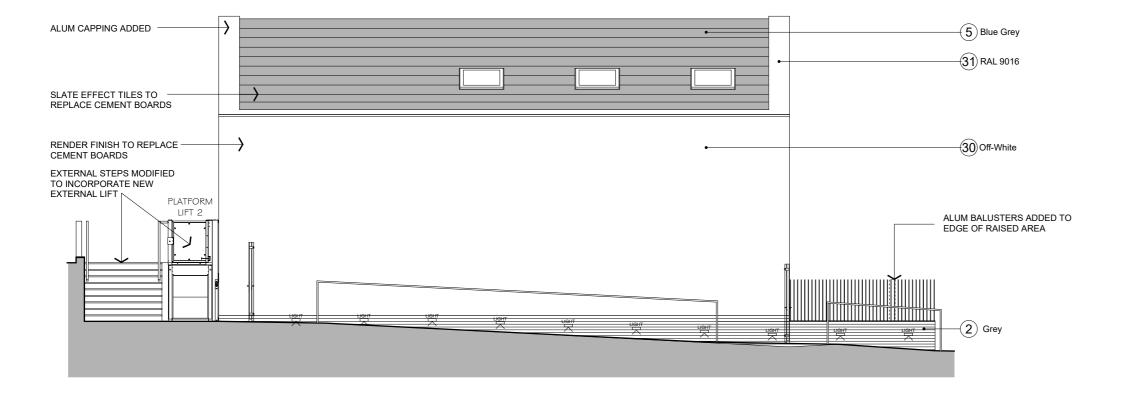

DI Community Centre PROPOSED MATERIAL CHANGE North West (Side) Elevation

## MATERIAL SCHEDULE (D1 - COMMUNITY CENTRE) AS PLANNING PERMISSION 20 / 1469 / FUL & SUBMITTED APPROVED SAMPLES

- **01**. Buff Multi face stretcher bond brickwork/extruded brick pattern with Bathstone colour bucket handle mortar joints (Mystique by TBS)
- Grey Multi face stretcher bond brickwork/extruded brick pattern with Bathstone colour bucket handle mortar joints (Grosvenor Grey Multi facing by Crest). 03. 215mm H Grey soldier course brickwork to top of
- windows (as spec 02) **04.** (D1) Envelope Light Grey Fibre cement panel (max dim 3050mmx850mm). Equitone Natura, Quartz White
- String in the string of the string in the string of the string in the string of the string in t
- 06. Powder coated metal balustrade 450mm high with 10x100mm balustrades (RAL 7047) fixed above light
- grey brickwork along the perimeter .

  10. Full height PPC metal privacy screen with vertical 10x100mm slats angled at 90° to (D1) main facade
- (RAL 9106)
  12. Aluminium framed curtain wall (D1). External frame 200x50mm, mullions and transoms 200x50 mm (frame RAL 9106). Aluminium-cladded solid panels, colour
- matching the frame. **15.** PPC metal gates and directly adjacent fencing to communal areas (RAL 7047)

## MATERIAL SCHEDULE (D1 - COMMUNITY CENTRE) PROPOSED NEW ALTERNATIVE MATERIALS

- 30. Off white render finish
- 31. Aluminium PPC full width coping (RAL 9106)
- 05. Eternit Birkdale 600x300mm blue/black fibre cement slate effect (to match residentail main roof)