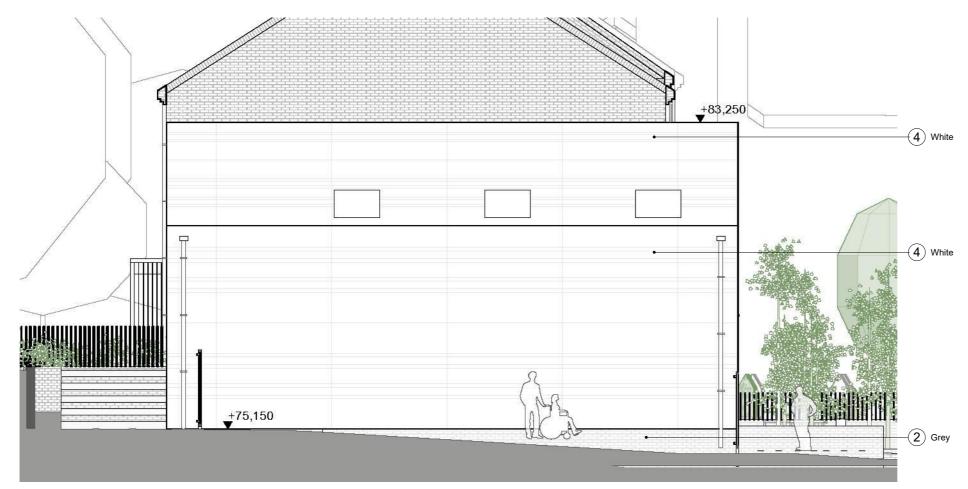

DI Community Centre APPROVED PLAN 20 / 1469 / FUL North West (Side) Elevation

DI Community Centre PROPOSED MATERIAL CHANGE North West (Side) Elevation

## MATERIAL SCHEDULE (D1 - COMMUNITY CENTRE) AS PLANNING PERMISSION 20 / 1469 / FUL & SUBMITTED APPROVED SAMPLES

**01**. Buff Multi face stretcher bond brickwork/extruded brick pattern with Bathstone colour bucket handle mortar joints (Mystique by TBS)

02. Grey Multi face stretcher bond brickwork/extruded brick pattern with Bathstone colour bucket handle mortar joints (Grosvenor Grey Multi facing by Crest). 03. 215mm H Grey soldier course brickwork to top of

windows (as spec 02)
04. (D1) Envelope Light Grey Fibre cement panel (max dim 3050mmx850mm). Equitone Natura, Quartz White or similar.

**05**. Eternit Birkdale 600x300mm blue/black fibre cement slate effect (main roof & ridge tiles)

06. Powder coated metal balustrade 450mm high with 10x100mm balustrades (RAL 7047) fixed above light grey brickwork along the perimeter. 10. Full height PPC metal privacy screen with vertical

10x100mm slats angled at 90° to (D1) main facade (RAL 9106) 12. Aluminium framed curtain wall (D1). External frame

200x50mm, mullions and transoms 200x50 mm (frame RAL 9106). Aluminium-cladded solid panels, colour matching the frame. **15**. PPC metal gates and directly adjacent fencing to

communal areas (RAL 7047)

27. PVC Composite perimeter fencing (RAL 7011)

## CURTAIN WALL REFERENCES

GLA. Aluminium-cladded solid panels, colour matching the frame (RAL 9106). GLB. Double glazed unit with solar tint glazing GLC. Double glazed unit with clear glazing (to internal