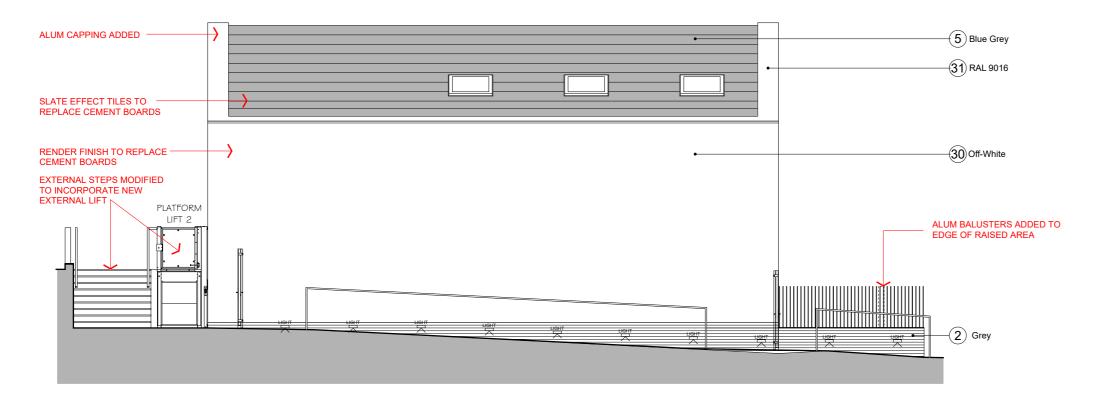

## MATERIAL SCHEDULE (D1 - COMMUNITY CENTRE) PROPOSED NEW ALTERNATIVE MATERIALS

30. Off white render finish

**31**. Aluminium PPC full width coping (RAL 9106)

05. Eternit Birkdale 600x300mm blue/black fibre

cement slate effect (to match residentail main roof)

Proposed (D1) Community Centre N-W Elevation Comparison 1:100 @ A3 May 2021

2158 TP 06 B