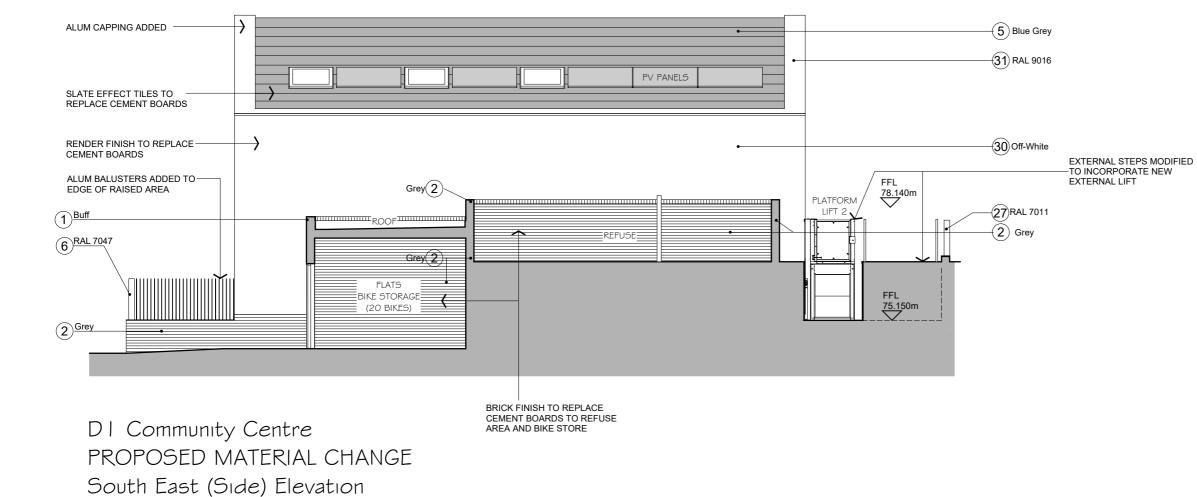

## MATERIAL SCHEDULE (D1 - COMMUNITY CENTRE) AS PLANNING PERMISSION 20 / 1469 / FUL & SUBMITTED APPROVED SAMPLES

- 01. Buff Multi face stretcher bond brickwork/extruded brick pattern with Bathstone colour bucket handle mortar joints (Mystique by TBS)
- 02. Grey Multi face stretcher bond brickwork/extruded brick pattern with Bathstone colour bucket handle mortar joints (Grosvenor Grey Multi facing by Crest). 03. 215mm H Grey soldier course brickwork to top of
- windows (as spec 02) **04.** (D1) Envelope Light Grey Fibre cement panel (max dim 3050mmx850mm). Equitone Natura, Quartz White
- String in the string of the string in the string of the string in the string of the string in t
- 06. Powder coated metal balustrade 450mm high with 10x100mm balustrades (RAL 7047) fixed above light
- grey brickwork along the perimeter .

  10. Full height PPC metal privacy screen with vertical 10x100mm slats angled at 90° to (D1) main facade (RAL 9106)
  12. Aluminium framed curtain wall (D1). External frame
- 200x50mm, mullions and transoms 200x50 mm (frame RAL 9106). Aluminium-cladded solid panels, colour matching the frame. **15.** PPC metal gates and directly adjacent fencing to
- communal areas (RAL 7047)

  27. PVC Composite perimeter fencing (RAL 7011)

## MATERIAL SCHEDULE (D1 - COMMUNITY CENTRE) PROPOSED NEW ALTERNATIVE MATERIALS

- 30. Off white render finish
- 31. Aluminium PPC full width coping (RAL 9106)
- 05. Eternit Birkdale 600x300mm blue/black fibre cement slate effect (to match residentail main roof)

## **PLANNING** Scale 1:100 @A3

| Any discrepancies to be notified immediately to SLM Assoc     | iates. Do not reproduce this drawing with                                               | nout the prior consent of :           | SLM Associates. |  |
|---------------------------------------------------------------|-----------------------------------------------------------------------------------------|---------------------------------------|-----------------|--|
| SLM ASSOCIATES                                                | Project<br>66 Grove Ro                                                                  | Project<br>66 Grove Rd Barnet EN4 9DF |                 |  |
| Unit 2.11 - Q West<br>1110 Great West Road<br>London, TW8 0GP | Title Proposed (D1) Community Centre S-E Elevation Scale Date Drawn 1:100 @ A3 Jun 2021 |                                       |                 |  |
| Tel: +44 (0) 20 3735 7206                                     | Project                                                                                 | Drawing No.                           | Revision        |  |
| Mob: +44 (0) 7977 498777                                      | 2158                                                                                    | TP 14                                 |                 |  |