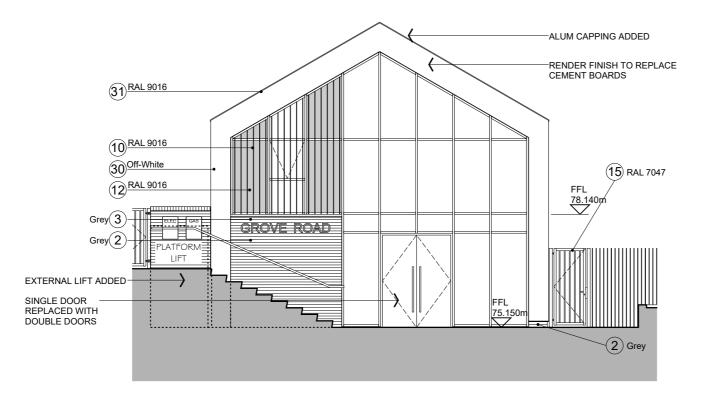

DI Community Centre PROPOSED MATERIAL CHANGE North East (Front) Elevation

DI Community Centre PROPOSED MATERIAL CHANGE South West (Rear) Elevation

## MATERIAL SCHEDULE (D1 - COMMUNITY CENTRE) AS PLANNING PERMISSION 20 / 1469 / FUL & SUBMITTED APPROVED SAMPLES

**01**. Buff Multi face stretcher bond brickwork/extruded brick pattern with Bathstone colour bucket handle mortar joints (Mystique by TBS)

02. Grey Multi face stretcher bond brickwork/extruded brick pattern with Bathstone colour bucket handle mortar joints (Grosvenor Grey Multi facing by Crest). 03. 215mm H Grey soldier course brickwork to top of

windows (as spec 02)
04. (D1) Envelope Light Grey Fibre cement panel (max dim 3050mmx850mm). Equitone Natura, Quartz White or similar.

**05**. Eternit Birkdale 600x300mm blue/black fibre cement slate effect (main roof & ridge tiles)

06. Powder coated metal balustrade 450mm high with 10x100mm balustrades (RAL 7047) fixed above light grey brickwork along the perimeter . 10. Full height PPC metal privacy screen with vertical

10x100mm slats angled at 90° to (D1) main facade (RAL 9106) 12. Aluminium framed curtain wall (D1). External frame

200x50mm, mullions and transoms 200x50 mm (frame RAL 9106). Aluminium-cladded solid panels, colour matching the frame. **15**. PPC metal gates and directly adjacent fencing to

communal areas (RAL 7047)

27. PVC Composite perimeter fencing (RAL 7011)

## CURTAIN WALL REFERENCES

GLA. Aluminium-cladded solid panels, colour matching

GLB. Double glazed unit with solar tint glazing GLC. Double glazed unit with clear glazing (to internal CW)

## MATERIAL SCHEDULE (D1 - COMMUNITY CENTRE) PROPOSED NEW ALTERNATIVE MATERIALS

30. Off white render finish

**31**. Aluminium PPC full width coping (RAL 9106)

05. Eternit Birkdale 600x300mm blue/black fibre

cement slate effect (to match residentail main roof)

| PLANNING                                                                                                                                                                                                                     |                                                                                                            |
|------------------------------------------------------------------------------------------------------------------------------------------------------------------------------------------------------------------------------|------------------------------------------------------------------------------------------------------------|
| 0                                                                                                                                                                                                                            | 5                                                                                                          |
| Scale 1:100 @A3                                                                                                                                                                                                              | metres                                                                                                     |
| All dimensions to be checked on site before production or work begins on site.<br>Any discrepancies to be notified immediately to SLM Associates. Do not reproduce this drawing without the prior consent of SLM Associates. |                                                                                                            |
| SLM ASSOCIATES                                                                                                                                                                                                               | Project<br>66 Grove Rd Barnet EN4 9DF                                                                      |
| Unit 2.11 - Q West<br>1110 Great West Road<br>London, TW8 0GP                                                                                                                                                                | Title<br>Proposed (D1) Community Centre<br>N-E & S-W Elevations<br>Scale Date Drawn<br>1:100 @ A3 Jun 2021 |
| Tel: +44 (0) 20 3735 7206                                                                                                                                                                                                    | Project Drawing No. Revision                                                                               |
| Mob: +44 (0) 7977 498777                                                                                                                                                                                                     | 2158 TP 13 .                                                                                               |