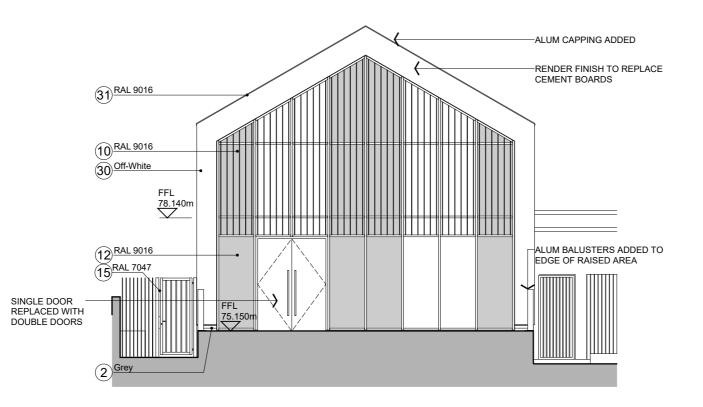

DI Community Centre PROPOSED MATERIAL CHANGE North East (Front) Elevation

DI Community Centre PROPOSED MATERIAL CHANGE South West (Rear) Elevation

## MATERIAL SCHEDULE (D1 - COMMUNITY CENTRE) AS PLANNING PERMISSION 20 / 1469 / FUL & SUBMITTED APPROVED SAMPLES

**01**. Buff Multi face stretcher bond brickwork/extruded brick pattern with Bathstone colour bucket handle mortar joints (Mystique by TBS)

02. Grey Multi face stretcher bond brickwork/extruded brick pattern with Bathstone colour bucket handle mortar joints (Grosvenor Grey Multi facing by Crest). 03. 215mm H Grey soldier course brickwork to top of

windows (as spec 02)
04. (D1) Envelope Light Grey Fibre cement panel (max dim 3050mmx850mm). Equitone Natura, Quartz White or similar.

**05**. Eternit Birkdale 600x300mm blue/black fibre cement slate effect (main roof & ridge tiles)

06. Powder coated metal balustrade 450mm high with 10x100mm balustrades (RAL 7047) fixed above light grey brickwork along the perimeter . 10. Full height PPC metal privacy screen with vertical

10x100mm slats angled at 90° to (D1) main facade (RAL 9106) 12. Aluminium framed curtain wall (D1). External frame

200x50mm, mullions and transoms 200x50 mm (frame RAL 9106). Aluminium-cladded solid panels, colour matching the frame. **15**. PPC metal gates and directly adjacent fencing to

communal areas (RAL 7047)

27. PVC Composite perimeter fencing (RAL 7011)

## CURTAIN WALL REFERENCES

GLA. Aluminium-cladded solid panels, colour matching

GLB. Double glazed unit with solar tint glazing GLC. Double glazed unit with clear glazing (to internal CW)

## MATERIAL SCHEDULE (D1 - COMMUNITY CENTRE) PROPOSED NEW ALTERNATIVE MATERIALS

30. Off white render finish

**31**. Aluminium PPC full width coping (RAL 9106)

05. Eternit Birkdale 600x300mm blue/black fibre

cement slate effect (to match residentail main roof)

| PLANNING                                                                                                                                                                                                                     |                                                                                                            |
|------------------------------------------------------------------------------------------------------------------------------------------------------------------------------------------------------------------------------|------------------------------------------------------------------------------------------------------------|
| 0                                                                                                                                                                                                                            | 5                                                                                                          |
| Scale 1:100 @A3                                                                                                                                                                                                              | metres                                                                                                     |
| All dimensions to be checked on site before production or work begins on site.<br>Any discrepancies to be notified immediately to SLM Associates. Do not reproduce this drawing without the prior consent of SLM Associates. |                                                                                                            |
| SLM ASSOCIATES                                                                                                                                                                                                               | Project<br>66 Grove Rd Barnet EN4 9DF                                                                      |
| Unit 2.11 - Q West<br>1110 Great West Road<br>London, TW8 0GP                                                                                                                                                                | Title<br>Proposed (D1) Community Centre<br>N-E & S-W Elevations<br>Scale Date Drawn<br>1:100 @ A3 Jun 2021 |
| Tel: +44 (0) 20 3735 7206                                                                                                                                                                                                    | Project Drawing No. Revision                                                                               |
| Mob: +44 (0) 7977 498777                                                                                                                                                                                                     | 2158 TP 13 .                                                                                               |