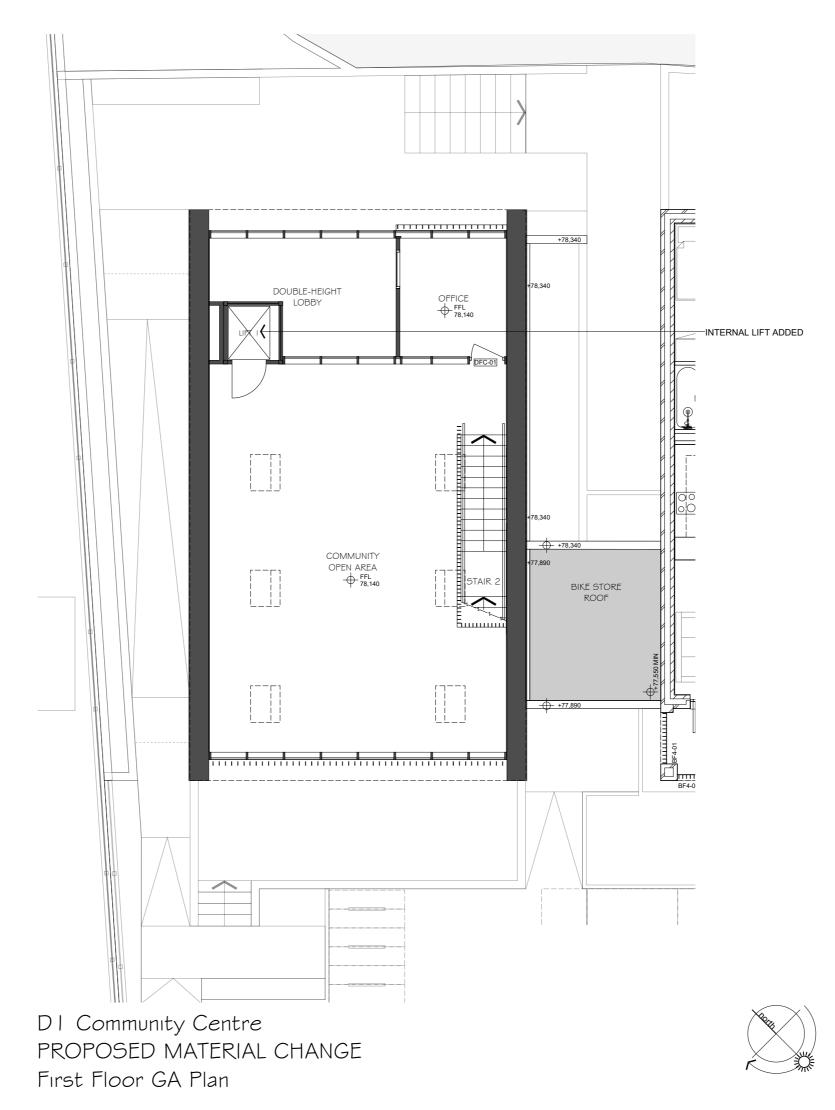

| PLANNING                                                                                                                                                                                                                     |        |       |     |  |                                                             |                  |          |  |
|------------------------------------------------------------------------------------------------------------------------------------------------------------------------------------------------------------------------------|--------|-------|-----|--|-------------------------------------------------------------|------------------|----------|--|
|                                                                                                                                                                                                                              | 0      |       |     |  |                                                             | 5                |          |  |
|                                                                                                                                                                                                                              | Scale  | 1:100 | @A3 |  |                                                             | metres           |          |  |
| All dimensions to be checked on site before production or work begins on site.<br>Any discrepancies to be notified immediately to SLM Associates. Do not reproduce this drawing without the prior consent of SLM Associates. |        |       |     |  |                                                             |                  |          |  |
| SLM ASSOCIATES                                                                                                                                                                                                               |        |       |     |  | Project<br>66 Grove Rd Barnet EN4 9DF                       |                  |          |  |
| Unit 2.11 - O West                                                                                                                                                                                                           |        |       |     |  | Title<br>Proposed (D1) Community Centre<br>First Floor Plan |                  |          |  |
| 1110 Great West R<br>London, TW8 0GP                                                                                                                                                                                         |        |       |     |  | Scale<br>1:100 @ A3                                         | Date<br>Jun 2021 | Drawn    |  |
| Tel: +44 (0) 20 3                                                                                                                                                                                                            | 735 72 | 06    |     |  | Project                                                     | Drawing No.      | Revision |  |
| Mob: +44 (0) 7977                                                                                                                                                                                                            | 49877  | 7     |     |  | 2158                                                        | TP 011           |          |  |