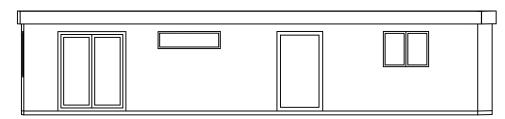

# FLOOR PLAN

| Scale | 1:50 |   |   |   |   |
|-------|------|---|---|---|---|
| 0     | 1    | 2 | 3 | 4 | 5 |

SCALE 1:50

EXISTING NORTH

EXISTING EAST

EXISTING WEST

EXISTING SOUTH

THE EXISTING GARAGE/STORE/WORKROOM IS CONSTRUCTED OF MANUFACTURED RIVEN STONE FACE BLOCK, WHICH HAS BEEN PAINTED. THE FENESTRATION IS TIMBER FASCIA AND PLASTIC GUTTERS WINDOWS AND DOORS ARE A MIXTURE OF PVCu AND TIMBER. THE ROOF IS CHIPBOARD WITH GRP (GLASS REINFORCED PLASTIC) WHICH HAS DETERIORATED AND HAS NO FALLS.

SURROUNDS TO THE FRONT IS GRAVELED DRIVE.

TO THE REAR PAVED AREA WITH SWIMMING POOL

DRAWING TITLE :- EXISTING ELEVATIONS

SCALE 1:100

0 1 2 3 4 5