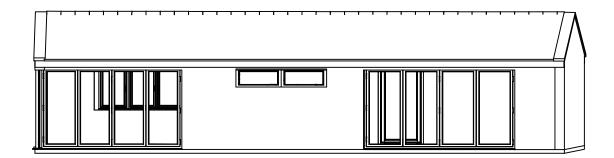

## EXISTING ELEVATIONS

drawn

drawing no D02/EE

PROPOSED NORTH

PROPOSED EAST

PROPOSED WEST

PROPOSED ELEVATIONS. IT IS PROPOSED TO EXTEND THE BUILDING 2.0 TO THE EAST. REMOVAL OF ALL OLD FENESTRATION/WINDOWS /DOORS AND FLAT ROOF.

ALL NEW WINDOWS AND DOORS ARE TO BE GREY ALUMINIUM RAL 7015, GARAGE DOORS TO BE COLOUR MATCHED

INSPECT LINTELS AND REPLACE WHERE REQUIRED. INSTALL NEW LOW PITCH ROOF WITH SLATES TO BLEND IN WITH ANNEX OF MAIN DWELLING

EXTERNAL WALLS ARE TO BE CLAD IN HORIZONTAL WEATHERBOARDING GREY.

DRAWING TITLE :- PROPOSED ELEVATIONS

PROPOSED SOUTH

Scale 1:100

0 1 2 3 4 5

| REV: | DESCRIPTION: | BY: | DATE: |
|------|--------------|-----|-------|
|      |              |     |       |
|      |              |     |       |
|      |              |     |       |
|      |              |     |       |
|      |              |     |       |
|      |              |     |       |
|      |              |     |       |
|      |              |     |       |
|      |              |     |       |
|      |              |     |       |
|      |              |     |       |
|      |              |     |       |
|      |              |     |       |
|      |              |     |       |
|      |              |     |       |
|      |              |     |       |
|      |              |     |       |
|      |              |     |       |
|      |              |     |       |
|      |              |     |       |