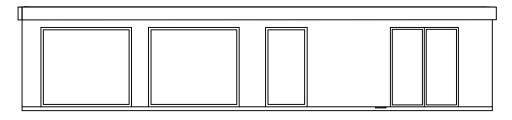

# FLOOR PLAN

| Scale | 1:50 |   |   |   |   |
|-------|------|---|---|---|---|
| 0     | 1    | 2 | 3 | 4 | 5 |

SCALE 1:50

EXISTING NORTH

EXISTING EAST

EXISTING WEST

EXISTING SOUTH

THE EXISTING GARAGE/STORE/WORKROOM IS CONSTRUCTED OF MANUFACTURED RIVEN STONE FACE BLOCK, WHICH HAS BEEN PAINTED. THE FENESTRATION IS TIMBER FASCIA AND PLASTIC GUTTERS WINDOWS AND DOORS ARE A MIXTURE OF PVCu AND TIMBER. THE ROOF IS CHIPBOARD WITH GRP (GLASS REINFORCED PLASTIC) WHICH HAS DETERIORATED AND HAS NO FALLS.

SURROUNDS TO THE FRONT IS GRAVELED DRIVE.

TO THE REAR PAVED AREA WITH SWIMMING POOL

DRAWING TITLE :- EXISTING ELEVATIONS

SCALE 1:100

0 1 2 3 4 5