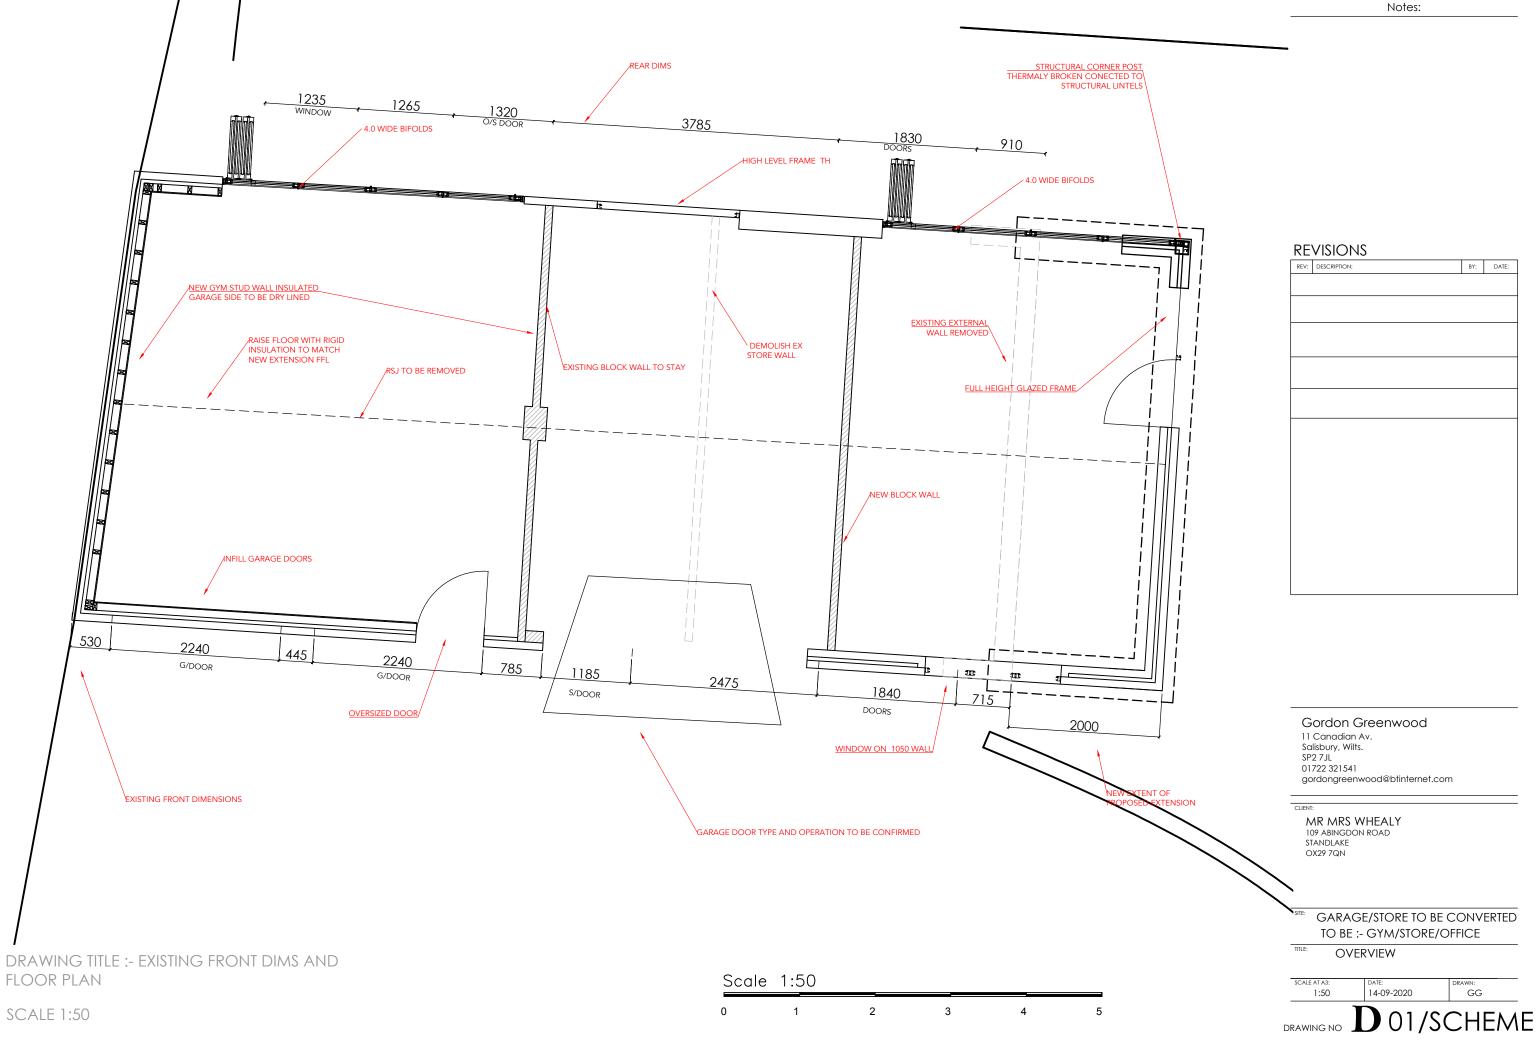

# FLOOR PLAN

| Scale | 1:50 |   |   |   |   |
|-------|------|---|---|---|---|
| 0     | 1    | 2 | 3 | 4 | 5 |

SCALE 1:50

EXISTING NORTH

EXISTING EAST

EXISTING WEST

EXISTING SOUTH

THE EXISTING GARAGE/STORE/WORKROOM IS CONSTRUCTED OF MANUFACTURED RIVEN STONE FACE BLOCK, WHICH HAS BEEN PAINTED. THE FENESTRATION IS TIMBER FASCIA AND PLASTIC GUTTERS WINDOWS AND DOORS ARE A MIXTURE OF PVCu AND TIMBER. THE ROOF IS CHIPBOARD WITH GRP (GLASS REINFORCED PLASTIC) WHICH HAS DETERIORATED AND HAS NO FALLS.

SURROUNDS TO THE FRONT IS GRAVELED DRIVE.

TO THE REAR PAVED AREA WITH SWIMMING POOL

DRAWING TITLE :- EXISTING ELEVATIONS

SCALE 1:100

0 1 2 3 4 5