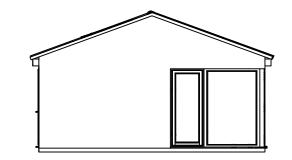

## EXISTING ELEVATIONS

drawn

drawing no D02/EE

PROPOSED NORTH

PROPOSED EAST

PROPOSED WEST

PROPOSED ELEVATIONS. IT IS PROPOSED TO EXTEND THE BUILDING 2.0 TO THE EAST. REMOVAL OF ALL OLD FENESTRATION/WINDOWS /DOORS AND FLAT ROOF.

ALL NEW WINDOWS AND DOORS ARE TO BE GREY ALUMINIUM RAL 7015, GARAGE DOORS TO BE COLOUR MATCHED

INSPECT LINTELS AND REPLACE WHERE REQUIRED. INSTALL NEW LOW PITCH ROOF WITH SLATES TO BLEND IN WITH ANNEX OF MAIN DWELLING

EXTERNAL WALLS ARE TO BE CLAD IN HORIZONTAL WEATHERBOARDING GREY.

DRAWING TITLE :- PROPOSED ELEVATIONS

PROPOSED SOUTH

Scale 1:100

0 1 2 3 4 5

| REV: | DESCRIPTION: | BY: | DATE: |
|------|--------------|-----|-------|
|      |              |     |       |
|      |              |     |       |
|      |              |     |       |
|      |              |     |       |
|      |              |     |       |
|      |              |     |       |
|      |              |     |       |
|      |              |     |       |
|      |              |     |       |
|      |              |     |       |
|      |              |     |       |
|      |              |     |       |
|      |              |     |       |
|      |              |     |       |
|      |              |     |       |
|      |              |     |       |
|      |              |     |       |
|      |              |     |       |
|      |              |     |       |
|      |              |     |       |