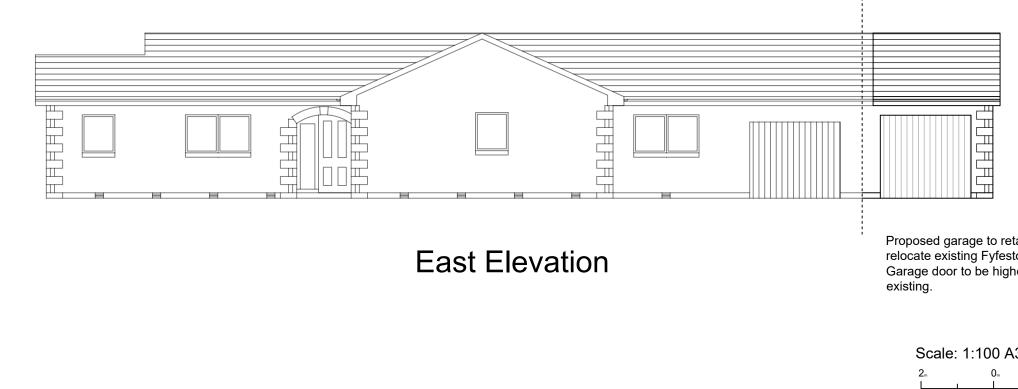

Proposed garage to match existing dwelling;
Dry dash harl
Concrete inter-locking roof tiles