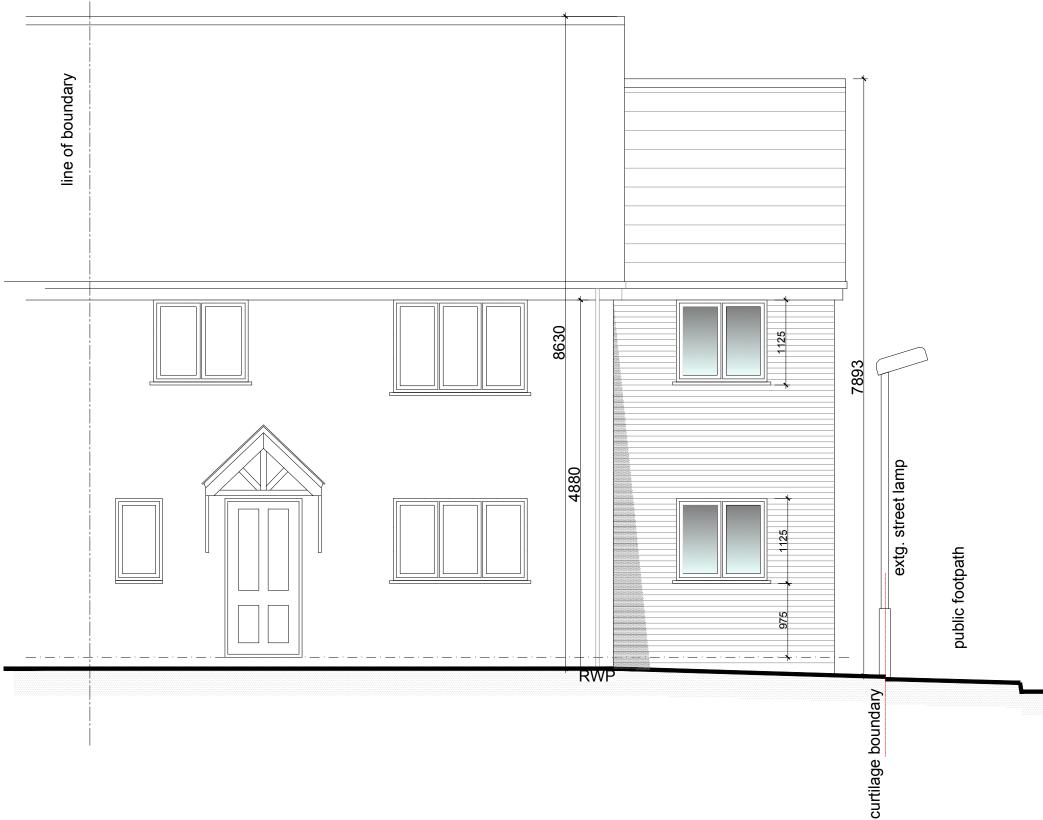

## FRONT ELEVATION

|        | 0m | n 1 | m 2 | lm | 4 | m | 6 | m | 8 | m | 10m |
|--------|----|-----|-----|----|---|---|---|---|---|---|-----|
| SCALE  | _  |     |     |    |   |   |   |   |   |   |     |
| 1 : 50 |    |     |     |    |   |   | · |   |   |   |     |

RevDateDescriptionA14.05.2021"Do not scale" note deleted

WALLS: Facing Brick - to match existing brickwork as closely as possible.

ROOF: Pitched Roof: Concrete tiles to match existing.

Windows: uPVC, colour White, double glazed.