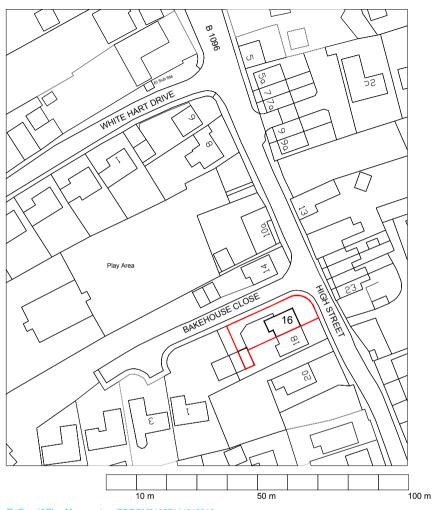

ReQuestAPlan Map number: TQRQM21057114348010

Title: 16 High Street, Benwick Map Produced for: Mr C Harlock

© Crown copyright and database rights 2021 OS 100042766

Project ID: Date of Purchase: 26-02-2021

## PLANNING

Mr & Mrs C Harlock

Proposed Extension 16 High Street Benwick Cambs **PE15 0XA** 

Drawing Title

## Location Plan

| Drawn  | Date       | Checked  | Scale     |
|--------|------------|----------|-----------|
| RAC    | FEB2021    | -        | 1:1250@A4 |
| Job No | Drawing No | Revision | Note      |
| CCH21  | 001        | Α        |           |