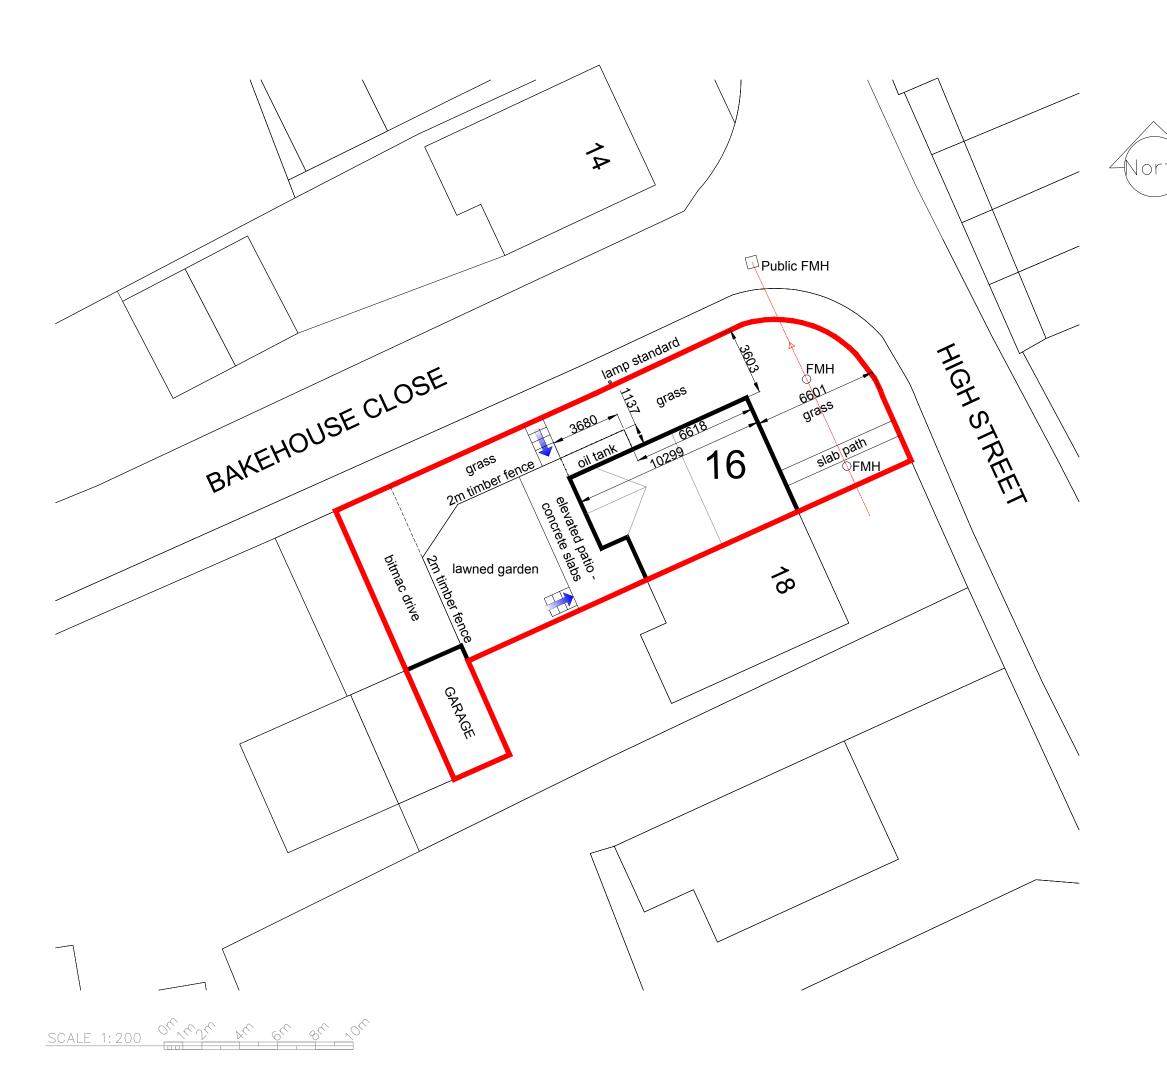

## PLANNING

Mr & Mrs C Harlock

**Proposed Extension** 16 High Street **Benwick** Cambs **PE15 0XA** 

Drawing Title

## **Block Plan** as Existing

| Drawn  | Date       | Checked  | Scale     |
|--------|------------|----------|-----------|
| RAC    | FEB2021    | -        | 1: 200@A3 |
| Job No | Drawing No | Revision | Note      |
| CCH21  | 002        | Α        |           |