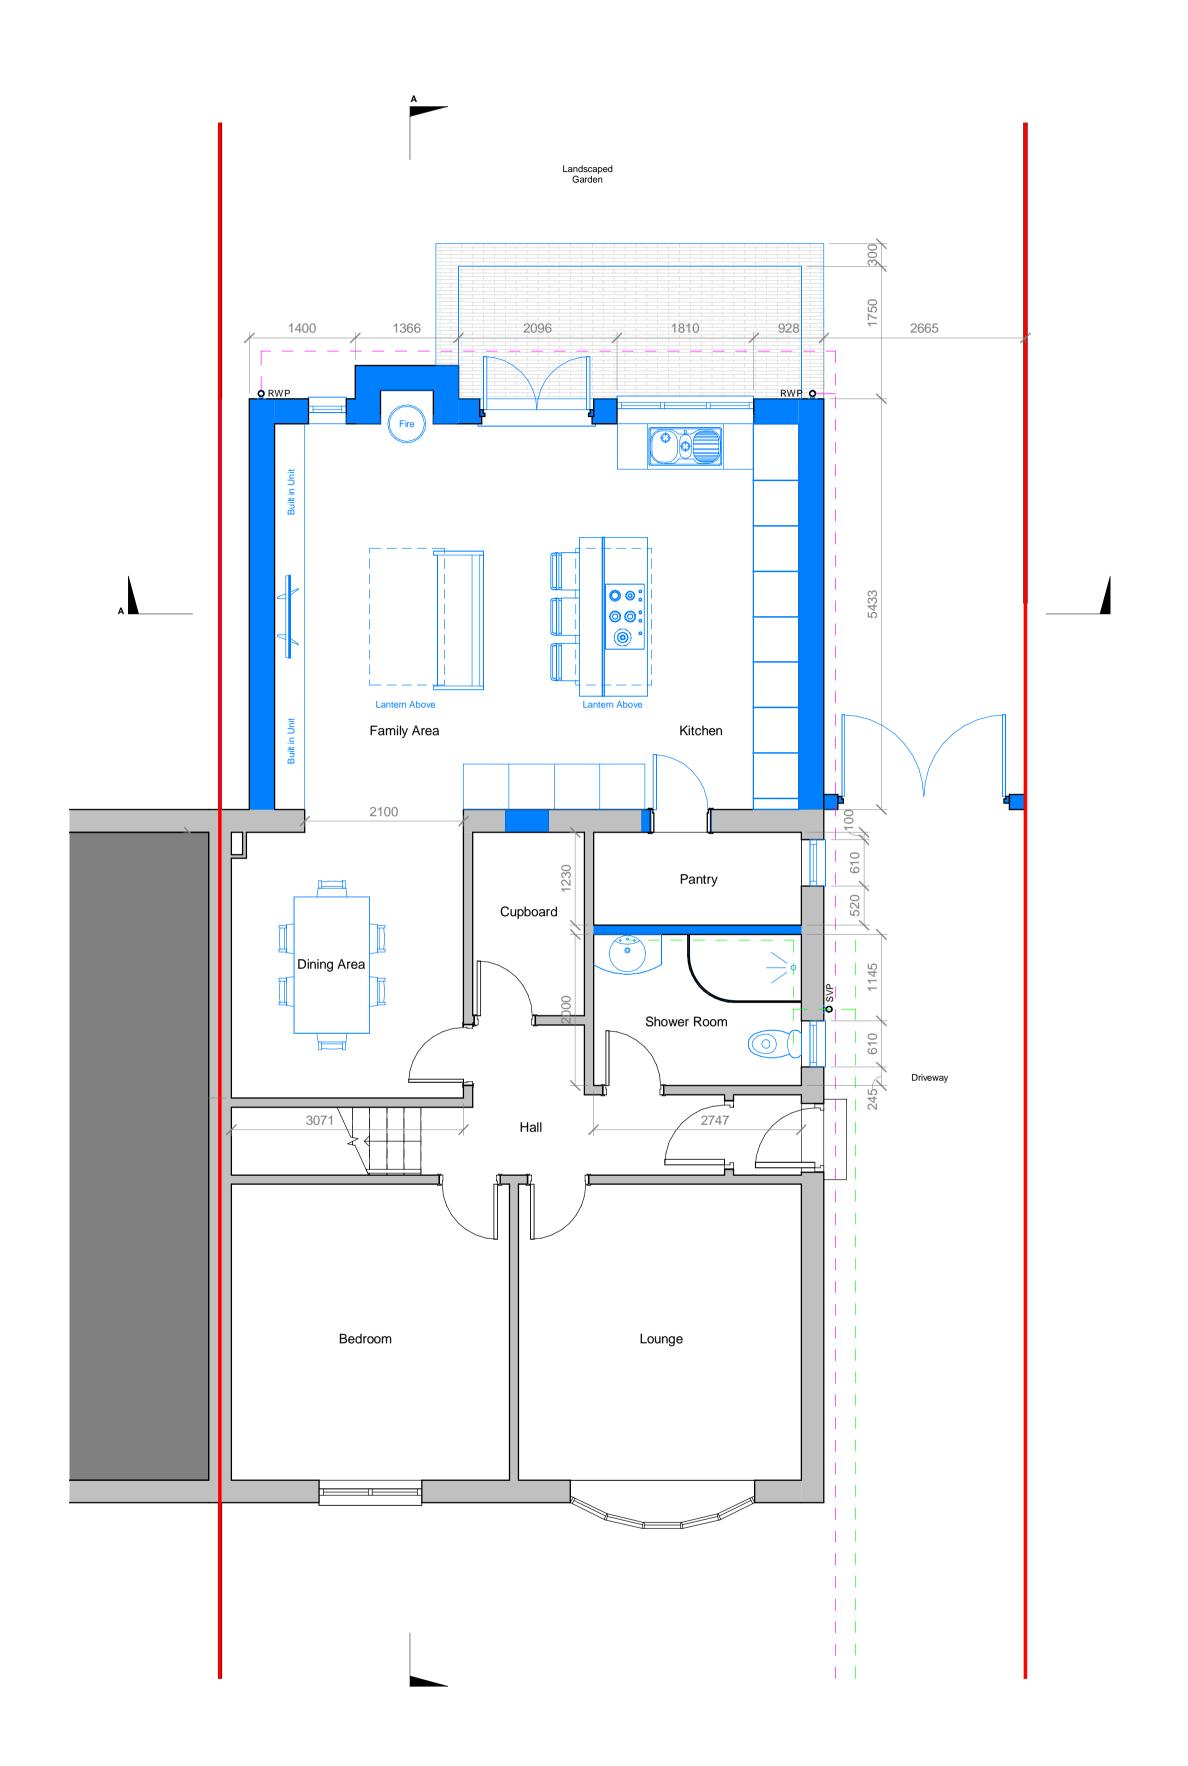

Proposed Ground Floor Plan
1:50

Perspective A

Perspective B

architecture

General Notes

This drawing forms part of the Planning Application submission pack.
 All dimensions are in millimetres unless otherwise stated.
 Do not scale, if in doubt ask.
 Dimensions are indicative only.
 Main contractor to be responsible that all operatives work from stamped approved building warrant drawings and to be read in conjunction with any relevant engineer's documents / details.
 Contractor not to deviate from the approved drawings without informing the author of the drawings or the building control department.
 All liability ends on the receipt of a decision from the building control department.

Proposed RWP draingage to connect to existing dwelling system. Proposed waste draingage to connect to existing dwelling system.

All proposed works highlighted in **BLUE**.

Mrs A Ramsay

385 Glasgow Road Ralston

Paisley PA1 3BB

Rear Extension Proposed Ground Floor Plan

Scale (@ A1) PLA

CAA - 210330 - DR - A - 3000