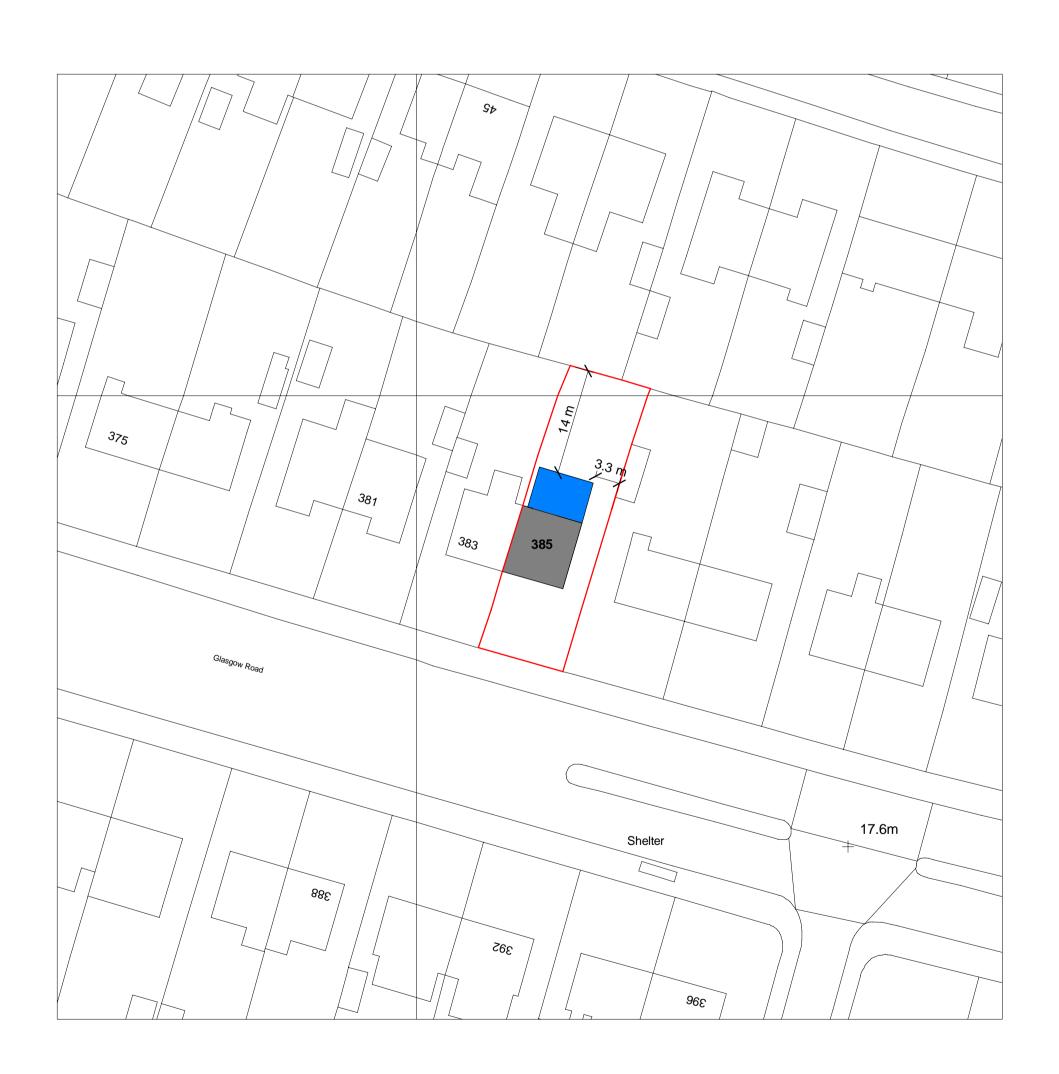

Site Plan - Proposed

## Key Symbol Site Boundary - 445 m<sup>2</sup>

All proposed works highlighted in **BLUE.** 

| Rev                                            | Date                       | Drawn | Description |     |
|------------------------------------------------|----------------------------|-------|-------------|-----|
| <b>CC</b><br>architecture                      |                            |       |             |     |
| Client                                         |                            |       |             |     |
| Mrs A Ramsay                                   |                            |       |             |     |
|                                                |                            |       |             |     |
| Address                                        |                            |       |             |     |
| 385 Glasgow Road                               |                            |       |             |     |
| Ralston                                        |                            |       |             |     |
| Paisley                                        |                            |       |             |     |
| PA1 3BB                                        |                            |       |             |     |
|                                                |                            |       |             |     |
| Title                                          |                            |       |             |     |
| Rear Extension                                 |                            |       |             |     |
| Location and Site Plan                         |                            |       |             |     |
|                                                |                            |       |             |     |
| Socia                                          |                            |       | Status      | Rev |
|                                                | Scale (@ A1)<br>As indicat |       | PLA         | A   |
|                                                |                            |       |             |     |
| Drawing Number<br>CAA - 210330 - DR - A - 0001 |                            |       |             |     |
| CAA - 210330 - DR - A - 0001                   |                            |       |             |     |