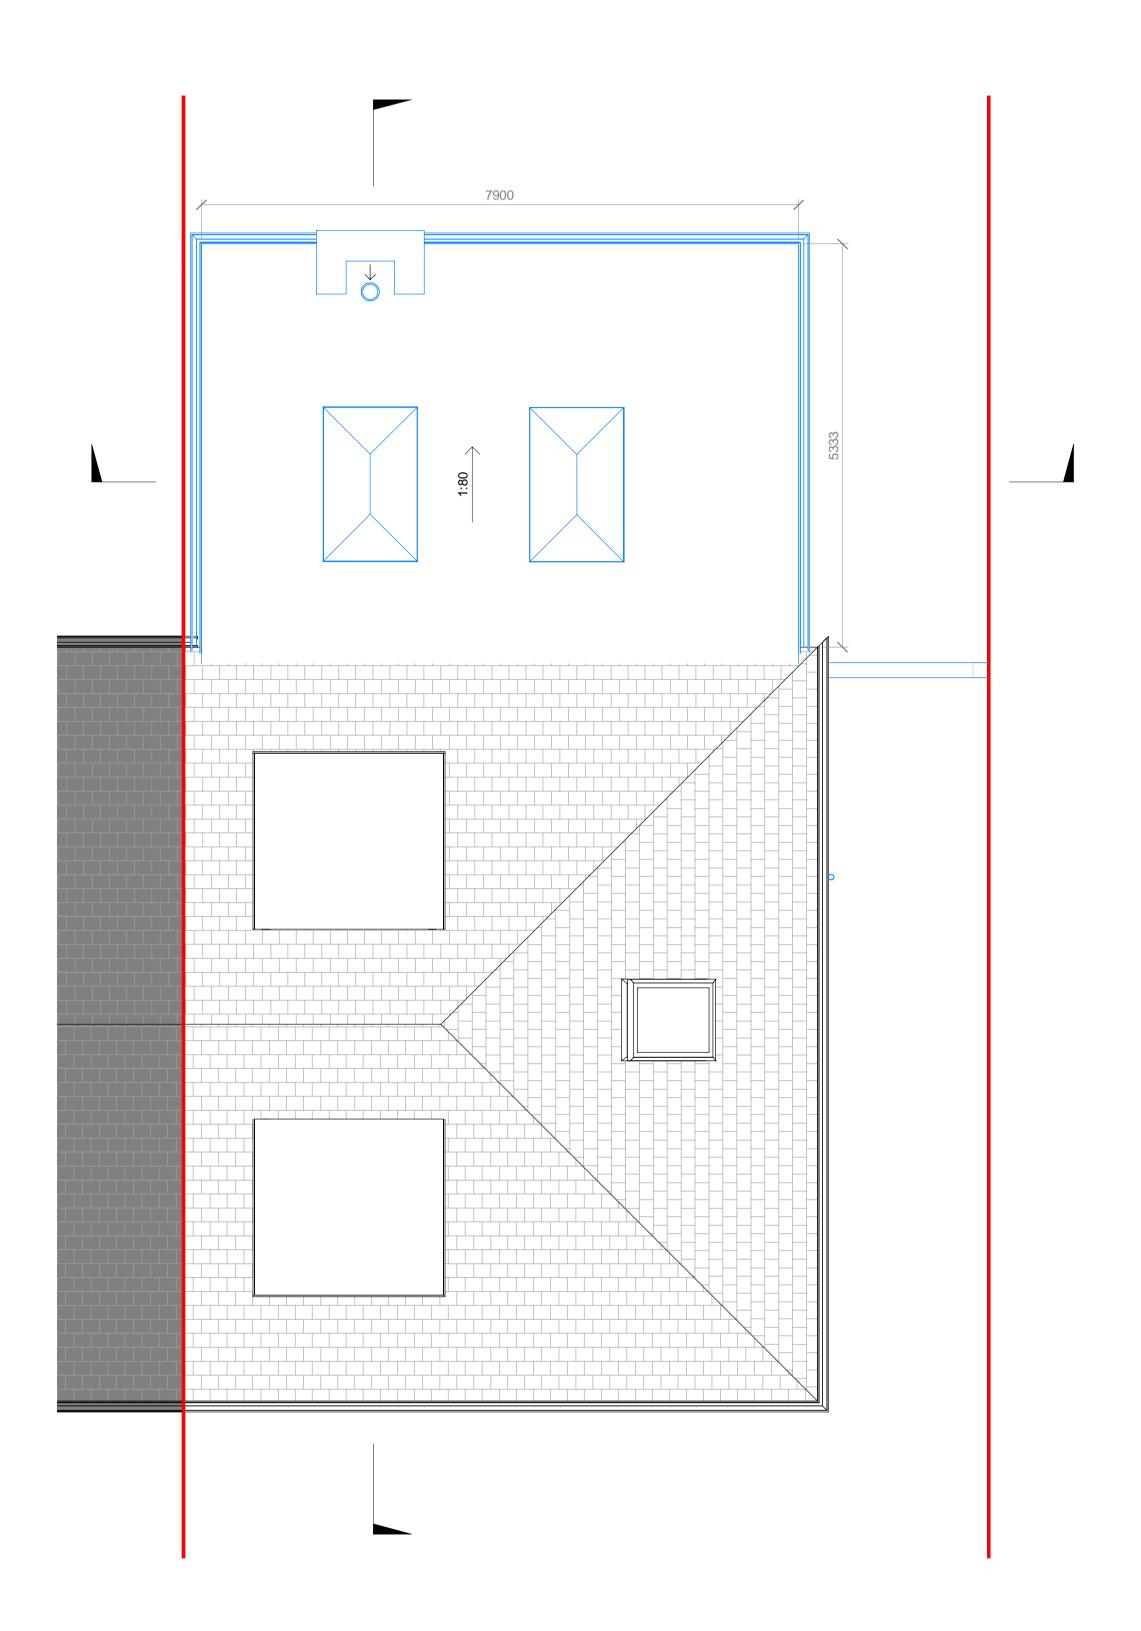

Proposed Roof Plan
1:50

0 2m 5m

A 11/06/21 CA Planning Application Issue

| Rev | Date | Drawn | Description |

CCCarchitecture

Client
Mrs A Ramsay

General Notes

This drawing forms part of the Planning Application submission pack.
 All dimensions are in millimetres unless otherwise stated.
 Do not scale, if in doubt ask.
 Dimensions are indicative only.
 Main contractor to be responsible that all operatives work from stamped approved building warrant drawings and to be read in conjunction with any relevant engineer's documents / details.
 Contractor not to deviate from the approved drawings without informing the author of the drawings or the building control department.
 All liability ends on the receipt of a decision from the building control department.

All proposed works highlighted in **BLUE**.

Address
385 Glasgow Road
Ralston

Ralston Paisley PA1 3BB

Rear Extension Proposed Roof Plan

 Scale (@ A1)
 Status
 Rev

 1:50
 PLA
 A

Drawing Number

CAA - 210330 - DR - A - 3500