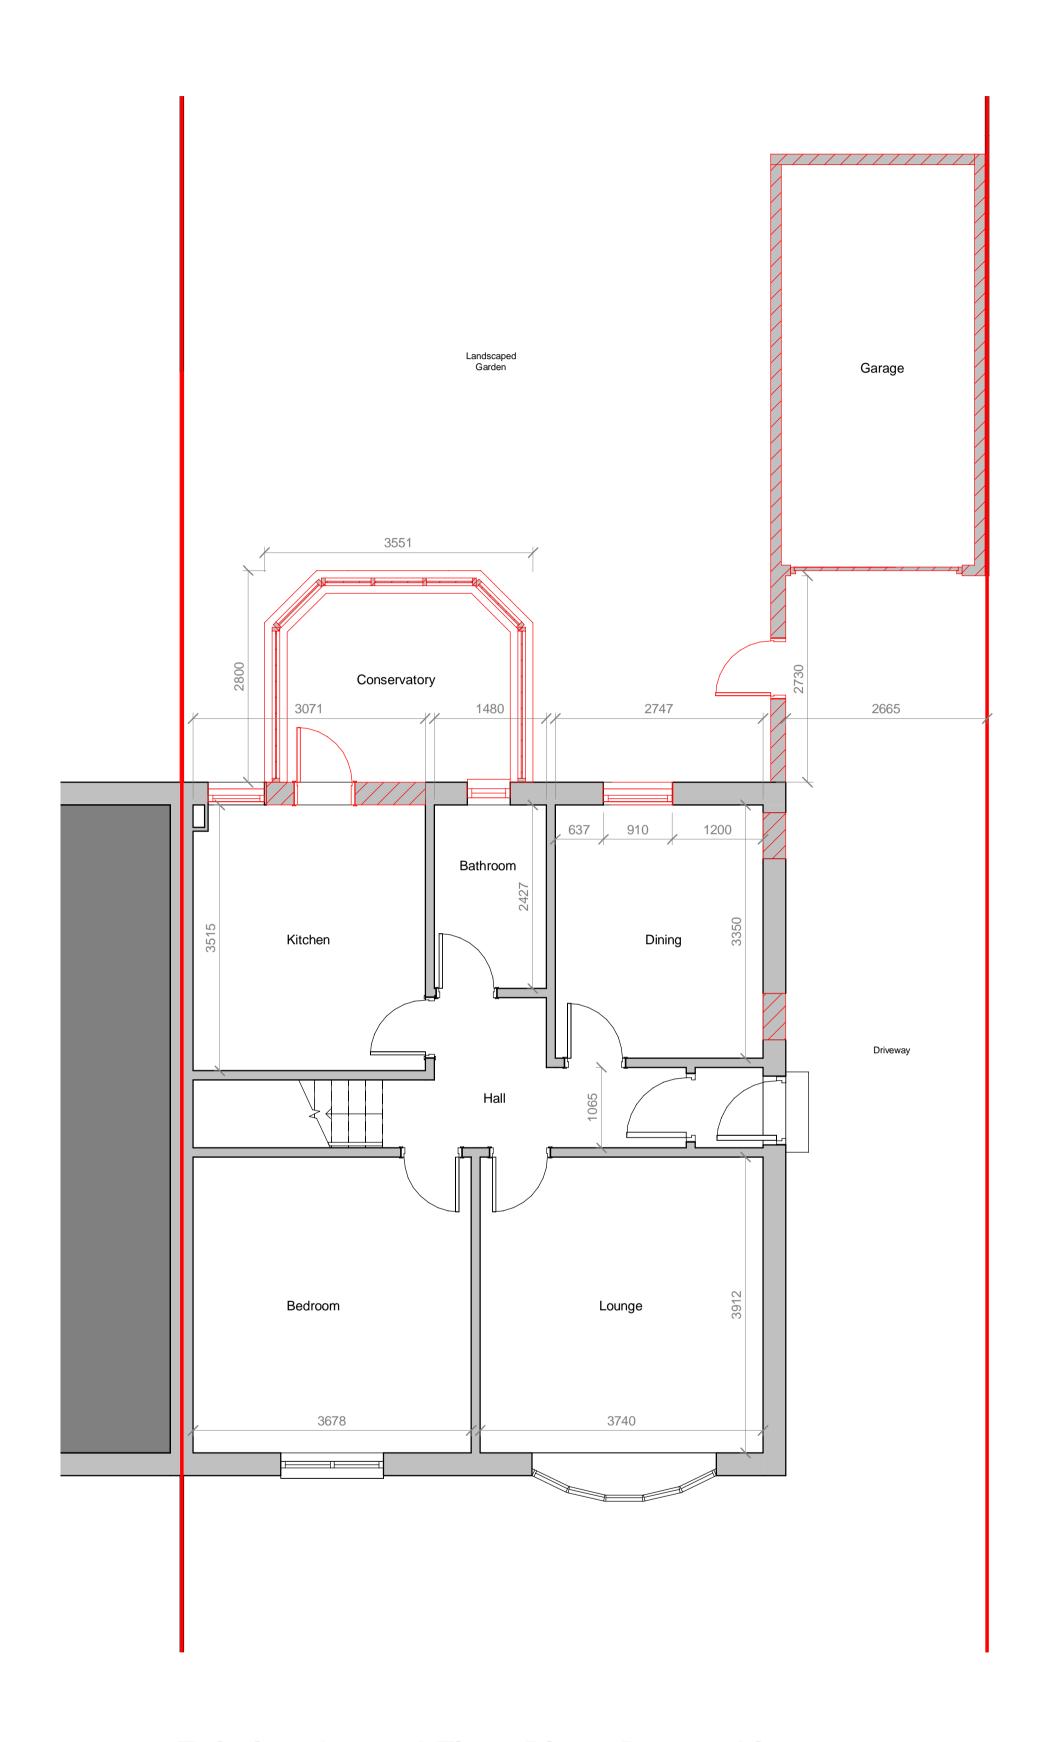

Existing Ground Floor Plan - Downtakings
1:50

7888 2765

Existing Roof Plan
1:50

This drawing forms part of the Planning Application submission pack.
 All dimensions are in millimetres unless otherwise stated.
 Do not scale, if in doubt ask.
 Dimensions are indicative only.
 Main contractor to be responsible that all operatives work from stamped approved building warrant drawings and to be read in conjunction with any relevant engineer's documents / details.
 Contractor not to deviate from the approved drawings without informing the author of the drawings or the building control department.
 All liability ends on the receipt of a decision from the building control department.

Key Symbol

All downtakings highlighted in RED.

department.
8. All downtakings in accordance with BS 6187:2011

A 11/06/21 CA Planning Application Issue

Rev Date Drawn Description

Carchitecture

ient

Mrs A Ramsay