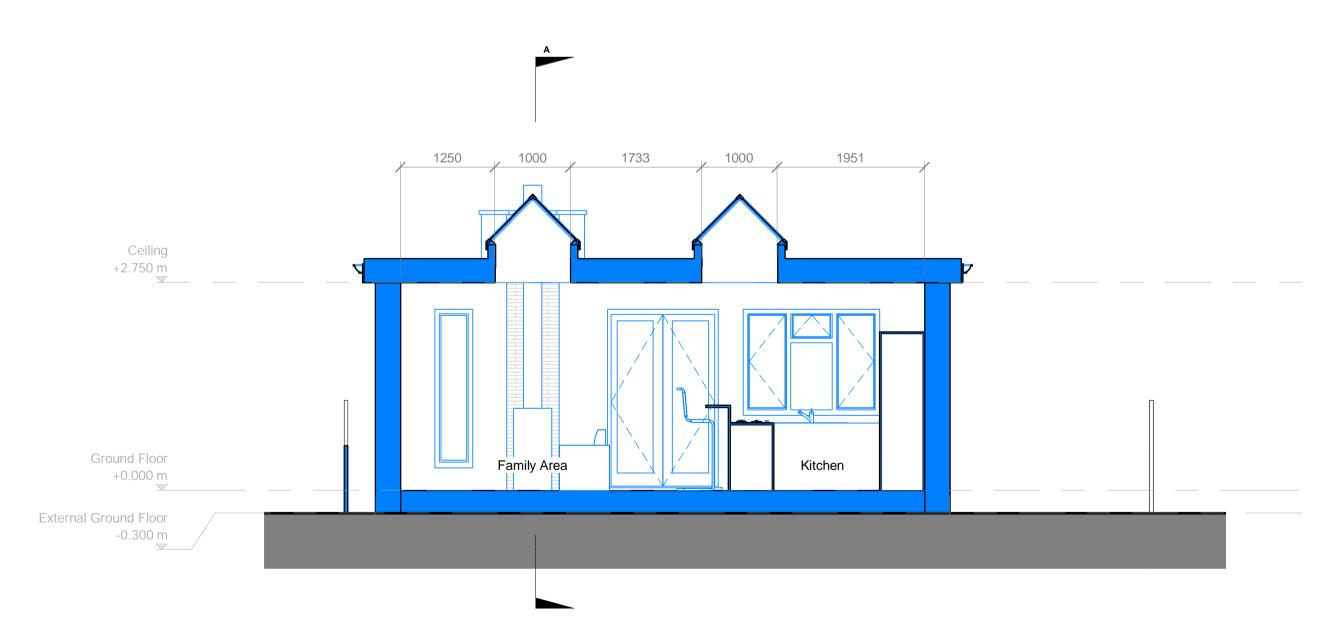

Proposed Section B

This drawing forms part of the Planning Application submission pack.
 All dimensions are in millimetres unless otherwise stated.
 Do not scale, if in doubt ask.
 Dimensions are indicative only.
 Main contractor to be responsible that all operatives work from stamped approved building warrant drawings and to be read in conjunction with any relevant engineer's documents / details.
 Contractor not to deviate from the approved drawings without informing the author of the drawings or the building control department.
 All liability ends on the receipt of a decision from the building control department.

All proposed works highlighted in **BLUE**.

General Notes

A 11/06/21 CA Planning Application Issue
Rev Date Drawn Description architecture Mrs A Ramsay 385 Glasgow Road Ralston Paisley PA1 3BB Rear Extension Proposed Section A and B Scale (@ A1) PLA Drawing Number CAA - 210330 - DR - A - 5000