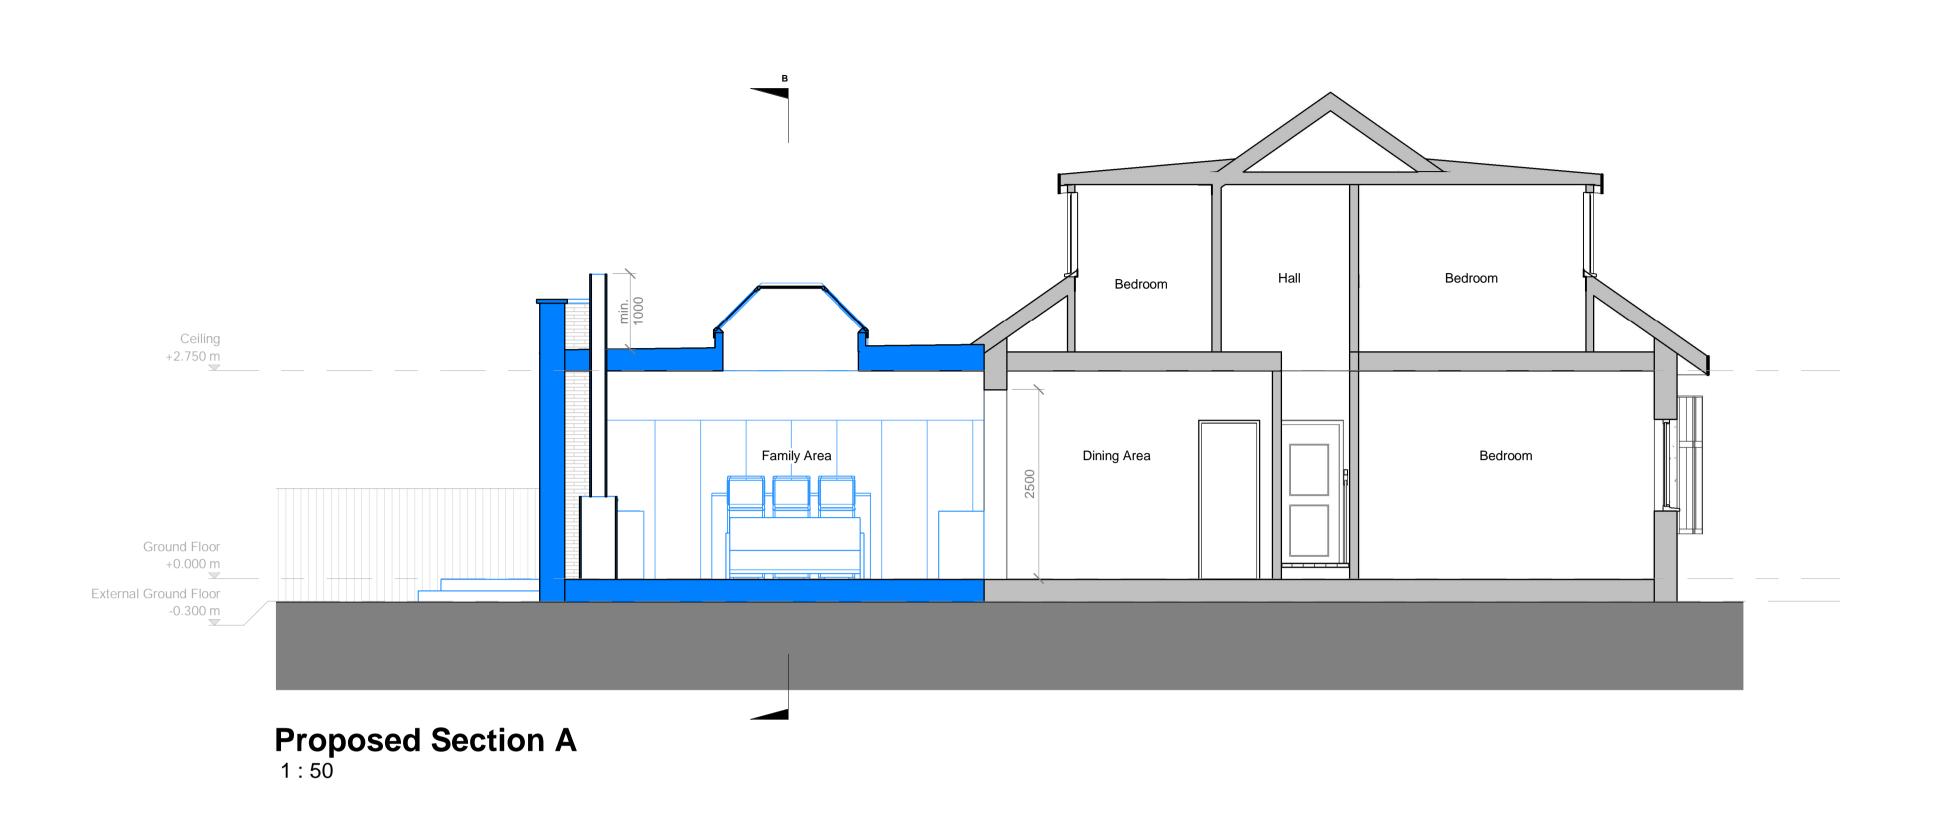

Proposed Section B

This drawing forms part of the Planning Application submission pack.
 All dimensions are in millimetres unless otherwise stated.
 Do not scale, if in doubt ask.
 Dimensions are indicative only.
 Main contractor to be responsible that all operatives work from stamped approved building warrant drawings and to be read in conjunction with any relevant engineer's documents / details.
 Contractor not to deviate from the approved drawings without informing the author of the drawings or the building control department.
 All liability ends on the receipt of a decision from the building control department.

All proposed works highlighted in **BLUE**.

General Notes

A 11/06/21 CA Planning Application Issue
Rev Date Drawn Description architecture Mrs A Ramsay 385 Glasgow Road Ralston Paisley PA1 3BB Rear Extension Proposed Section A and B Scale (@ A1) PLA Drawing Number CAA - 210330 - DR - A - 5000