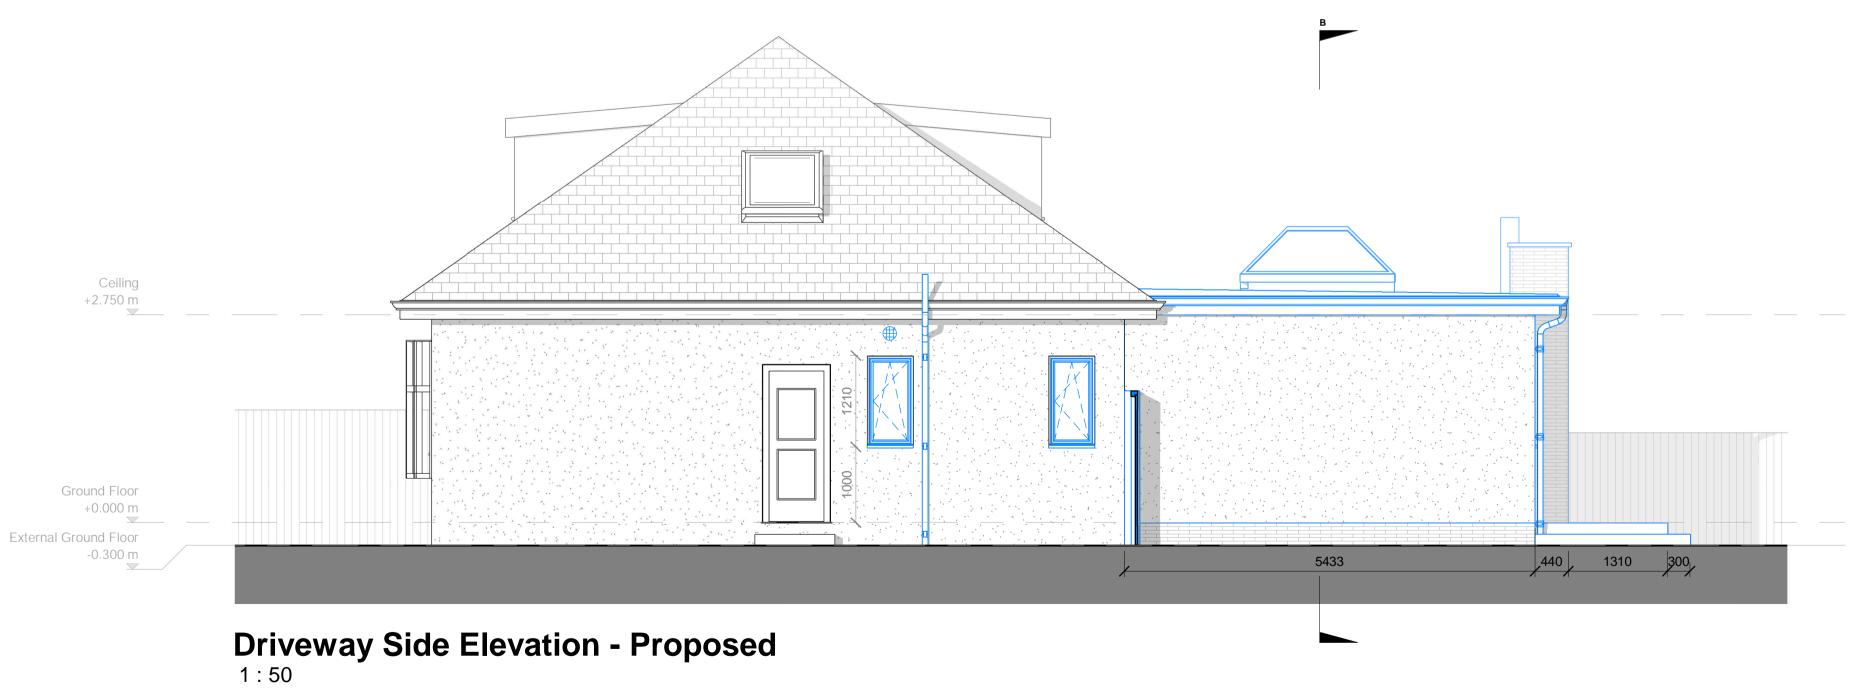

## General Notes

- This drawing forms part of the Planning Application submission pack.
  All dimensions are in millimetres unless otherwise stated.
  Do not scale, if in doubt ask.
  Dimensions are indicative only.
  Main contractor to be responsible that all operatives work from stamped approved building warrant drawings and to be read in conjunction with any relevant engineer's documents / details.
  Contractor not to deviate from the approved drawings without informing the author of the drawings or the building control department.
  All liability ends on the receipt of a decision from the building control department.

Key Symbol

Uent 💮

All proposed works highlighted in **BLUE.** 

## Materiality Legend

General Walls Brick base with roughast finish above to match existing dwelling. Fireplace Wall Brick to match base.

# **Roof** Flat (minimum pitch) roof with weather protective finish. White uPVC Fascia & Soffit to match existing dwelling. White uPVC gutter and downpipes to match existing dwelling.

Windows and Doors White uPVC to match existing dwelling.