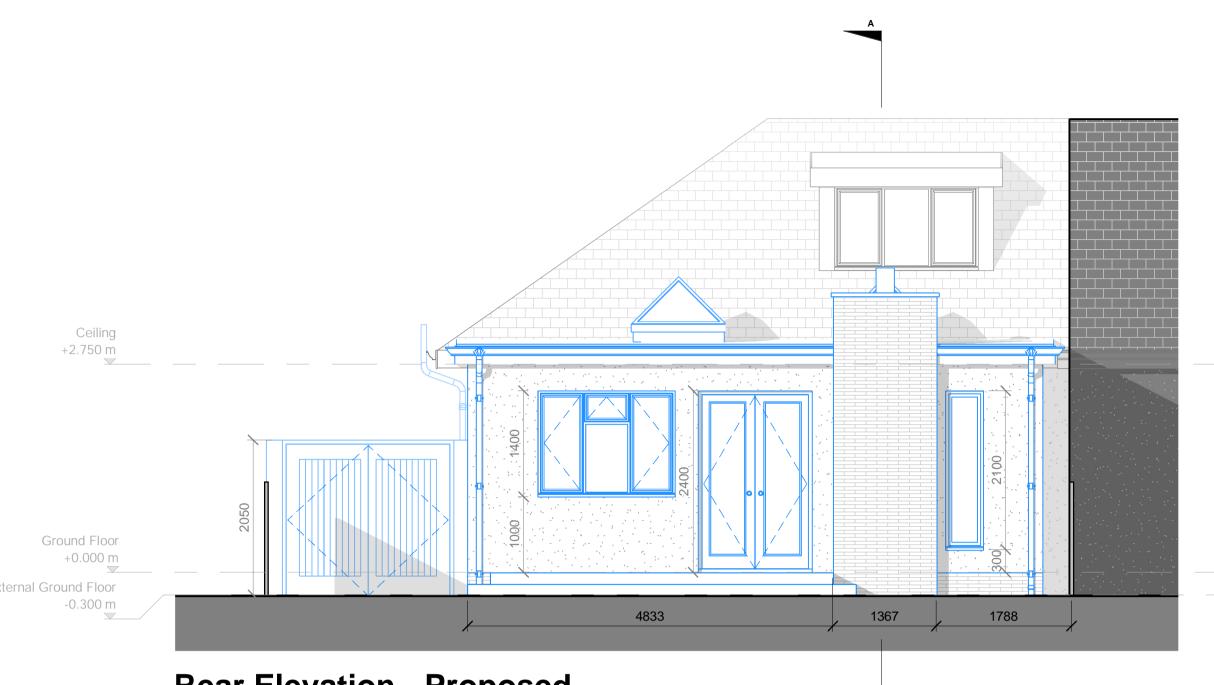

## General Notes

- This drawing forms part of the Planning Application submission pack.
  All dimensions are in millimetres unless otherwise stated.
  Do not scale, if in doubt ask.
  Dimensions are indicative only.
  Main contractor to be responsible that all operatives work from stamped approved building warrant drawings and to be read in conjunction with any relevant engineer's documents / details.
  Contractor not to deviate from the approved drawings without informing the author of the drawings or the building control department.
  All liability ends on the receipt of a decision from the building control department.

Key Symbol

Uent 💮

All proposed works highlighted in **BLUE.** 

## Materiality Legend

General Walls Brick base with roughast finish above to match existing dwelling. Fireplace Wall Brick to match base.

# **Roof** Flat (minimum pitch) roof with weather protective finish. White uPVC Fascia & Soffit to match existing dwelling. White uPVC gutter and downpipes to match existing dwelling.

Windows and Doors White uPVC to match existing dwelling.

### 25% Glazing and Openings Calculations

| Proposed Floor Area                                                    | - | 36.5 m <sup>2</sup>                |
|------------------------------------------------------------------------|---|------------------------------------|
| 25% Allowance<br>Existing Openings Allowance<br><b>Total Allowance</b> | - | 9.1 m²<br>5.1 m²<br><b>14.2 m²</b> |
| Proposed Openings                                                      | - | 11.5 m²                            |