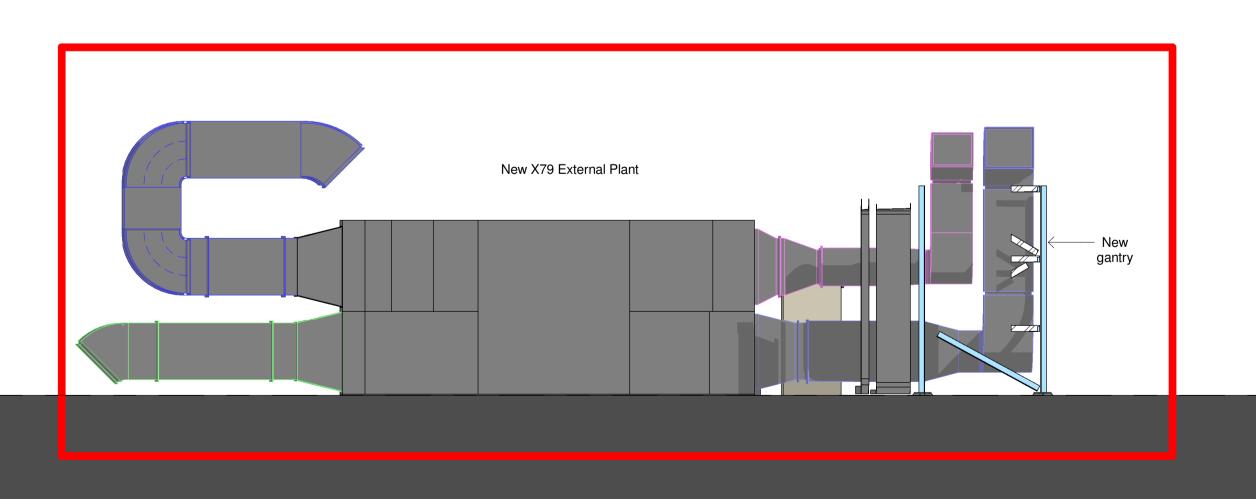

X79 External Plant Elevation 4
Scale: 1:50

X79 External Plant 216.800 m

> 0m 0.5m 1m 2m 3m 4m 5m 1:50 SCALE BAR

Key Site Plan

X79 Key plan
Scale: 1:2000

|   | P1       | 30/04/21 | Issue for Planning Application | PG    | PC      | GM       |
|---|----------|----------|--------------------------------|-------|---------|----------|
|   | Revision | Date     | Description                    | Drawn | Checked | Approver |
| , |          |          |                                |       |         |          |
|   |          |          |                                |       |         |          |