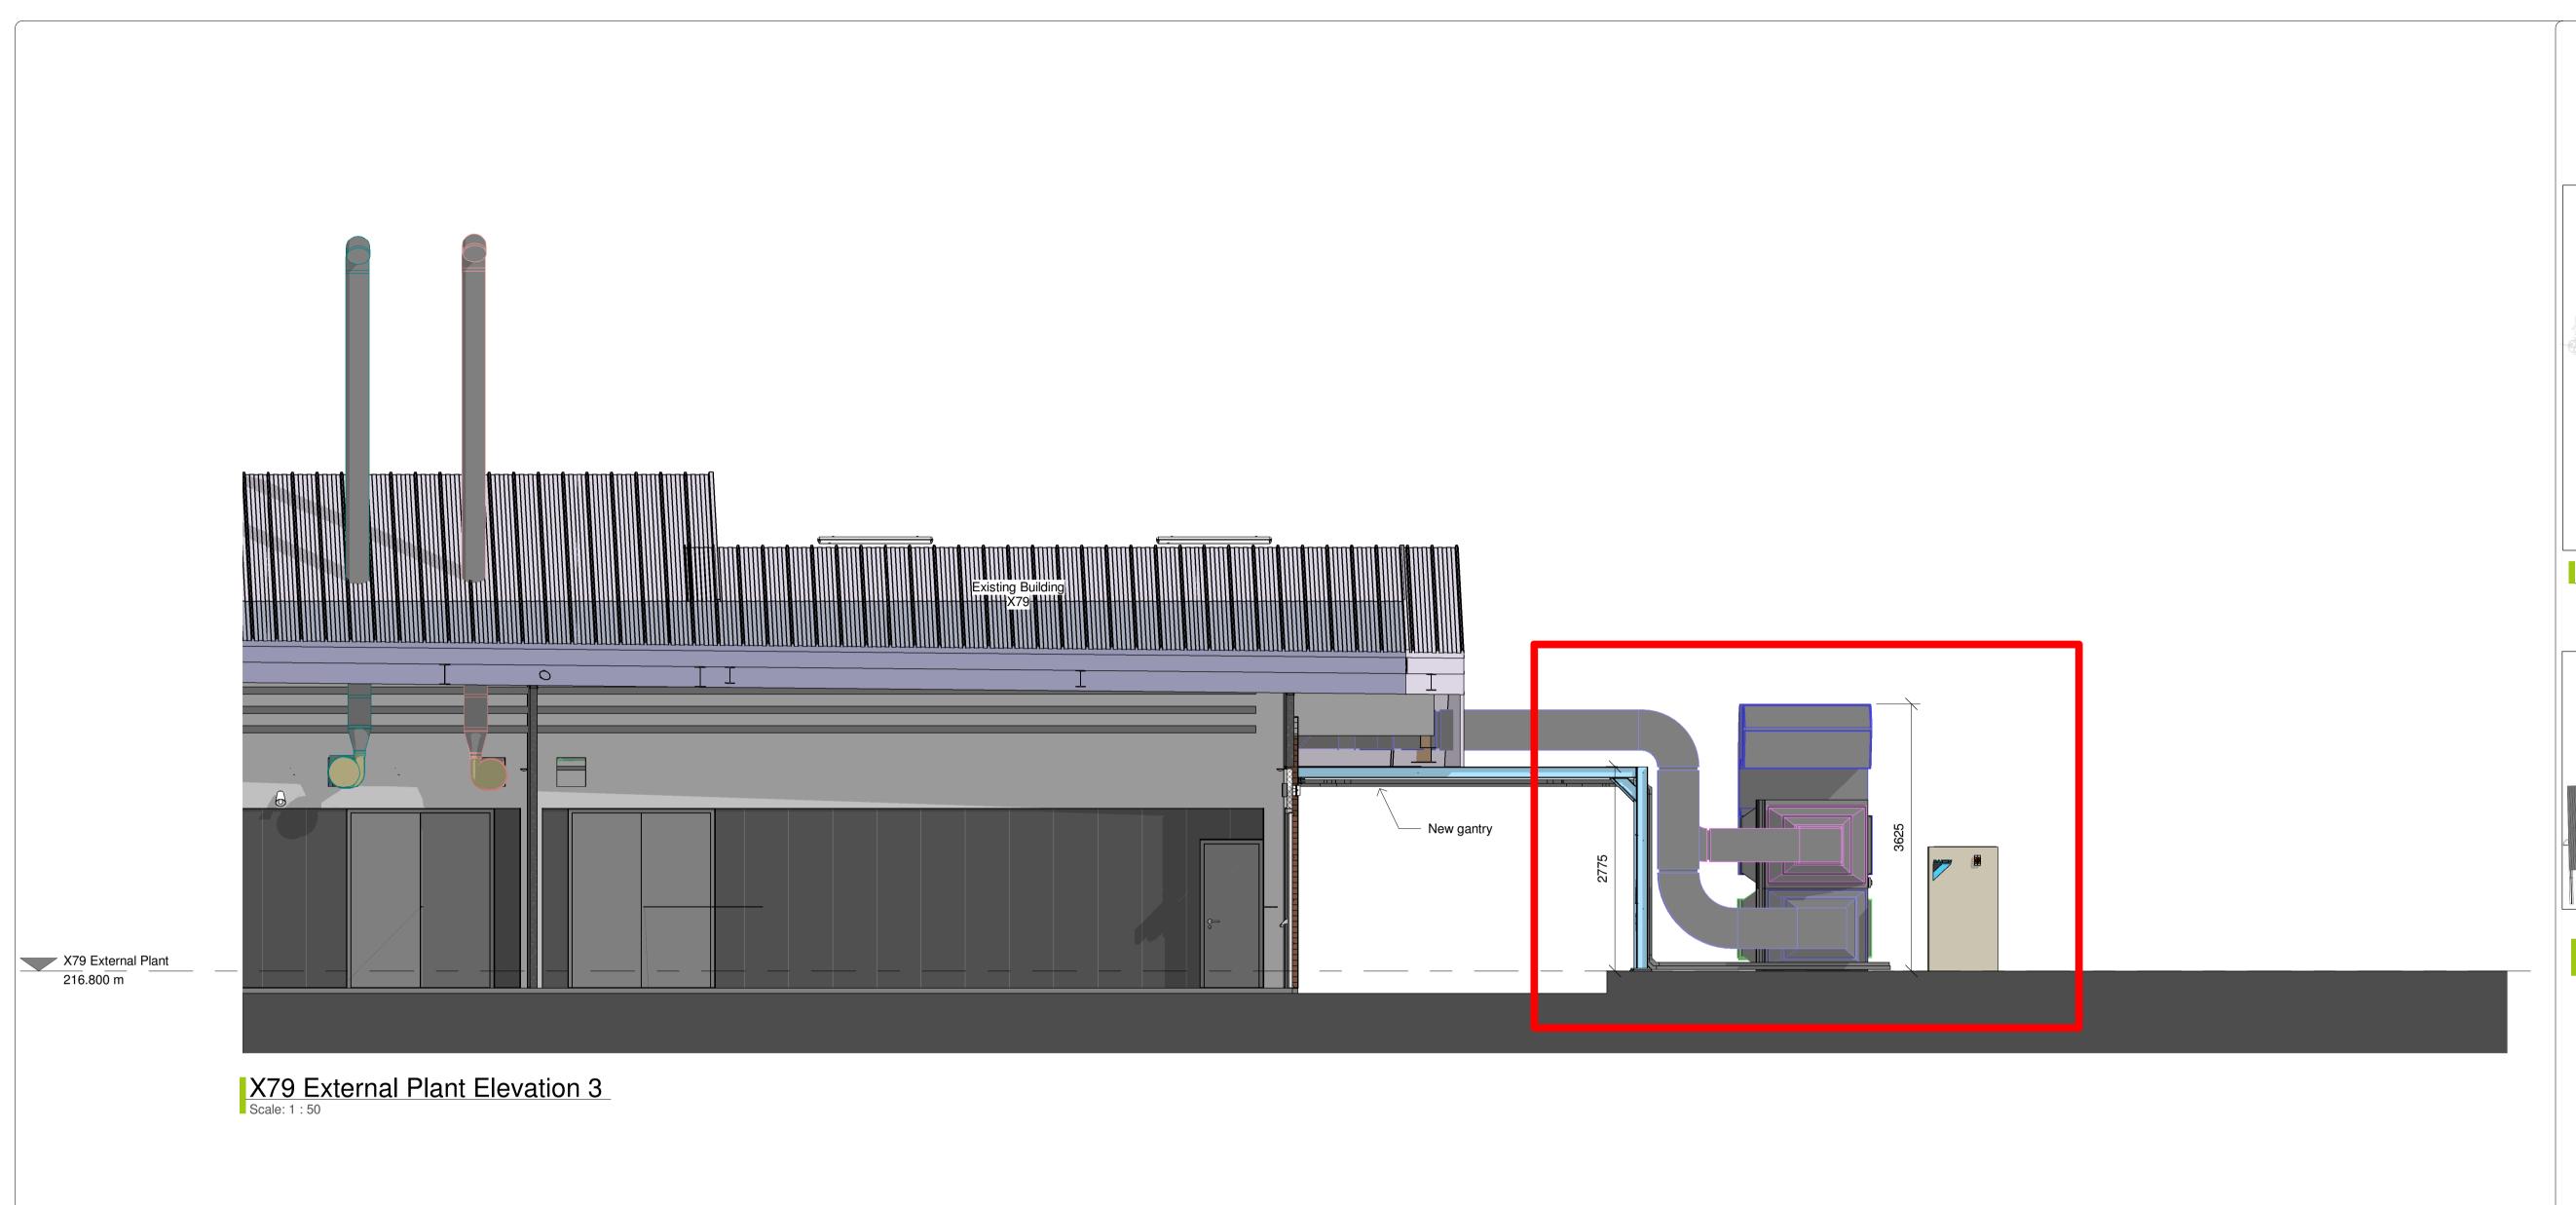

X79 External Plant Elevation 4
Scale: 1:50

X79 External Plant 216.800 m

> 0m 0.5m 1m 2m 3m 4m 5m 1:50 SCALE BAR

Key Site Plan

X79 Key plan
Scale: 1:2000

|   | P1       | 30/04/21 | Issue for Planning Application | PG    | PC      | GM       |
|---|----------|----------|--------------------------------|-------|---------|----------|
|   | Revision | Date     | Description                    | Drawn | Checked | Approver |
| , |          |          |                                |       |         |          |
|   |          |          |                                |       |         |          |