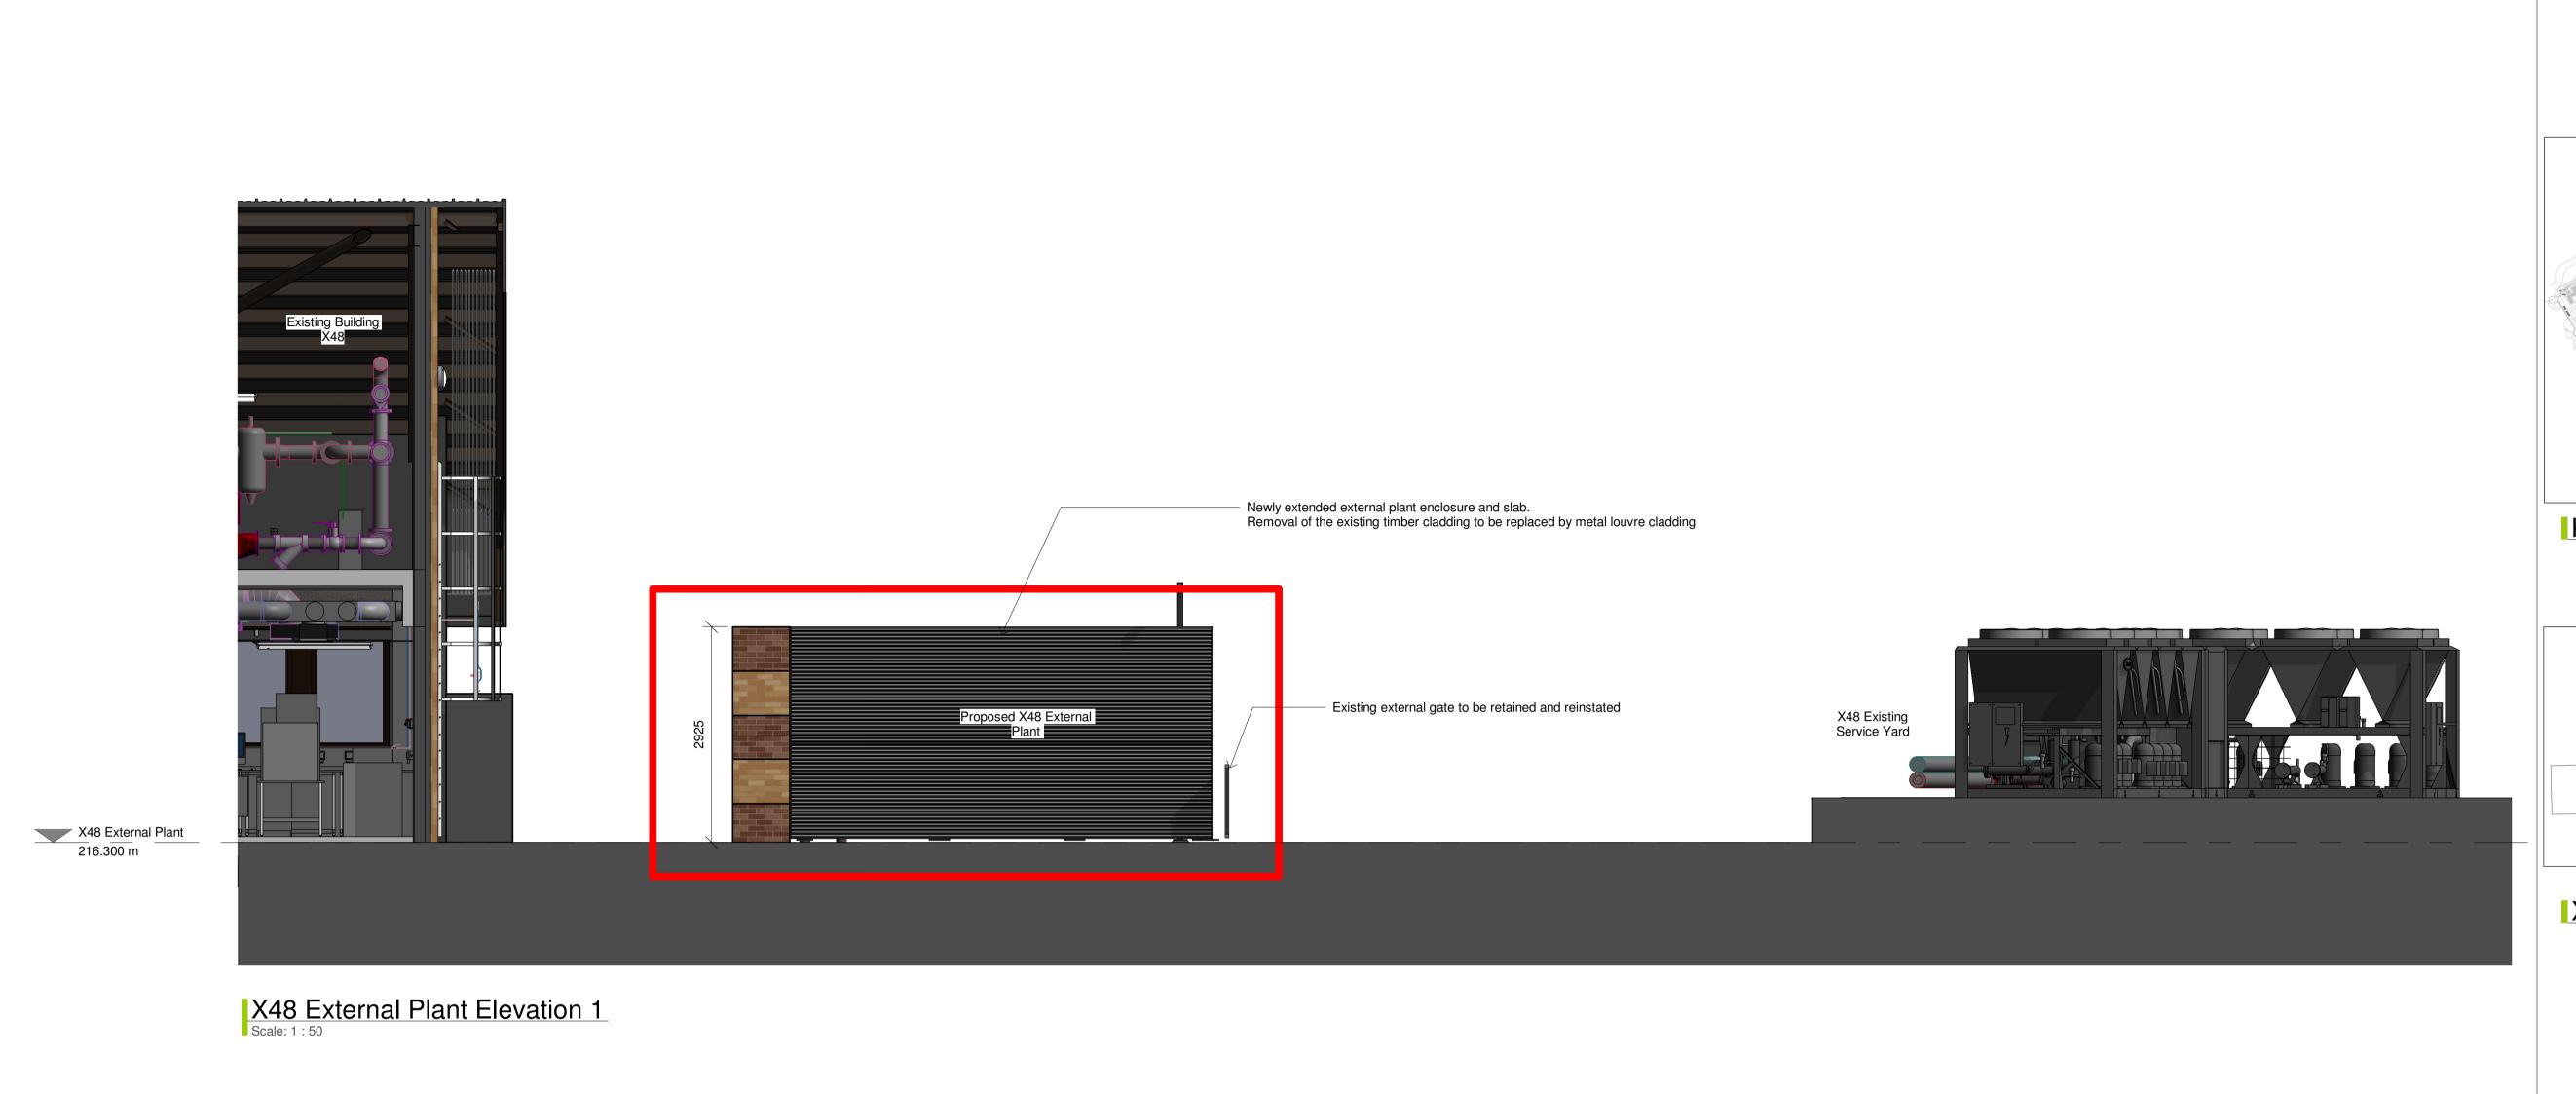

X48 External Plant Elevation 2
Scale: 1:50

0m 0.5m 1m 2m 3m 4m 5m 1:50 SCALE BAR



Key Site Plan



X48 Key plan

| P1       | 30/04/21 | Issue for Planning Application | PG    | PC      | GM     |
|----------|----------|--------------------------------|-------|---------|--------|
| Revision | Date     | Description                    | Drawn | Checked | Approv |



Fort Halstead - Redevelopment Phase 2

X48 Proposed External Plant Elevations Sheet 1

Scale As indicated Drawn PG Checked PC Approved GM (when plotted @ A1) Date 30/04/21 Date 30/04/21 Date 30/04/21

## BakerHicks.

BakerHicks HQ One Warwick Technology Park Gallows Hill Warwick CV34 6YL T. +44 (0)1926 567800 www.bakerhicks.com

© Copyright

| eet number  | -BHK-X48-ZZ-DR-A-0042 |             |          |  |  |
|---------