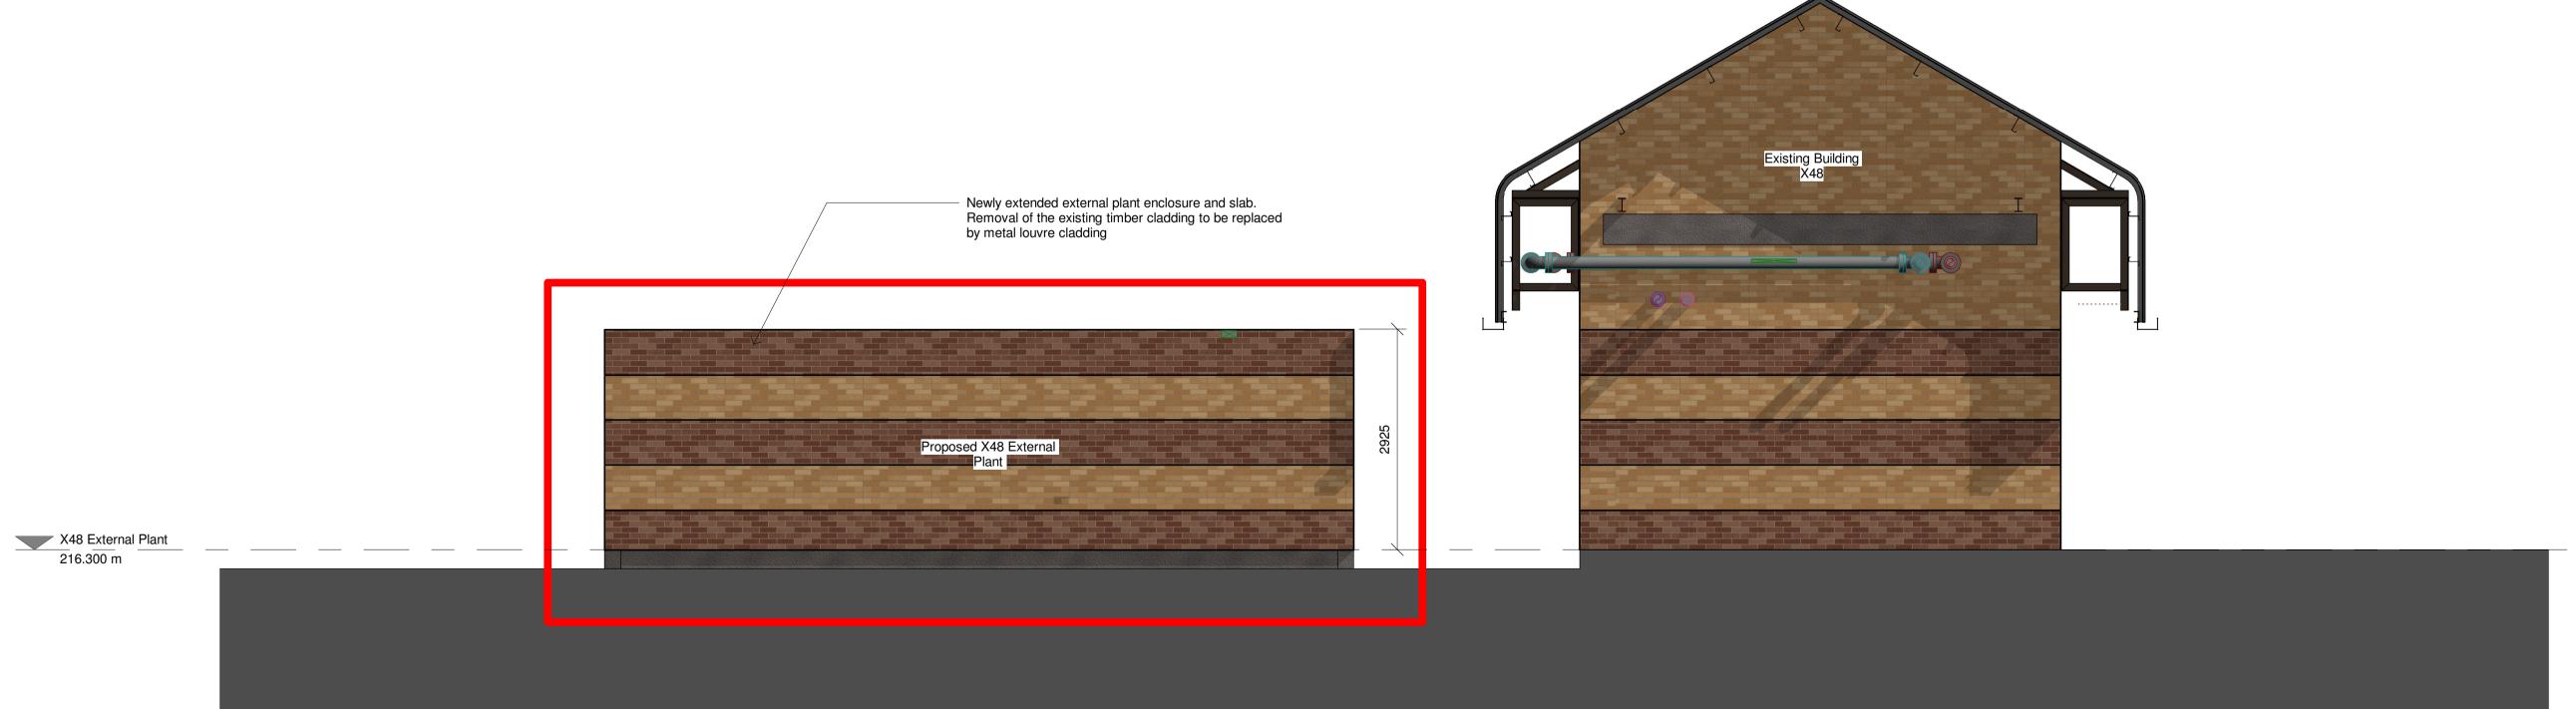

X48 External Plant Elevation 2
Scale: 1:50

0m 0.5m 1m 2m 3m 4m 5m 1:50 SCALE BAR

Key Site Plan

X48 Key plan

| P1       | 30/04/21 | Issue for Planning Application | PG    | PC      | GM     |
|----------|----------|--------------------------------|-------|---------|--------|
| Revision | Date     | Description                    | Drawn | Checked | Approv |