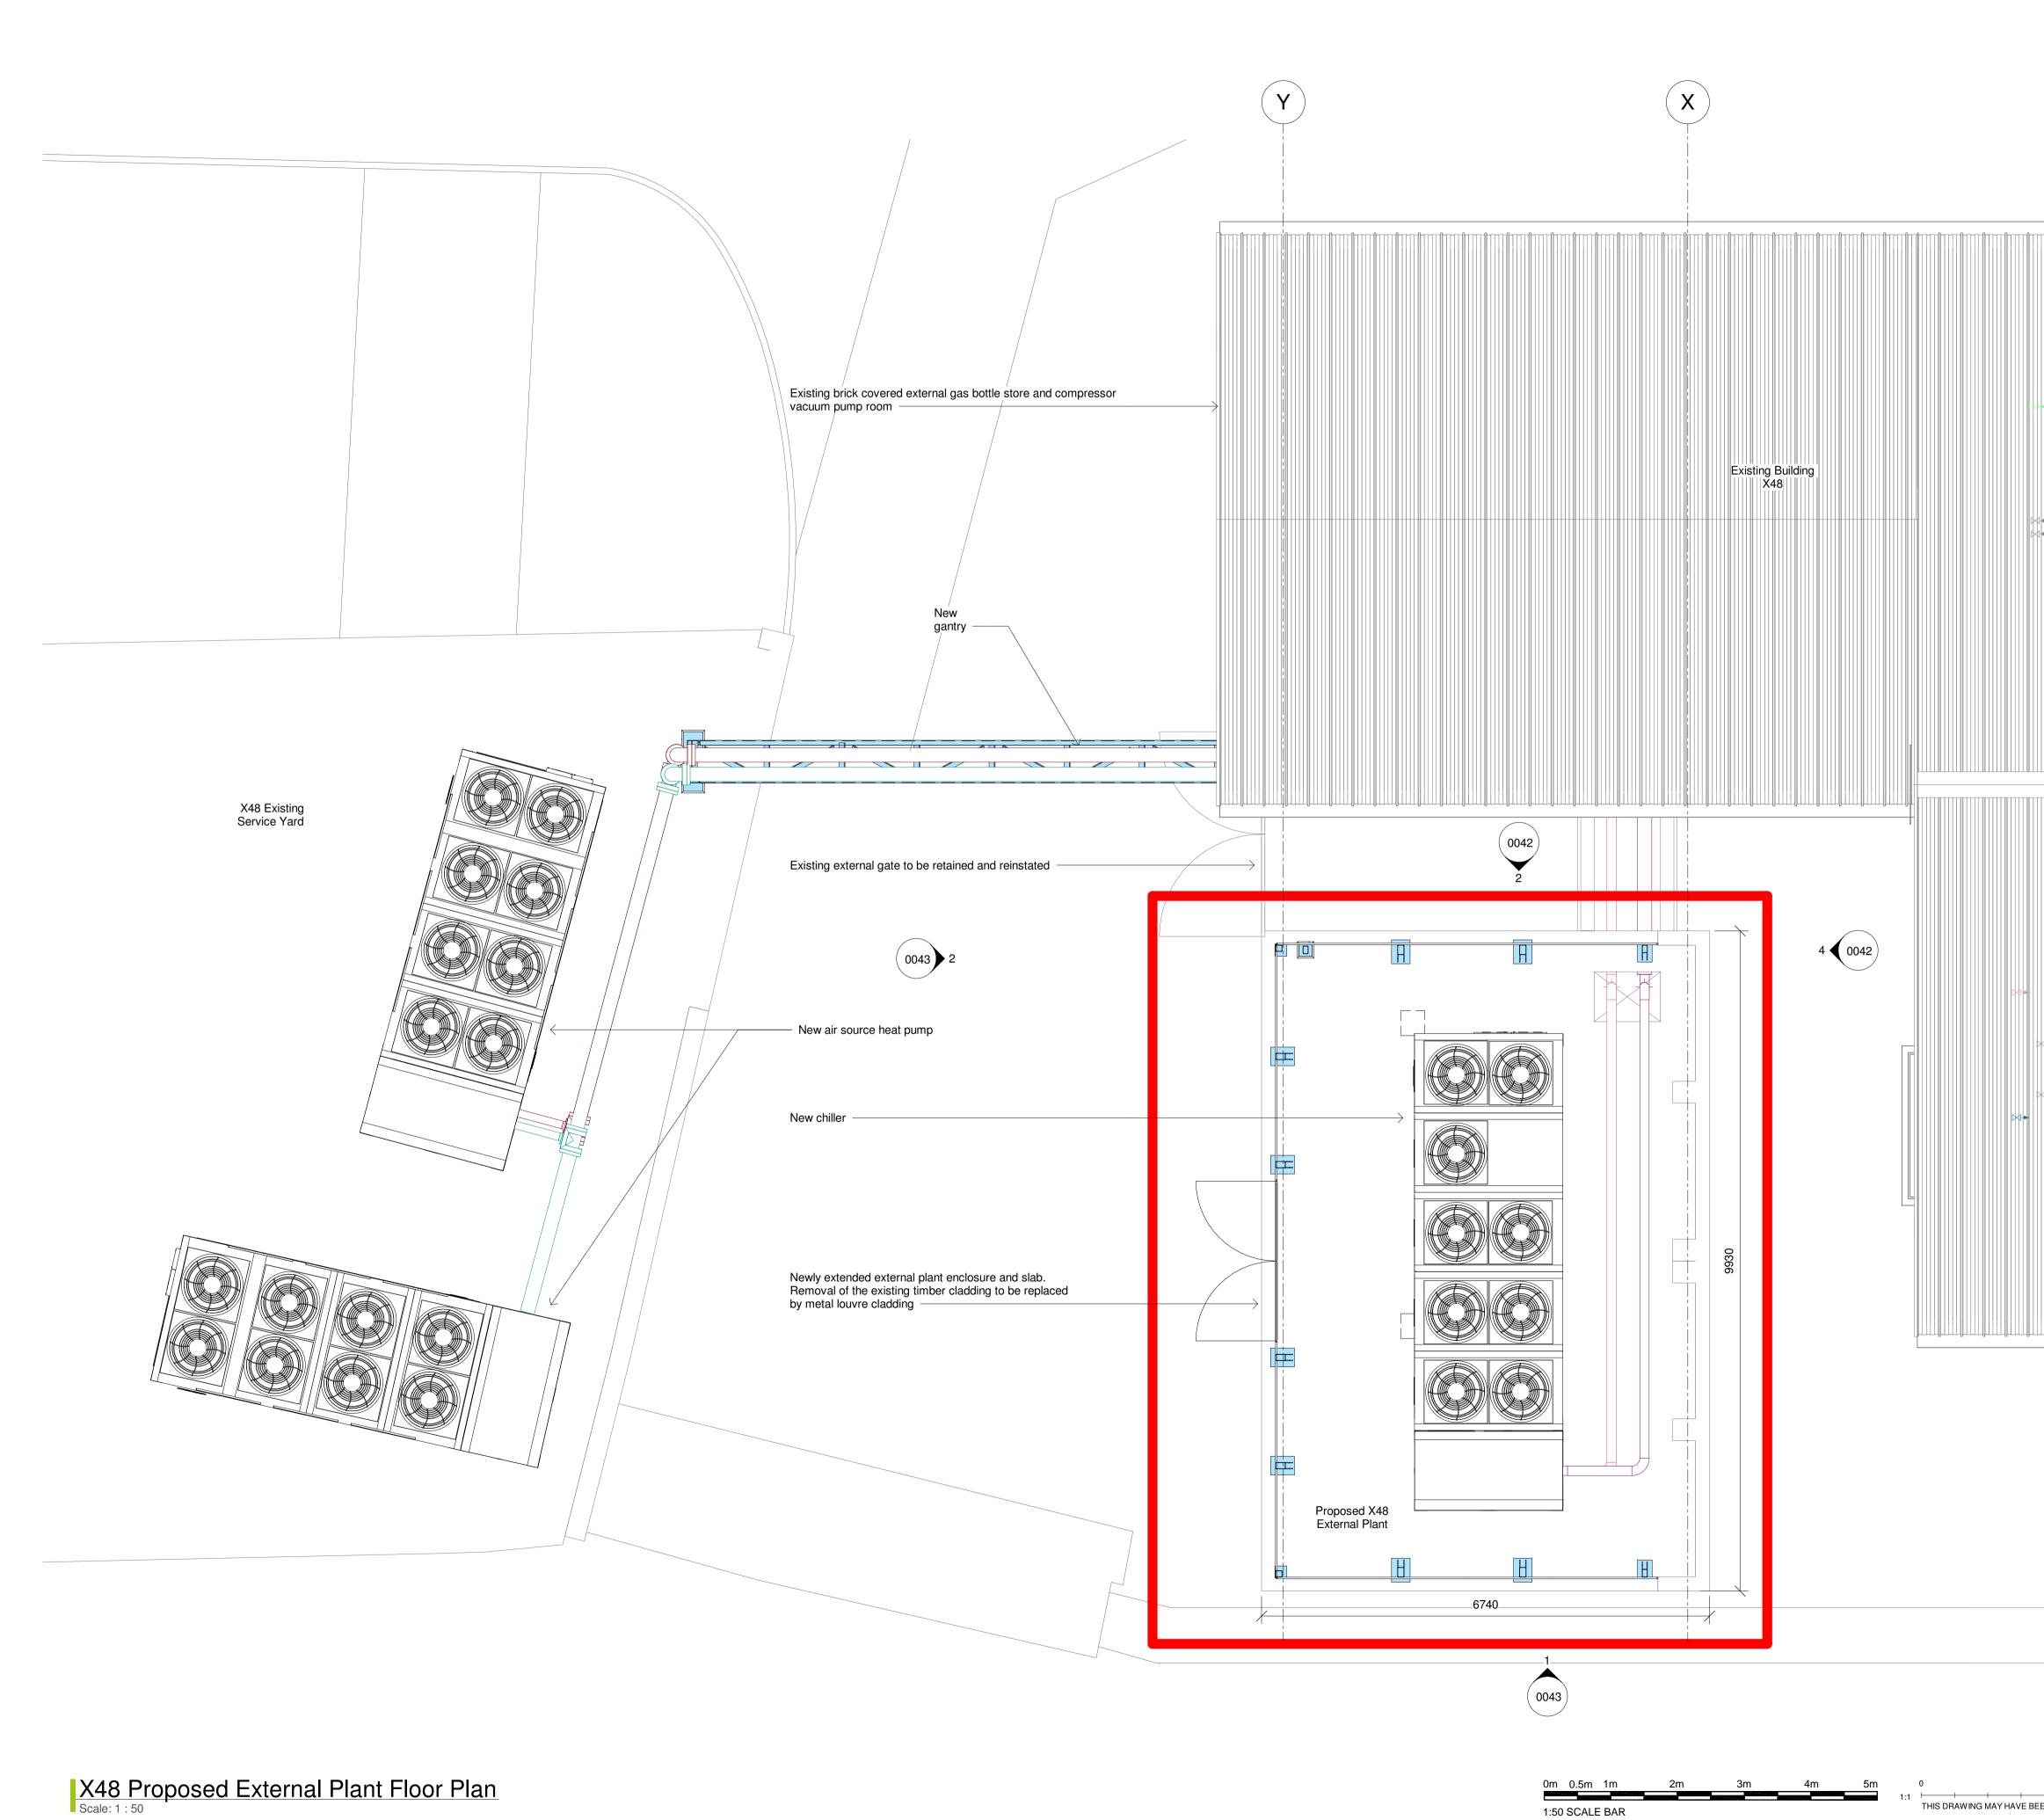

|             | Key Site Plan                                                                             |                                             |
|-------------|-------------------------------------------------------------------------------------------|---------------------------------------------|
|             | Application                                                                               | PG PC GM<br>rawn Checked Approver           |
|             | Project<br>Fort Halstead - Redevel<br>Title<br>X48 Proposed External                      | opment Phase 2<br>Plant Floor Plan          |
|             | Scale As indicated Drawn PG Checked   (when plotted @ A1) Date 30/04/21 Date   Model Ref. | ed PC Approved GM<br>30/04/21 Date 30/04/21 |
|             | BakerHic                                                                                  | ks.                                         |
|             | BakerHicks HQ<br>One Warwick Technology Park<br>Gallows Hill<br>Warwick<br>CV24 6XI       |                                             |
|             | CV34 6YL<br>T. +44 (0)1926 567800<br>www.bakerhicks.com                                   | © Copyright                                 |
| 50mm 100mm  | Sheet number<br>-BHK-X48-GF-DF                                                            | R-A-0041                                    |
| EEN REDUCED | Project number 30002236                                                                   | Suitability Revision                        |
|             |                                                                                           |                                             |