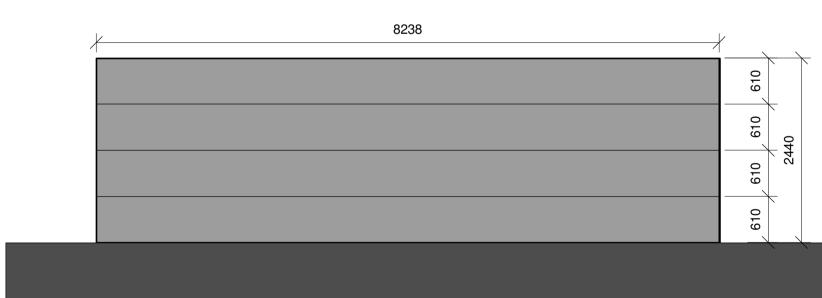

X24.1 Section A
Scale: 1:50

X24.1 Section B
Scale: 1:50

X24.1 Elevation 1
Scale: 1:50

X24.1 Elevation 3
Scale: 1:50

X24.1 Elevation 2
Scale: 1:50

X24.1 Elevation 4
Scale: 1:50

THIS DRAWING MAY HAVE BEEN REDUCED 1:50 SCALE BAR