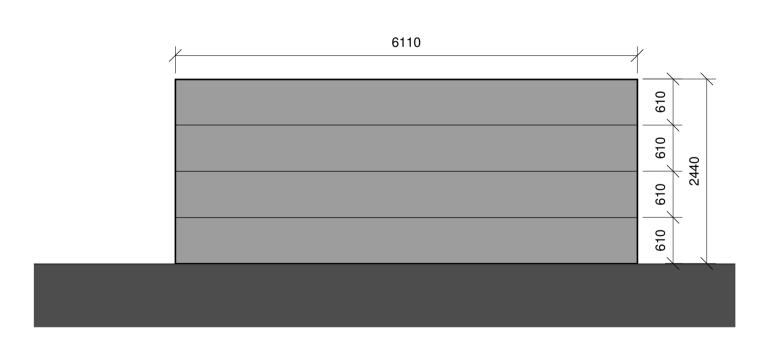

X24.1 Section A
Scale: 1:50

X24.1 Section B
Scale: 1:50

X24.1 Elevation 1
Scale: 1:50

X24.1 Elevation 3
Scale: 1:50

X24.1 Elevation 2
Scale: 1:50

X24.1 Elevation 4
Scale: 1:50

THIS DRAWING MAY HAVE BEEN REDUCED 1:50 SCALE BAR