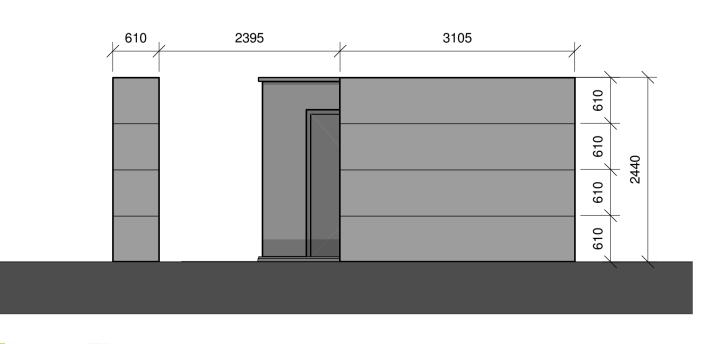

X24.1 Section A
Scale: 1:50

X24.1 Section B
Scale: 1:50

X24.1 Elevation 1
Scale: 1:50

X24.1 Elevation 3
Scale: 1:50

X24.1 Elevation 2
Scale: 1:50

X24.1 Elevation 4
Scale: 1:50

THIS DRAWING MAY HAVE BEEN REDUCED 1:50 SCALE BAR