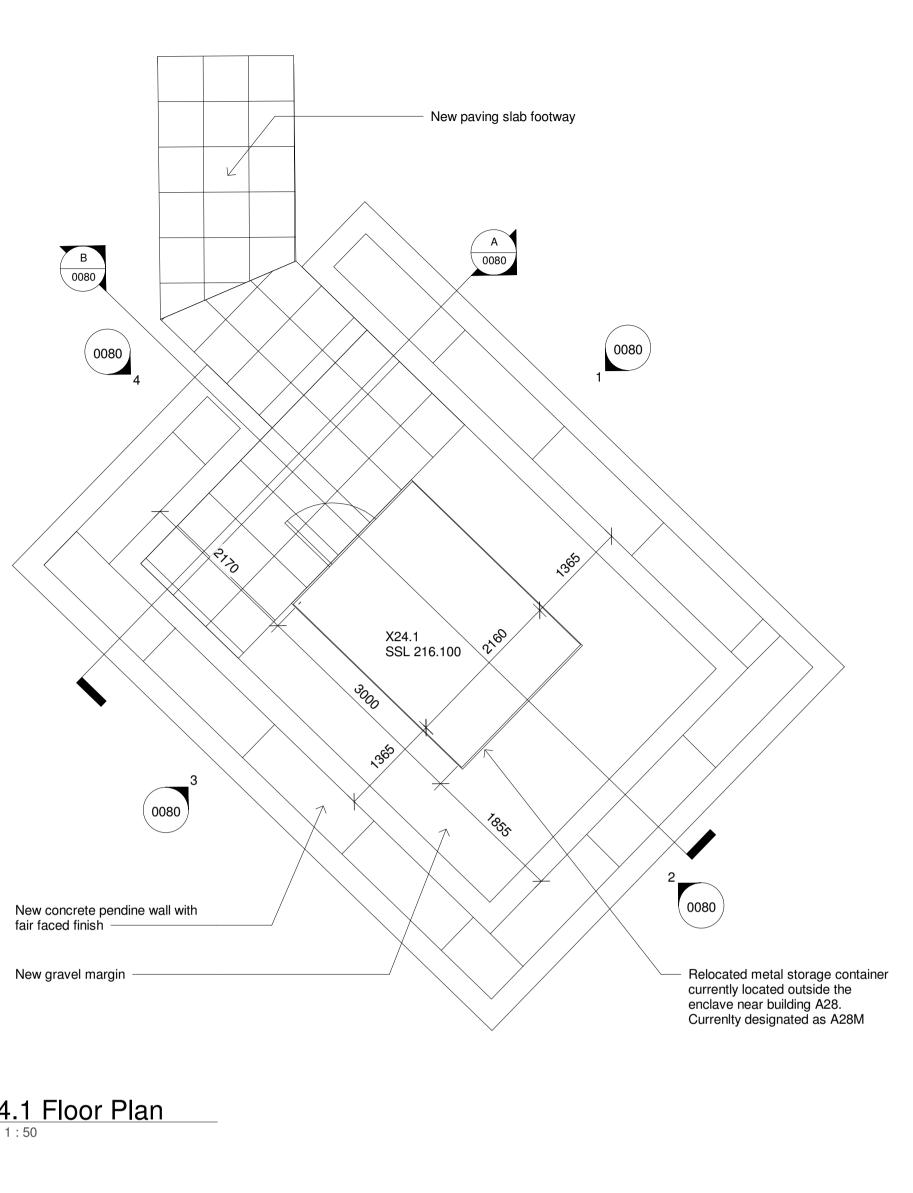

Fort Halstead - Redevelopment Phase 2

X24.1 Proposed Floor Plans, Sections and Elevations

X24.1 Section A
Scale: 1:50

X24.1 Section B
Scale: 1:50

X24.1 Elevation 1
Scale: 1:50

X24.1 Elevation 3
Scale: 1:50

X24.1 Elevation 2
Scale: 1:50

X24.1 Elevation 4
Scale: 1:50

THIS DRAWING MAY HAVE BEEN REDUCED 1:50 SCALE BAR