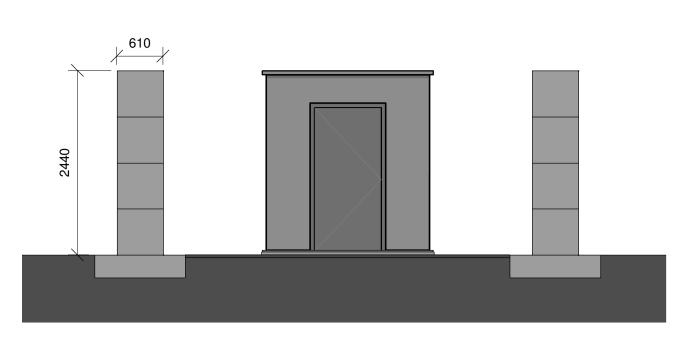

X24.1 Section A
Scale: 1:50

X24.1 Section B
Scale: 1:50

X24.1 Elevation 1
Scale: 1:50

X24.1 Elevation 3
Scale: 1:50

X24.1 Elevation 2
Scale: 1:50

X24.1 Elevation 4
Scale: 1:50

THIS DRAWING MAY HAVE BEEN REDUCED 1:50 SCALE BAR