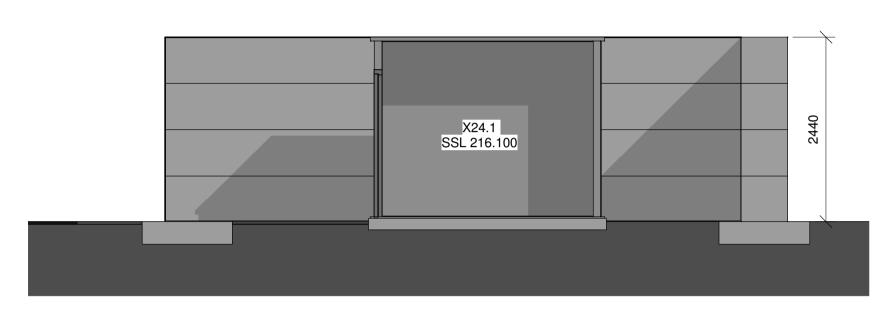

X24.1 Section A
Scale: 1:50

X24.1 Section B
Scale: 1:50

X24.1 Elevation 1
Scale: 1:50

X24.1 Elevation 3
Scale: 1:50

X24.1 Elevation 2
Scale: 1:50

X24.1 Elevation 4
Scale: 1:50

THIS DRAWING MAY HAVE BEEN REDUCED 1:50 SCALE BAR