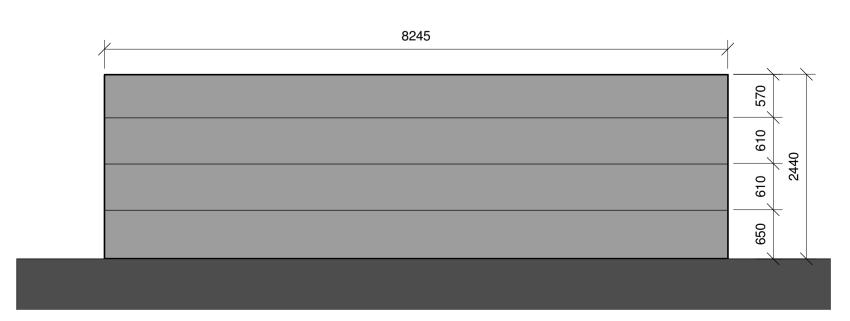

X24.1 Section A
Scale: 1:50

X24.1 Section B
Scale: 1:50

X24.1 Elevation 1
Scale: 1:50

X24.1 Elevation 3
Scale: 1:50

X24.1 Elevation 2
Scale: 1:50

X24.1 Elevation 4
Scale: 1:50

THIS DRAWING MAY HAVE BEEN REDUCED 1:50 SCALE BAR