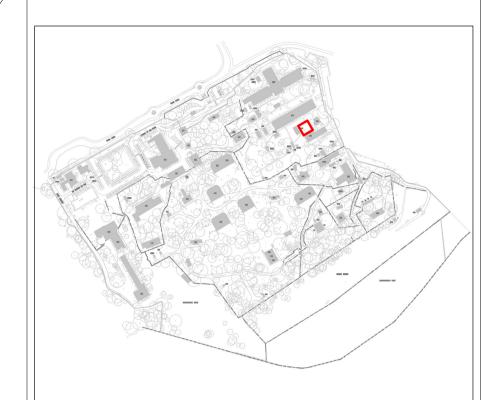

 New 50mm thick
 P.C. Paving slabs footpath

Key Site Plan

P1 30/04/21 Issue for Planning PG PC GM Application Date Description Drawn Checked Approver

Fort Halstead - Redevelopment Phase 2

Title

X23 External Plant Floor Plan