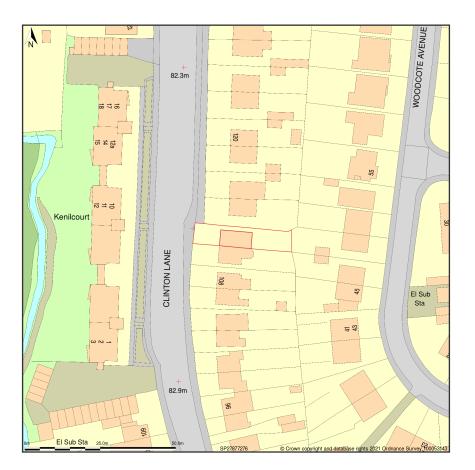

## 112, Clinton Lane, Kenilworth, Warwickshire, CV8 1AX

Site Plan shows area bounded by: 427800.17, 272692.55 427941.59, 272833.97 (at a scale of 1:1250), OSGridRef: SP27877276. The representation of a road, track or path is no evidence of a right of way. The representation of features as lines is no evidence of a property boundary.

Produced on 15th May 2021 from the Ordnance Survey National Geographic Database and incorporating surveyed revision available at this date. Reproduction in whole or part is prohibited without the prior permission of Ordnance Survey. © Crown copyright 2021. Supplied by www.buyaplan.co.uk a licensed Ordnance Survey partner (100053143). Unique plan reference: #00632569-63A14A