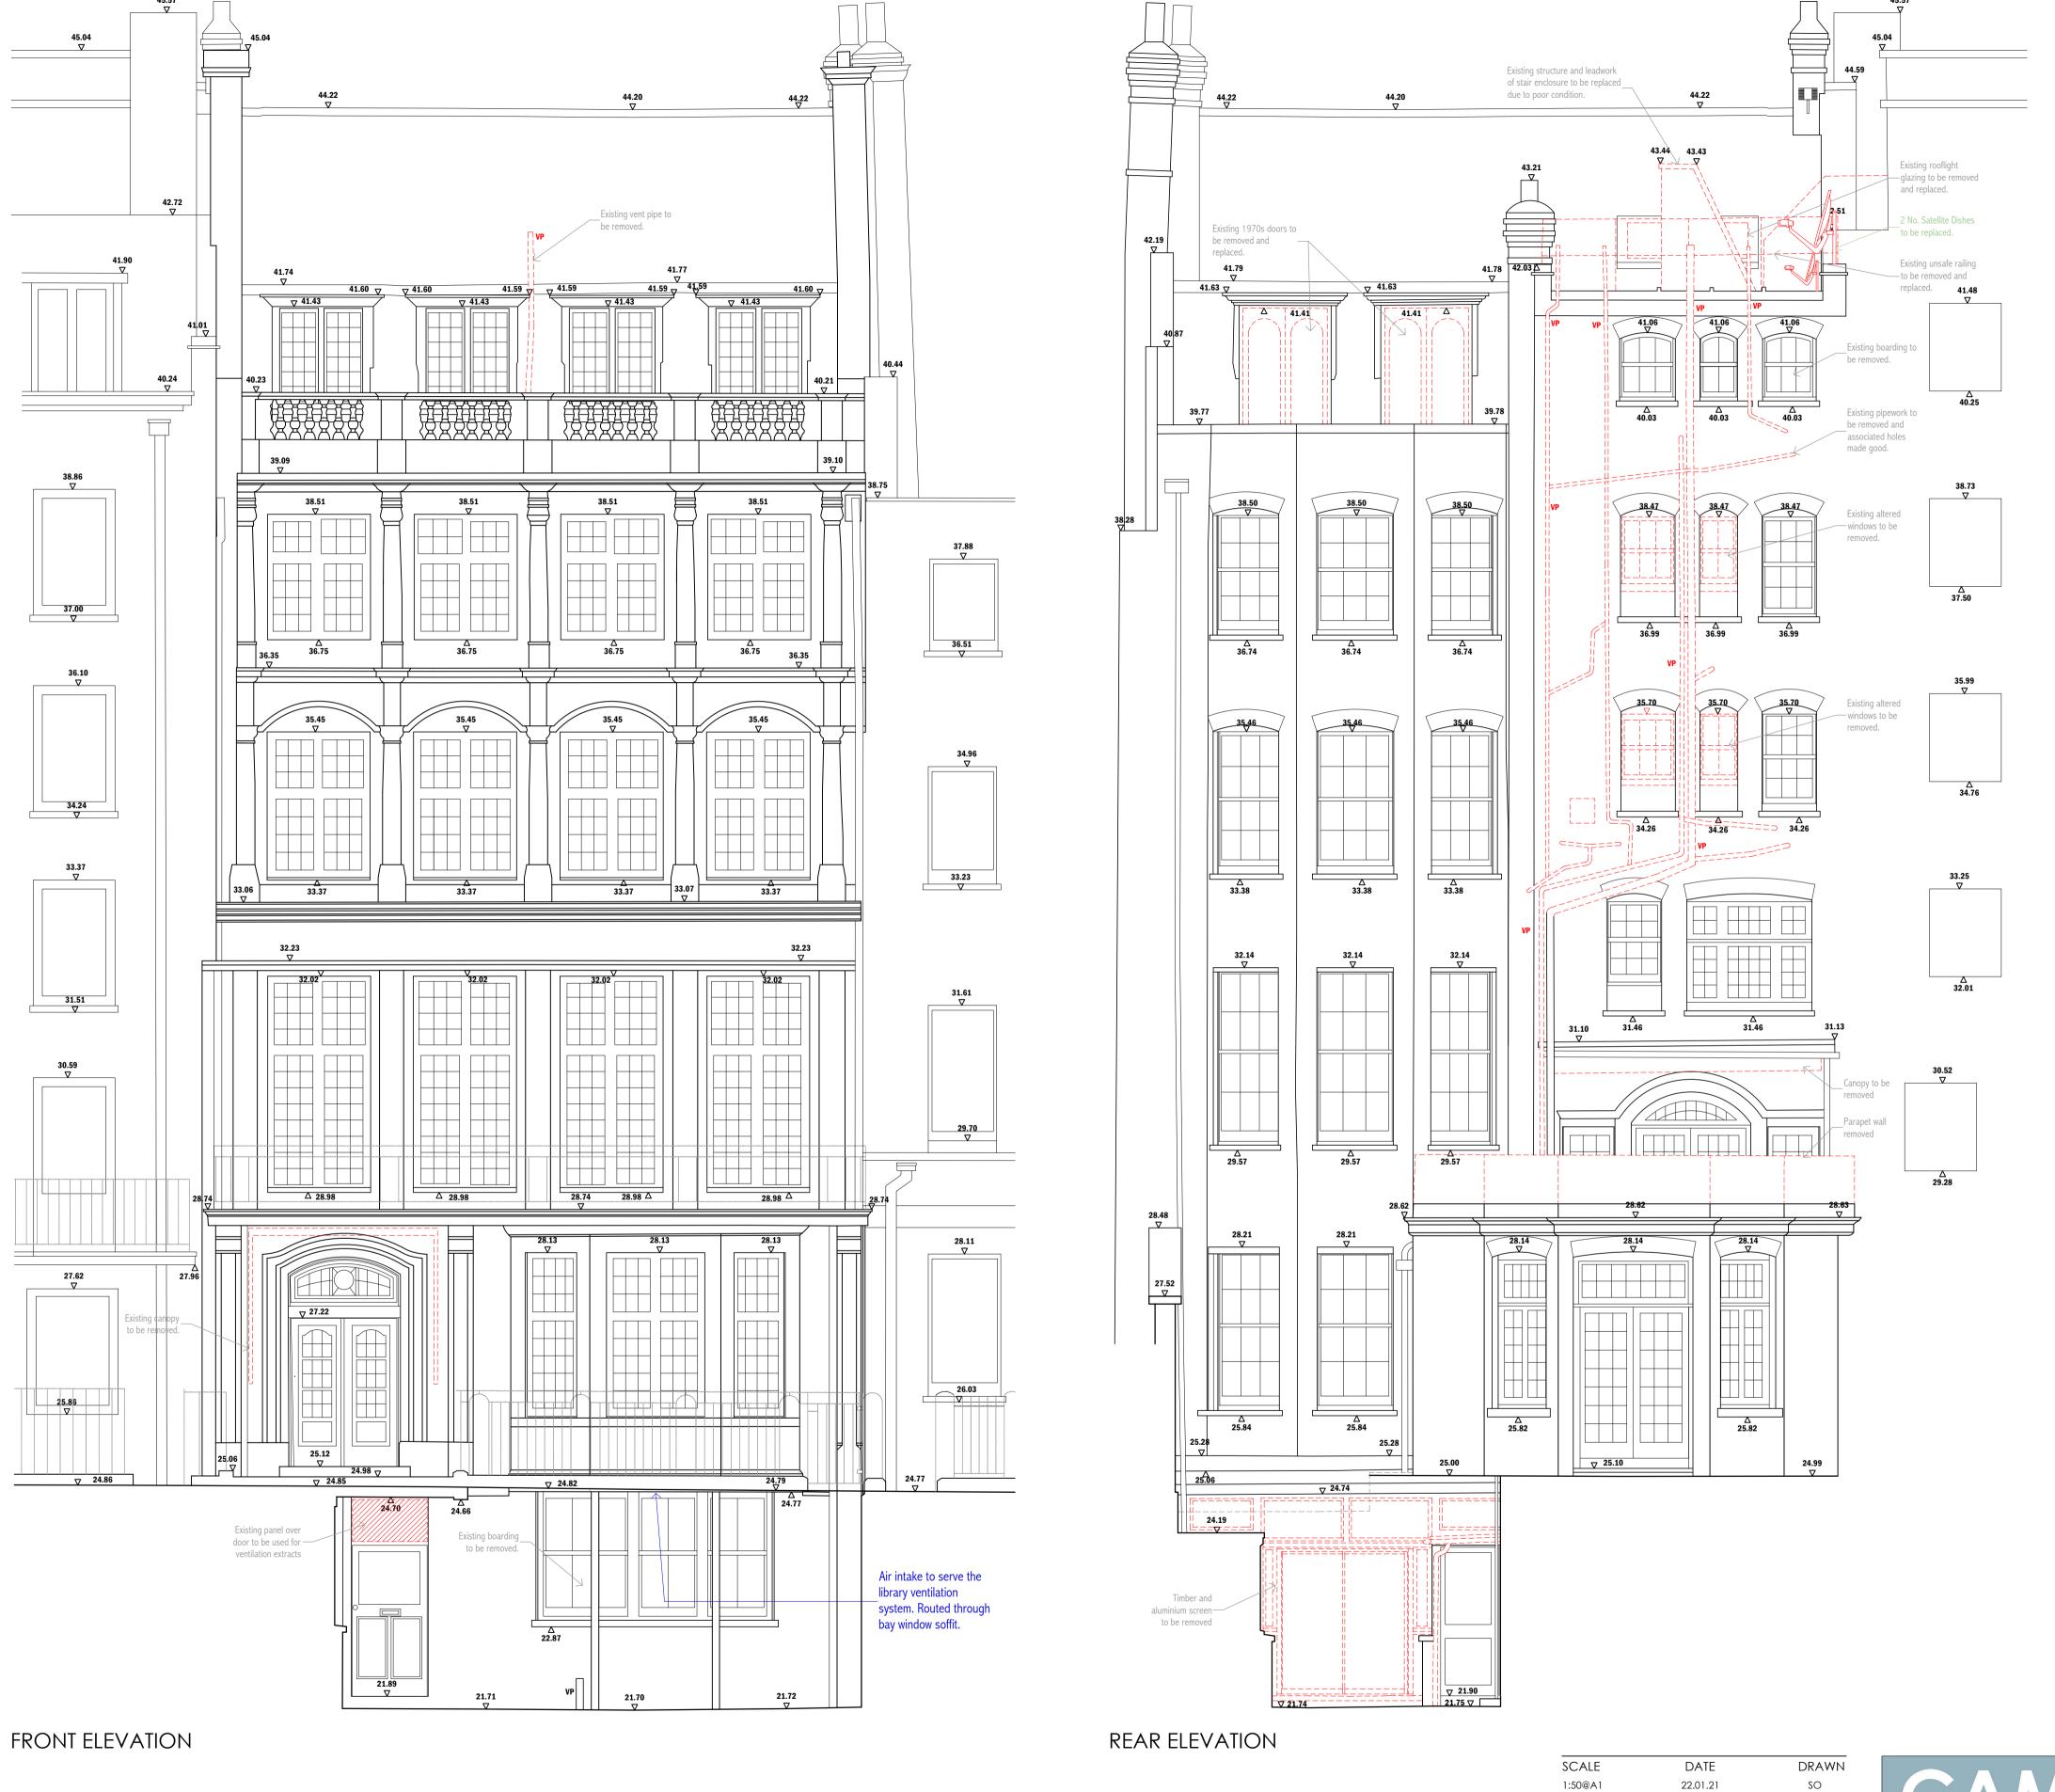

KEY:

GREY NOTES HAVE BEEN PREVIOUSLY APPROVED IN PREVIOUS APPLICATION. REF: 21/00548/LBC & 21/00547/FULL

GREEN NOTES ARE SUBJECT TO SEPARATE APPLICATION. REF:21/03914/LBC & 21/03913/FULL

BLUE NOTES ARE NEWLY PROPOSED

Updated to suit ME comments

Revised for clarity.

Revised to suit Planning 2

Grille to Library vent system added.

DRAWING STATUS TENDER PRELIMINARY SO 24.06.21 P5 SO 18.06.21 P4 SO 09.06.21 P3 SO 07.06.21 P2 SO 28.01.21 P1 BILLS OF QUANTITIES **ARCHITECTS** 

Suite 2 15 Market Square Bishops Stortford

APPLICATION. OTHER NOTES (GREY/GREEN) ARE RELATED TO SEPARATE APPLICATIONS/APPROVALS.

ONLY ITEMS IDENTIFIED IN

BLUE FORM PART OF THIS

PROJECT 7 WIMPOLE ST, LONDON, W1G 9SN

DEMOLITIONS/REMOVALS FRONT AND REAR **ELEVATIONS** 

DRAWING NO

P5

HERTS CM23 3UT Issue for Planning. BUILDING REGULATIONS CONSTRUCTION † +44 (0) 1279 460051 1918-02-201 f +44 (0) 1279 460048 e office@cammarchitects.com REVISION BY DATE NO COMMENT/APPROVAL AS BUILT