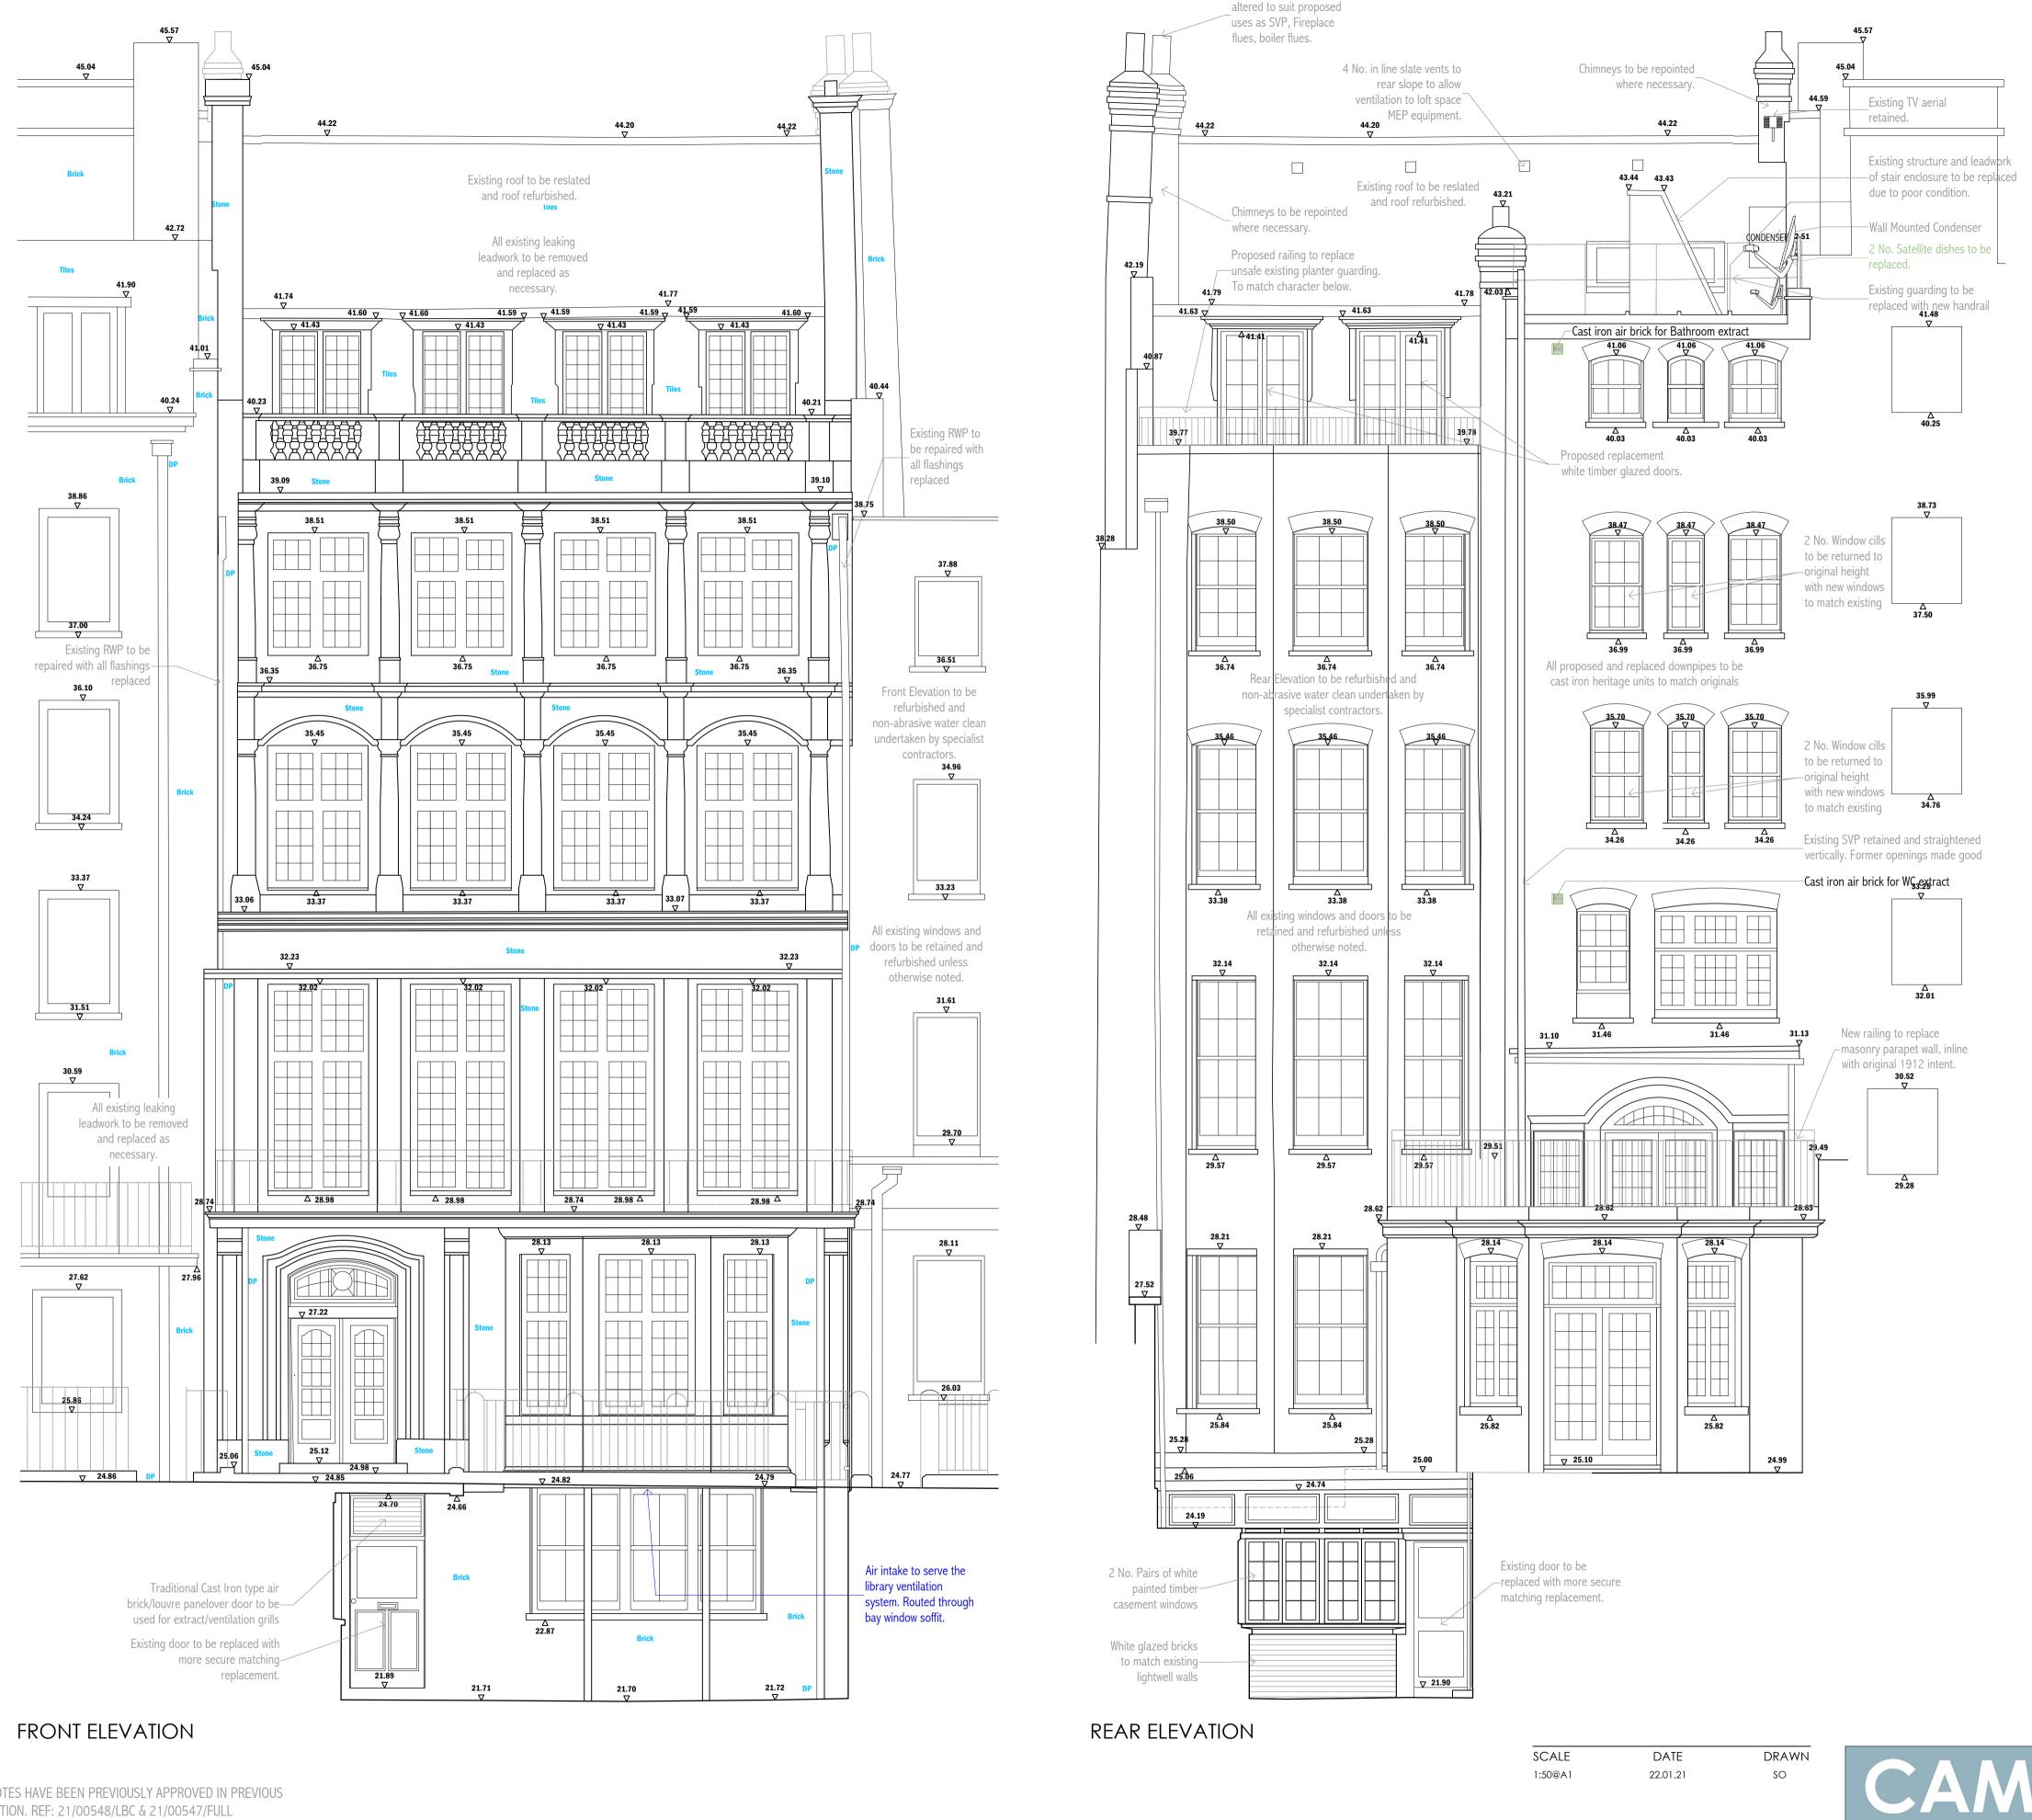

Chimney pots to be

1. Do not scale from this drawing - use figured dimensions only.

2. This drawing and design are copyright - do not reproduce or pass to third parties without the written consent of the architect.

3. The contractor shall verify all dimensions and levels and other relevant information before ordering materials or components or carrying out work and shall advise the architect of any discrepancies.

KEY:

GREY NOTES HAVE BEEN PREVIOUSLY APPROVED IN PREVIOUS APPLICATION. REF: 21/00548/LBC & 21/00547/FULL

GREEN NOTES ARE SUBJECT TO SEPARATE APPLICATION. REF:21/03914/LBC & 21/03913/FULL

BLUE NOTES ARE NEWLY PROPOSED

PROJECT 7 WIMPOLE ST, LONDON, W1G 9SN

ONLY ITEMS IDENTIFIED IN

BLUE FORM PART OF THIS

APPLICATION. OTHER NOTES

(GREY/GREEN) ARE RELATED

TO SEPARATE

APPLICATIONS/APPROVALS.

PROPOSALS FRONT AND REAR **ELEVATIONS** DRAWING NO

1918-03-201

P6

SO 09.06.21 P4 SO 08.06.21 P3 SO 04.06.21 P2 SO 28.01.21 P1 Updates to suit comments. Updates to suit comments. Issue for Comment. Issue for Planning. REVISION BY DATE NO

Grille to Library vent system added.