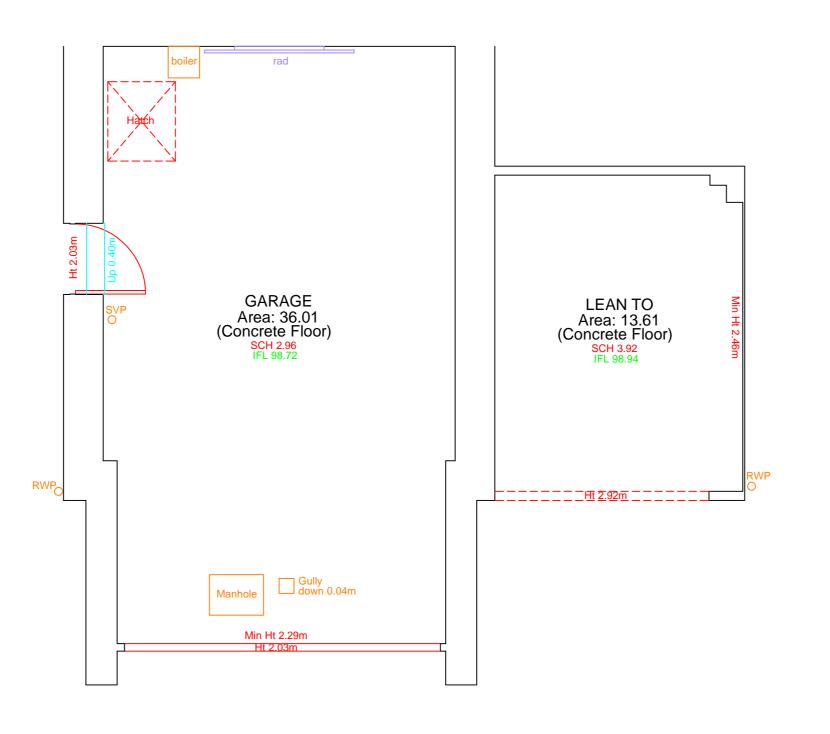

Radiator

Legend:

13A Power Socket Light Switch

Down Light

FL 123.45 Floor Level to Datum

FCH 2.27 False Ceiling Height

**SCH 2.27** Structural Ceiling Height

This plan should only be used for its original purpose. SV Surveying Ltd accepts no responsibility for this plan if supplied to any other party other than the original client.

All dimensions / levels should be checked on site prior to design and construction.

The position of electrical points cannot be guaranteed due to access or other restrictions.

Drainage information (where applicable) has been visually inspected from the surface and should be treated as approximate only.

Tree information (where applicable) has been surveyed from ground level and therefore should be treated as approximate

Doors and windows positions have been measured to the structural opening wherever possible.