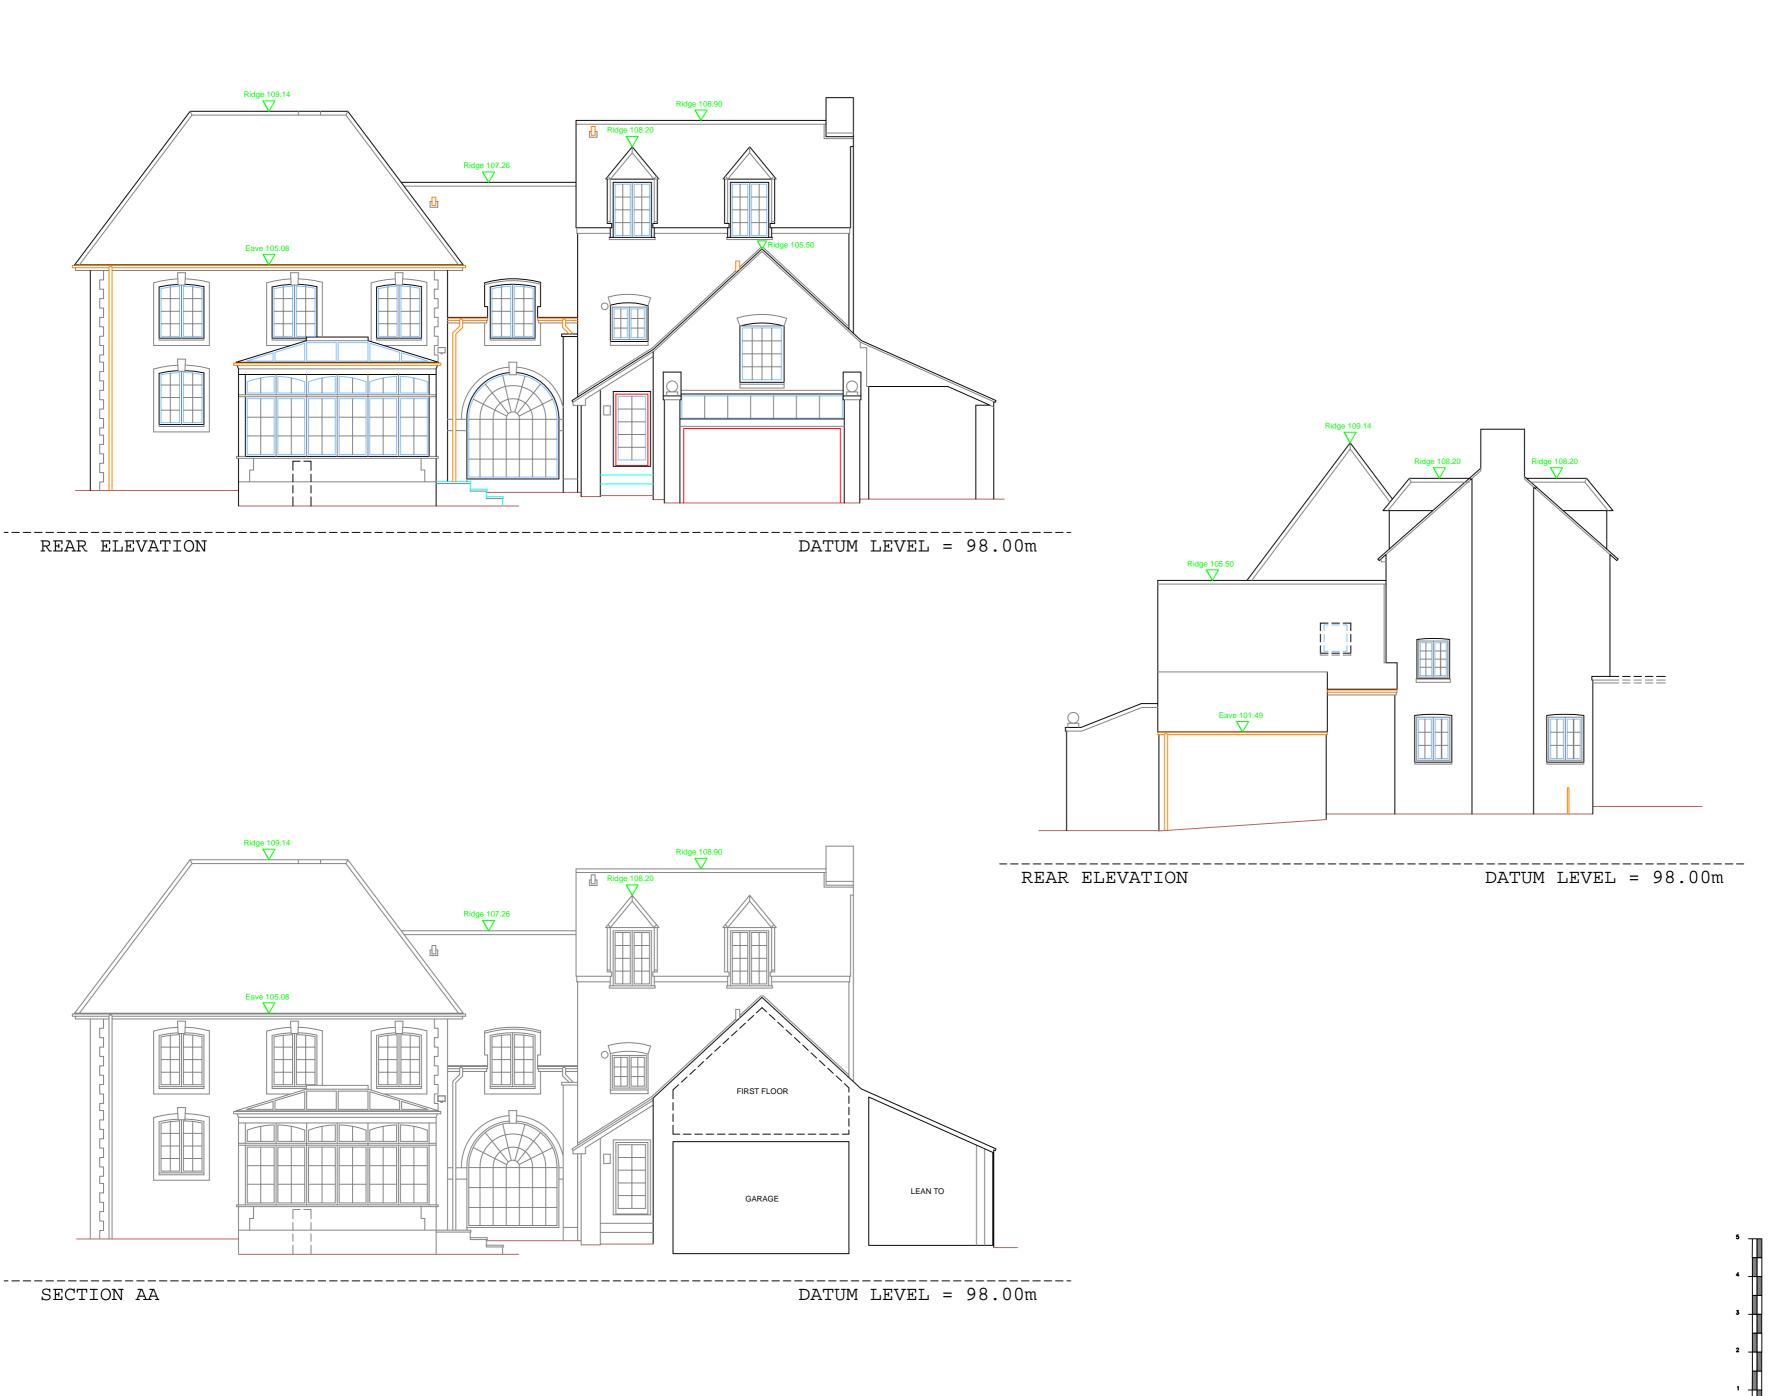

# ABBERLEY DESIGN THE PRIORY

Drawing

## MEASURED SITE SURVEY

2 / 1 / 2019 - 8

Scales 1:100

Drawn/Paper Size
JW/A2

Survey Date Drawing No 14/04/2021 21089

21089-21-03

DO NOT SCALE

(c) Convright SV Surveying Ltd 2021.