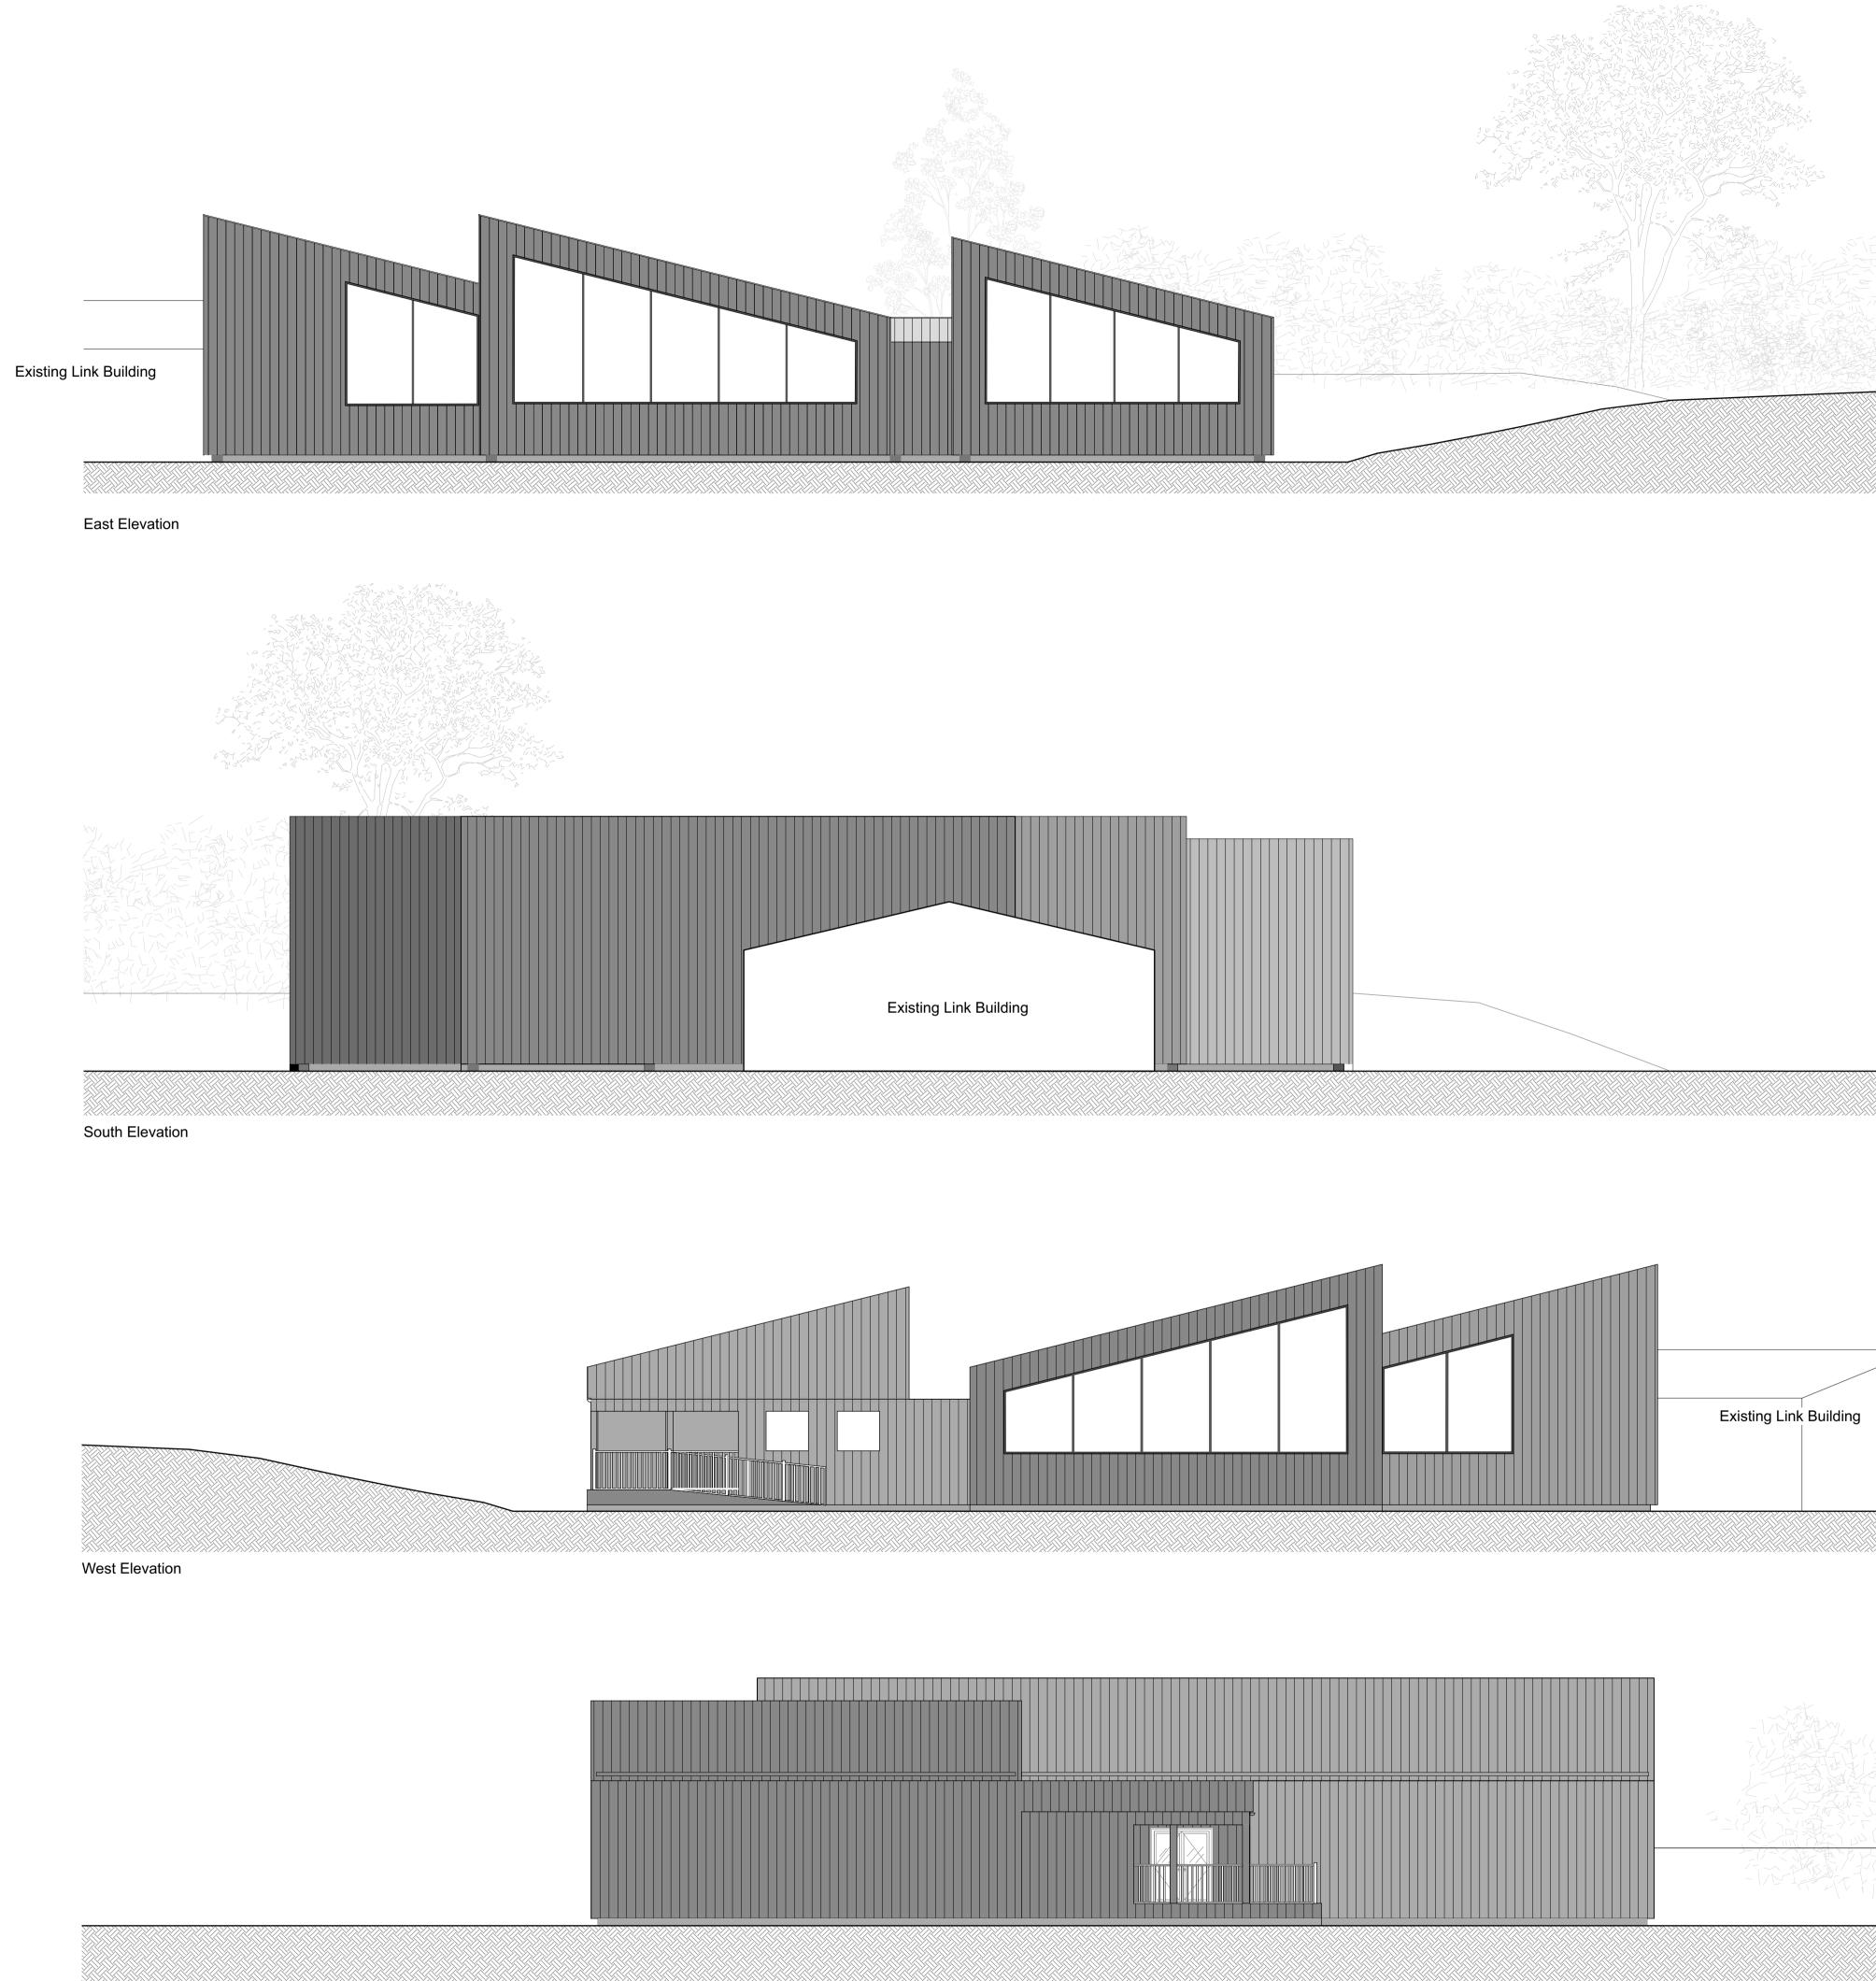

North Elevation

0 1 2.5

6 Osborn Street London E1 6TD United Kingdom +44 (0)20 3735 7820

London@ 3144architects.com

Drawn Checked JF SD

Scale / Format 1:100 / A1 1:200 / A3

Drawn / Checked

Status

<sup>Client</sup> Soho House Group <sub>Project</sub> Soho Farmhouse - Gym Date 03/06/2021

Drawing name Existing Elevations

Drawing number 44/2015/PL 003

Rev. Date Description © 31/44 Architects

Do not scale from this drawing. All dimensions to be verified on site. This drawing is to be read in conjunction with all consultants information. Any discrepancies to be reported immediately to the Architect. Drawing may be scaled for planning purposes.