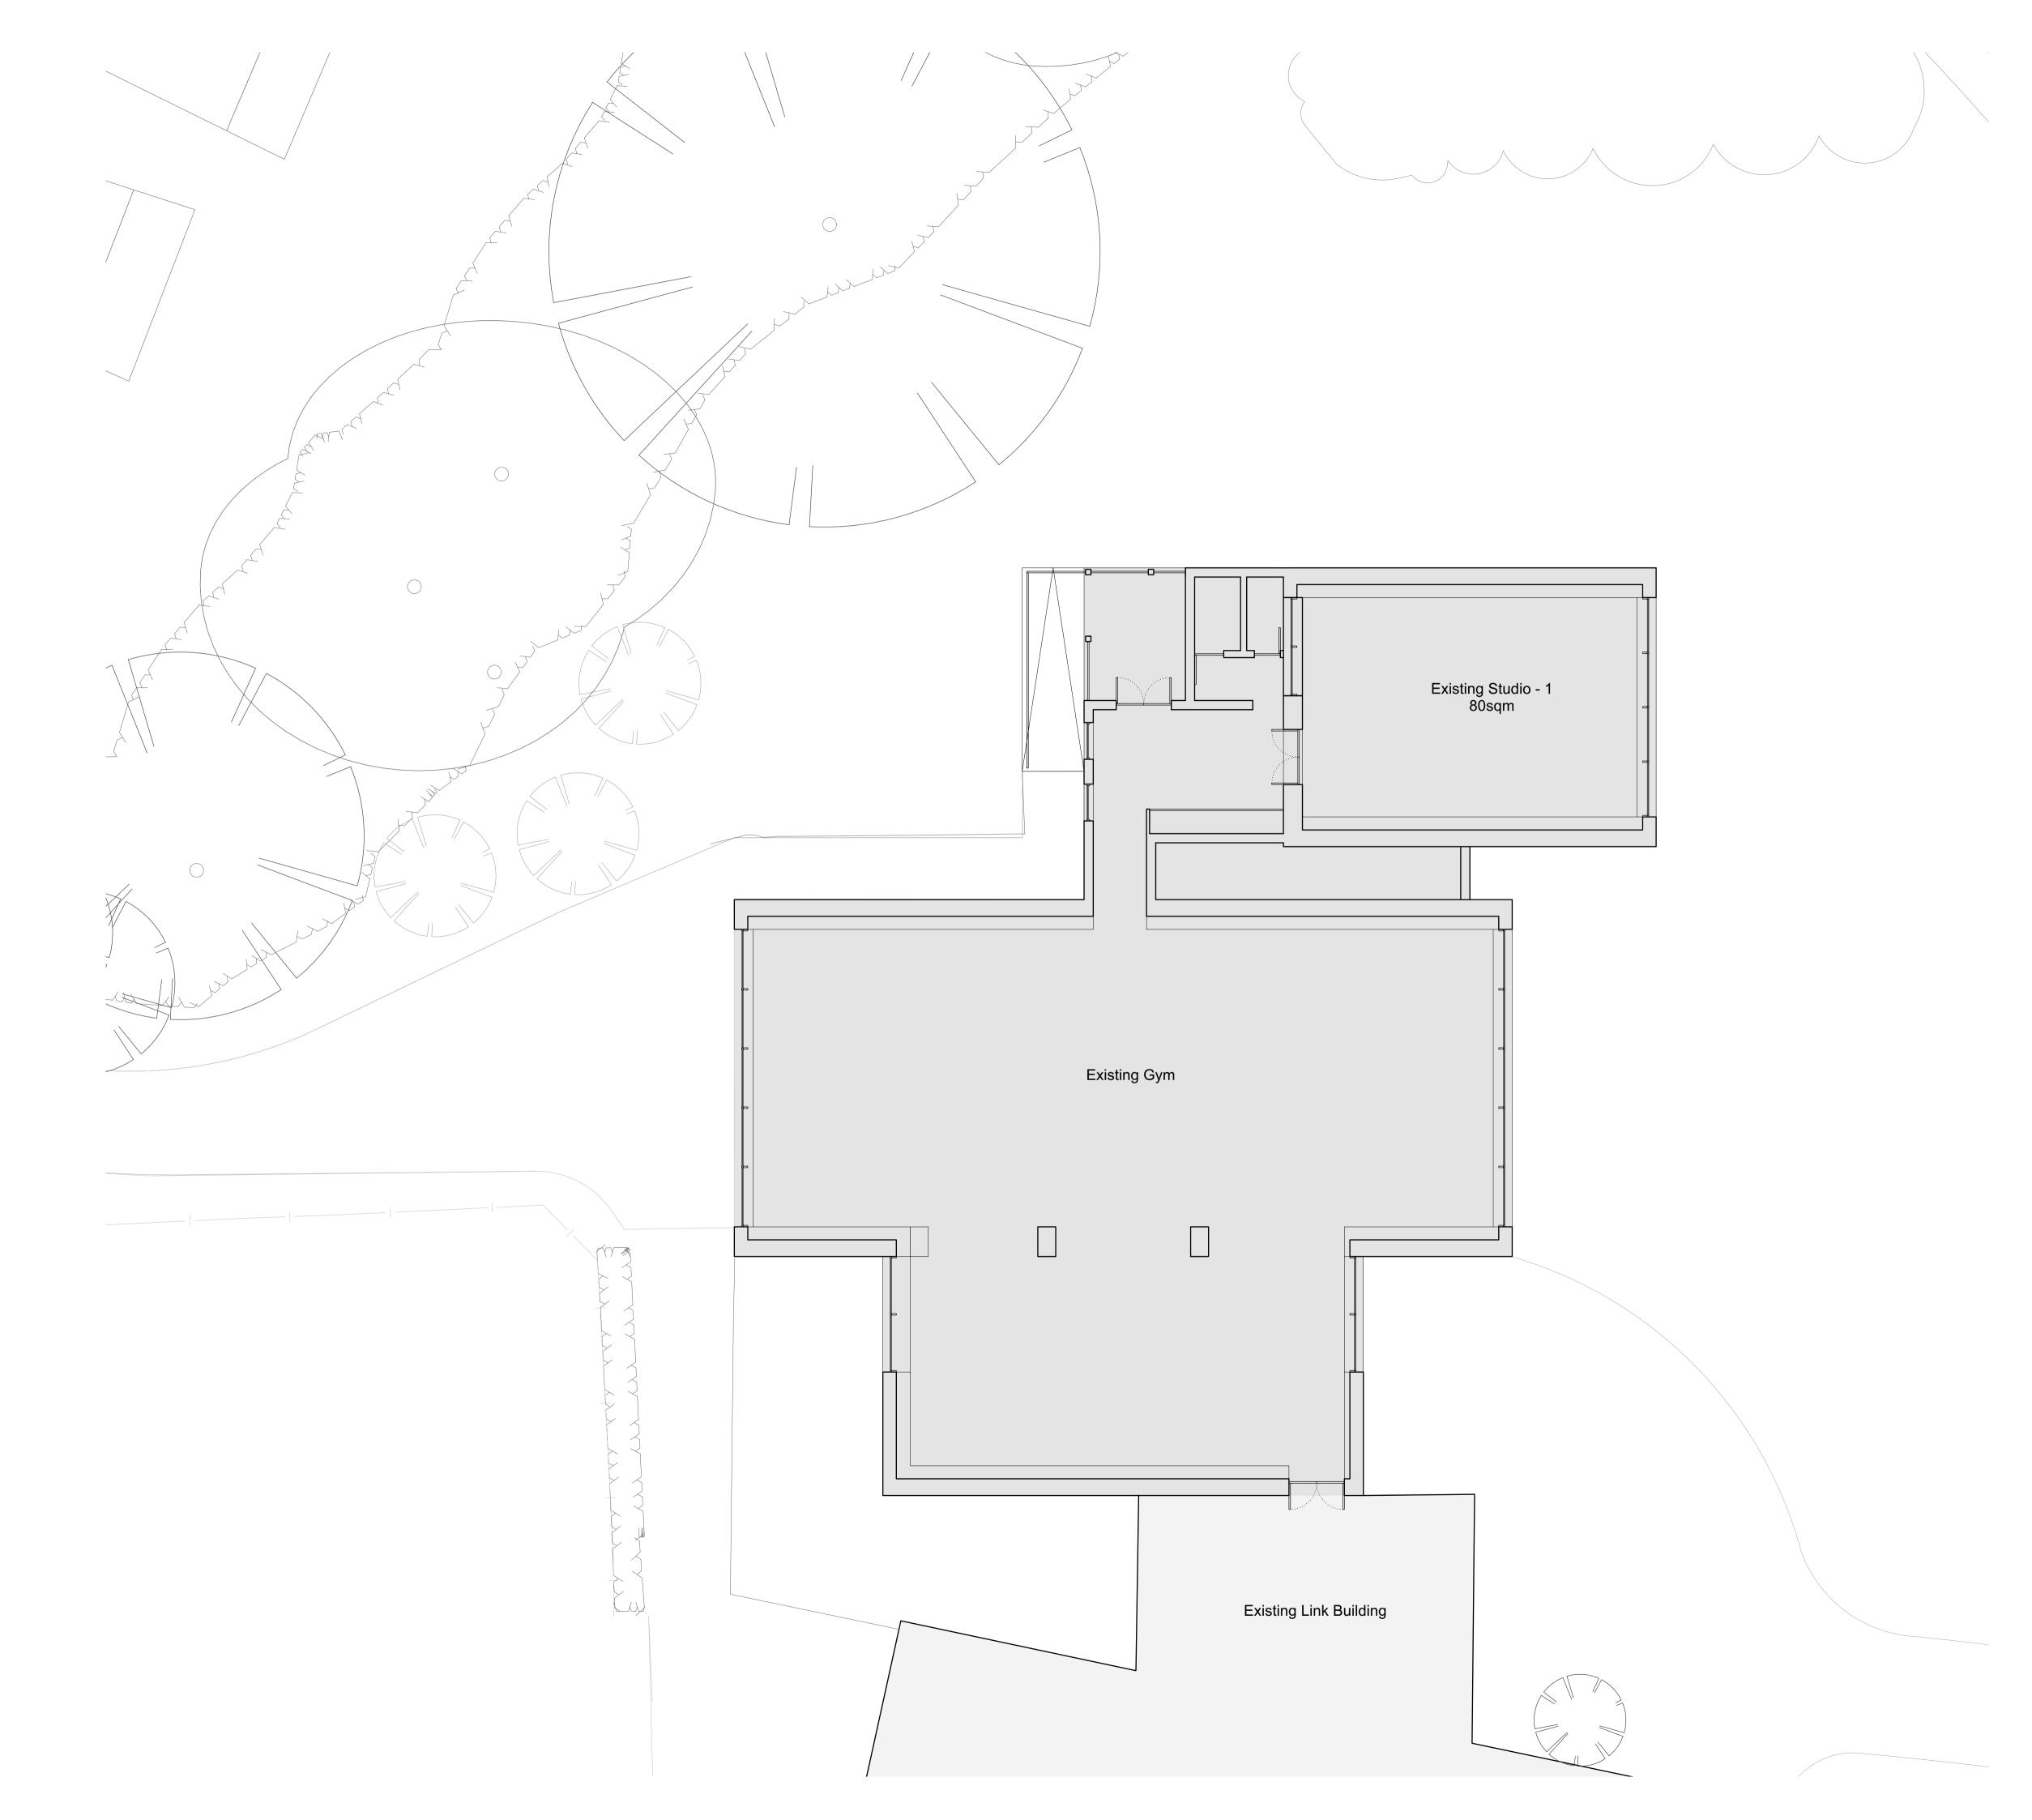

Drawing may be scaled for planning purposes.

<sup>Client</sup> Soho House Group <sub>Project</sub> Soho Farmhouse - Gym

Date 03/06/2021 Drawing name Existing Plan - Ground Floor

# Drawing number 44/2015/PL 001

Rev. Date Description © 31/44 Architects

6 Osborn Street London E1 6TD United Kingdom +44 (0)20 3735 7820 London@ 3144architects.com

### Status

Drawn Checked JF SD Scale / Format 1:100 / A1 1:200 / A3

Drawn / Checked

Do not scale from this drawing. All dimensions to be verified on site. This drawing is to be read in conjunction with all consultants information. Any discrepancies to be reported immediately to the Architect. Drawing may be scaled for planning purposes.