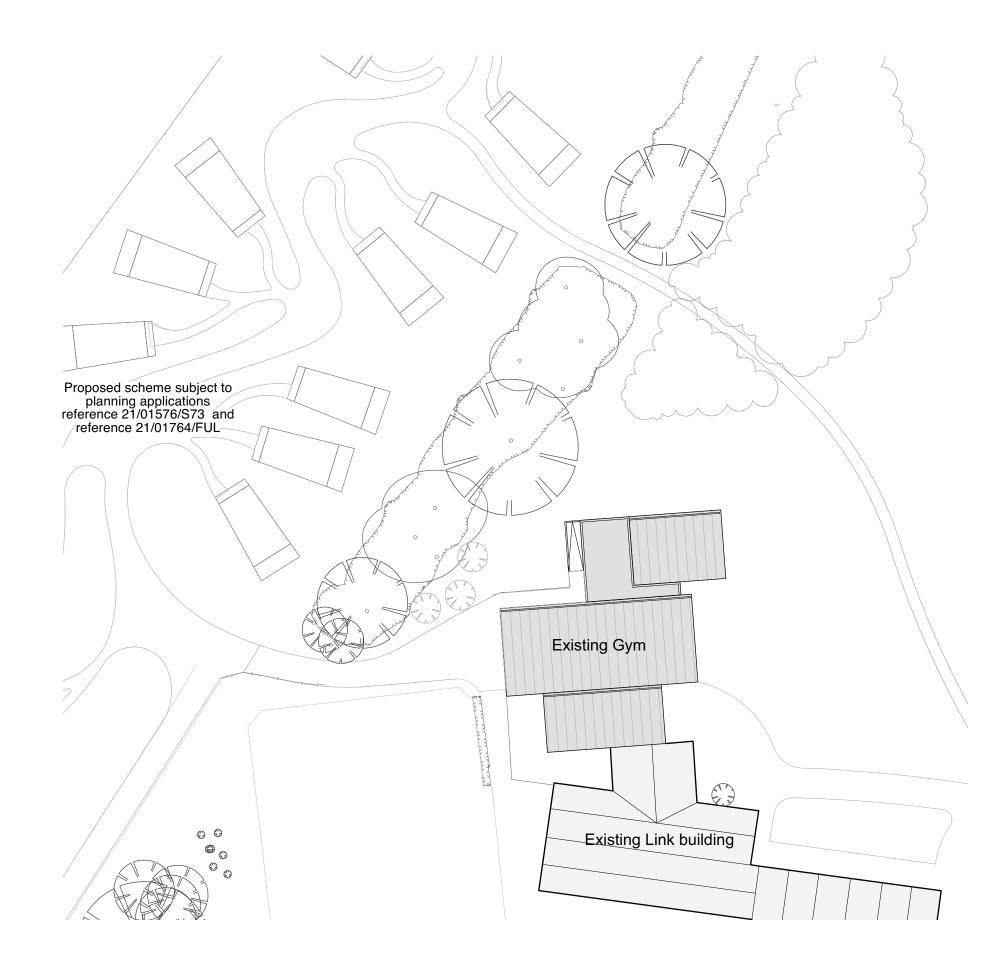

## 31/44 Architects

<sub>Client</sub> Soho House Group <sup>Project</sup> Soho Farmhouse - Gym Date 03/06/2021 Drawing name Existing Site Plan

Drawing number 44/2015/PL 000 25m

6 Osborn Street London E1 6TD United Kingdom +44 (0)20 3735 7820

London@ 3144architects.com

Status

Drawn Checked JF SD Scale / Format 1:500 / A3

Drawn / Checked

Rev. Date Description

© 31/44 Architects

Do not scale from this drawing, All dimensions to be verified on site. This drawing is to be read in conjunction with all consultants information. Any discrepancies to be reported immediately to the Architect.