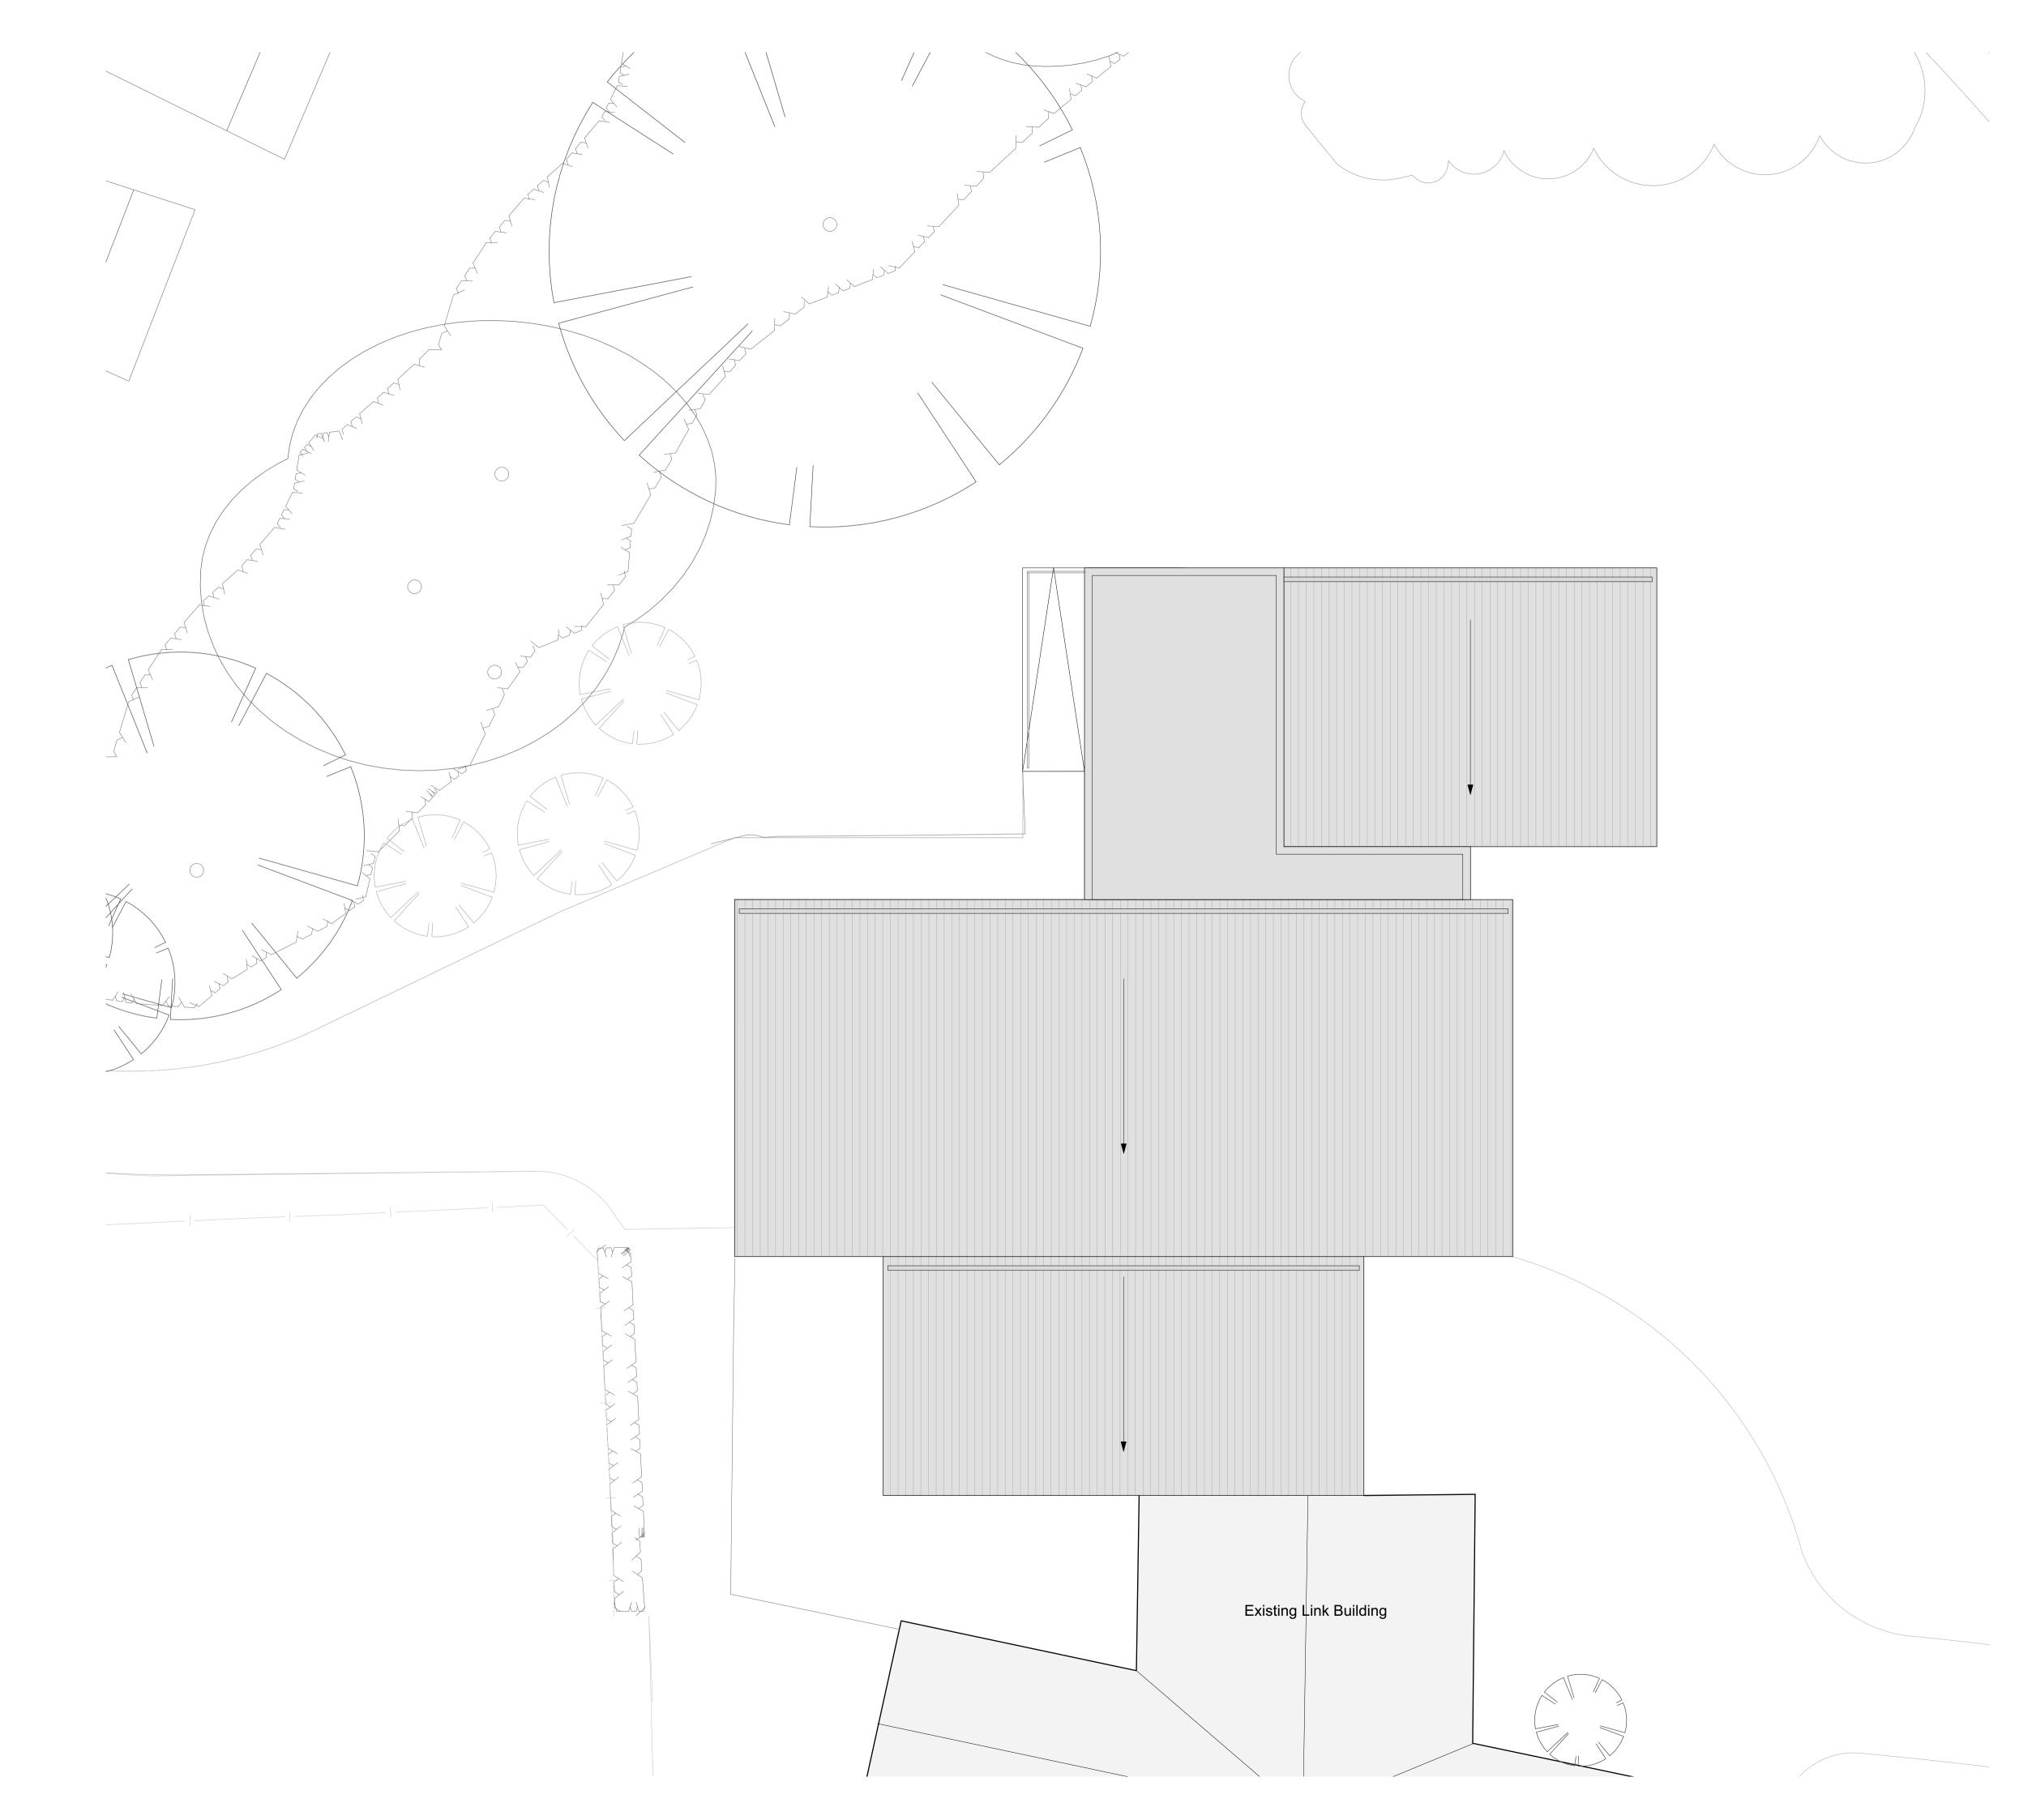

<sub>Client</sub> Soho House Group <sub>Project</sub> Soho Farmhouse - Gym

Date 03/06/2021 Drawing name Existing Plan - Roof

Drawing number 44/2015/PL 002

Rev. Date Description 6 Osborn Street London E1 6TD United Kingdom +44 (0)20 3735 7820 London@ 3144architects.com

### Status

Drawn Checked JF SD Scale / Format 1:100 / A1 1:200 / A3

Drawn / Checked

© 31/44 Architects

Do not scale from this drawing. All dimensions to be verified on site. This drawing is to be read in conjunction with all consultants information. Any discrepancies to be reported immediately to the Architect. Drawing may be scaled for planning purposes.