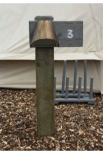

Illuminated Bollards with Signage: Davey Light Mounted on Untreated Oak Post (post size:100x100x900mm) with chamfered top, and timber nameplate.

Fitting: Davey Mast Light, sandblasted weathered bronze finish, size: 87x78x139mm. Bulb: GU10 LED bulb, 2700K (warm white) NB: photo does not show Davey Mast Light (shown above) but principle of fitting on oak post with signage.