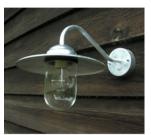

Wall mounted lighting: Swaneck wall mounted light on buildings. Fitting: Tinsmiths 'Fastnet' wall mounted Luminaire,

galvanised finish, 270x270x470mm. Bulb: LED E27, 2700K (warm white)

Wall mounted hut light: Astro Mast Outdoor wall light.  $\nabla$ Fitting: Astro Mast Outdoor wall light, antique brass finish, size: 137x89x89mm. Bulb: GU10 LED bulb, 2700K (warm white)