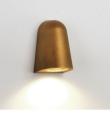

## **Application Area**

O

Box style wall light Fitting: Astro 'Homefield 130 Outdoor Wall Light', mild steel with black finish, 210x130x90mm. Bulb: LED E27, 2700K (warm white)