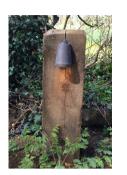

## Wider site context

Illuminated Bollards: Down Light Mounted on Untreated Oak Post (post size: 100x100x900mm) with chamfered  $\overline{\mathbf{A}}$ top.

Fitting: Davey Mast Light, sandblasted weathered bronze finish, size: 87x78x139mm. Bulb: GU10 LED bulb, 2700K (warm white)