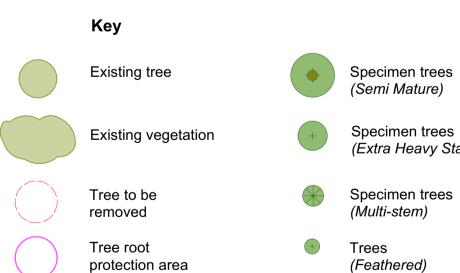

ted lighting: Swaneck wall mounted light on buildings. Fitting: Tinsmiths 'Fastnet' wall mounted Luminaire,

galvanised finish, 270x270x470mm. Bulb: LED E27, 2700K (warm white)

Wall mounted hut light: Astro Mast Outdoor wall light.  $\nabla$ Fitting: Astro Mast Outdoor wall light, antique brass finish, size: 137x89x89mm. Bulb: GU10 LED bulb, 2700K (warm white)

Illuminated Bollards with Signage: Davey Light Mounted on Untreated Oak Post (post size:100x100x900mm) with chamfered top, and timber nameplate.

Fitting: Davey Mast Light, sandblasted weathered bronze finish, size: 87x78x139mm. Bulb: GU10 LED bulb, 2700K (warm white) NB: photo does not show Davey Mast Light (shown above) but principle of fitting on oak post with signage.

NOTE

All light fittings to use warm-white bulbs (2700K).



## scale 0

25 m













(Extra Heavy Standard)



Native hedgerows

-----

## Hardstanding

5m hedgerow buffer

Proposed hibernacula locations

Wildflower meadow mix

Amenity grass seeding



Portus+

Whitton

landscape architects



Portus+Whitton Landscape Architects 58 Ashcroft Road Cirencester Gloucestershire GL7 1QX T. 01285 644335 F. 01285 644336 E. contact@portusandwhitton.co.uk



PLANNING