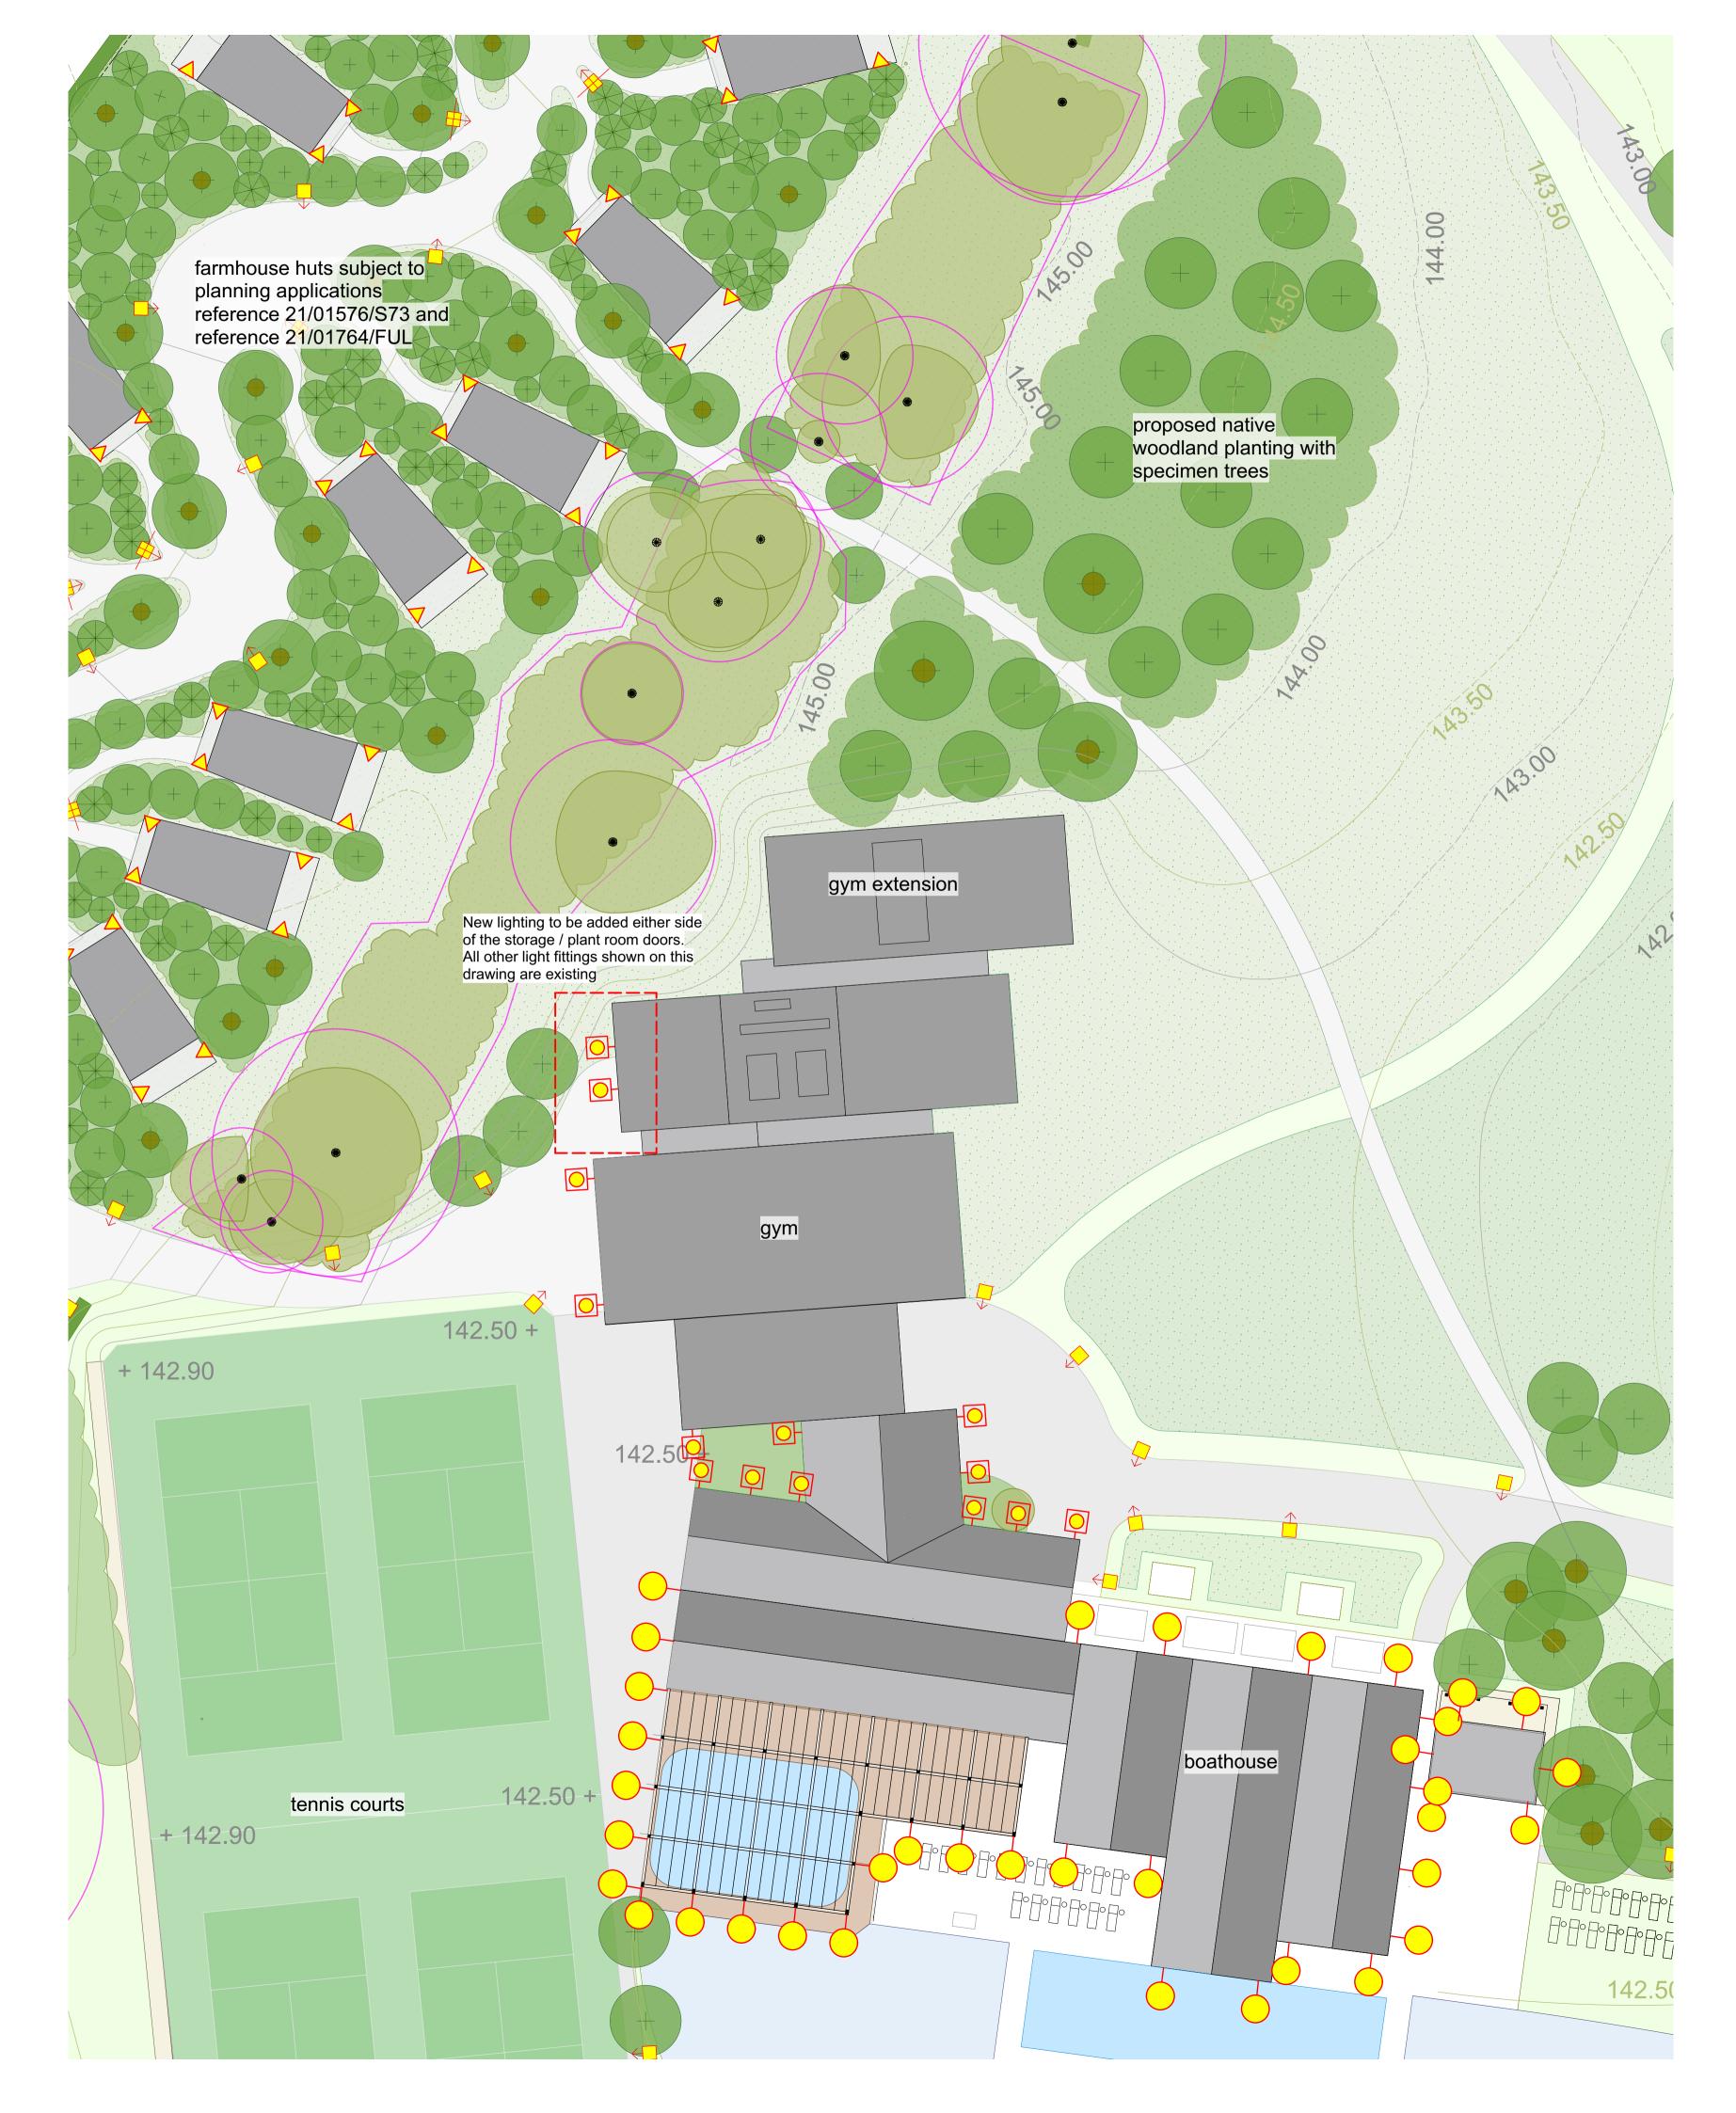

# Lighting Key

## **Application Area**

O

Box style wall light Fitting: Astro 'Homefield 130 Outdoor Wall Light', mild steel with black finish, 210x130x90mm. Bulb: LED E27, 2700K (warm white)

## Wider site context

Illuminated Bollards: Down Light Mounted on Untreated Oak Post (post size: 100x100x900mm) with chamfered  $\overline{\mathbf{A}}$ top.

Fitting: Davey Mast Light, sandblasted weathered bronze finish, size: 87x78x139mm. Bulb: GU10 LED bulb, 2700K (warm white)

Wall mounted lighting: Swaneck wall mounted light on buildings. Fitting: Tinsmiths 'Fastnet' wall mounted Luminaire,

galvanised finish, 270x270x470mm. Bulb: LED E27, 2700K (warm white)

Wall mounted hut light: Astro Mast Outdoor wall light.  $\nabla$ Fitting: Astro Mast Outdoor wall light, antique brass finish, size: 137x89x89mm. Bulb: GU10 LED bulb, 2700K (warm white)

Illuminated Bollards with Signage: Davey Light Mounted on Untreated Oak Post (post size:100x100x900mm) with chamfered top, and timber nameplate.

Fitting: Davey Mast Light, sandblasted weathered bronze finish, size: 87x78x139mm. Bulb: GU10 LED bulb, 2700K (warm white) NB: photo does not show Davey Mast Light (shown above) but principle of fitting on oak post with signage.

NOTE

All light fittings to use warm-white bulbs (2700K).

## scale 0

25 m

(Extra Heavy Standard)

Native hedgerows

-----

## Hardstanding

5m hedgerow buffer

Proposed hibernacula locations

Wildflower meadow mix

Amenity grass seeding

Portus+

Whitton

landscape architects