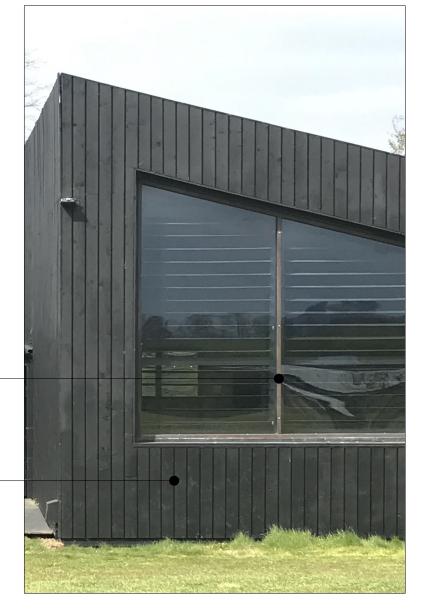

Existing black painted vetical roof covering: Proposed roof covering to match existing

Existing concealed roof gutter:\_ Proposed gutter to match existing

Existing photograph - Facade

Existing darkened steel window frame:

match existing

timber cladding:

Proposed window frame to

Existing black painted vetical

Proposed cladding to match<sup>-</sup> existing

Existing photograph - Roof

31/44 Architects

<sub>Client</sub> Soho House Group Project Soho Farmhouse - Gym Date 03/06/2021 Drawing name Proposed Materials