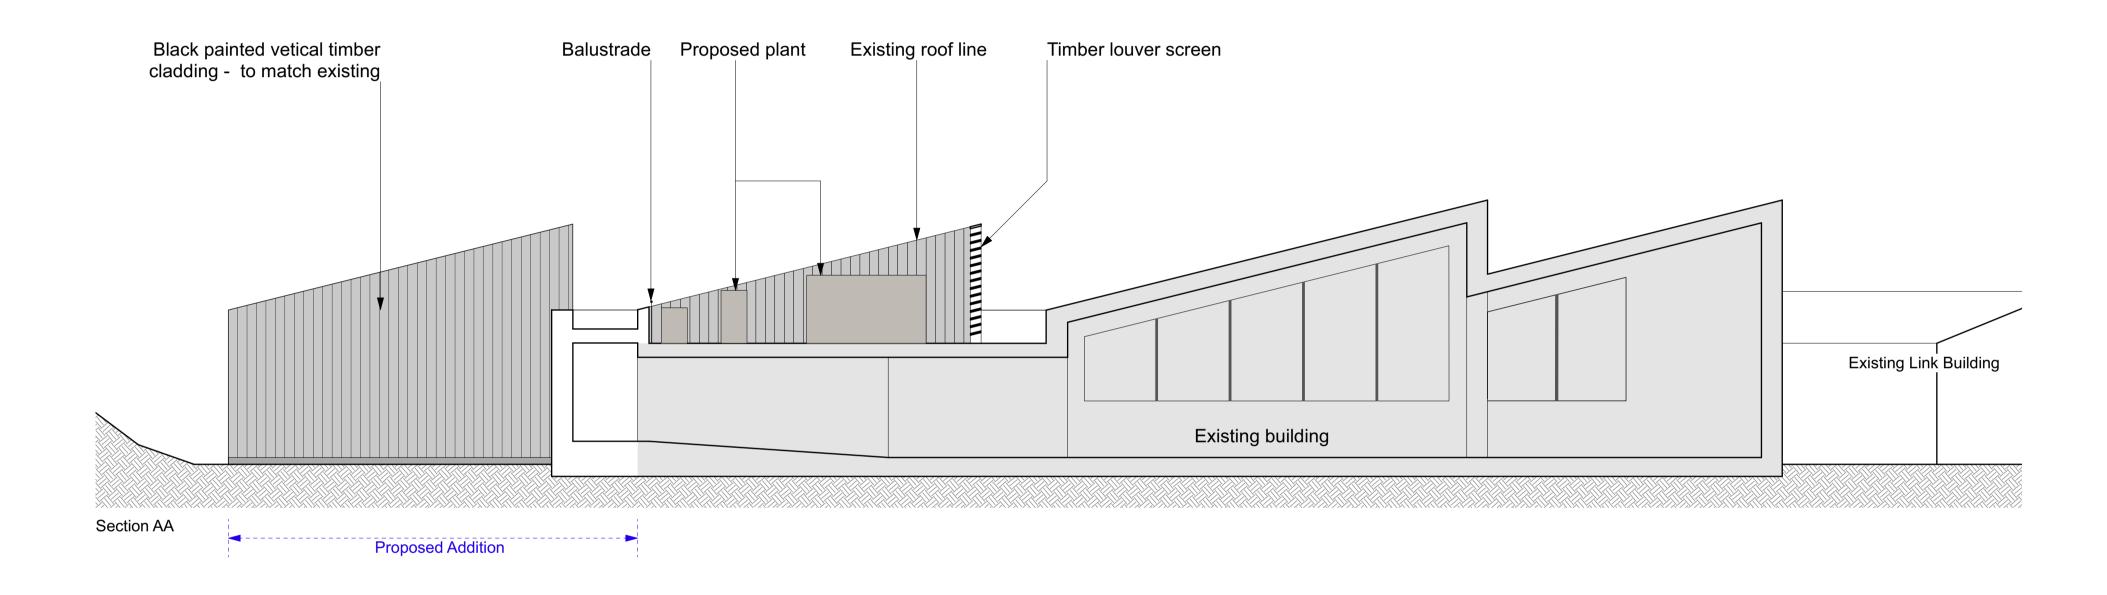

### Status

Drawn Checked JF SD Scale / Format 1:100 / A1 1:200 / A3

0 1 2.5 ٦5m

<sup>Client</sup> Soho House Group <sub>Project</sub> Soho Farmhouse - Gym Date 03/06/2021

Drawing name
Proposed Section Drawing number

44/2015/PL 104

Rev. Date Description

© 31/44 Architects

\_\_\_\_\_

Do not scale from this drawing. All dimensions to be verified on site. This drawing is to be read in conjunction with all consultants information. Any discrepancies to be reported immediately to the Architect. Drawing may be scaled for planning purposes.