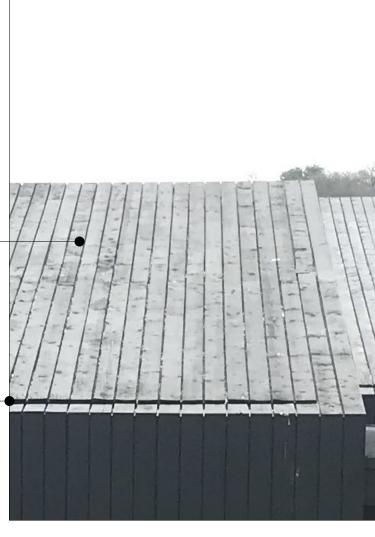

Existing black painted vetical roof covering: Proposed roof covering to match existing

Existing concealed roof gutter:\_ Proposed gutter to match existing

Existing photograph - Facade

Existing darkened steel window frame:

match existing

timber cladding:

Proposed window frame to

Existing black painted vetical

Proposed cladding to match<sup>-</sup> existing

Existing photograph - Roof

31/44 Architects

<sub>Client</sub> Soho House Group Project Soho Farmhouse - Gym Date 03/06/2021 Drawing name Proposed Materials