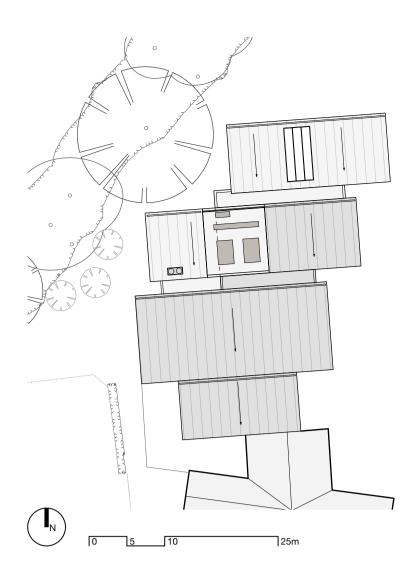

<sup>Client</sup> Soho House Group <sup>Project</sup> Soho Farmhouse - Gym Date 03/06/2021

Drawing name Proposed Plan - Ground Floor

Rev. Date Description © 31/44 Architects

Do not scale from this drawing. All dimensions to be verified on site. This drawing is to be read in conjunction with all consultants information. Any discrepancies to be reported immediately to the Architect. Drawing may be scaled for planning purposes.

## Status

Drawn Checked JF SD Scale / Format 1:100 / A1 1:200 / A3

<sub>Client</sub> Soho House Group <sub>Project</sub> Soho Farmhouse - Gym

Date 03/06/2021 Drawing name Proposed Plan - Roof Floor

Drawing number 44/2015/PL 102