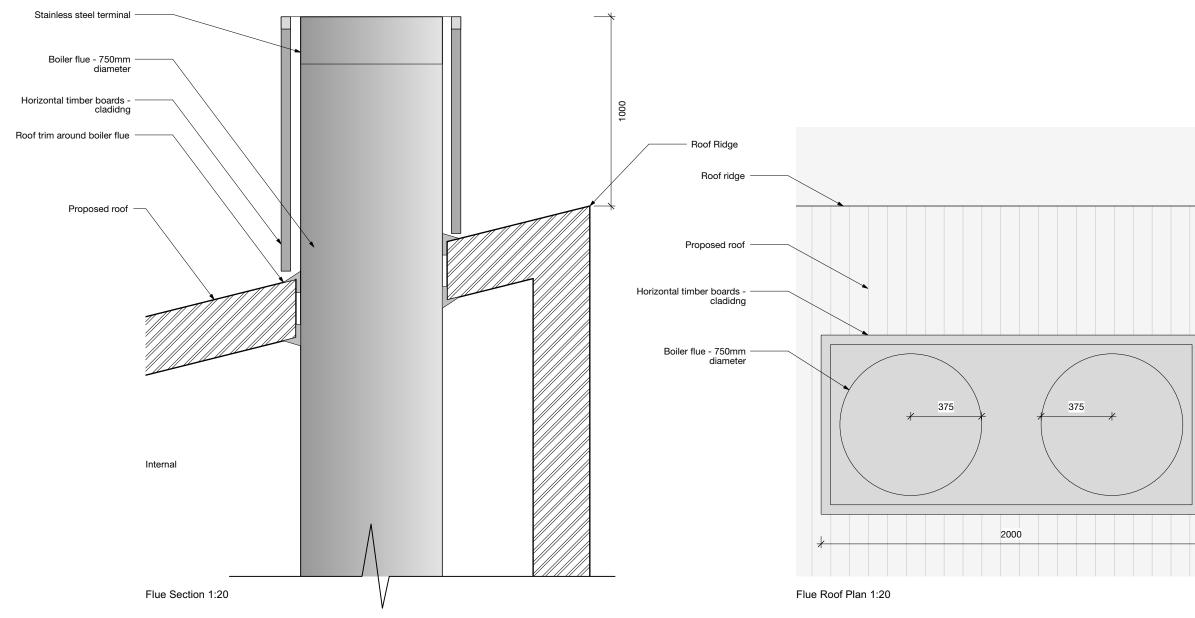

## 31/44 Architects

<sub>Client</sub> Soho House Group <sup>Project</sup> Soho Farmhouse - Gym Date 08/06/2021 Drawing name Flue Details

Drawing number 44/2015/PL 106 6 Osborn Street London E1 6TD United Kingdom +44 (0)20 3735 7820 London@ 3144architects.com

Status

Drawn Checked JF SD Scale / Format 1:20 @A3

Drawn / Checked

Description Rev. Date

© 31/44 Architects

Do not scale from this drawing. All dimensions to be verified on site. This drawing is to be read in conjunction with all consultants information. Any discrepancies to be reported immediately to the Architect.