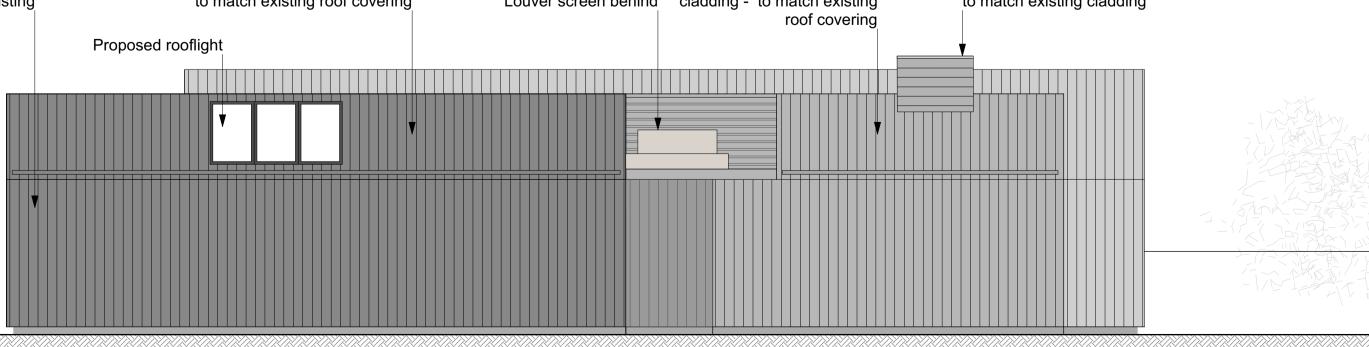

### Status

Drawn Checked JF SD Scale / Format 1:100 / A1 1:200 / A3

North Elevation

\_\_\_\_\_2.5 0 1

<sub>Client</sub> Soho House Group <sup>Project</sup> Soho Farmhouse - Gym <sup>Date</sup> 03/06/2021

Drawing name Proposed Elevations

Drawing number 44/2015/PL 103

Rev. Date Description

© 31/44 Architects

Do not scale from this drawing. All dimensions to be verified on site. This drawing is to be read in conjunction with all consultants information. Any discrepancies to be reported immediately to the Architect. Drawing may be scaled for planning purposes.