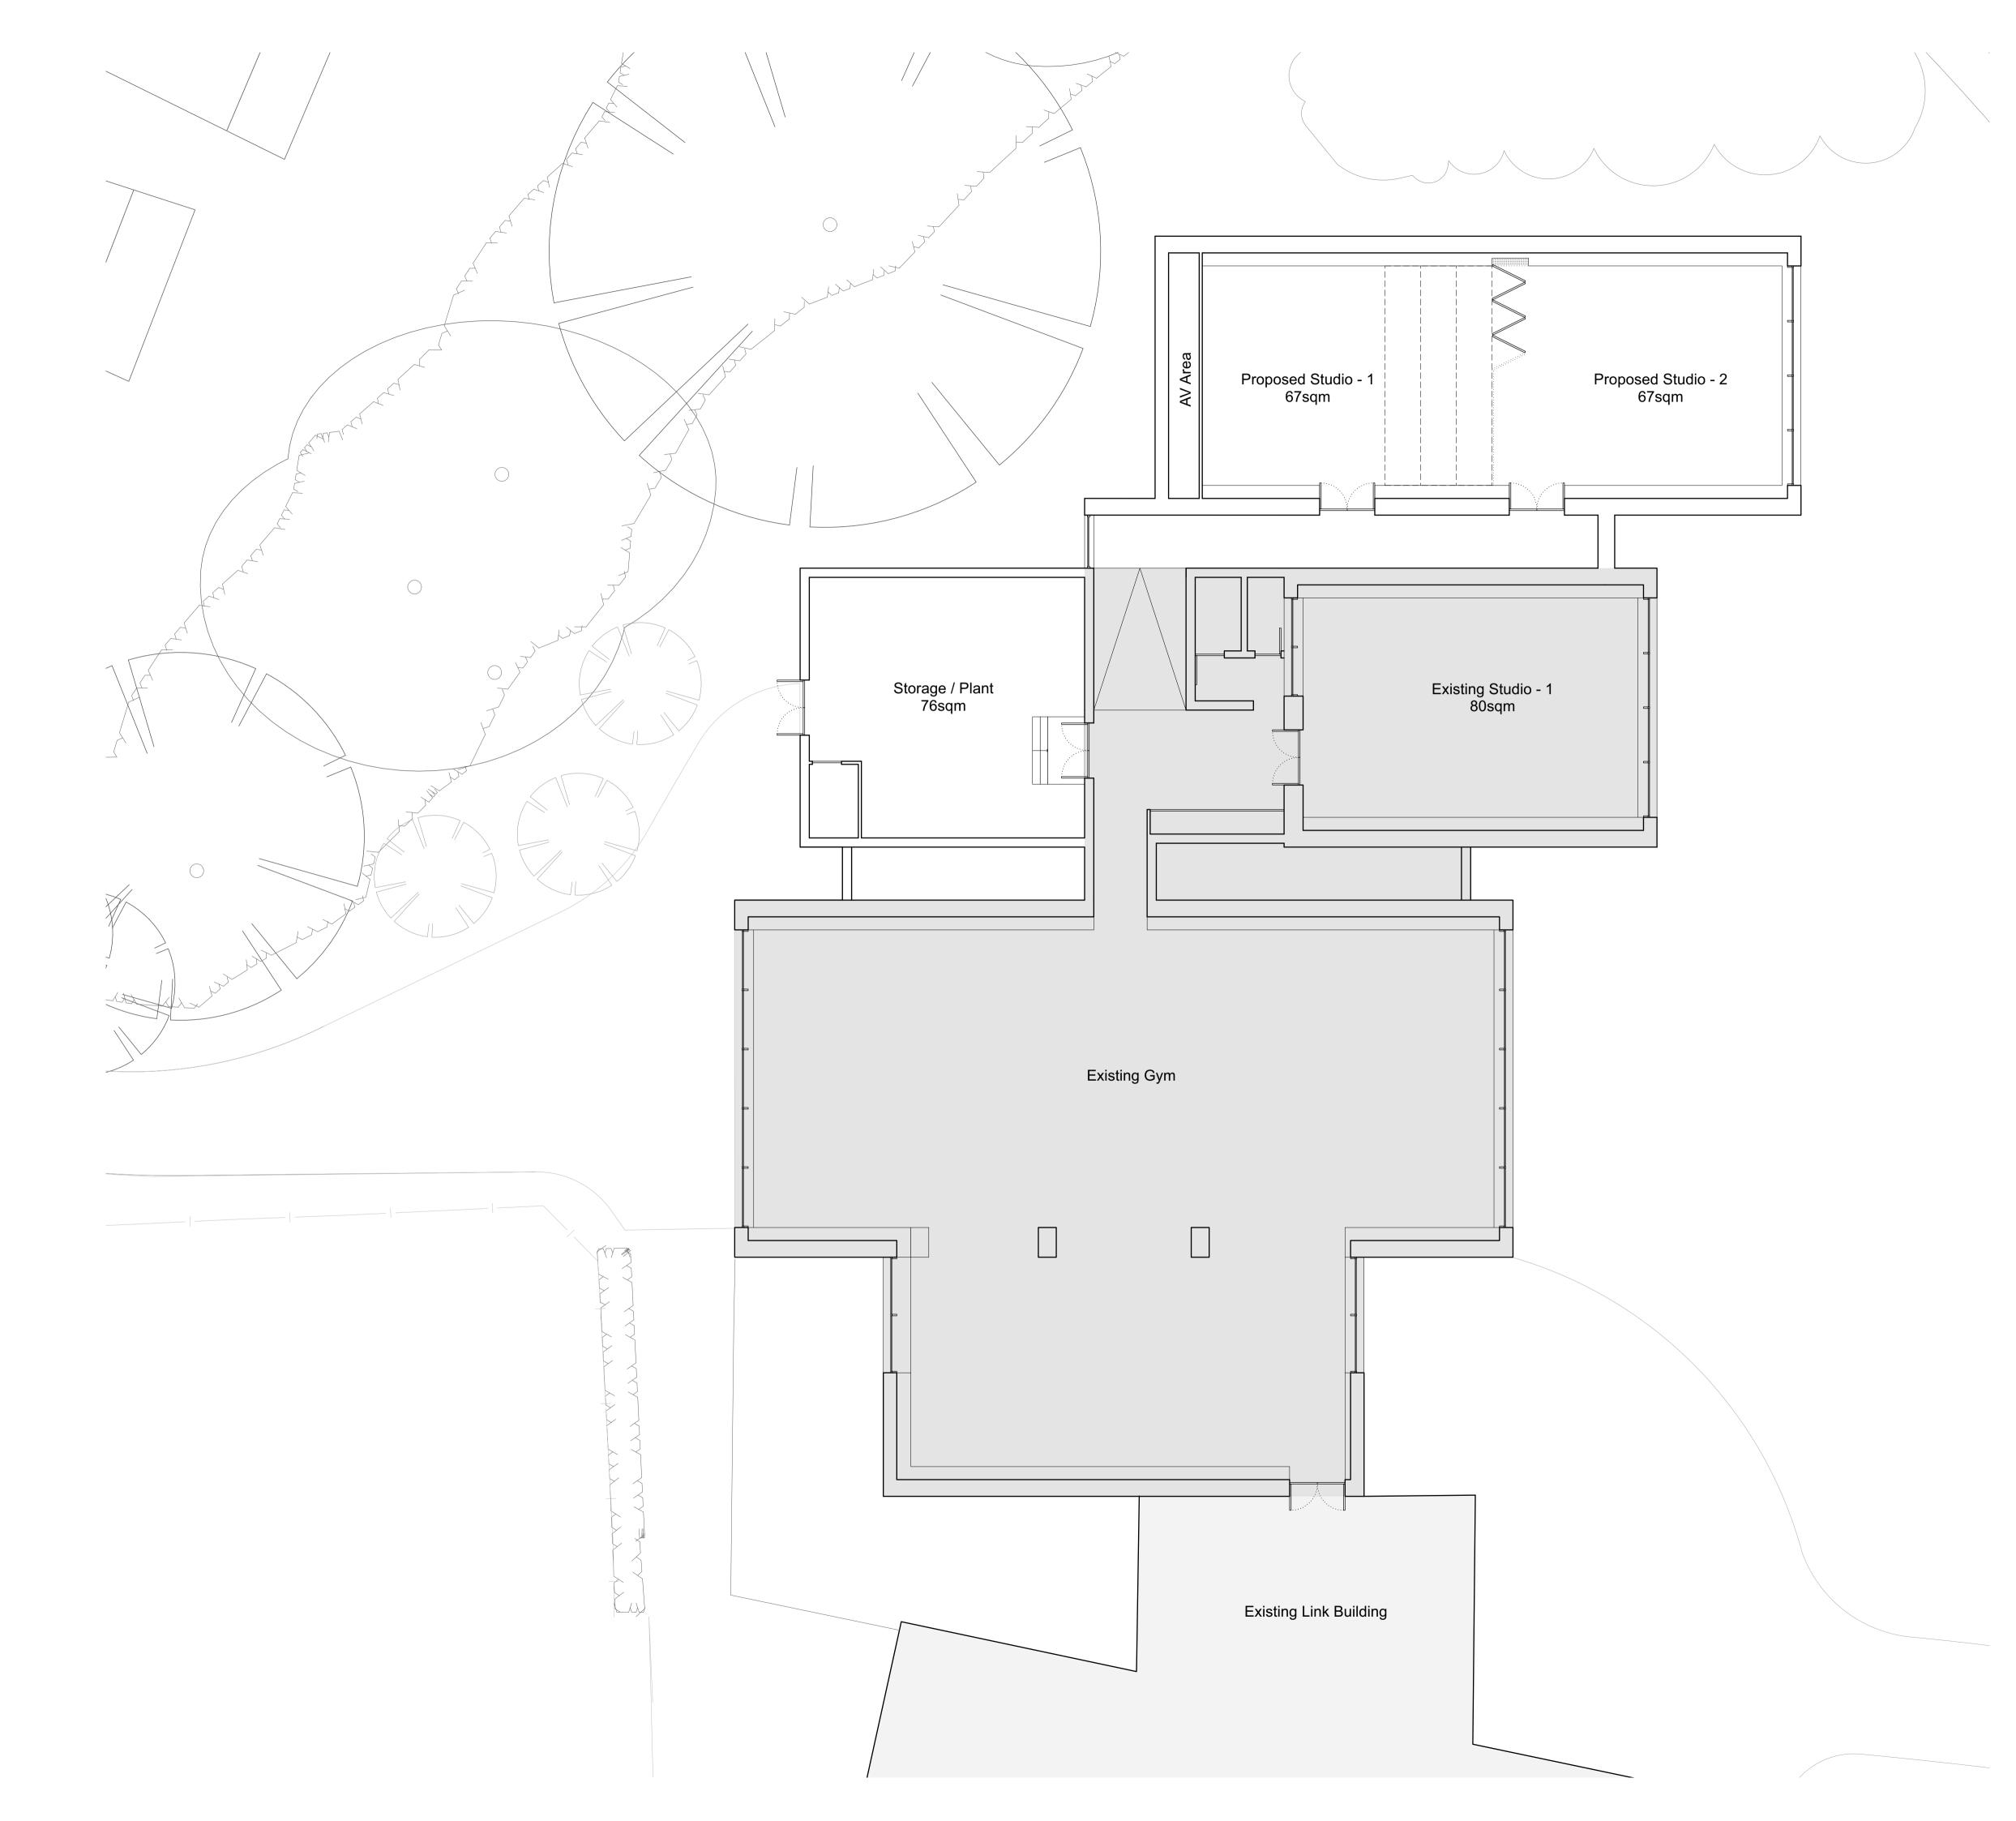

<sup>Client</sup> Soho House Group <sup>Project</sup> Soho Farmhouse - Gym Date 03/06/2021

Drawing name Proposed Plan - Ground Floor

Rev. Date Description © 31/44 Architects

Do not scale from this drawing. All dimensions to be verified on site. This drawing is to be read in conjunction with all consultants information. Any discrepancies to be reported immediately to the Architect. Drawing may be scaled for planning purposes.

6 Osborn Street London E1 6TD United Kingdom +44 (0)20 3735 7820 London@ 3144architects.com