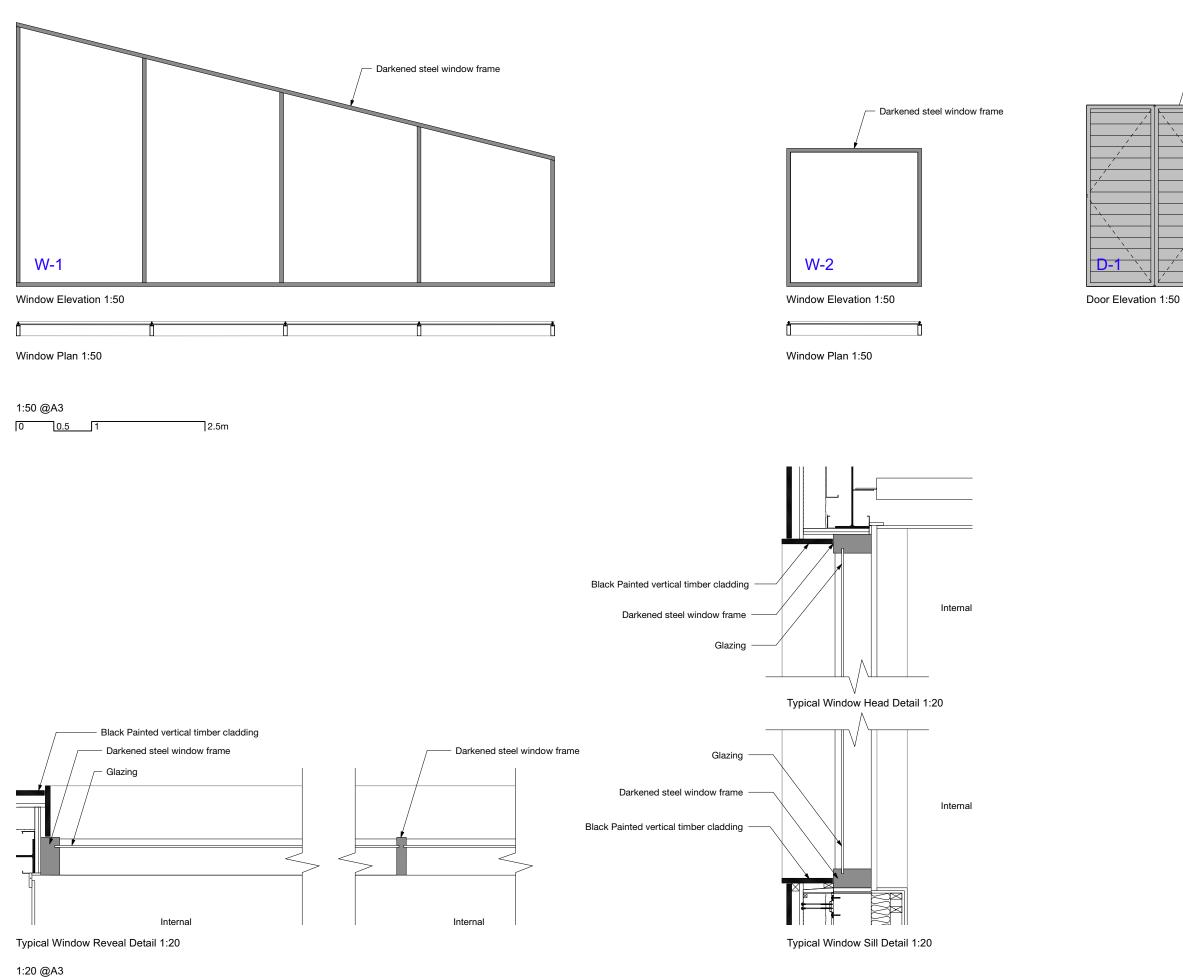

#### Status

Drawn Checked JF SD Scale / Format 1:100 / A1 1:200 / A3

<sup>0 0.2 0.5</sup> 

1m

31/44 Architects

<sub>Client</sub> Soho House Group Project Soho Farmhouse - Gym Date 03/06/2021 Drawing name Gym Extension Door and Window Details Drawing number 44/2015/PL 105

6 Osborn Street London E1 6TD United Kingdom +44 (0)20 3735 7820

London@ 3144architects.com

Status

Drawn Checked Scale / Format 1:20 @A3 1:50 @A3

Drawn / Checked

Rev. Date

© 31/44 Architects

Do not scale from this drawing. All dimensions to be verified on site. This drawing is to be read in conjunction with all consultants information. Any discrepancies to be reported immediately to the Architect.

Drawing may be scaled for planning purposes.

Description

0 0.2 0.5

]1m