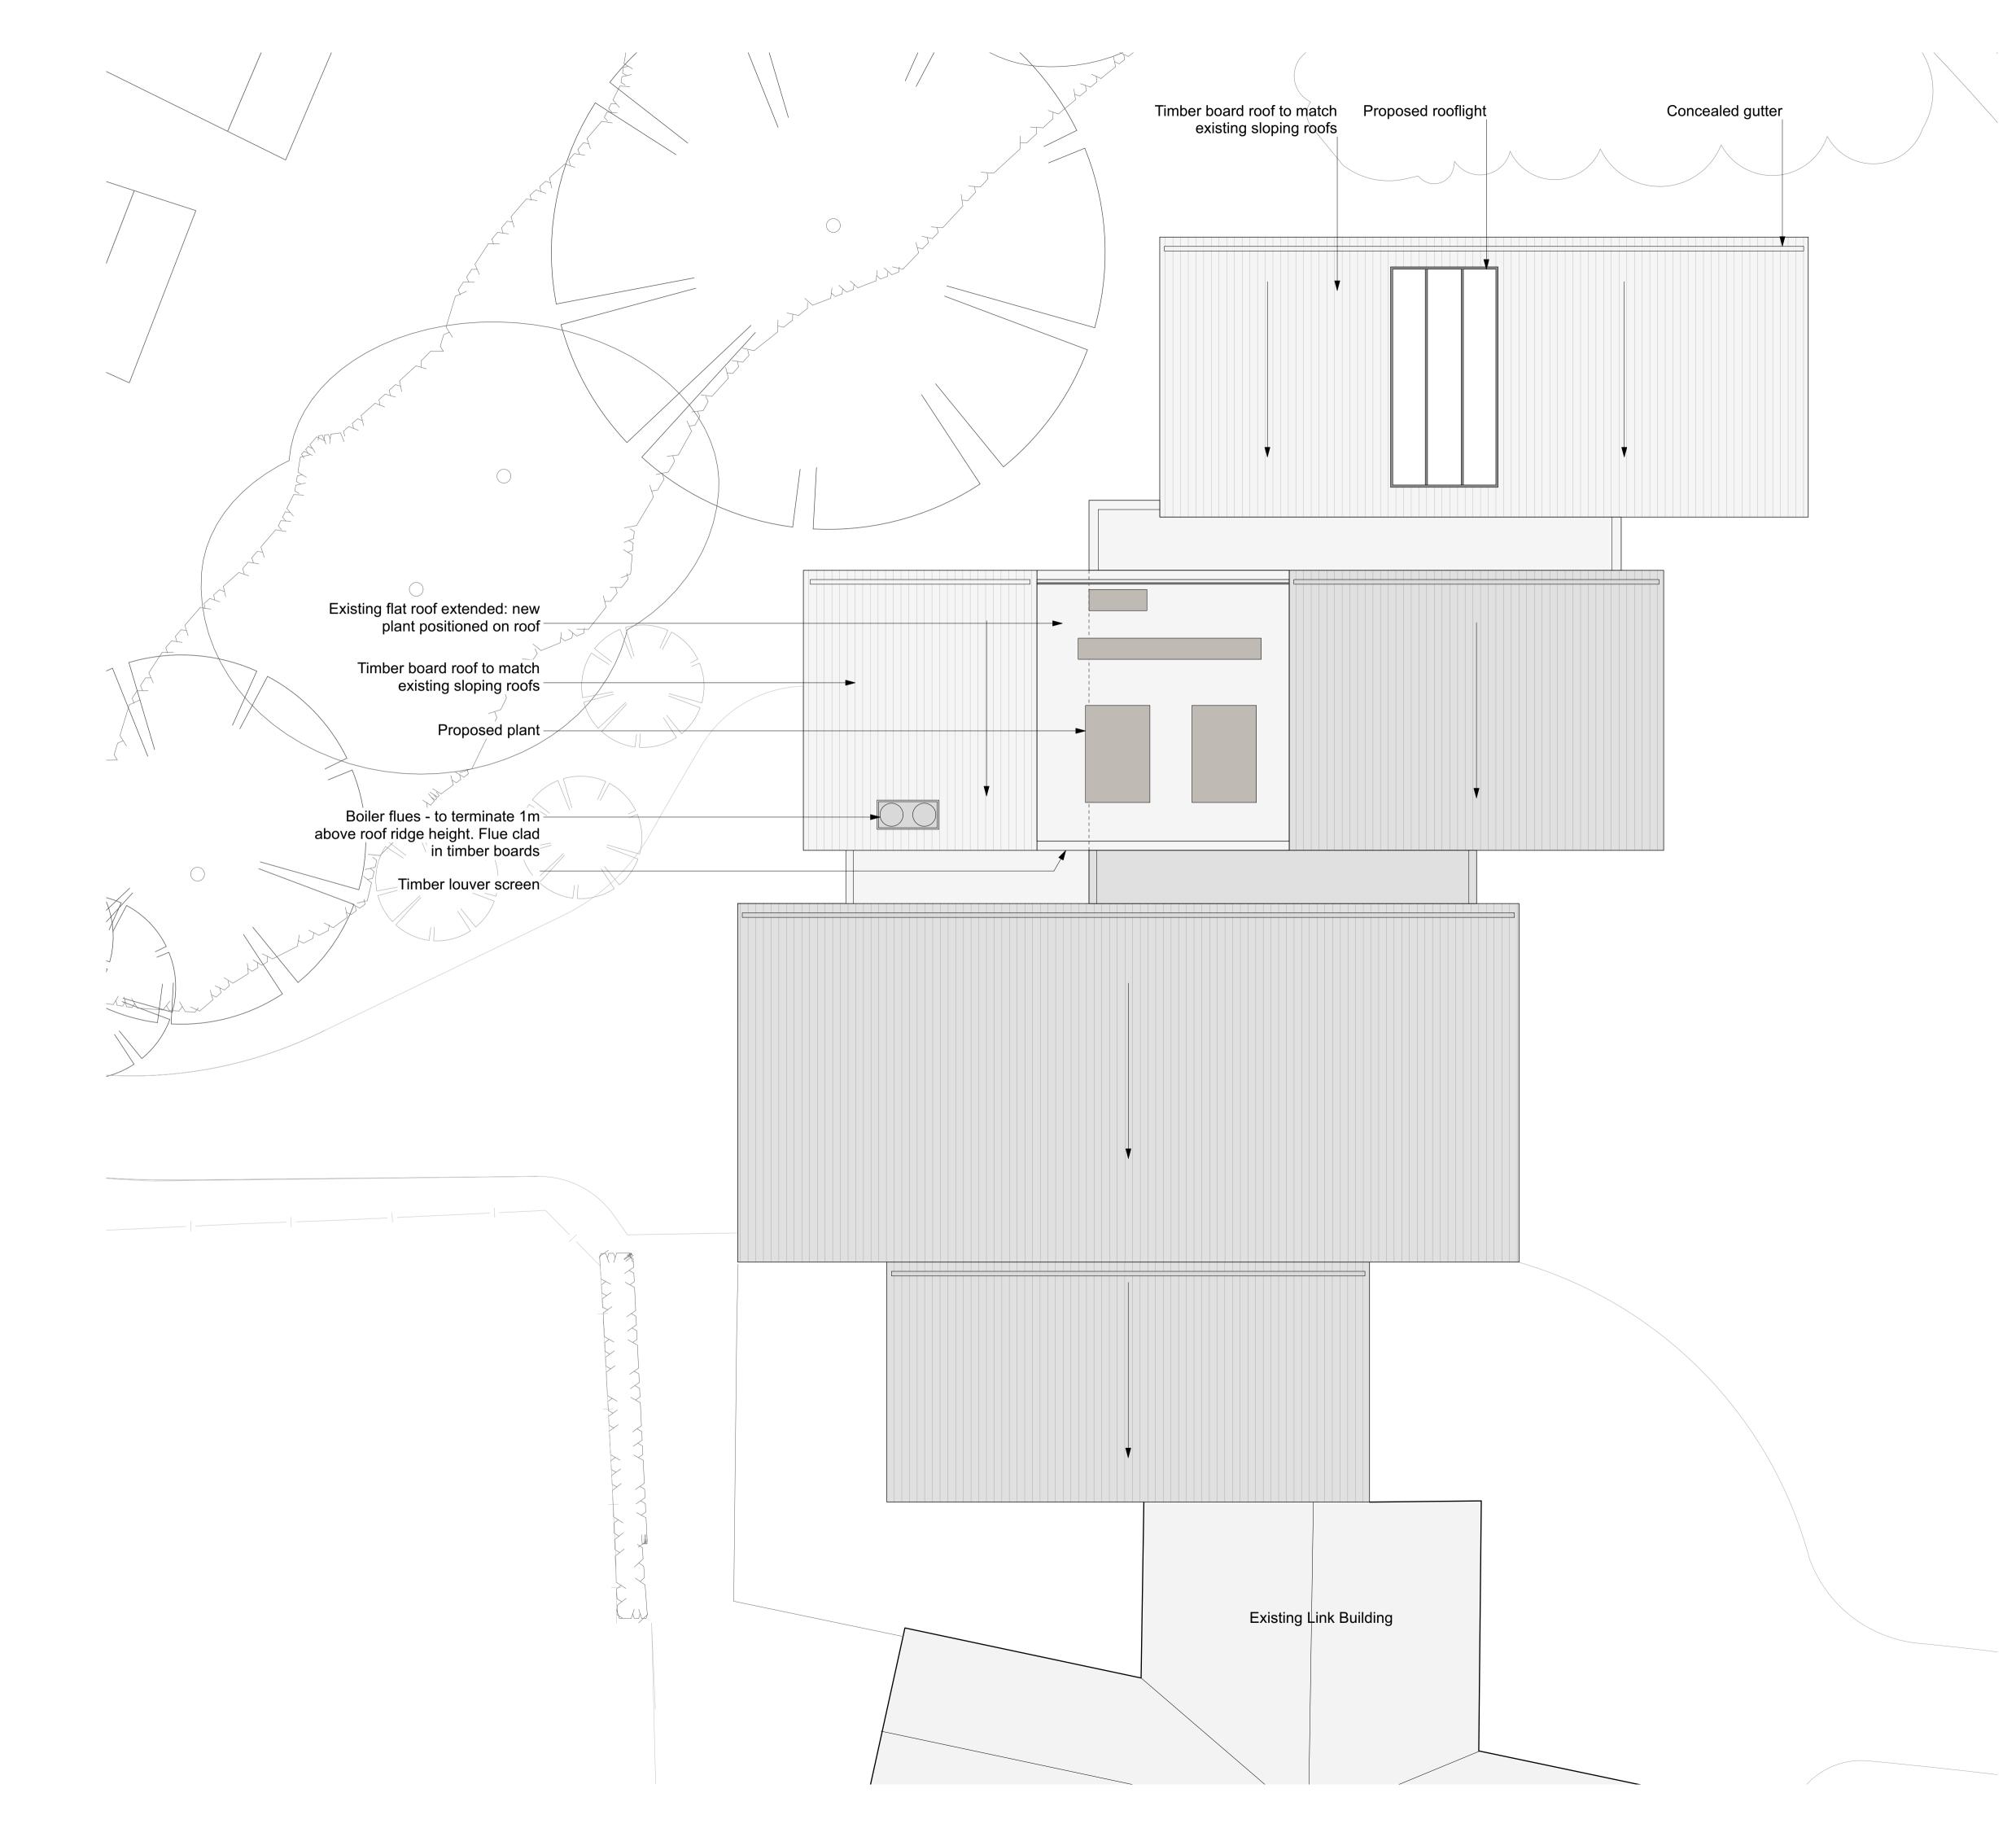

## Status

Drawn Checked JF SD Scale / Format 1:100 / A1 1:200 / A3

<sub>Client</sub> Soho House Group <sub>Project</sub> Soho Farmhouse - Gym

Date 03/06/2021 Drawing name Proposed Plan - Roof Floor

Drawing number 44/2015/PL 102

Rev. Date Description © 31/44 Architects

Do not scale from this drawing. All dimensions to be verified on site. This drawing is to be read in conjunction with all consultants information. Any discrepancies to be reported immediately to the Architect. Drawing may be scaled for planning purposes.

6 Osborn Street London E1 6TD United Kingdom +44 (0)20 3735 7820 London@ 3144architects.com