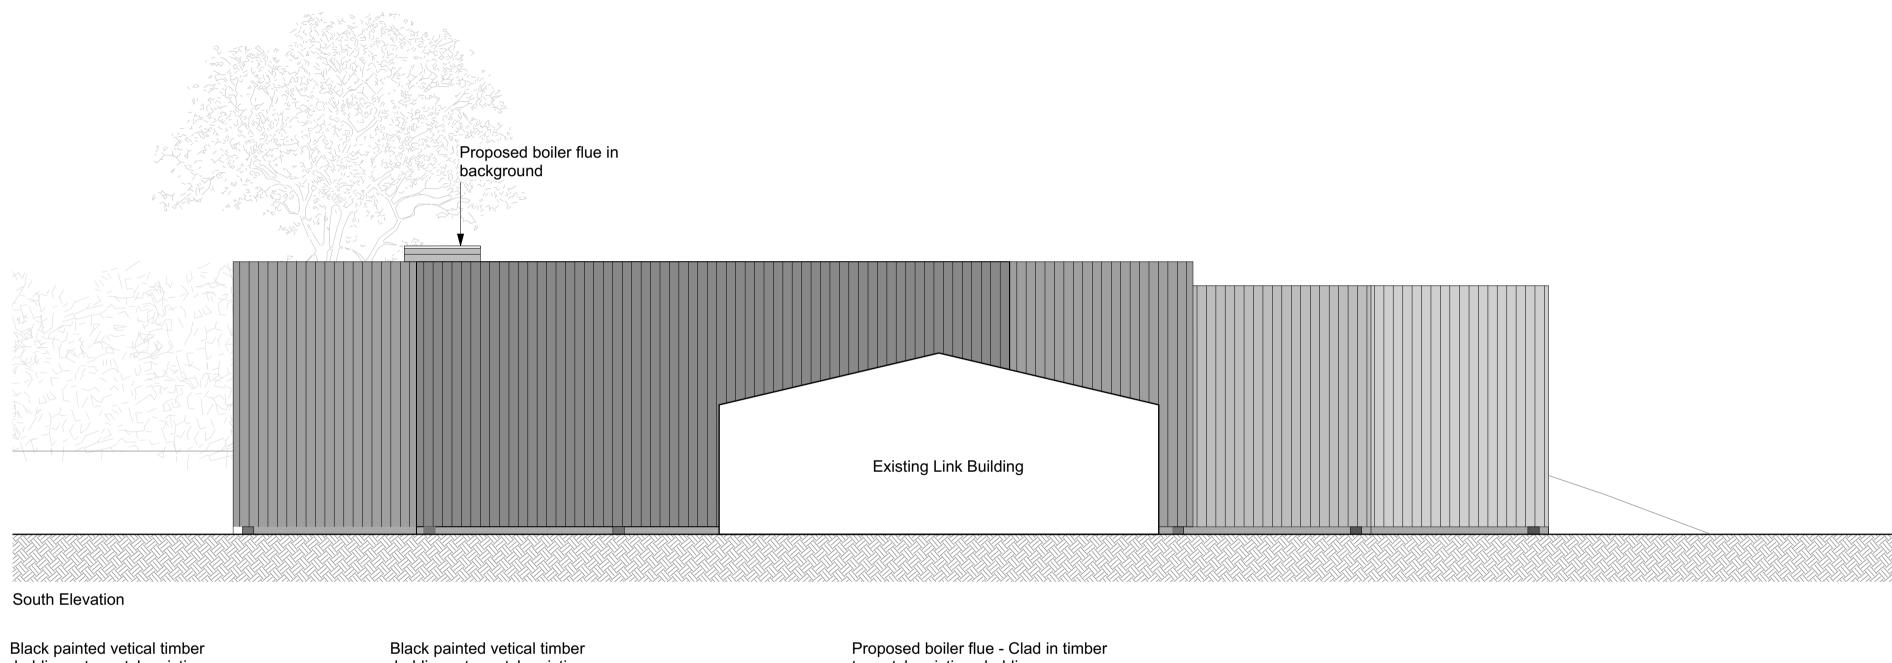

### Status

Drawn Checked JF SD Scale / Format 1:100 / A1 1:200 / A3

North Elevation

\_\_\_\_\_2.5 0 1

<sub>Client</sub> Soho House Group <sup>Project</sup> Soho Farmhouse - Gym <sup>Date</sup> 03/06/2021

Drawing name Proposed Elevations

Drawing number 44/2015/PL 103

Rev. Date Description

© 31/44 Architects

Do not scale from this drawing. All dimensions to be verified on site. This drawing is to be read in conjunction with all consultants information. Any discrepancies to be reported immediately to the Architect. Drawing may be scaled for planning purposes.