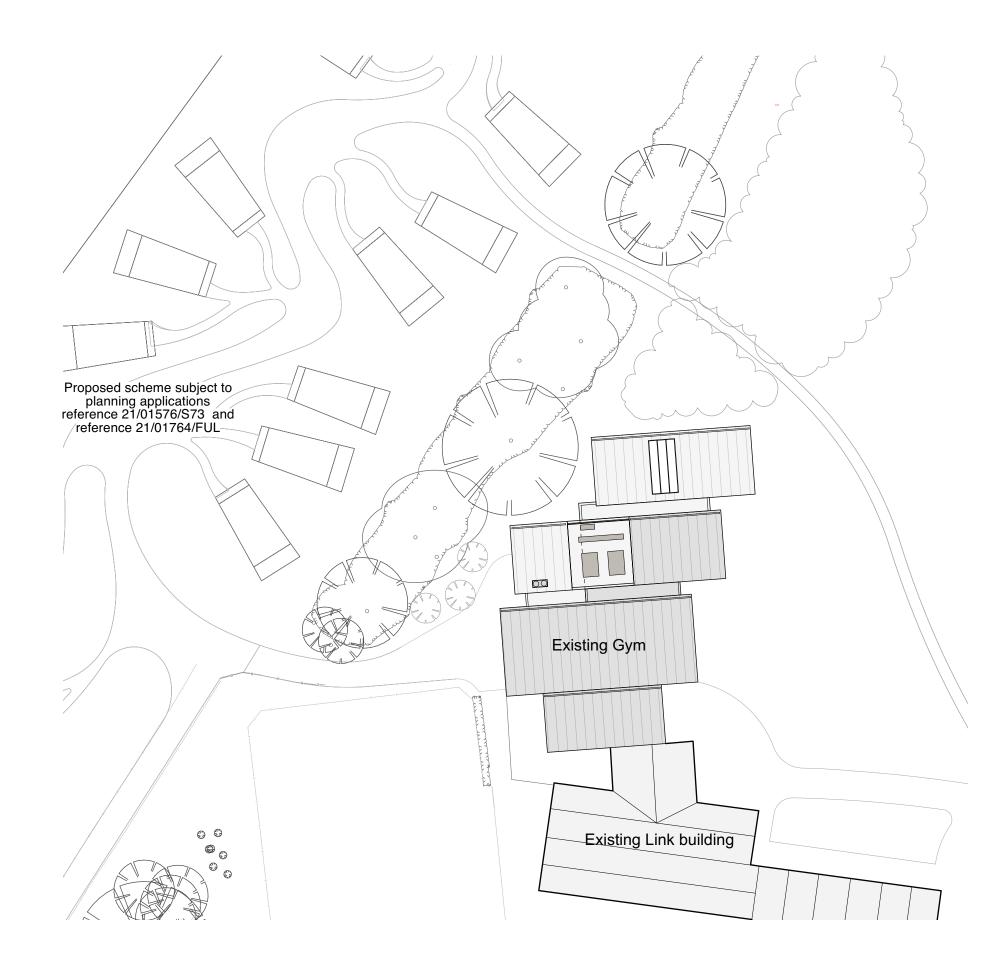

# 31/44 Architects

<sub>Client</sub> Soho House Group <sup>Project</sup> Soho Farmhouse - Gym Date 03/06/2021 Drawing name Proposed Site Plan

Drawing number 44/2015/PL 100 25m

6 Osborn Street London E1 6TD United Kingdom +44 (0)20 3735 7820

London@ 3144architects.com

Status

Drawn Checked JF SD

Scale / Format 1:500 / A3

Drawn / Checked

Rev. Date Description

© 31/44 Architects

Do not scale from this drawing, All dimensions to be verified on site. This drawing is to be read in conjunction with all consultants information. Any discrepancies to be reported immediately to the Architect.