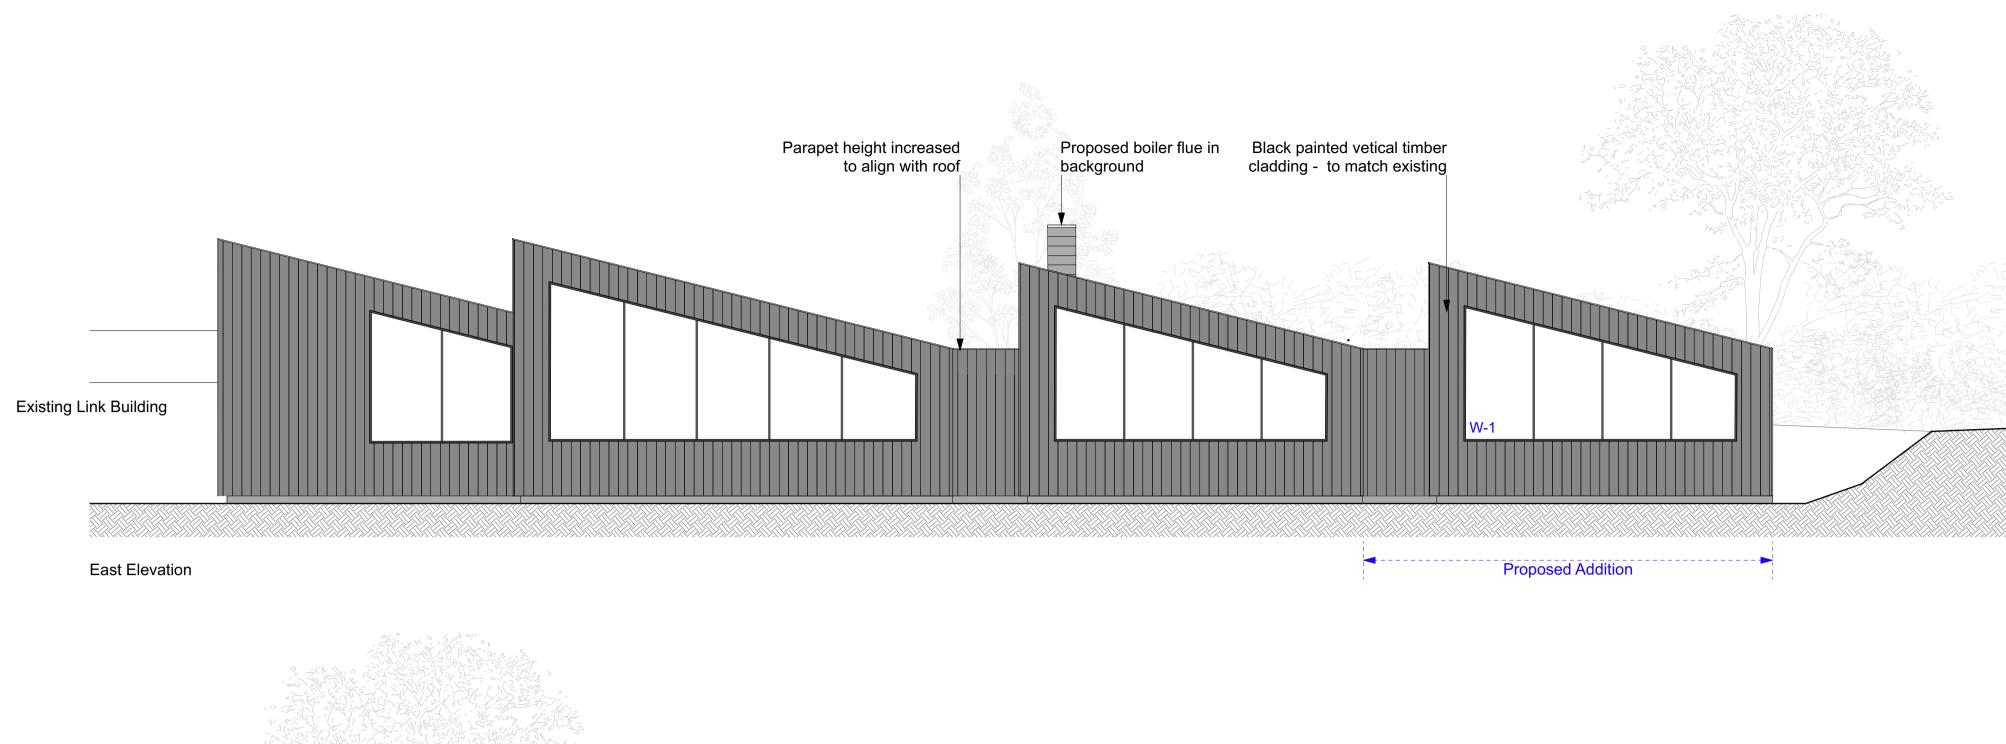

### Status

Drawn Checked JF SD Scale / Format 1:100 / A1 1:200 / A3

North Elevation

\_\_\_\_\_2.5 0 1

<sub>Client</sub> Soho House Group <sup>Project</sup> Soho Farmhouse - Gym <sup>Date</sup> 03/06/2021

Drawing name Proposed Elevations

Drawing number 44/2015/PL 103

Rev. Date Description

© 31/44 Architects

Do not scale from this drawing. All dimensions to be verified on site. This drawing is to be read in conjunction with all consultants information. Any discrepancies to be reported immediately to the Architect. Drawing may be scaled for planning purposes.