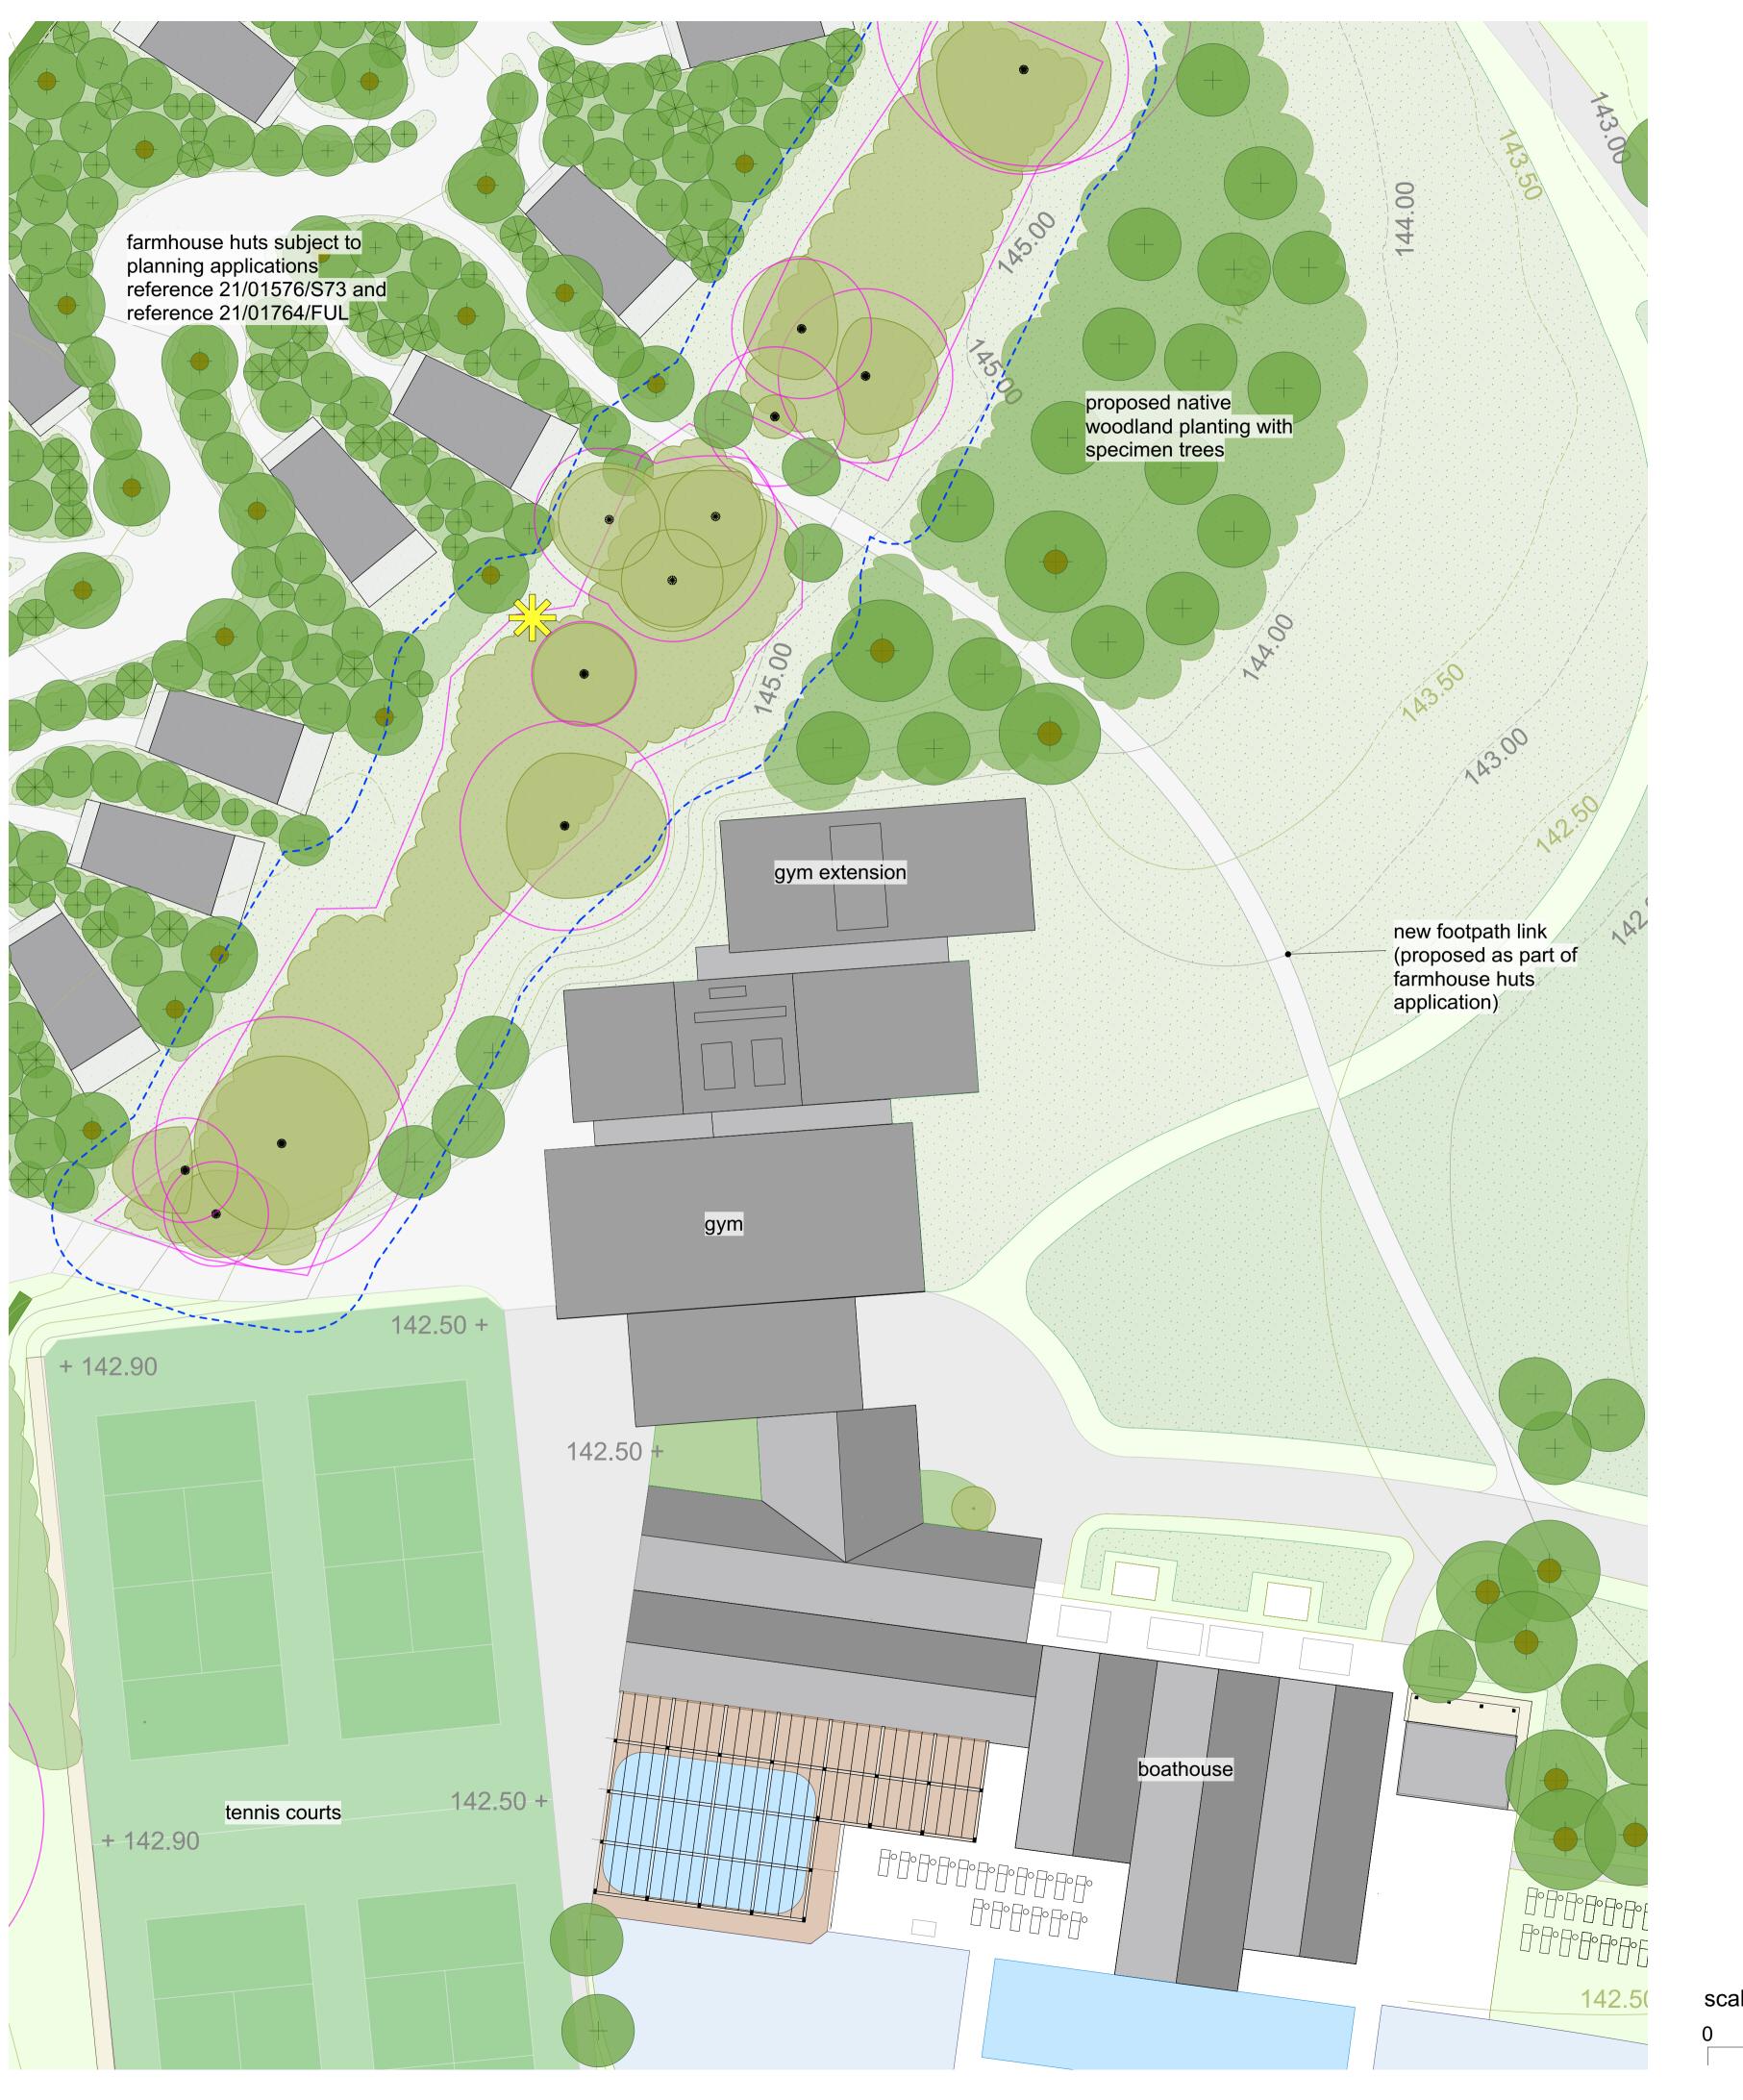

Key

Existing vegetation

Existing tree

Tree to be removed

Tree root protection area

Native Tree Planting

Native understorey planting

Native hedgerows

Wildflower mix

Grass / lawn

Insitu concrete

fence Existing contours

\_\_\_\_\_ Timber post & rail

Proposed contours (0.5m intervals)

5m hedgerow buffer

Proposed hibernacula locations

REVISIONS Rev\* First Issue Rev A Updated tree survey

10.06.21 15.06.21

Portus+Whitton Landscape Architects 58 Ashcroft Road Cirencester Gloucestershire GL7 1QX T. 01285 644335 F. 01285 644336 landscape architects E. contact@portusandwhitton.co.uk

SOHO HOUSE UK LTD

SOHO FARMHOUSE, TRACEY FARM, GREAT TEW

Proposed Gym Extension - Landscape Masterplan scale scale at size date project no. prefix 1:250 A1 June '21 1351 L 169 A

© The contents of this drawing are the copyright of PORTUS & WHITTON LANDSCAPE LIMITED, 2020 purpose of issue PLANNING