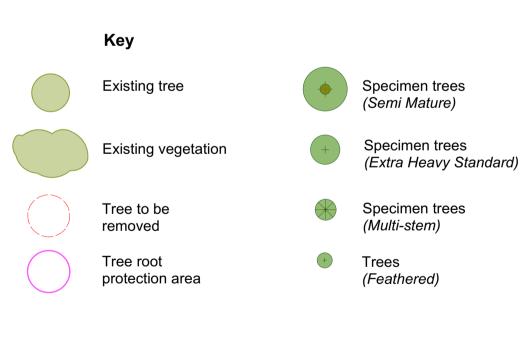

h, bran  |
| 15 | llex aquifolium    | (holly)          | CG, 3L, 60-80cm high, l |
| 15 | Rosa canina        | (dog rose)       | BR, 60-80cm high, bran  |
| 15 | Viburnum lantana   | (wayfaring tree) | BR, 60-80cm high, bran  |
| 14 | Viburnum opulus    | (guelder rose)   | BR, 60-80cm high, bran  |
|    |                    |                  |                         |

#### Wild Flower Meadow:

glades.

Including: Yarrow, Agrimony, Garlic Mustard, Betony, Common Knapweed, Wild Basil, Foxglove, Hedge Bedstraw, Wood Avens, Perforate St John's Wort, Oxeye Daisy, Ribwort Plantain, Cowslip, Selfheal, Red Campion, Upright Hedge-parsley, Tufted Vetch, Common Vetch, Common Bent, Sweet Vernal-grass, False Brome, Crested Dogtail, Tufted Hair-grass, Slender-creeping Red-fescue and Wood Meadow.



# scale 0



6m high, Semi-mature, 1.75m clr stem, 3x/4x trans. 5m high, Semi-mature, 1.75m clr stem, 3x/4x trans. 5m high, Semi-mature, 1.75m clr stem, 3x/4x trans.

girth, 4.5-6m high, Extra Heavy Std, 1.75m clr stem, 4 brks, 2x trans. girth, 4.5-6m high, Extra Heavy Std, 1.75m clr stem, 4 brks, 2x trans. girth, 4.5-6m high, Extra Heavy Std, 1.75m clr stem, 4 brks, 2x trans. girth, 4.5-6m high, Extra Heavy Std, 1.75m clr stem, 4 brks, 2x trans. irth, 4.5-6m high, Extra Heavy Std, 1.75cm clr stem, 4 brks, 2xtrans. girth, 4.5-6m high, Extra Heavy Std, 1.75m clr stem, 4 brks, 2x trans. girth, 4.5-6m high, Extra Heavy Std, 1.75m clr stem, 4 brks, 2x trans

5m high, 2x trans. 0m high, 3x trans. 5m high, 2x trans. 2.0m high, 2x trans. 5m high, 2x trans.

anched, 2 brks, 1+2 transplant anched