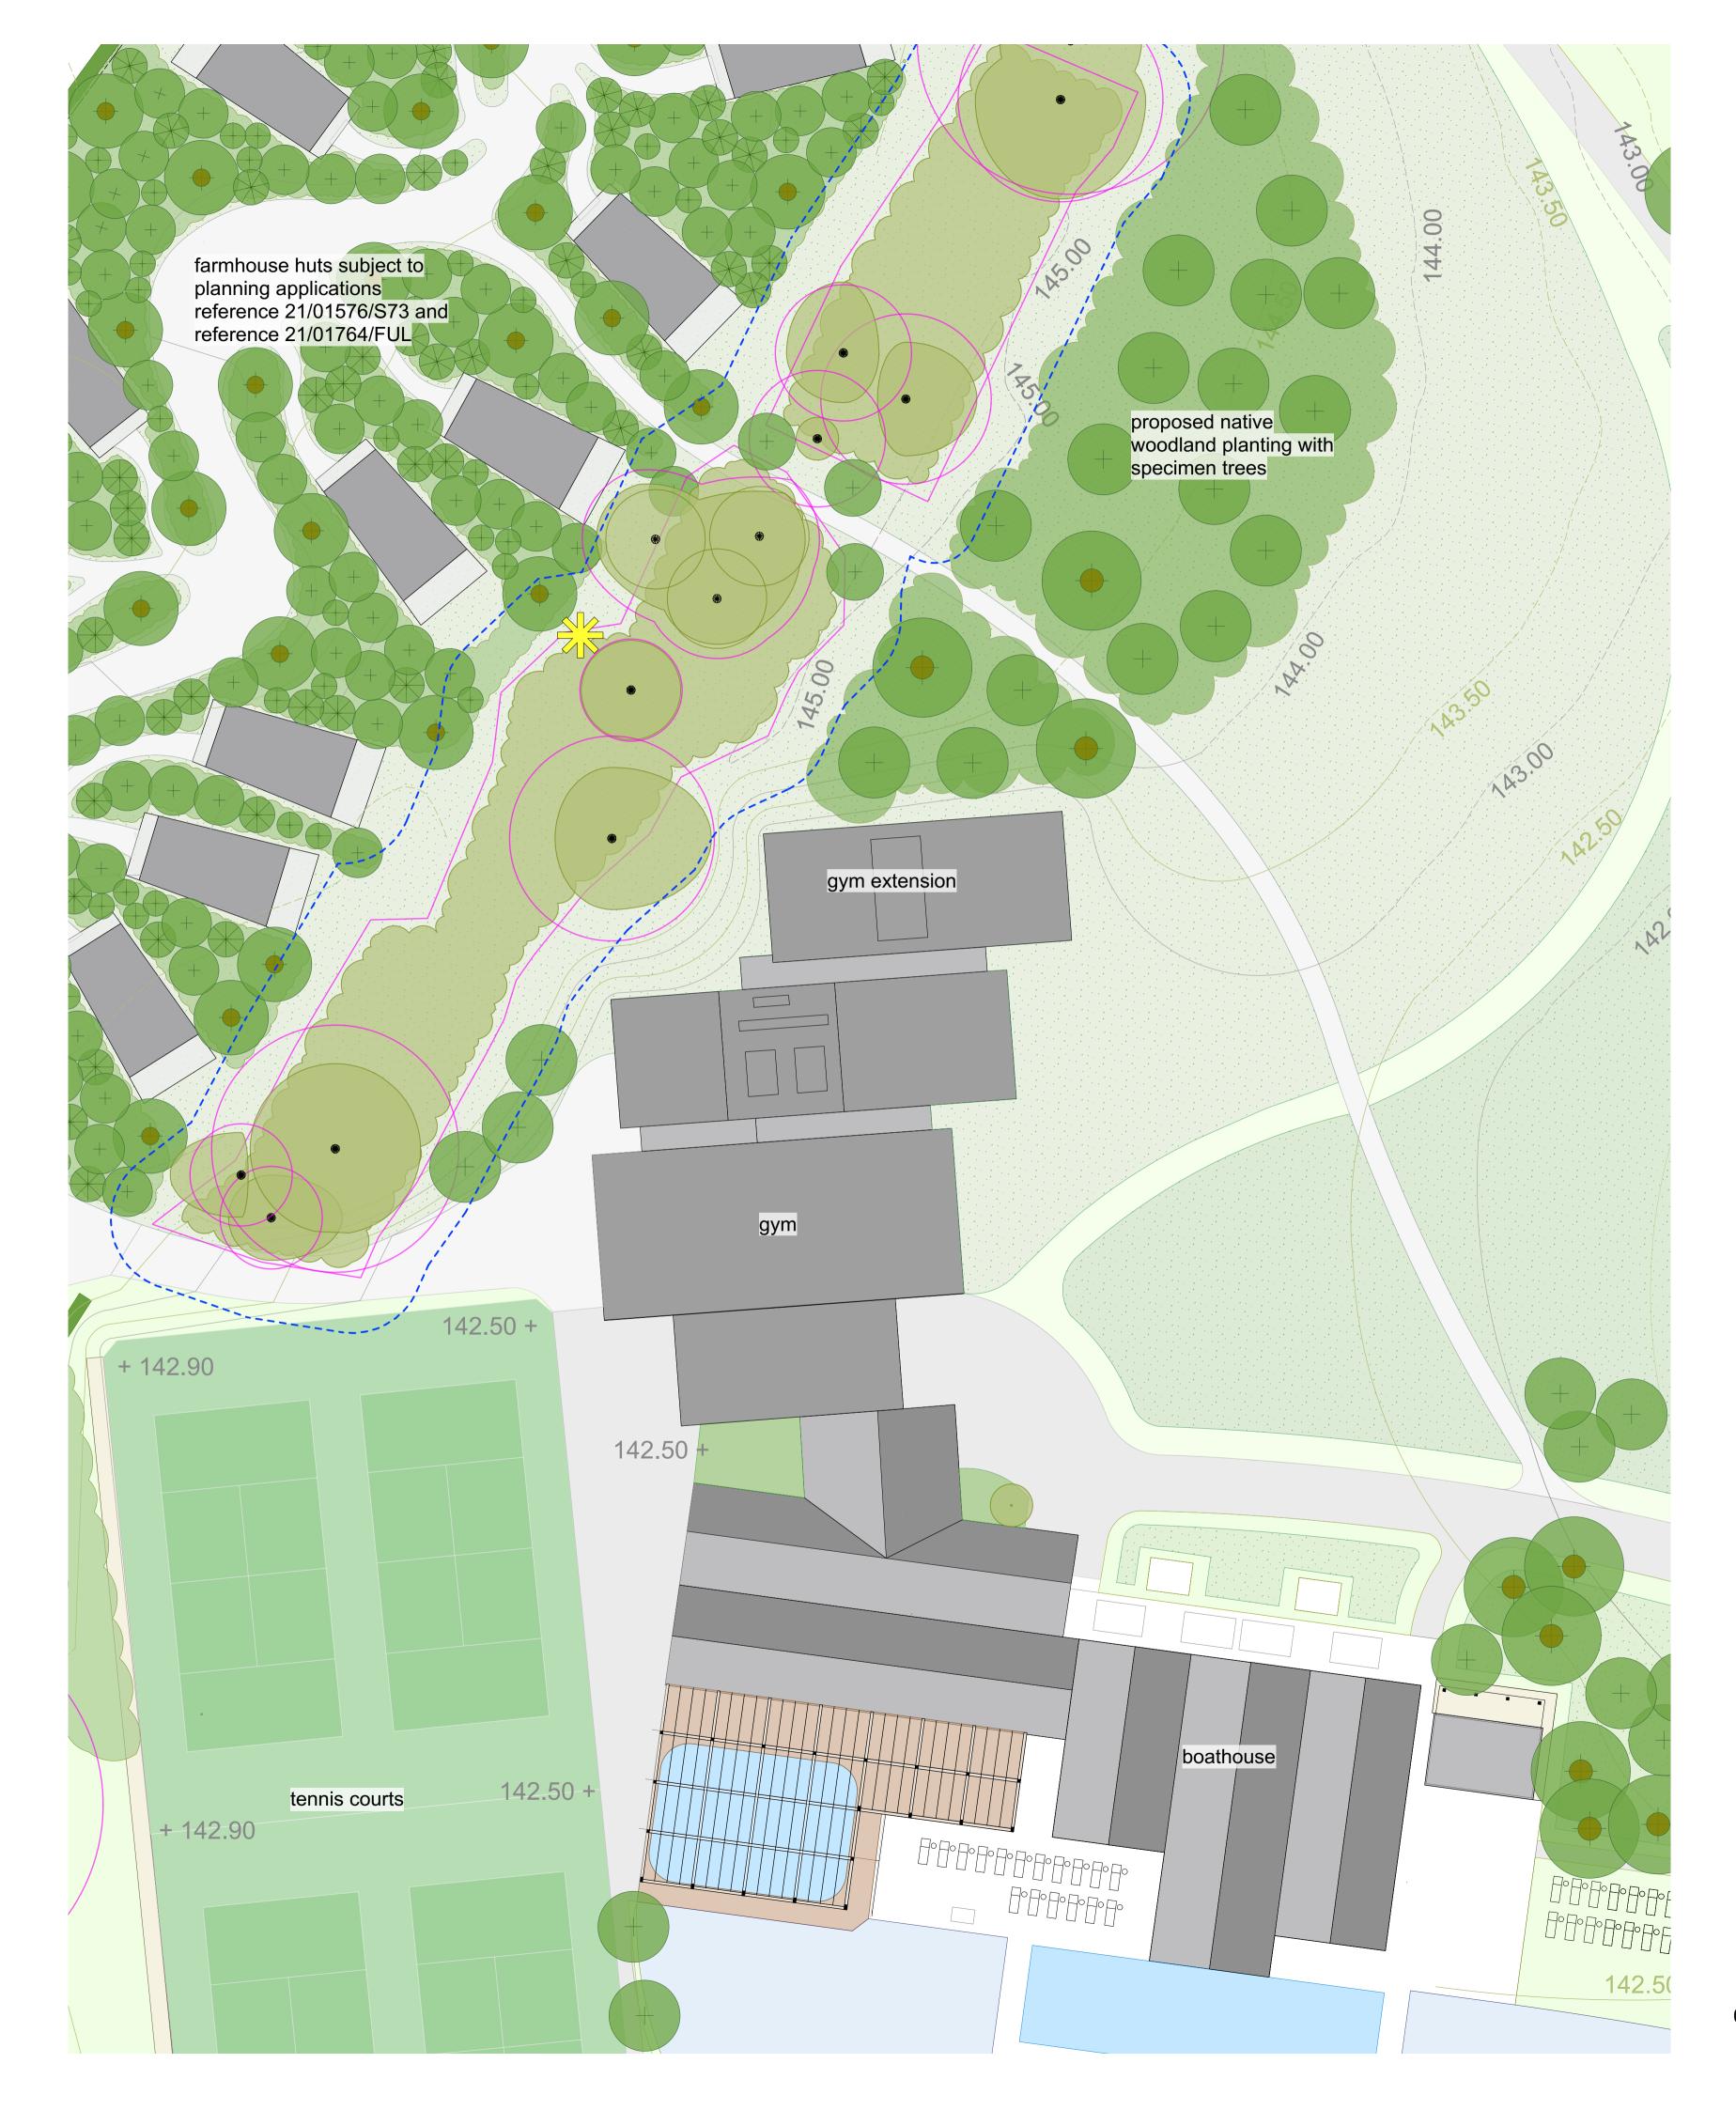

## **Planting Schedule**

## **Specimen Woodland Tree Planting**

A mix of native woodland and woodland edge trees: Semi mature trees 20-25 cm stem girth, rootballed, pit planted in 1.2-1.5m dia x 0.75m deep pits, compost working into backfill @ 25% of volume, underground guyed using approved proprietary anchor system

### Woodland Planting

A predominantly native-species mix of trees and understorey shrubs, appropriate to lowland calcareous native woodland:

Trees:

1.2 - 1.5 m.ht. All trees to be random planted at 4.5m centres: Trees to be pit planted in 0.4m dia. x 0.4m depth pits in open glade araes, compost working into backfill @ 25% of volume, planted with a single stake and secured with adjustable tree tie and clear plastic spiral guards:

Emorsgate EH1 contains wild flowers and grasses that are tolerant of semi-shade and is suitable for sowing beneath newly planted or established hedges and on woodland edges, rides and

Native woodland planting undersown with wildflower meadow mix

Native hedgerows

Hardstanding

5m hedgerow buffer

Proposed hibernacula locations

Wildflower meadow mix

REVISIONS Rev\* First Issue Rev A Updated tree survey

Portus+ Portus+Whitton Landscape Architects Whitton

58 Ashcroft Road Cirencester Gloucestershire GL7 1QX T. 01285 644335 F. 01285 644336 landscape architects E. contact@portusandwhitton.co.uk

SOHO HOUSE UK LTD

client

| project                                                                                      |                                        |            |             |        |         |     |  |
|----------------------------------------------------------------------------------------------|----------------------------------------|------------|-------------|--------|---------|-----|--|
| SOHO FARMHOUSE, TRACEY FARM, GREAT TEW                                                       |                                        |            |             |        |         |     |  |
|                                                                                              |                                        |            |             |        |         |     |  |
| drg                                                                                          | drg                                    |            |             |        |         |     |  |
| Propose                                                                                      | Proposed Gym Extension - Planting Plan |            |             |        |         |     |  |
| Topool                                                                                       |                                        | Exterioren | rianang     | i iun  |         |     |  |
| scale                                                                                        | scale at size                          | date       | project no. | prefix | drg no. | rev |  |
| 1:250                                                                                        | A1                                     | June '21   | 1351        | L      | 170     | А   |  |
| -                                                                                            |                                        |            |             |        |         |     |  |
| © The contents of this drawing are the copyright of PORTUS & WHITTON LANDSCAPE LIMITED, 2020 |                                        |            |             |        |         |     |  |
|                                                                                              |                                        |            |             |        |         |     |  |
| purpose of issue                                                                             |                                        |            |             |        |         |     |  |
| PLANNING                                                                                     |                                        |            |             |        |         |     |  |