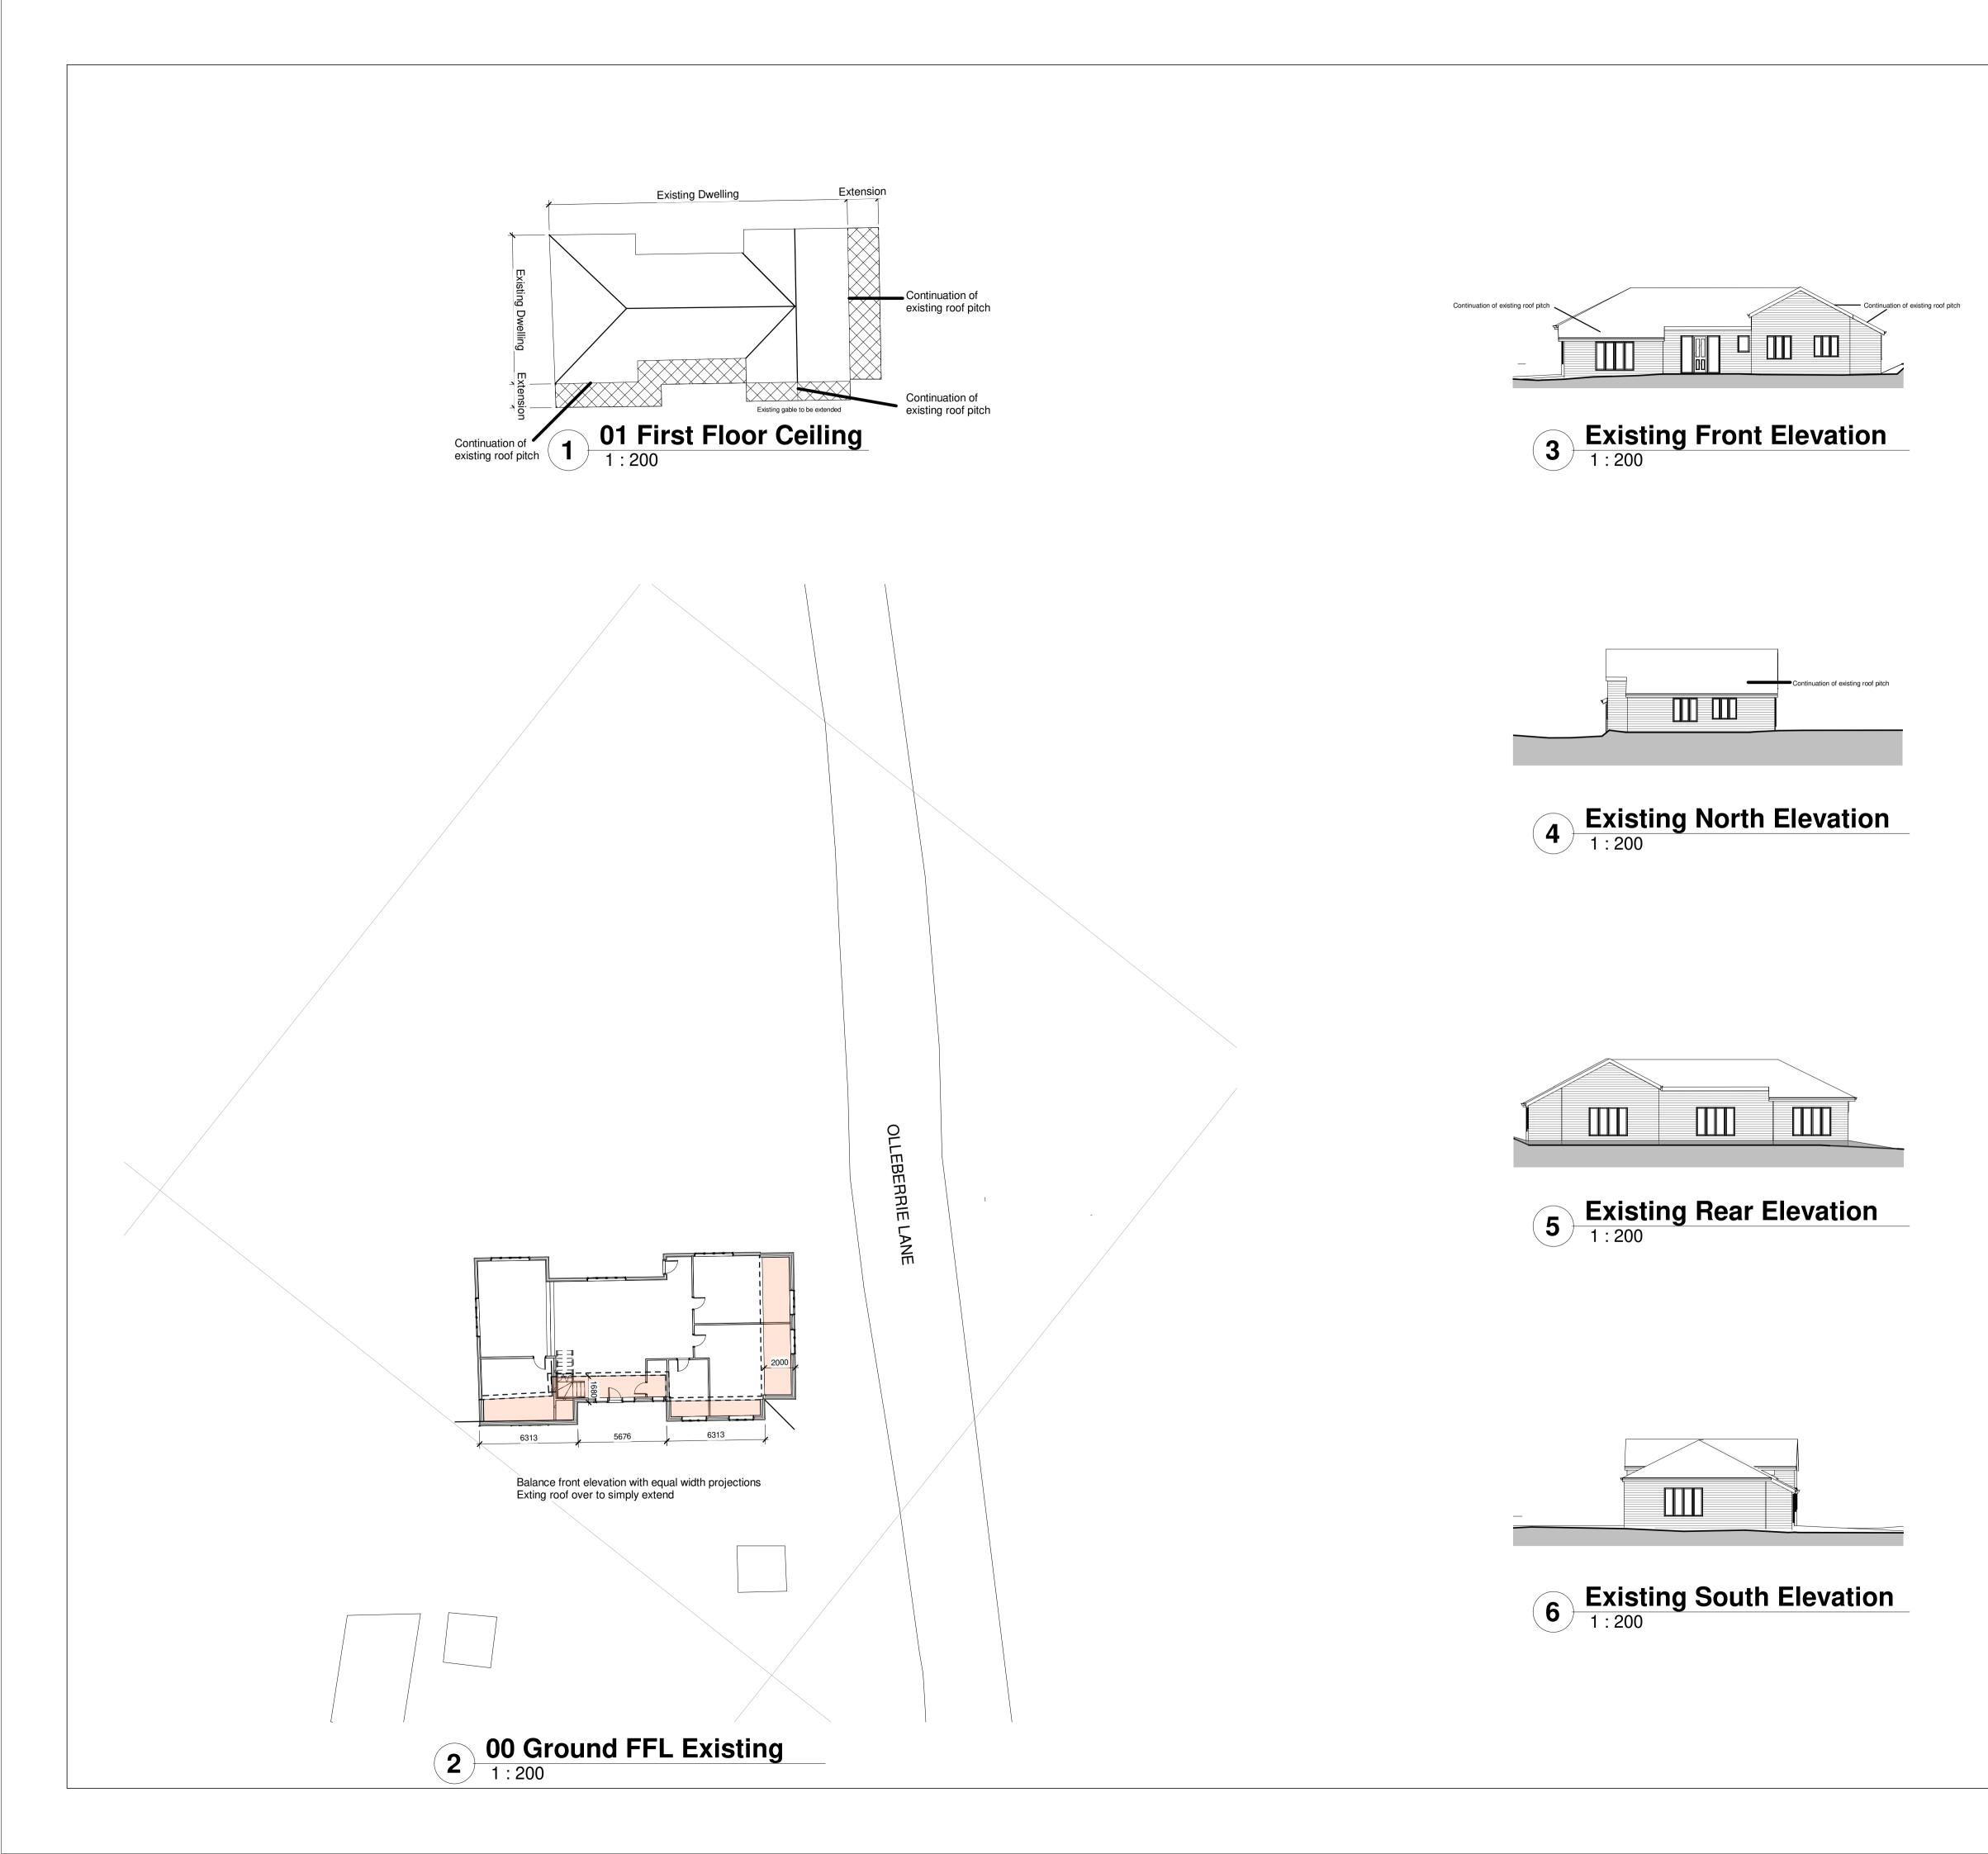

Existing Dwelling Extension Total Increase = 27% Footprint 147m2 Footprint 39m2 Footprint 186m2

Footprint 186m2

| Rev    | Description             | Date |
|--------|-------------------------|------|
|        |                         |      |
|        |                         |      |
|        |                         |      |
|        |                         |      |
|        |                         |      |
|        |                         |      |
|        |                         |      |
|        |                         |      |
|        |                         |      |
|        |                         |      |
|        |                         |      |
| CODE   | SUITABILITY DESCRIPTION |      |
| STATUS | PURPOSE OF ISSUE        |      |