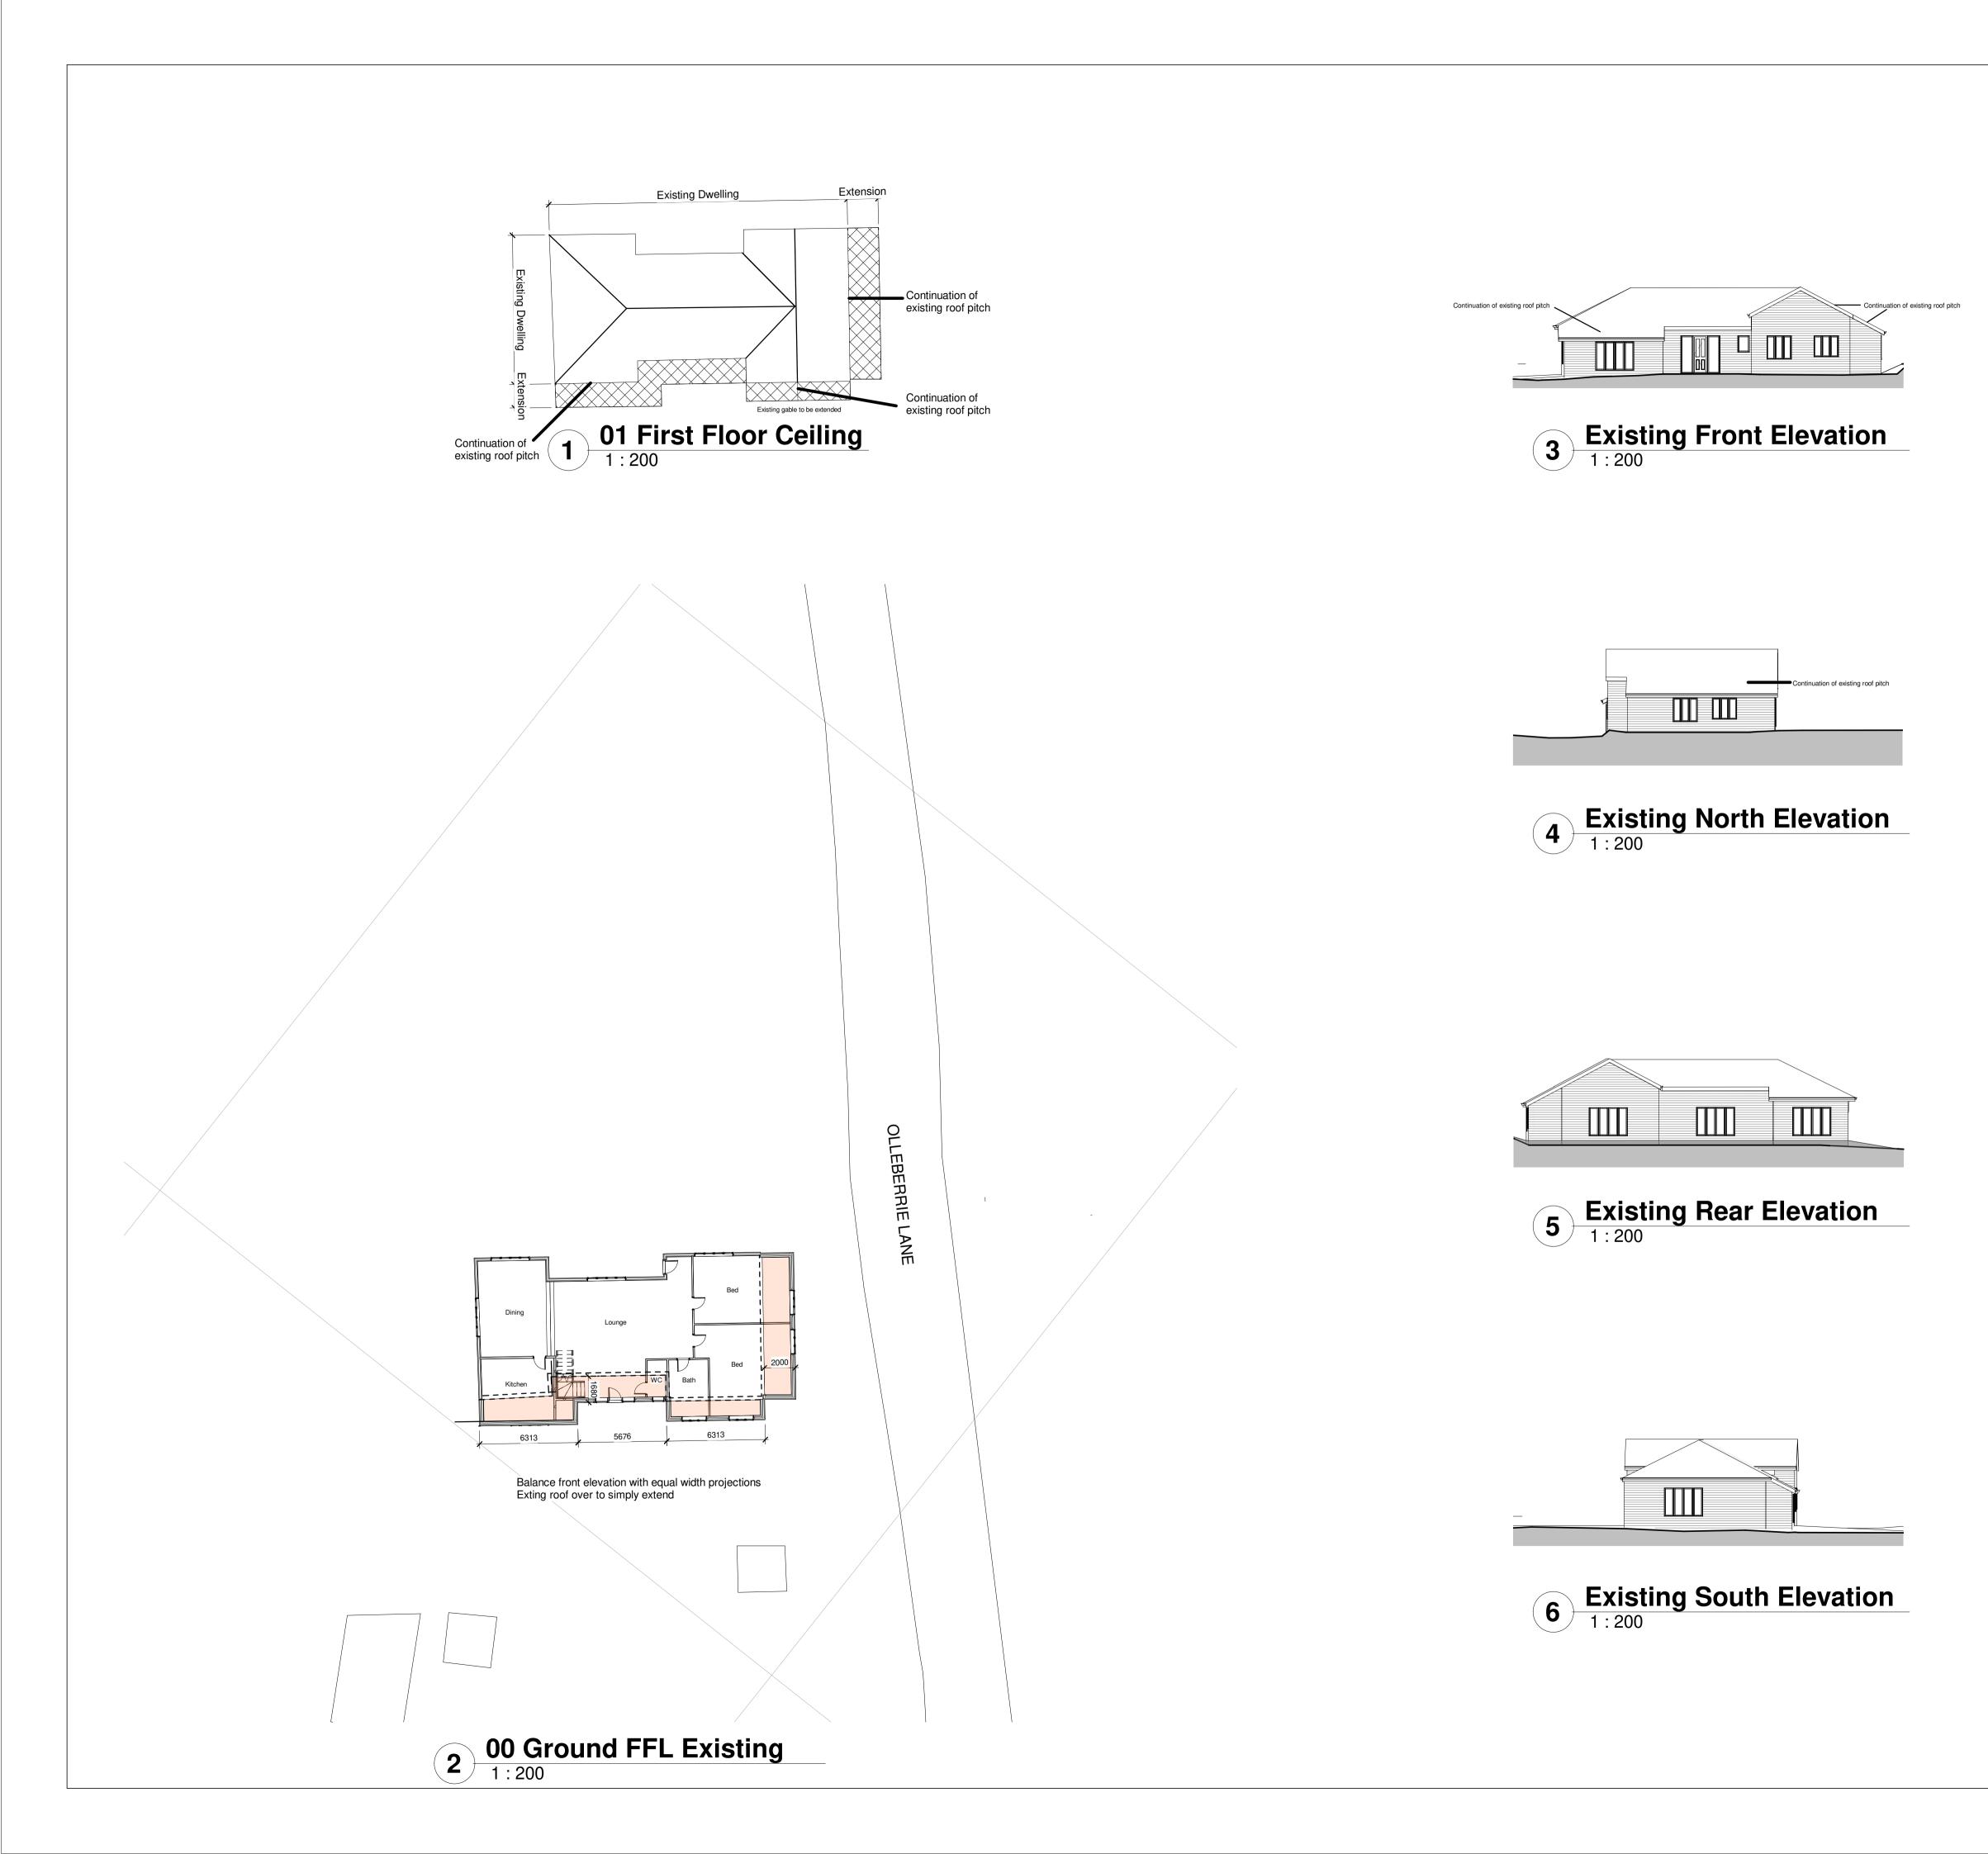

THIS DRAWING IS THE COPYRIGHT OF FARRIS ASSOCIATES LTD AND MUST NOT BE USED IN CONJUNCTION WITH ANY OTHER PROJECT IN WHOLE OR IN PART WITHOUT PRIOR WRITTEN CONSENT

**Existing Dwelling** Extension Total Increase = 27%

Footprint 147m2

Footprint 39m2 Footprint 186m2

| Rev    | Description             | Date |
|--------|-------------------------|------|
|        |                         |      |
|        |                         |      |
|        |                         |      |
|        |                         |      |
|        |                         |      |
|        |                         |      |
|        |                         |      |
|        |                         |      |
|        |                         |      |
|        |                         |      |
|        |                         |      |
|        |                         |      |
| CODE   | SUITABILITY DESCRIPTION |      |
| STATUS | PURPOSE OF ISSUE        |      |

Farris Associates Ltd T: 01442 390098 E: farris.associates@icloud.com

PROJECT

Holly Hedges, Olleberrie Lane, Sarratt, WD3 4NU

Proposed front and side lean-to extension

Mr and Mrs Thompson

CHECKED BY DATE DRAWN BY May 2019 SCALE (@ A1) 1:200 PROJECT NUMBER 1483 REV