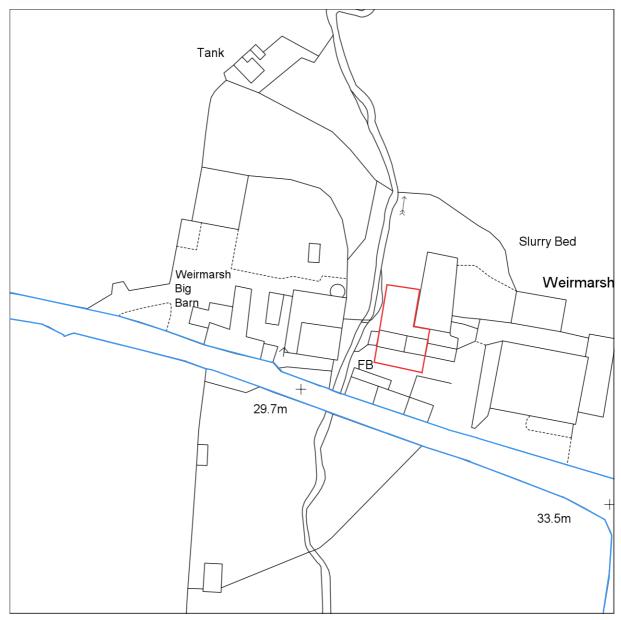

Weirmarsh Farm, High Bickington, Umberleigh

Reproduction in whole or in part is prohibited without the prior permission of Ordnance Survey.

Ordnance Survey and the OS Symbol are registered trademarks and OS MasterMap® is a trademark of Ordnance Survey, the national mapping agency of Great Britain.

The representation of a road, track or path is no evidence of a right of way.

The representation of features as lines is no evidence of a property boundary.

Date Of Issue: 13 May 2021 Supplied By: Getmapping Supplier Plan Id: 261925\_1250 OS License Number: 100030848 Applicant: john gower Application Reference: QWCJM Location Plan