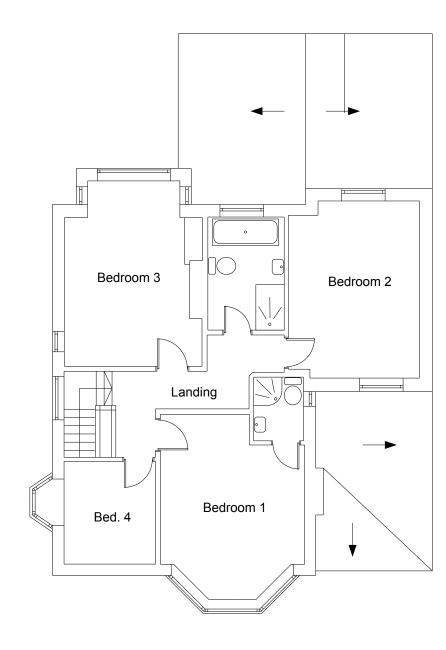

## Extension

22nd February, 2021 Dimensions in MM Scale: 1:100 Size: A3 Contractor to set out and take site dimensions

SCALE FROM THIS DRAWING FOR PLANNING PURPOSES ONLY

Drawings: Laurence Clarke Tel: 02920 564 057