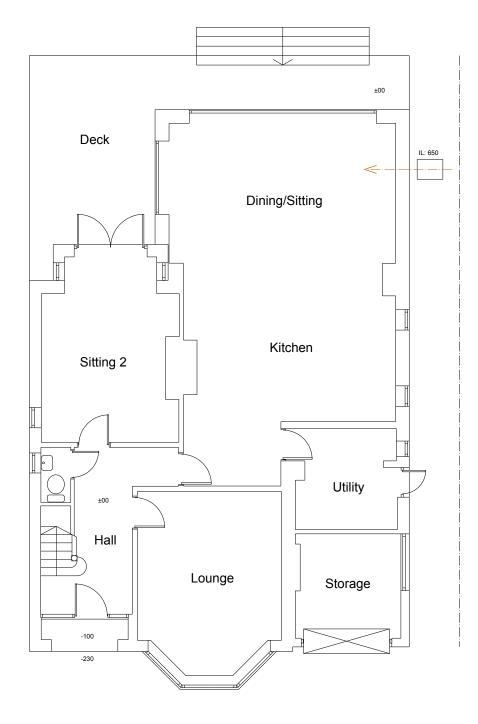

## **Extension**

22nd February, 2021 Dimensions in MM Scale: 1:100 Size: A3 Contractor to set out and take site dimensions

SCALE FROM THIS DRAWING FOR PLANNING PURPOSES ONLY

Drawings: Laurence Clarke Tel: 02920 564 057 Mob: 07970 86 22 81 info@plan-itdesigner.co.uk

Structural Specifications to be confirmed with Structural Engineer

Build Over Sewer Agreement tba if necessary following confirmation sewer/drain locations

Party Wall Notices to be served where necessary in line with statutory guidelines & timescales